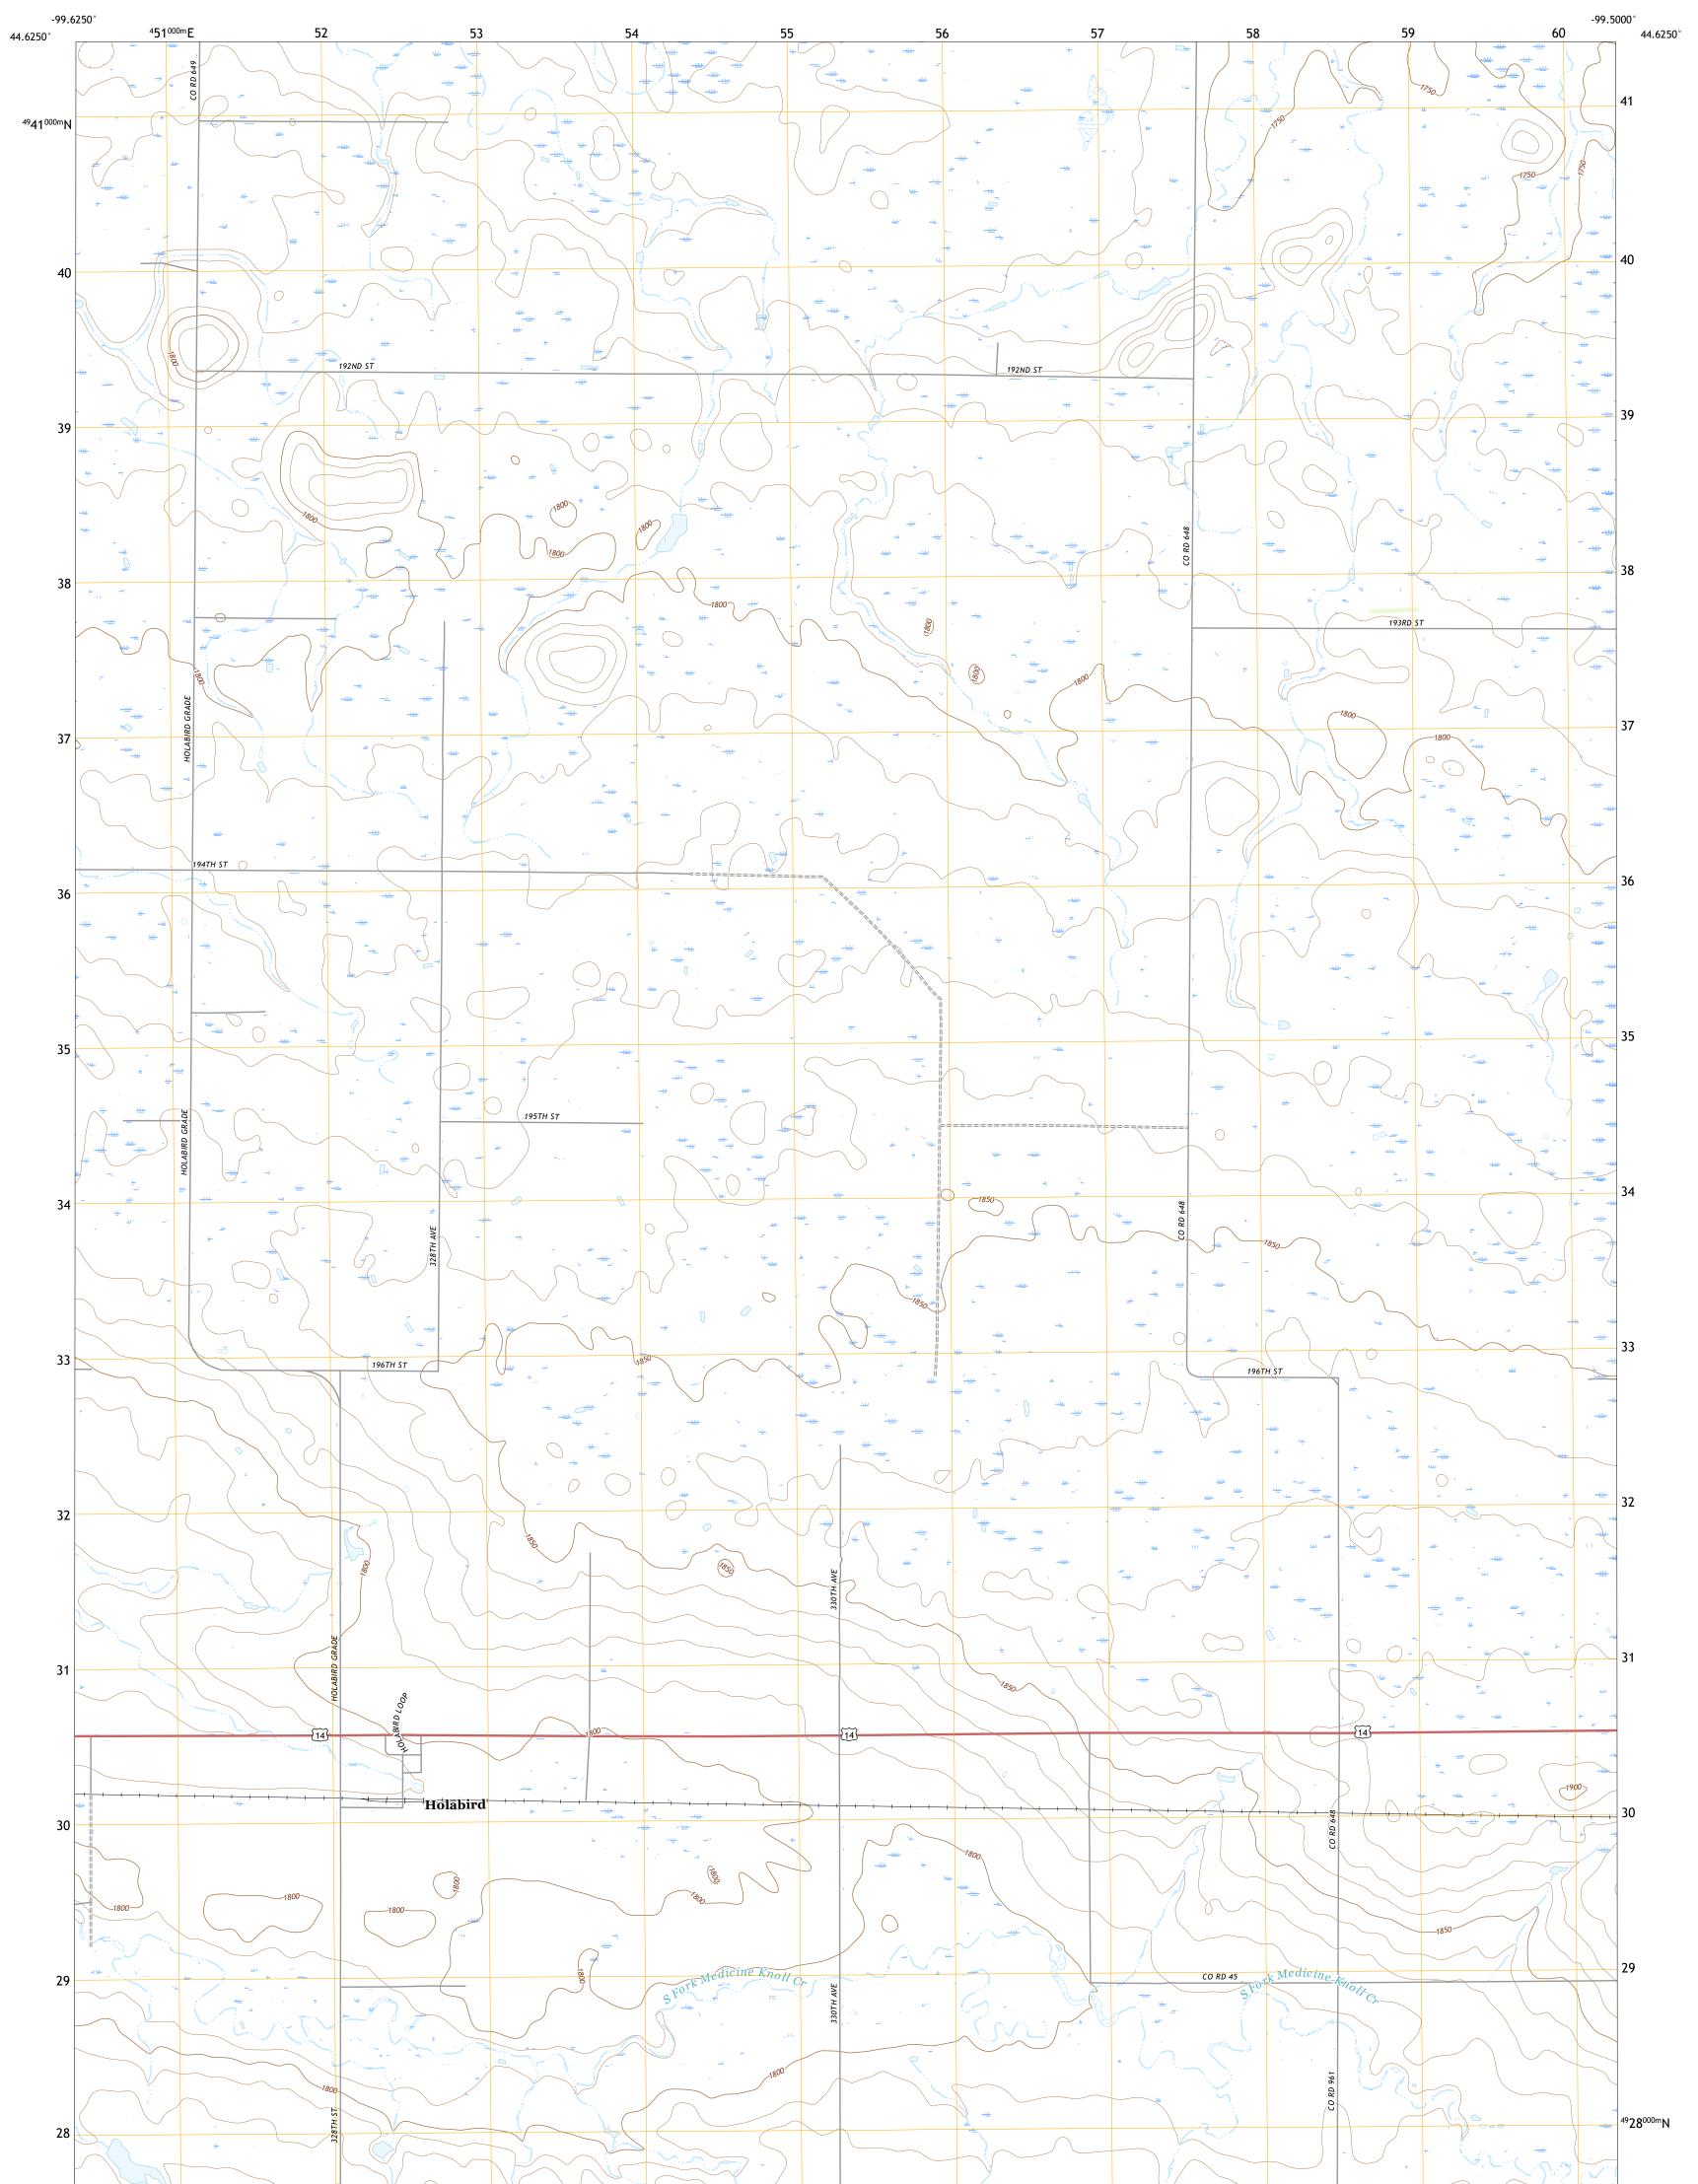

## U.S. DEPARTMENT OF THE INTERIOR U.S. GEOLOGICAL SURVEY

HOLABIRD QUADRANGLE SOUTH DAKOTA - HYDE COUNTY 7.5-MINUTE SERIES

**Produced by the United States Geological Survey** North American Datum of 1983 (NAD83) World Geodetic System of 1984 (WGS84). Projection and 1 000-meter grid:Universal Transverse Mercator, Zone 14T This map is not a legal document. Boundaries may be generalized for this map scale. Private lands within government reservations may not be shown. Obtain permission before entering private lands.

Imagery......NAIP, August 2020 - August 2020 Roads......GNIS, 1980 - 2019 Hydrography......Sational Hydrography Dataset, 2005 - 2019 Contours......Multiple sources; see metadata file 2019 - 2021 Public Land Survey System......BLM, 2017 Wetlands......BLM, 2017