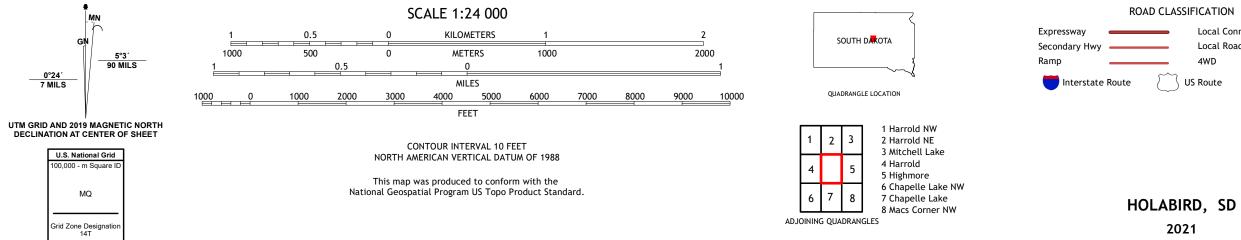

## U.S. DEPARTMENT OF THE INTERIOR U.S. GEOLOGICAL SURVEY

HOLABIRD QUADRANGLE SOUTH DAKOTA - HYDE COUNTY 7.5-MINUTE SERIES

**Produced by the United States Geological Survey** North American Datum of 1983 (NAD83) World Geodetic System of 1984 (WGS84). Projection and 1 000-meter grid:Universal Transverse Mercator, Zone 14T This map is not a legal document. Boundaries may be generalized for this map scale. Private lands within government reservations may not be shown. Obtain permission before entering private lands.

2021