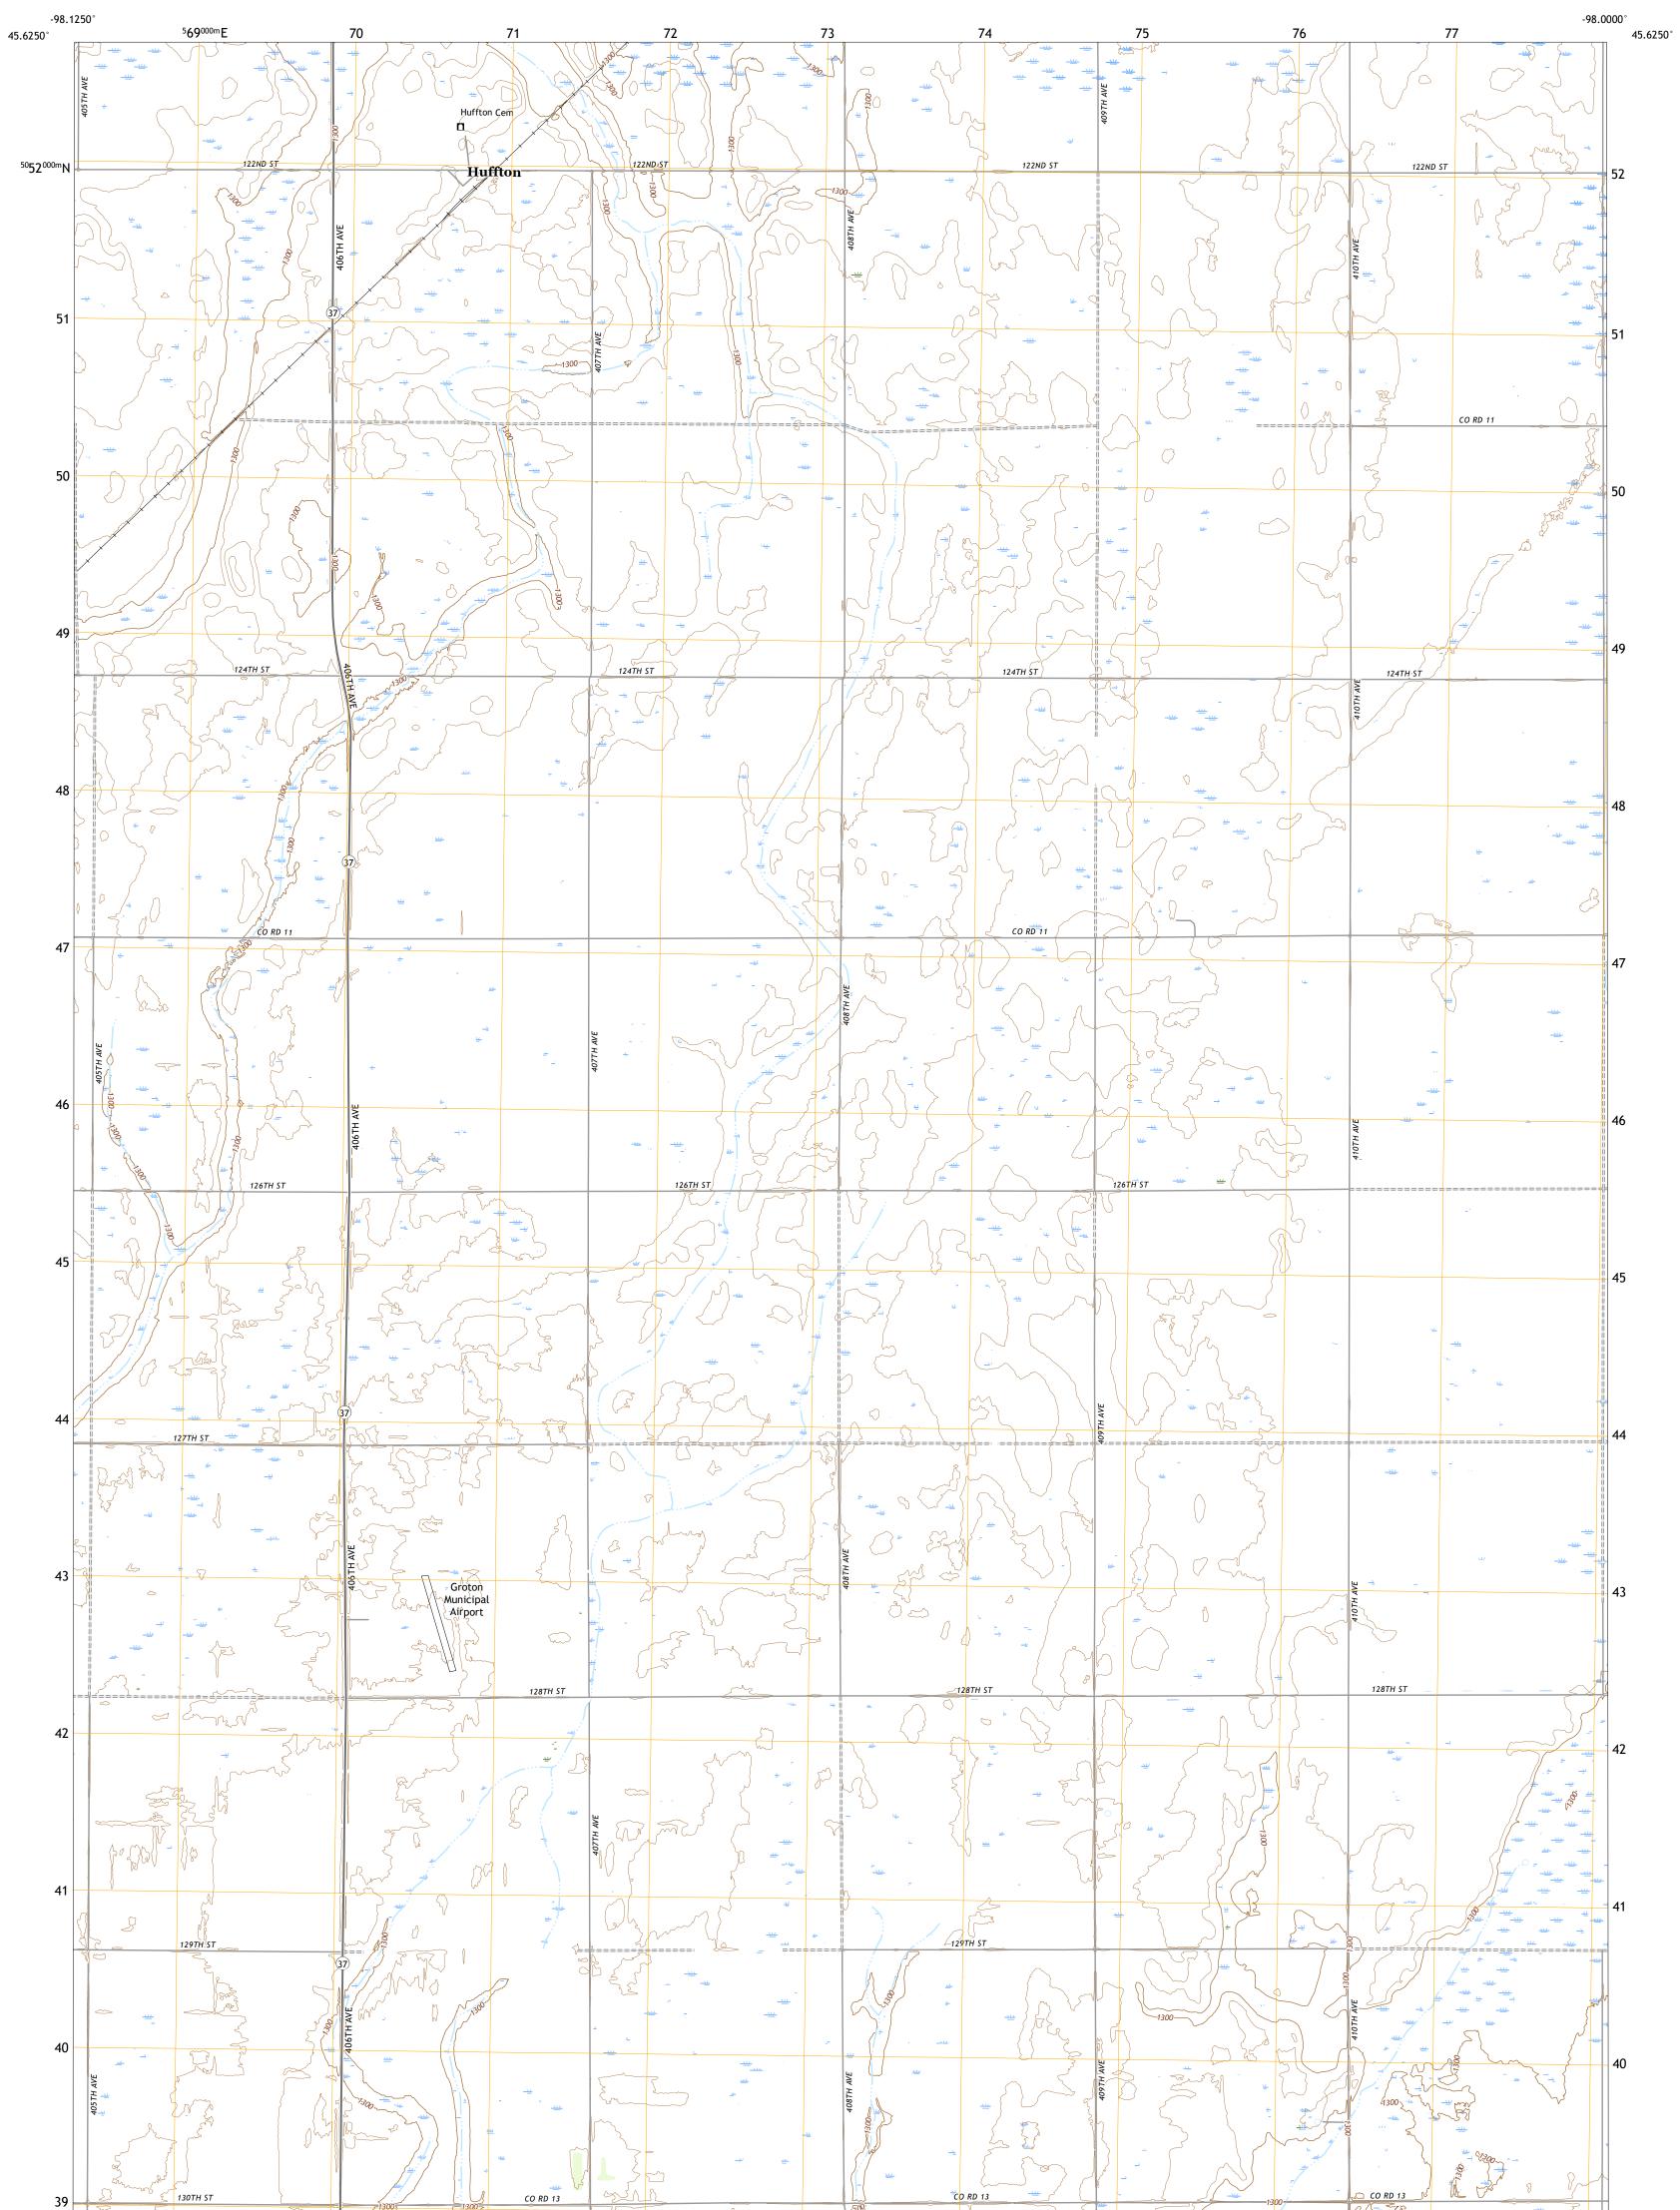

Produced by the United States Geological Survey North American Datum of 1983 (NAD83) World Geodetic System of 1984 (WGS84). Projection and 1 000-meter grid:Universal Transverse Mercator, Zone 14T This map is not a legal document. Boundaries may be generalized for this map scale. Private lands within government reservations may not be shown. Obtain permission before entering private lands.

 Imagery......NAIP, July 2020 - July 2020

 Roads......NAIP, July 2020 - July 2020

 Roads......Naional Bureau, 2017

 Hydrography......GNIS, 1980 - 2019

 Hydrography......National Hydrography Dataset, 2006 - 2019

 Contours......National Elevation Dataset, 2014

 Boundaries......Multiple sources; see metadata file 2019 - 2021

 Public Land Survey System.......BLM, 2017

 Wetlands......FWS National Wetlands Inventory Not Available

HUFFTON, SD

2021