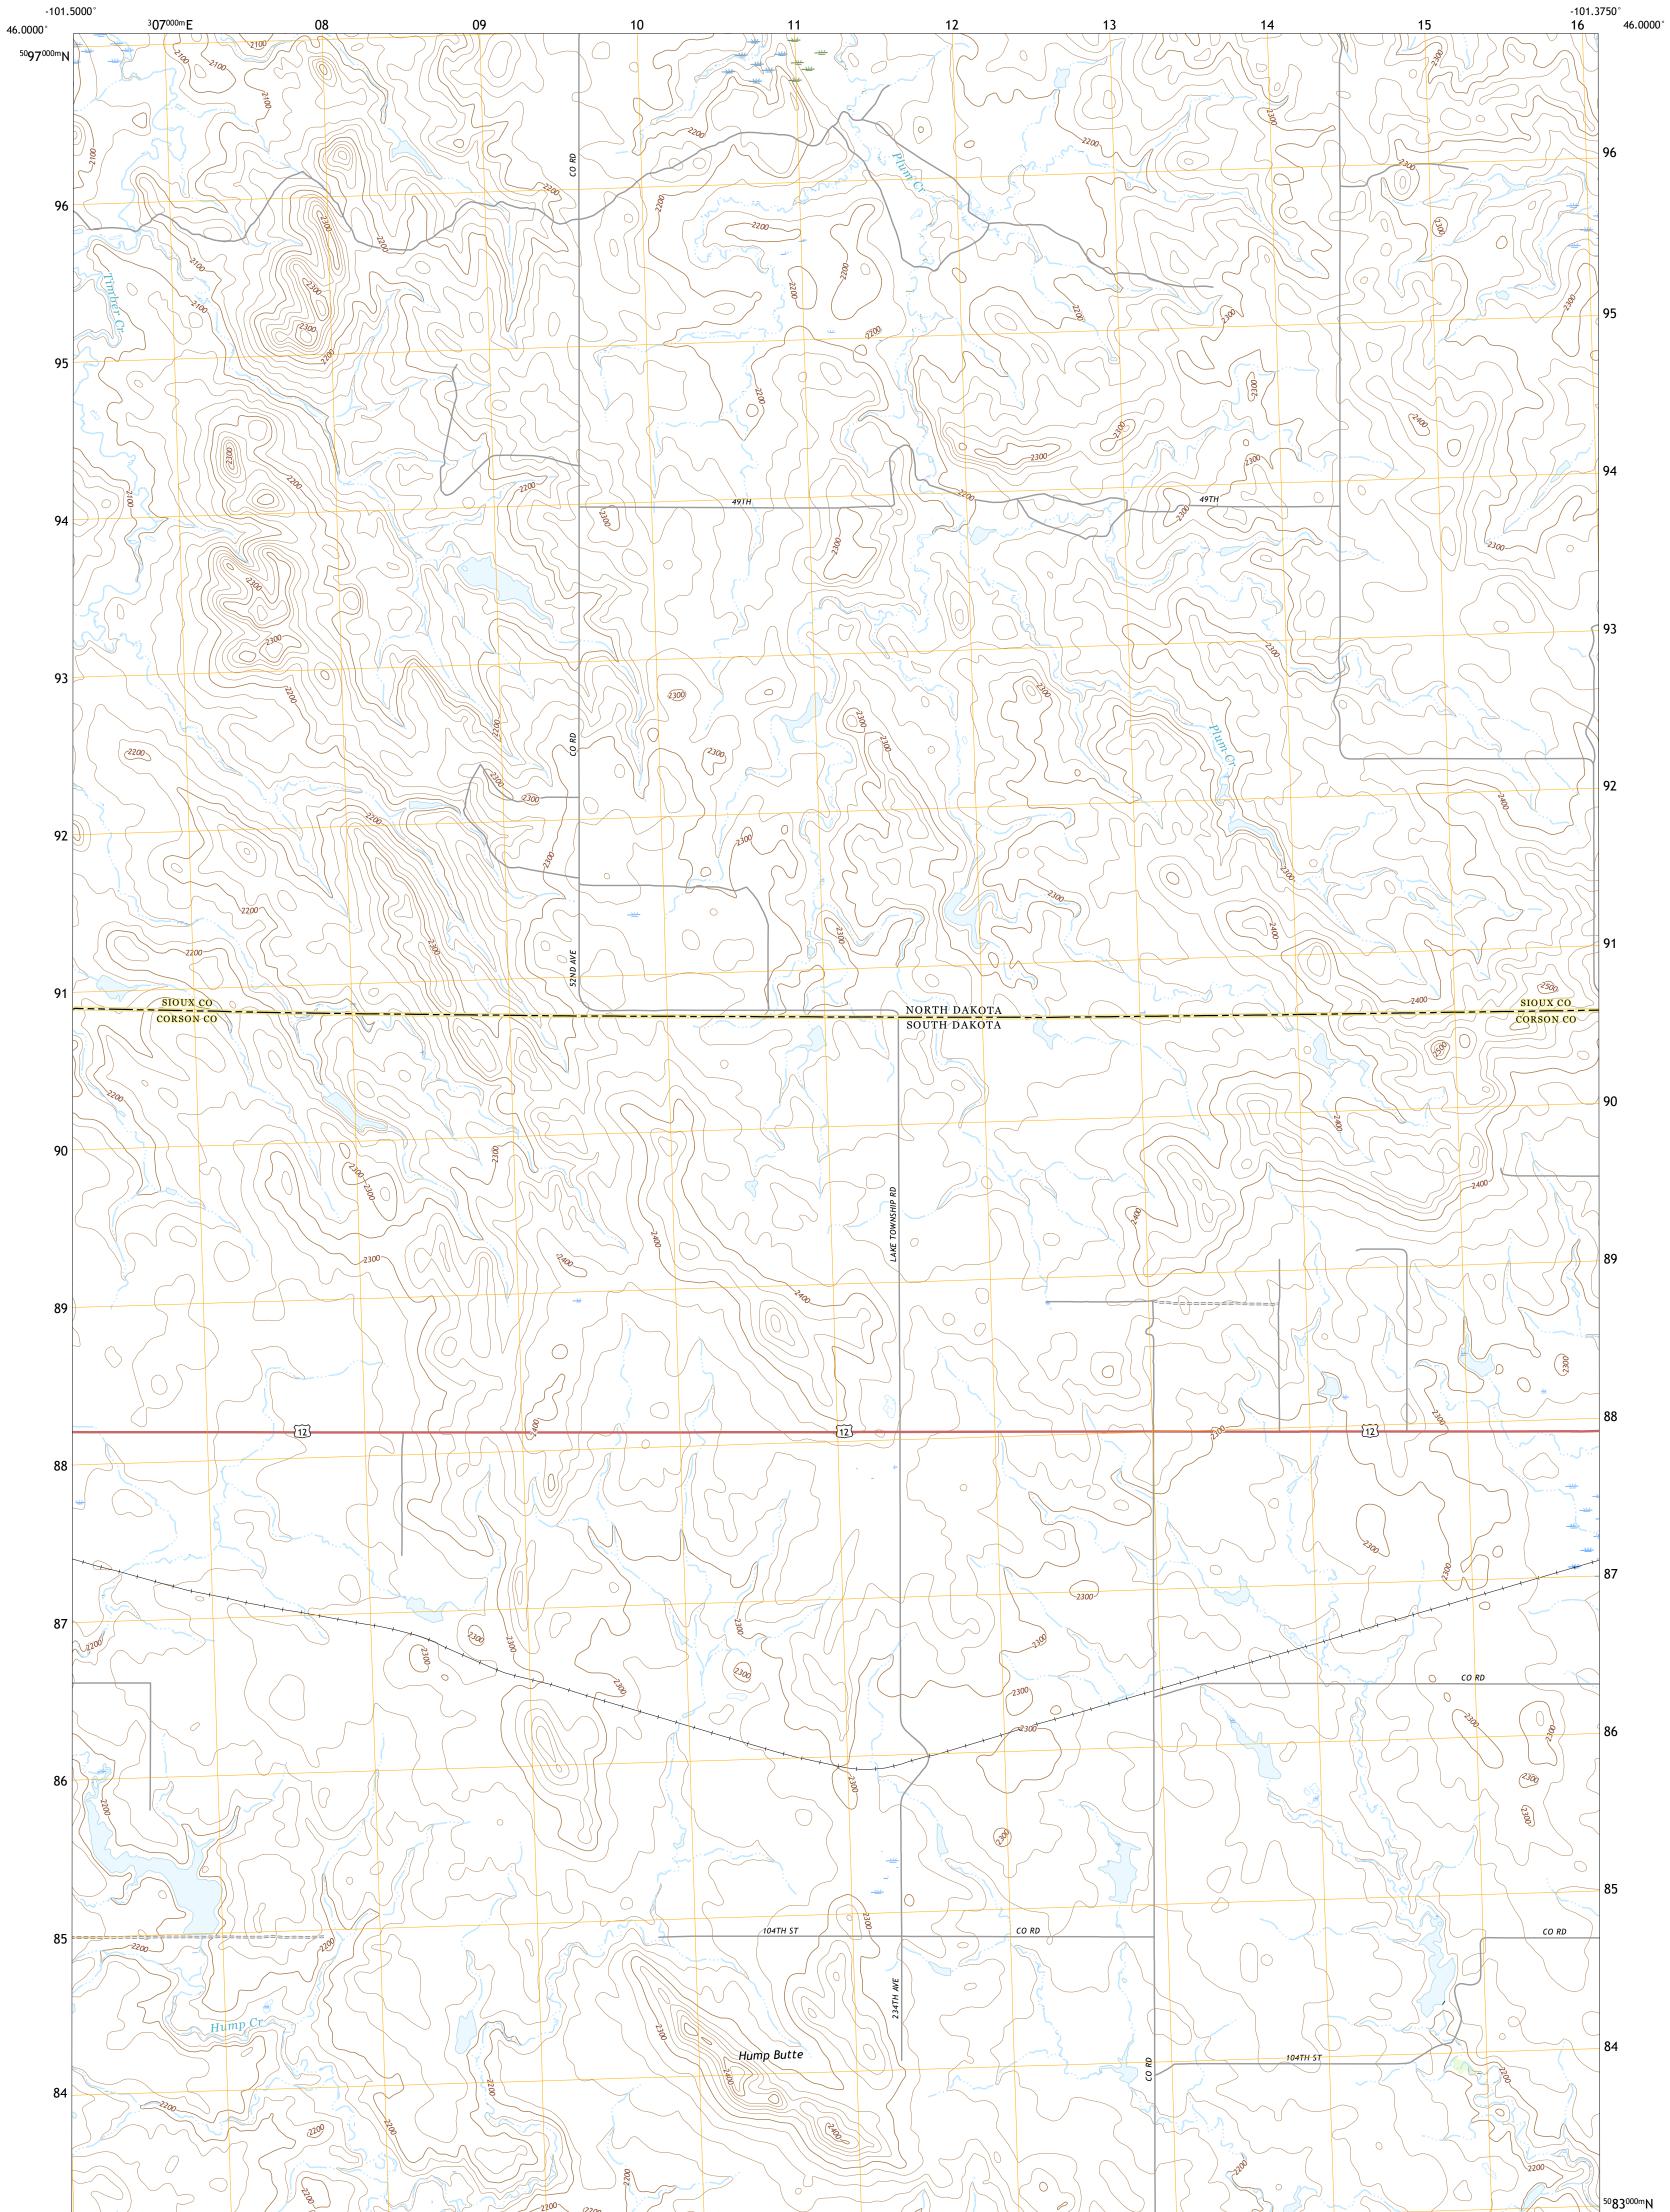

HUMP BUTTE QUADRANGLE SOUTH DAKOTA - NORTH DAKOTA 7.5-MINUTE SERIES

**Produced by the United States Geological Survey** North American Datum of 1983 (NAD83) World Geodetic System of 1984 (WGS84). Projection and 1 000-meter grid:Universal Transverse Mercator, Zone 14T This map is not a legal document. Boundaries may be generalized for this map scale. Private lands within government reservations may not be shown. Obtain permission before entering private lands.