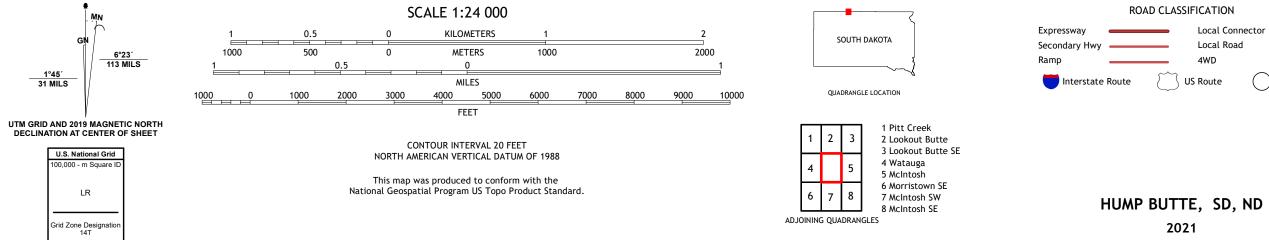

HUMP BUTTE QUADRANGLE SOUTH DAKOTA - NORTH DAKOTA 7.5-MINUTE SERIES

**Produced by the United States Geological Survey** North American Datum of 1983 (NAD83) World Geodetic System of 1984 (WGS84). Projection and 1 000-meter grid:Universal Transverse Mercator, Zone 14T This map is not a legal document. Boundaries may be generalized for this map scale. Private lands within government reservations may not be shown. Obtain permission before entering private lands.