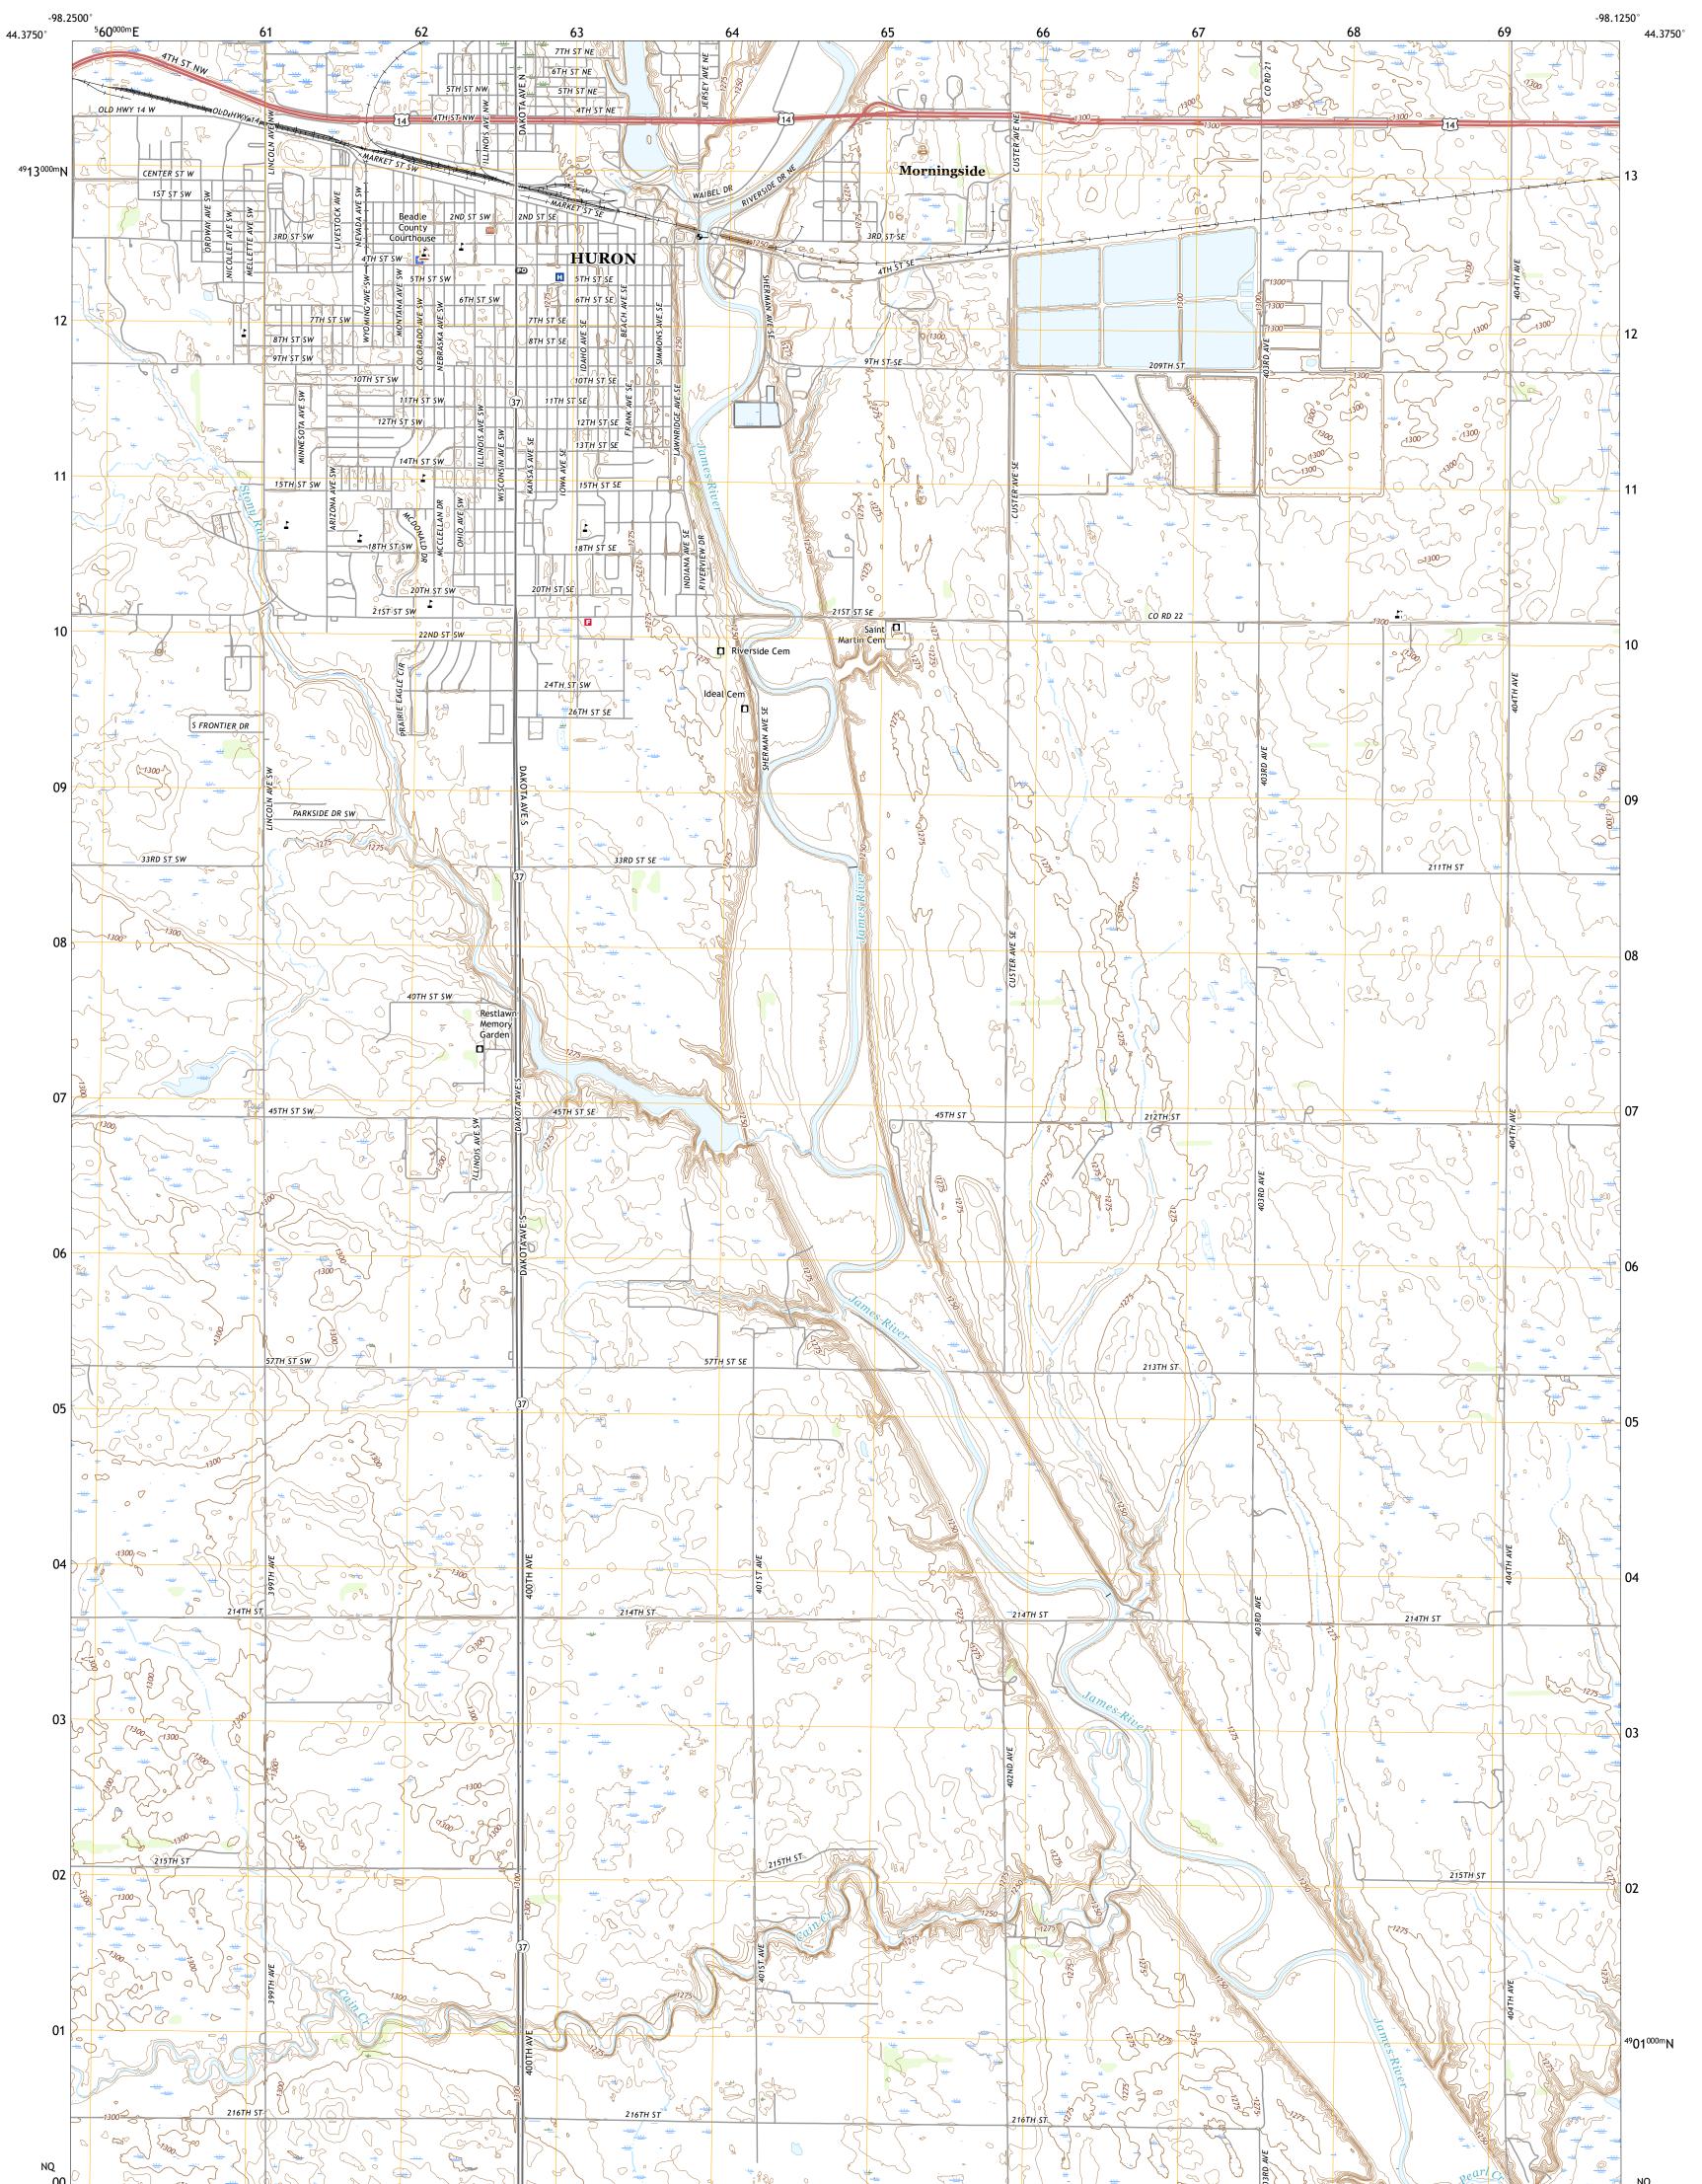

## U.S. DEPARTMENT OF THE INTERIOR U.S. GEOLOGICAL SURVEY

HURON QUADRANGLE SOUTH DAKOTA - BEADLE COUNTY 7.5-MINUTE SERIES

Produced by the United States Geological Survey North American Datum of 1983 (NAD83) World Geodetic System of 1984 (WGS84). Projection and 1 000-meter grid: Universal Transverse Mercator, Zone 14T This map is not a legal document. Boundaries may be generalized for this map scale. Private lands within government reservations may not be shown. Obtain permission before entering private lands.