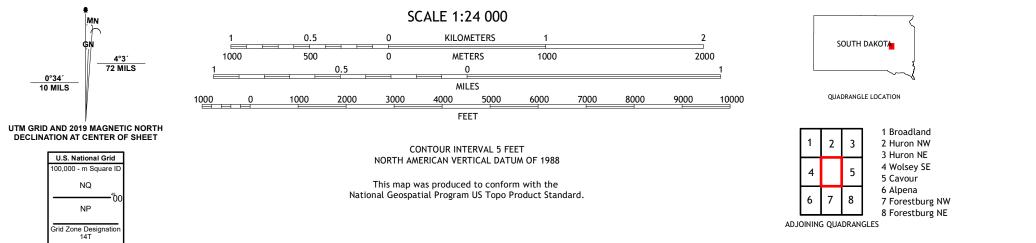

## U.S. DEPARTMENT OF THE INTERIOR U.S. GEOLOGICAL SURVEY

HURON QUADRANGLE SOUTH DAKOTA - BEADLE COUNTY 7.5-MINUTE SERIES

Produced by the United States Geological Survey North American Datum of 1983 (NAD83) World Geodetic System of 1984 (WGS84). Projection and 1 000-meter grid: Universal Transverse Mercator, Zone 14T This map is not a legal document. Boundaries may be generalized for this map scale. Private lands within government reservations may not be shown. Obtain permission before entering private lands.

Imagery..... Roads...... ..........NAIP, August 2020 - August 2020 U.S. Census Bureau, 2017 ......GNIS, 1980 - 2020 Names..... 

 National Hydrography
 Dataset, 2006 - 2019

 Contours
 National Elevation Dataset, 2014

 Boundaries
 Multiple sources; see metadata file 2016 - 2021

 Public
 Land Survey System

 Buttands
 Buttands

 FWS National Wetlands
 Inventory Not Available

 0°34′ 10 MILS

HURON, SD

2021