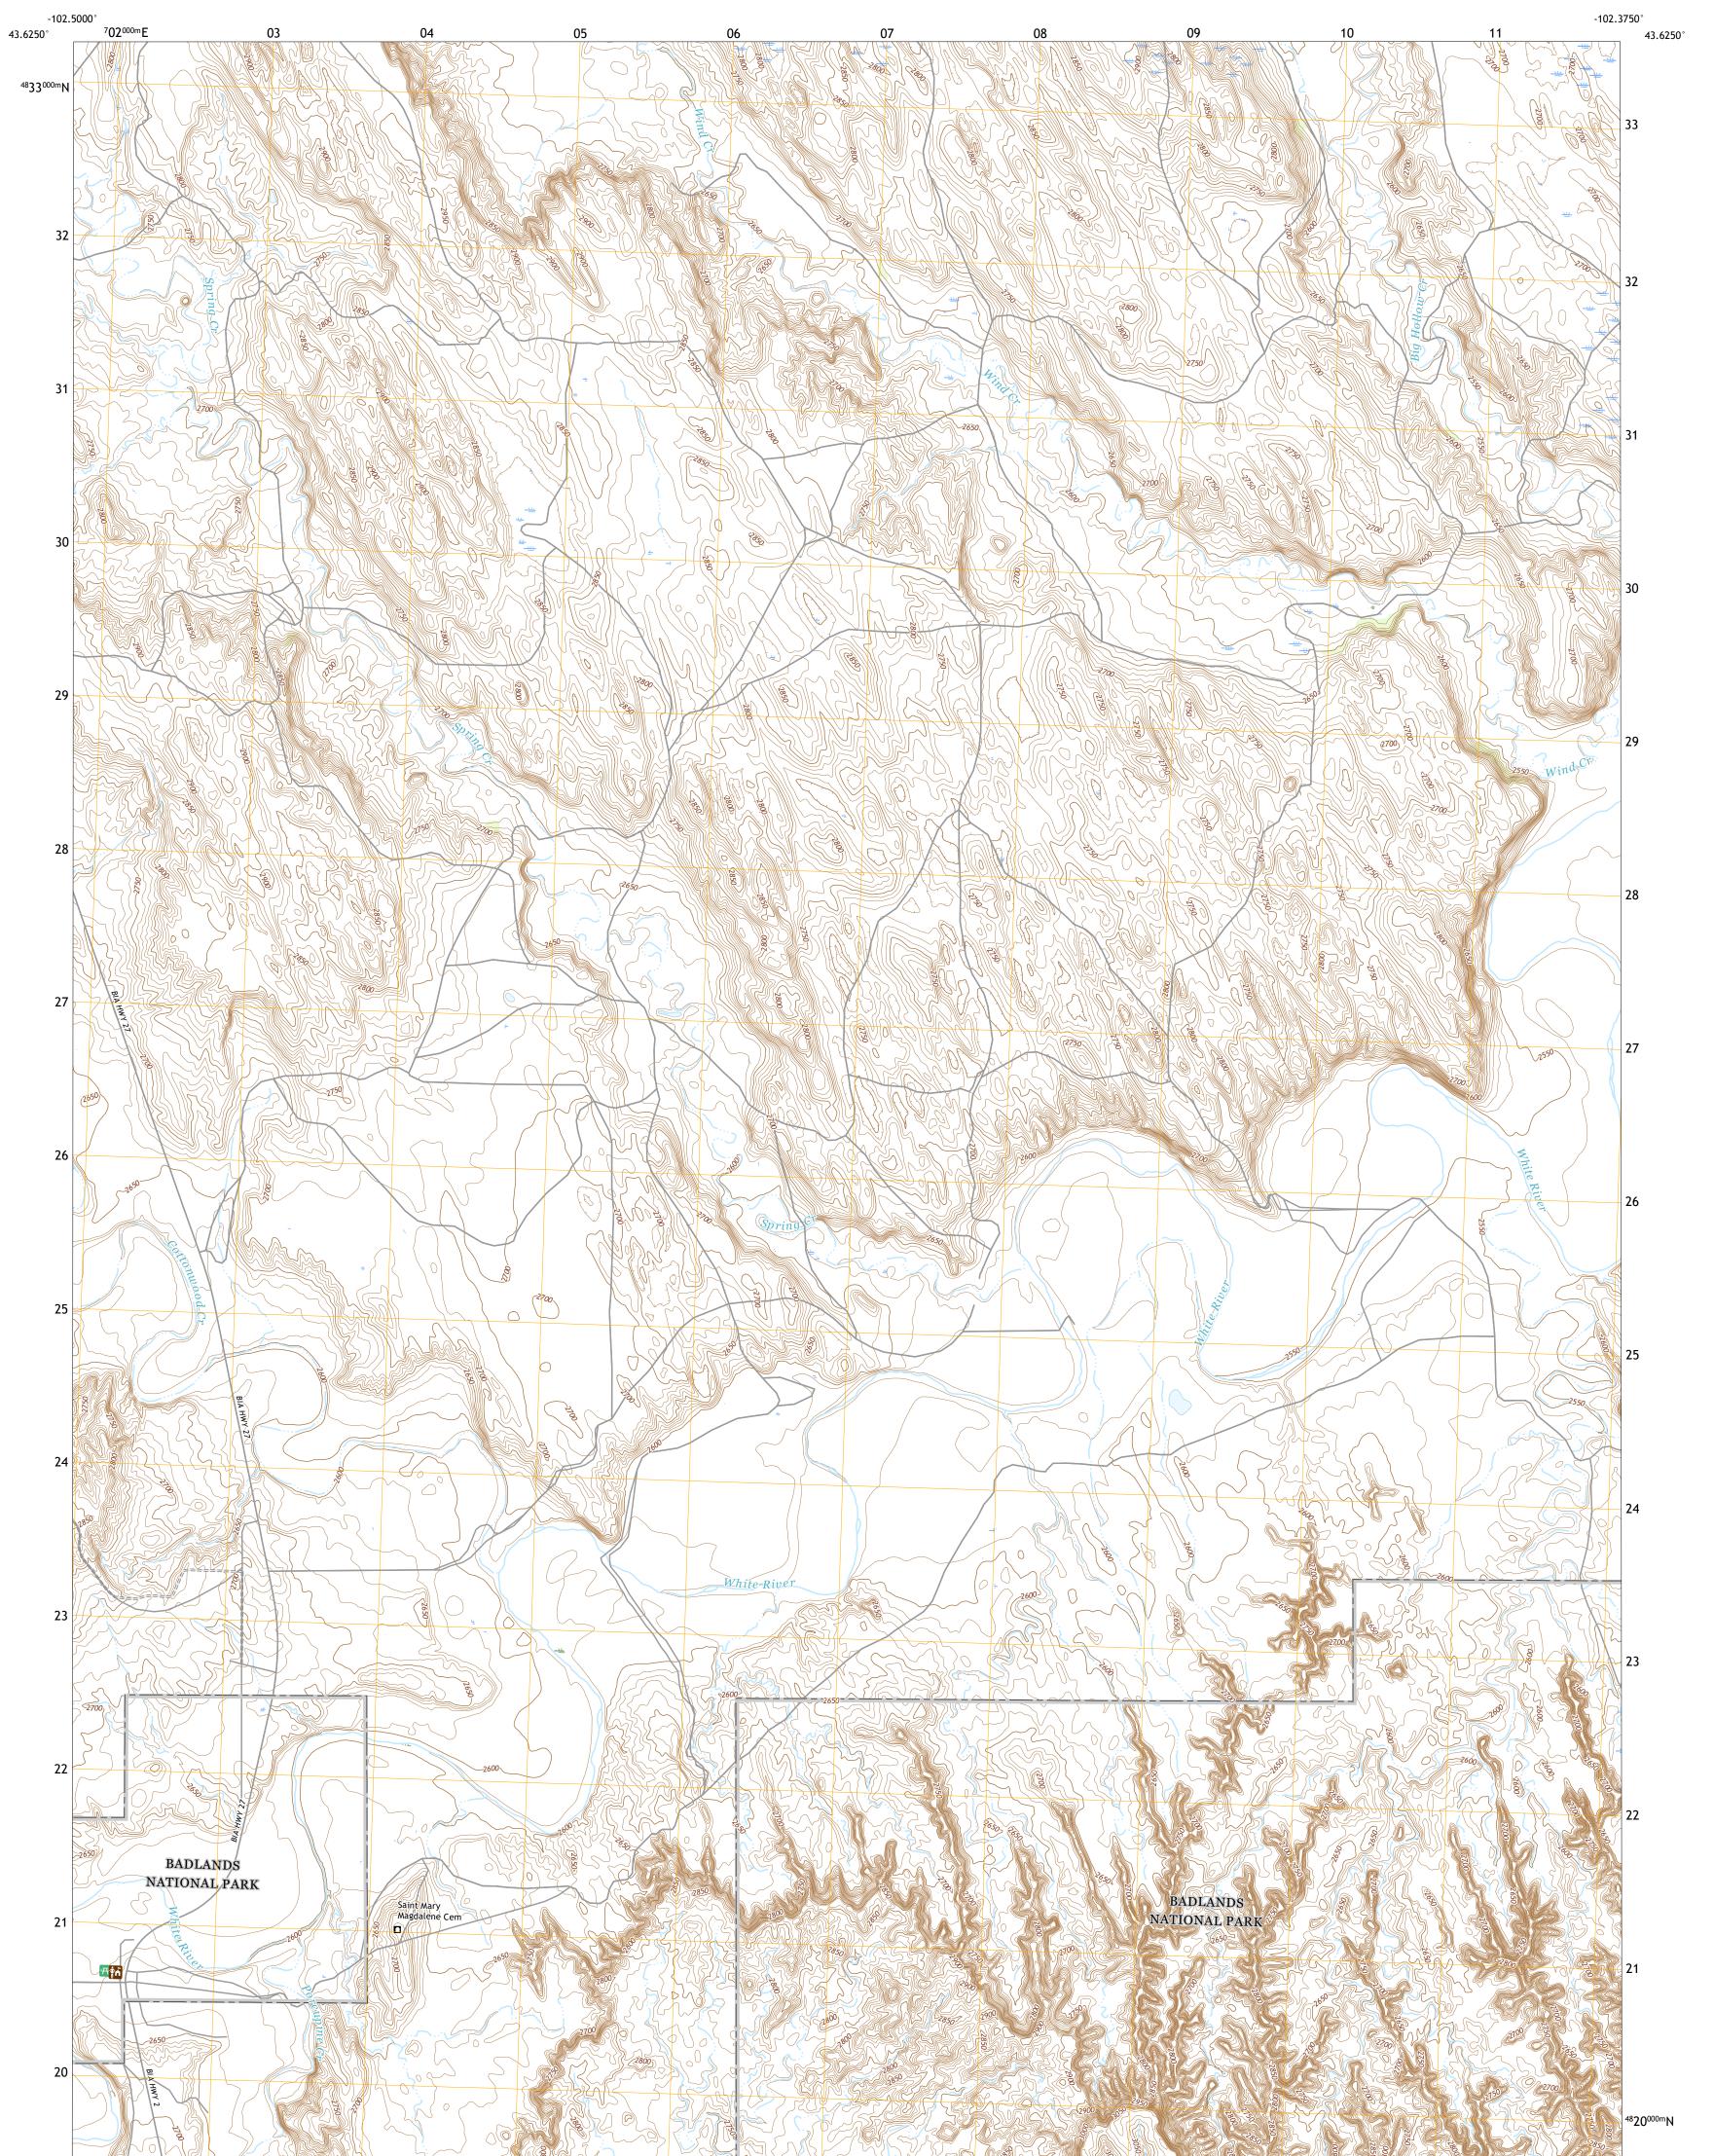

## U.S. DEPARTMENT OF THE INTERIOR U.S. GEOLOGICAL SURVEY

IMLAY SW QUADRANGLE SOUTH DAKOTA - OGLALA LAKOTA COUNTY 7.5-MINUTE SERIES

**Produced by the United States Geological Survey** North American Datum of 1983 (NAD83) World Geodetic System of 1984 (WGS84). Projection and 1 000-meter grid:Universal Transverse Mercator, Zone 13T This map is not a legal document. Boundaries may be generalized for this map scale. Private lands within government reservations may not be shown. Obtain permission before entering private lands.

Imagery......NAIP, July 2020 - July 2020 Roads......GNIS, 1980 - 2017 Names......GNIS, 1980 - 2017 Hydrography......Sational Hydrography Dataset, 2004 - 2019 Contours.....National Elevation Dataset, 2007 Boundaries.....Multiple sources; see metadata file 2019 - 2021 Public Land Survey System......BLM, 2017 Wetlands......BLM, 2017