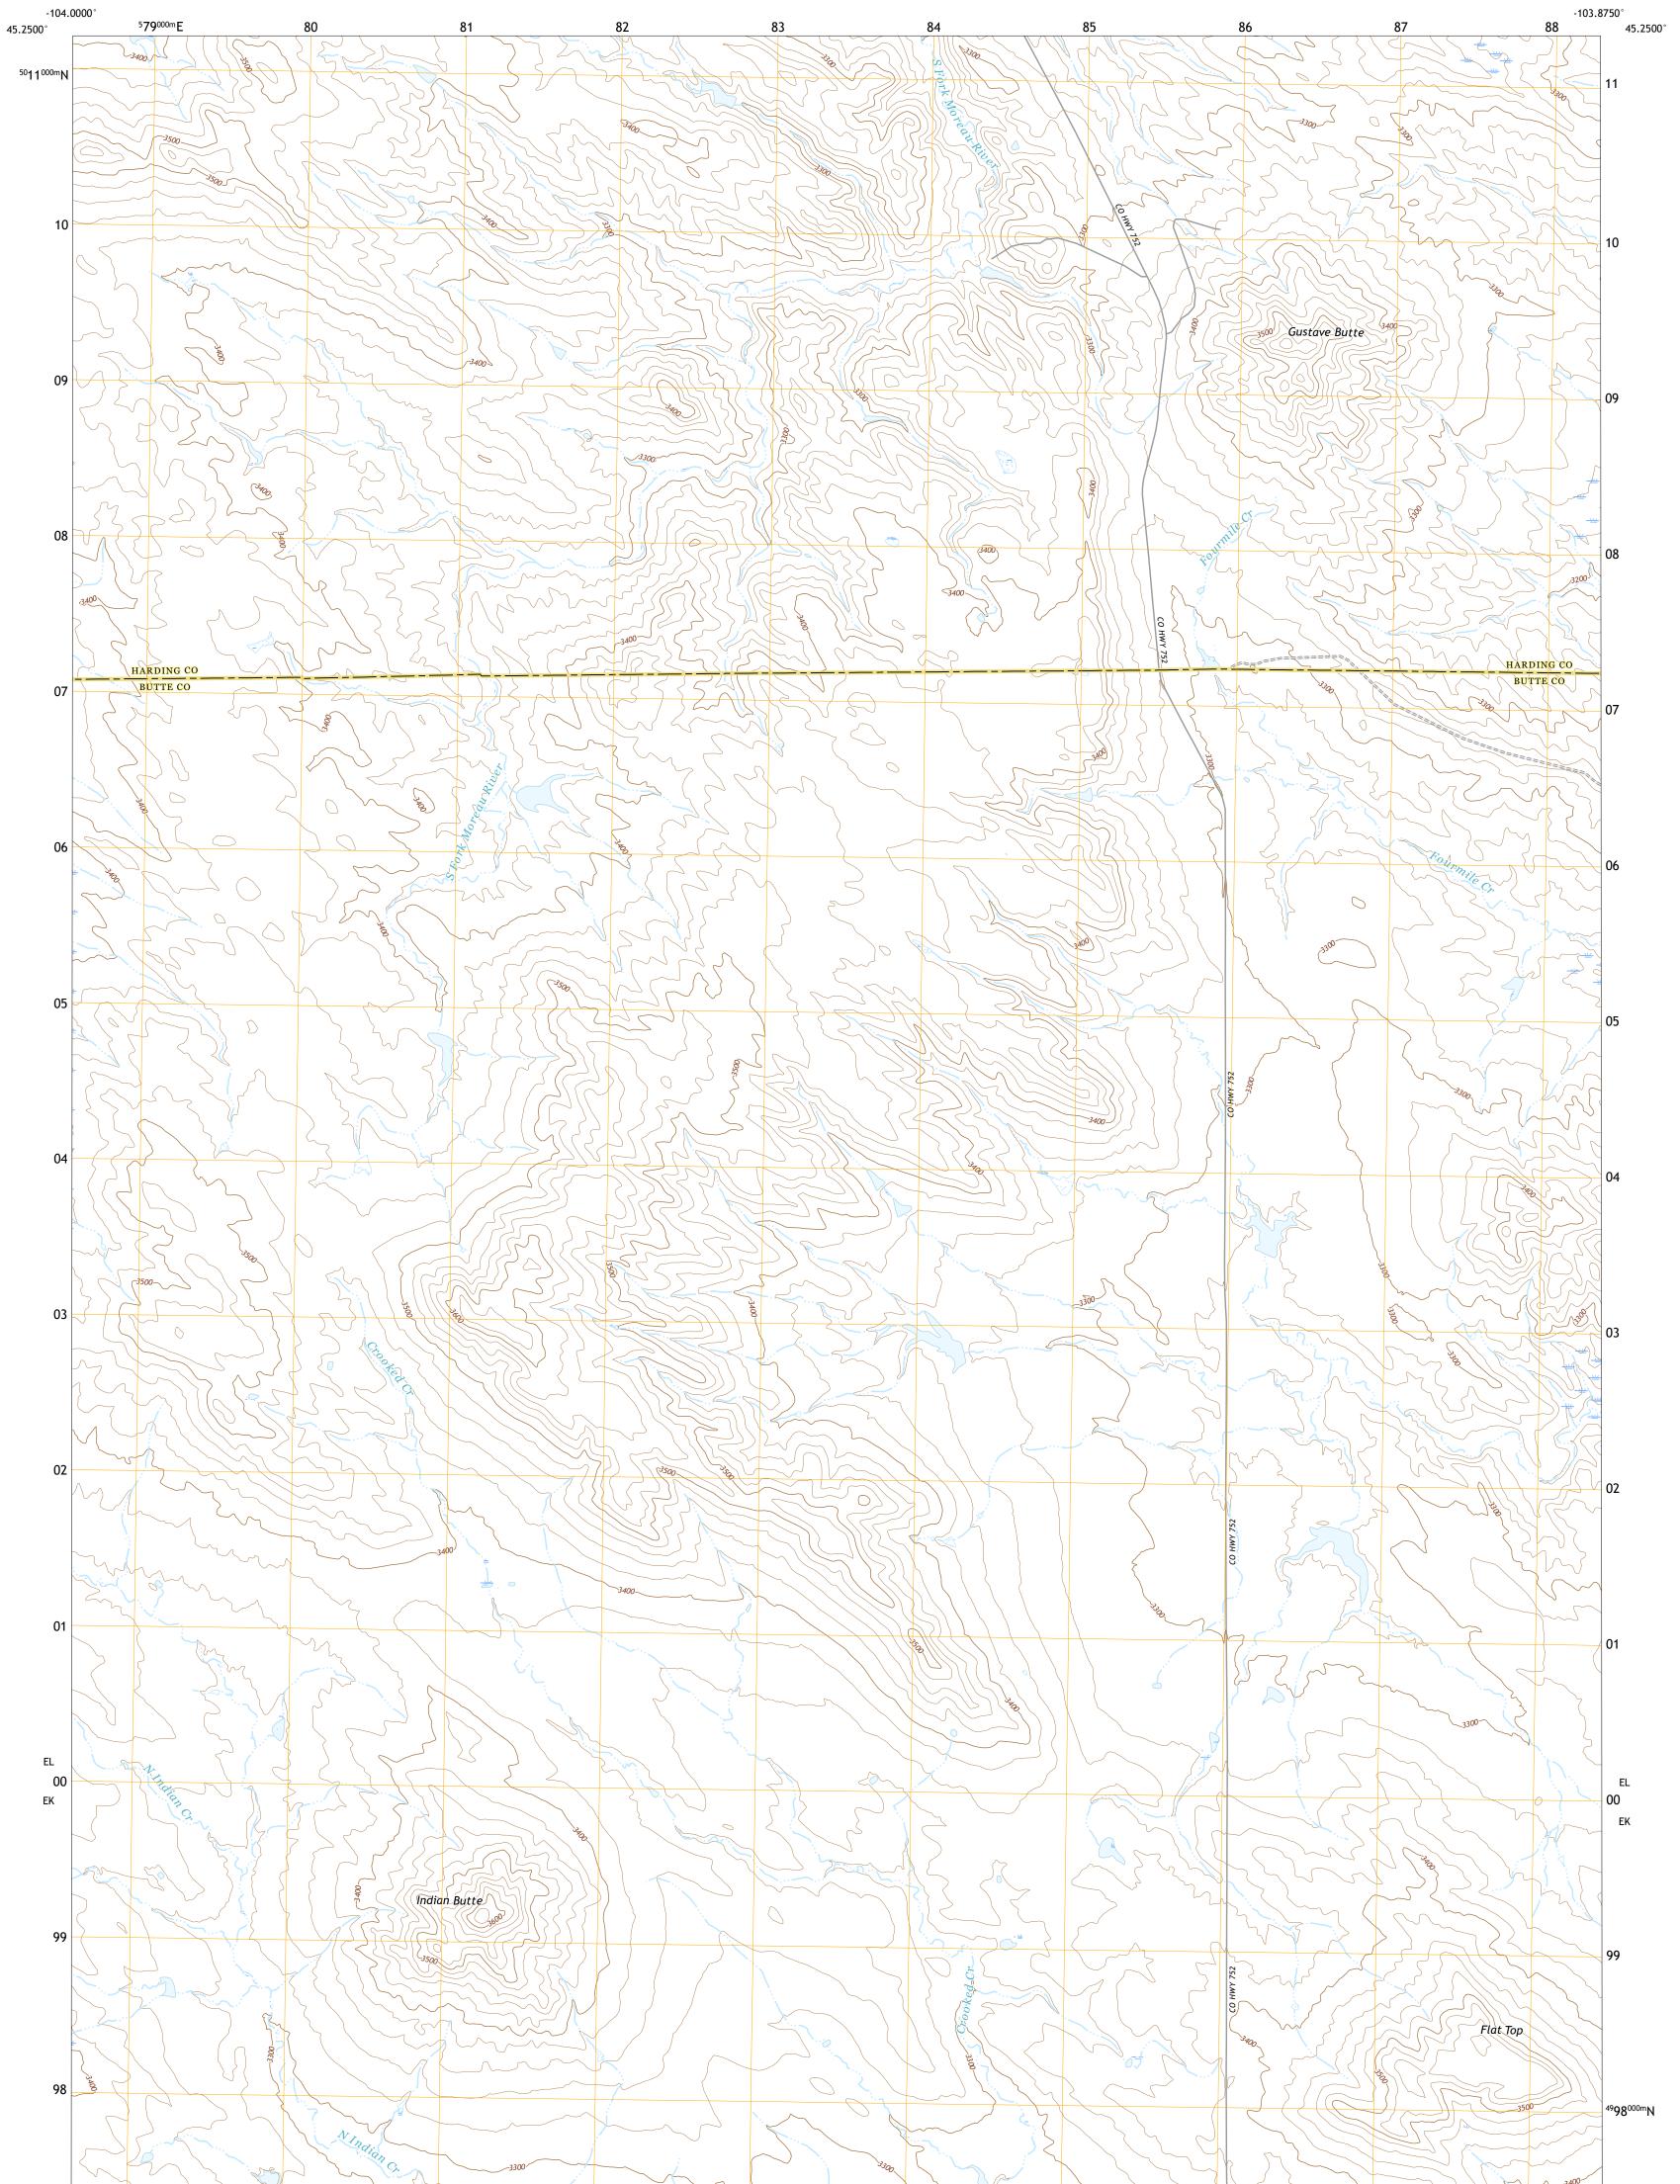

INDIAN BUTTE QUADRANGLE SOUTH DAKOTA 7.5-MINUTE SERIES

Produced by the United States Geological Survey North American Datum of 1983 (NAD83) World Geodetic System of 1984 (WGS84). Projection and 1 000-meter grid:Universal Transverse Mercator, Zone 13T This map is not a legal document. Boundaries may be generalized for this map scale. Private lands within government reservations may not be shown. Obtain permission before entering private lands.

Imagery......NAIP, July 2020 - July 2020 Roads......GNIS, 1980 - 2011 Hydrography......GNIS, 1980 - 2019 Contours.....National Hydrography Dataset, 2002 - 2019 Contours.....National Elevation Dataset, 2018 Boundaries.....Multiple sources; see metadata file 2019 - 2021 Public Land Survey System......BLM, 2017 Wetlands......BLM, 2017