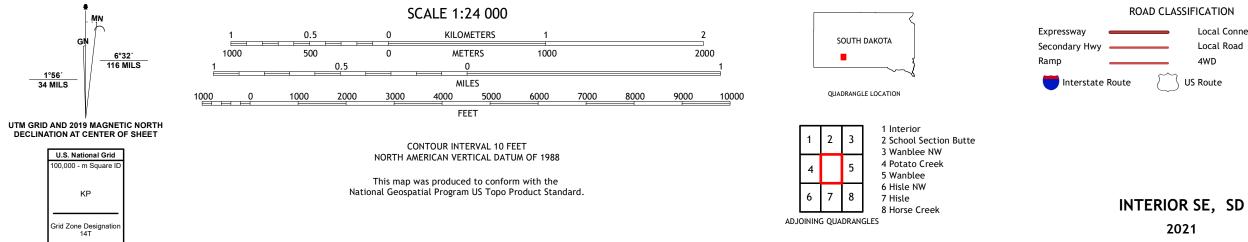

## U.S. DEPARTMENT OF THE INTERIOR U.S. GEOLOGICAL SURVEY

INTERIOR SE QUADRANGLE SOUTH DAKOTA - JACKSON COUNTY 7.5-MINUTE SERIES

**Produced by the United States Geological Survey** North American Datum of 1983 (NAD83) World Geodetic System of 1984 (WGS84). Projection and 1 000-meter grid:Universal Transverse Mercator, Zone 14T This map is not a legal document. Boundaries may be generalized for this map scale. Private lands within government reservations may not be shown. Obtain permission before entering private lands entering private lands.

Local Connector Local Road 4WD US Route State Route