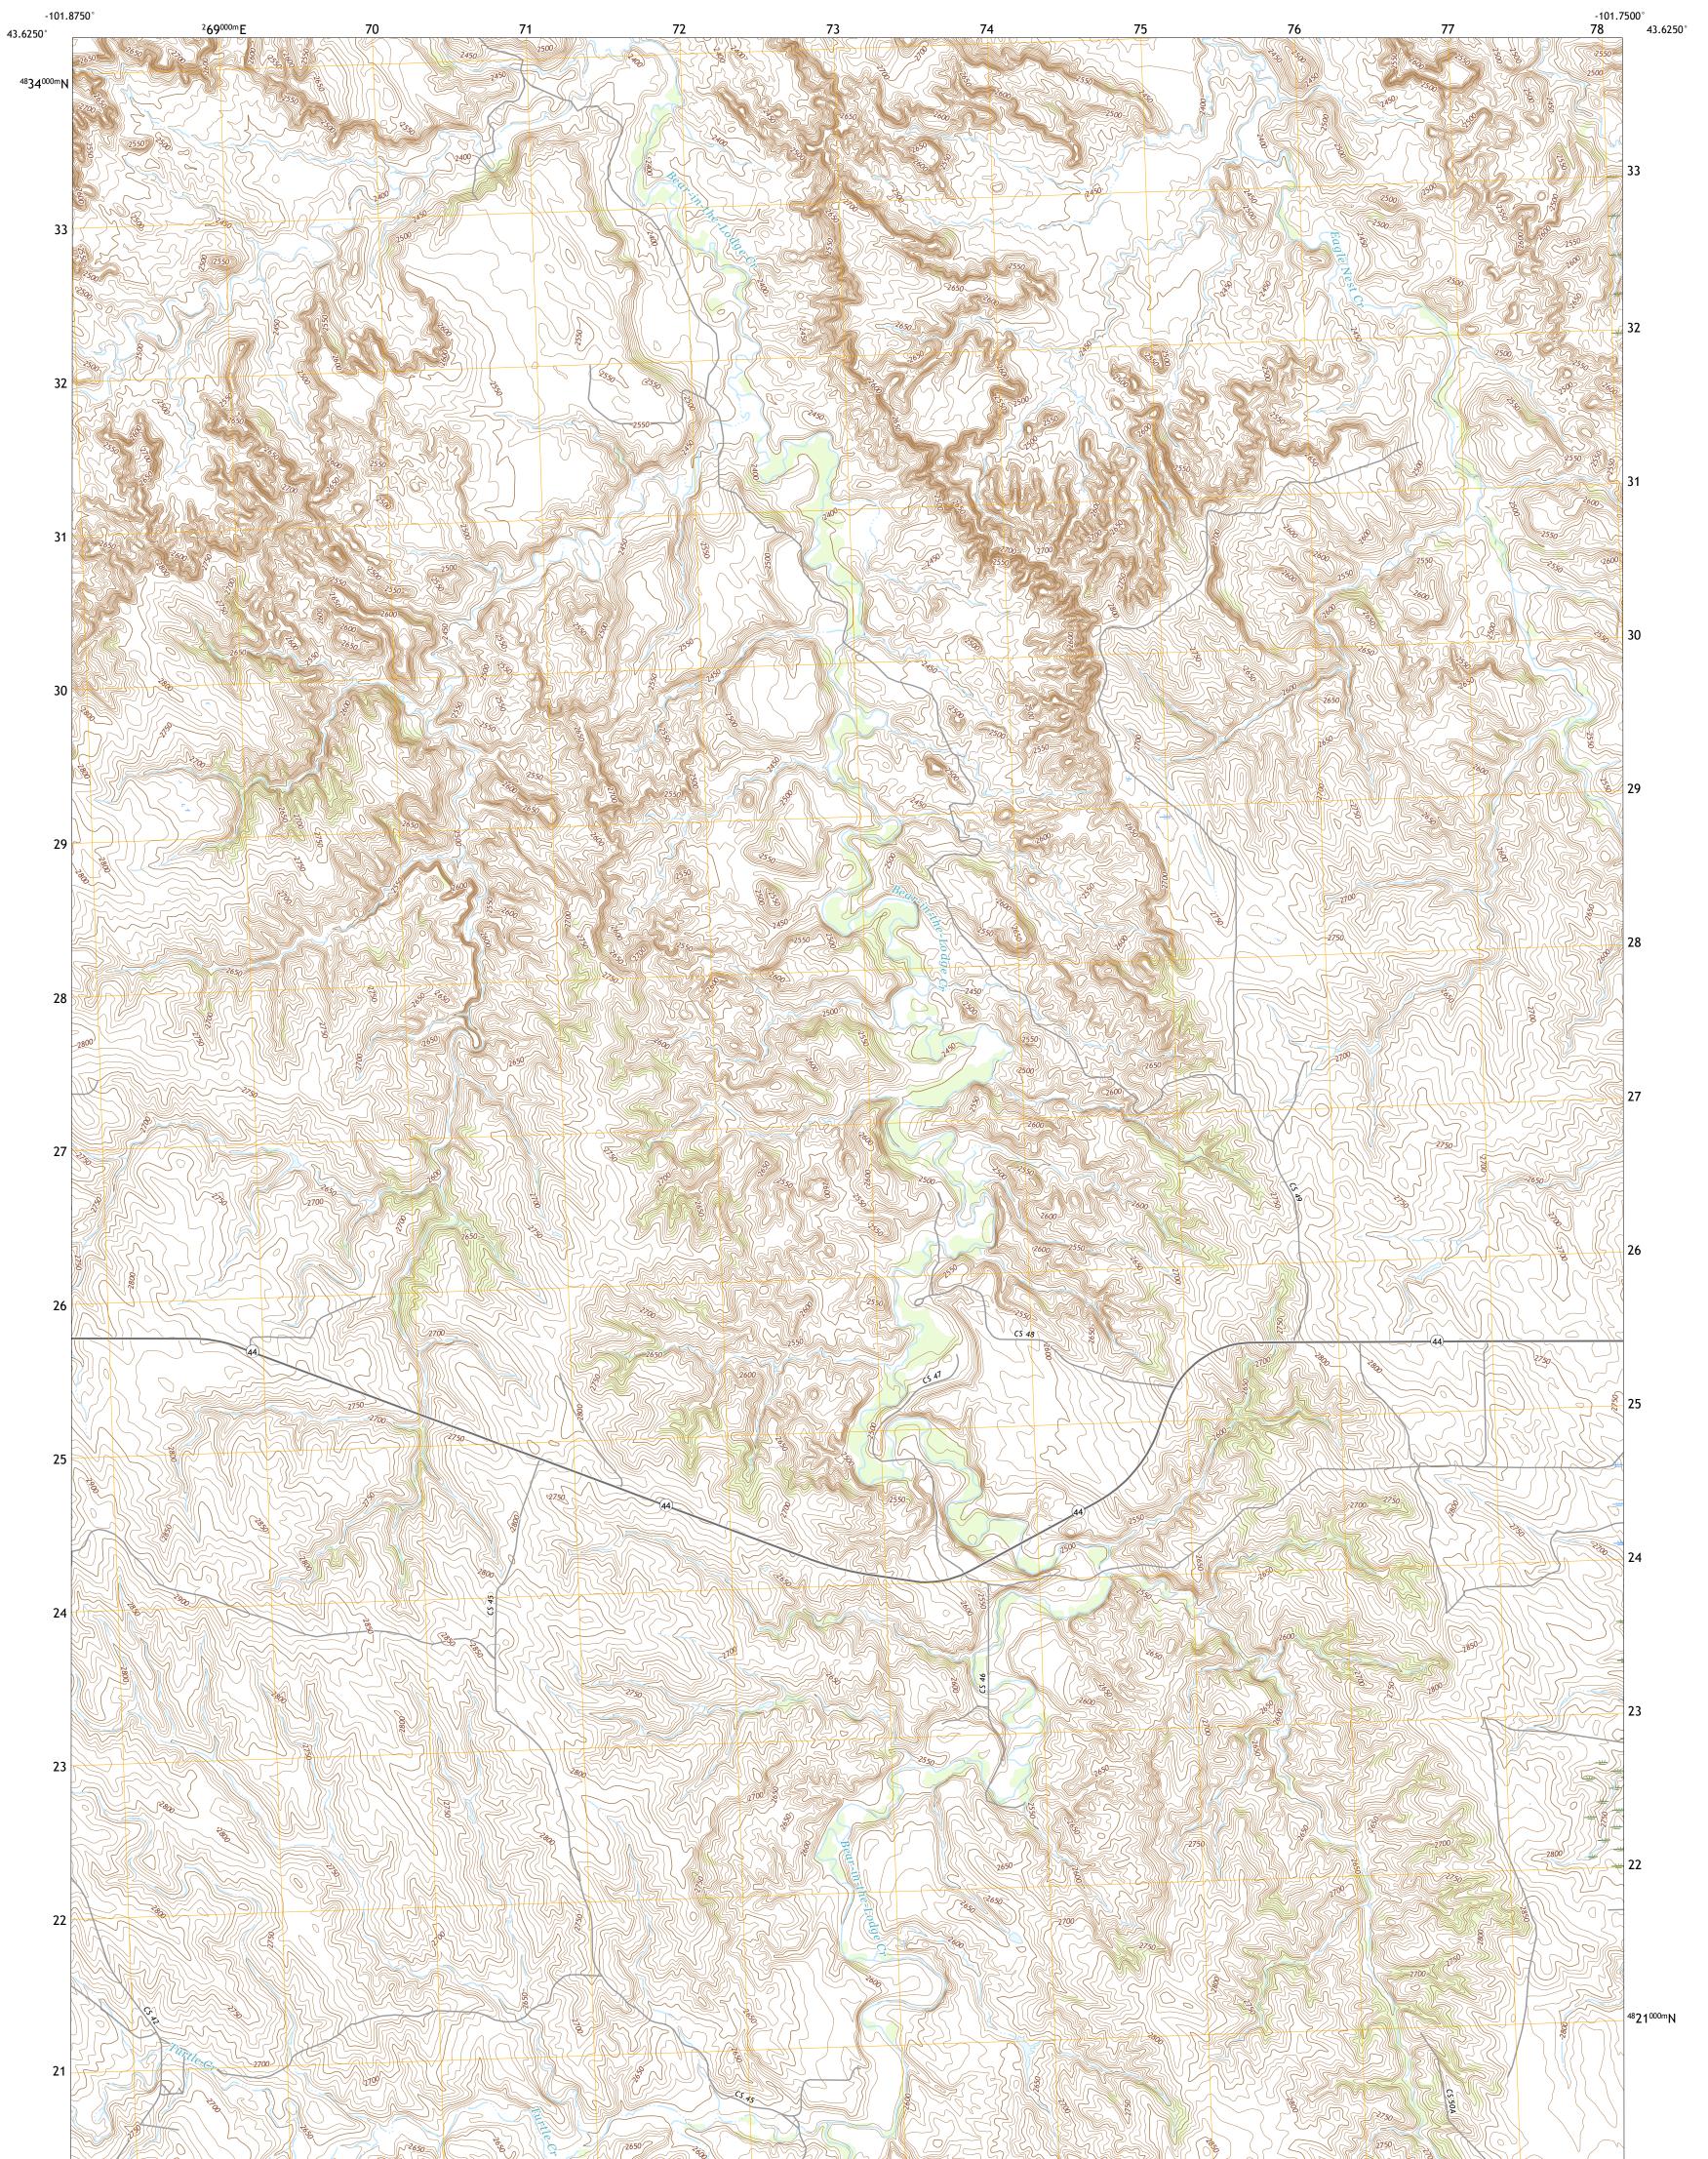

## U.S. DEPARTMENT OF THE INTERIOR U.S. GEOLOGICAL SURVEY

INTERIOR SE QUADRANGLE SOUTH DAKOTA - JACKSON COUNTY 7.5-MINUTE SERIES

**Produced by the United States Geological Survey** North American Datum of 1983 (NAD83) World Geodetic System of 1984 (WGS84). Projection and 1 000-meter grid:Universal Transverse Mercator, Zone 14T This map is not a legal document. Boundaries may be generalized for this map scale. Private lands within government reservations may not be shown. Obtain permission before entering private lands entering private lands.