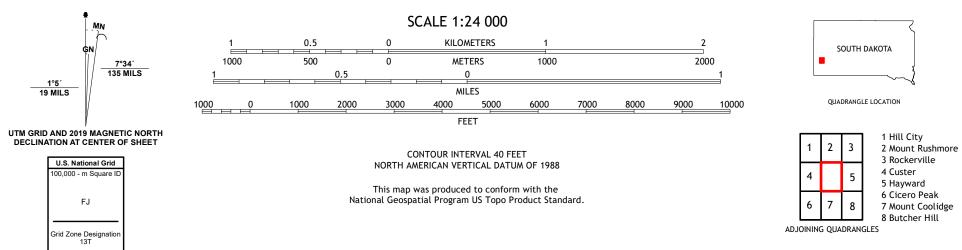

Produced by the United States Geological Survey North American Datum of 1983 (NAD83) World Geodetic System of 1984 (WGS84). Projection and 1 000-meter grid:Universal Transverse Mercator, Zone 13T This map is not a legal document. Boundaries may be generalized for this map scale. Private lands within government reservations may not be shown. Obtain permission before entering private lands.