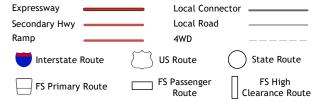

Produced by the United States Geological Survey North American Datum of 1983 (NAD83) World Geodetic System of 1984 (WGS84). Projection and 1 000-meter grid:Universal Transverse Mercator, Zone 13T This map is not a legal document. Boundaries may be generalized for this map scale. Private lands within government reservations may not be shown. Obtain permission before entering private lands.

Imagery......NAIP, August 2020 - August 2020 Roads.......U.S. Census Bureau, 2017 Roads within US Forest Service Lands.......FSTopo Data with limited Forest Service updates, 2017 Names.......GNIS, 1980 - 2019 Hydrography......National Hydrography Dataset, 2004 - 2019 Contours......Multiple sources; see metadata file 2017 - 2021 Public Land Survey System......BLM, 2017 Wetlands......BLM, 2017











2021