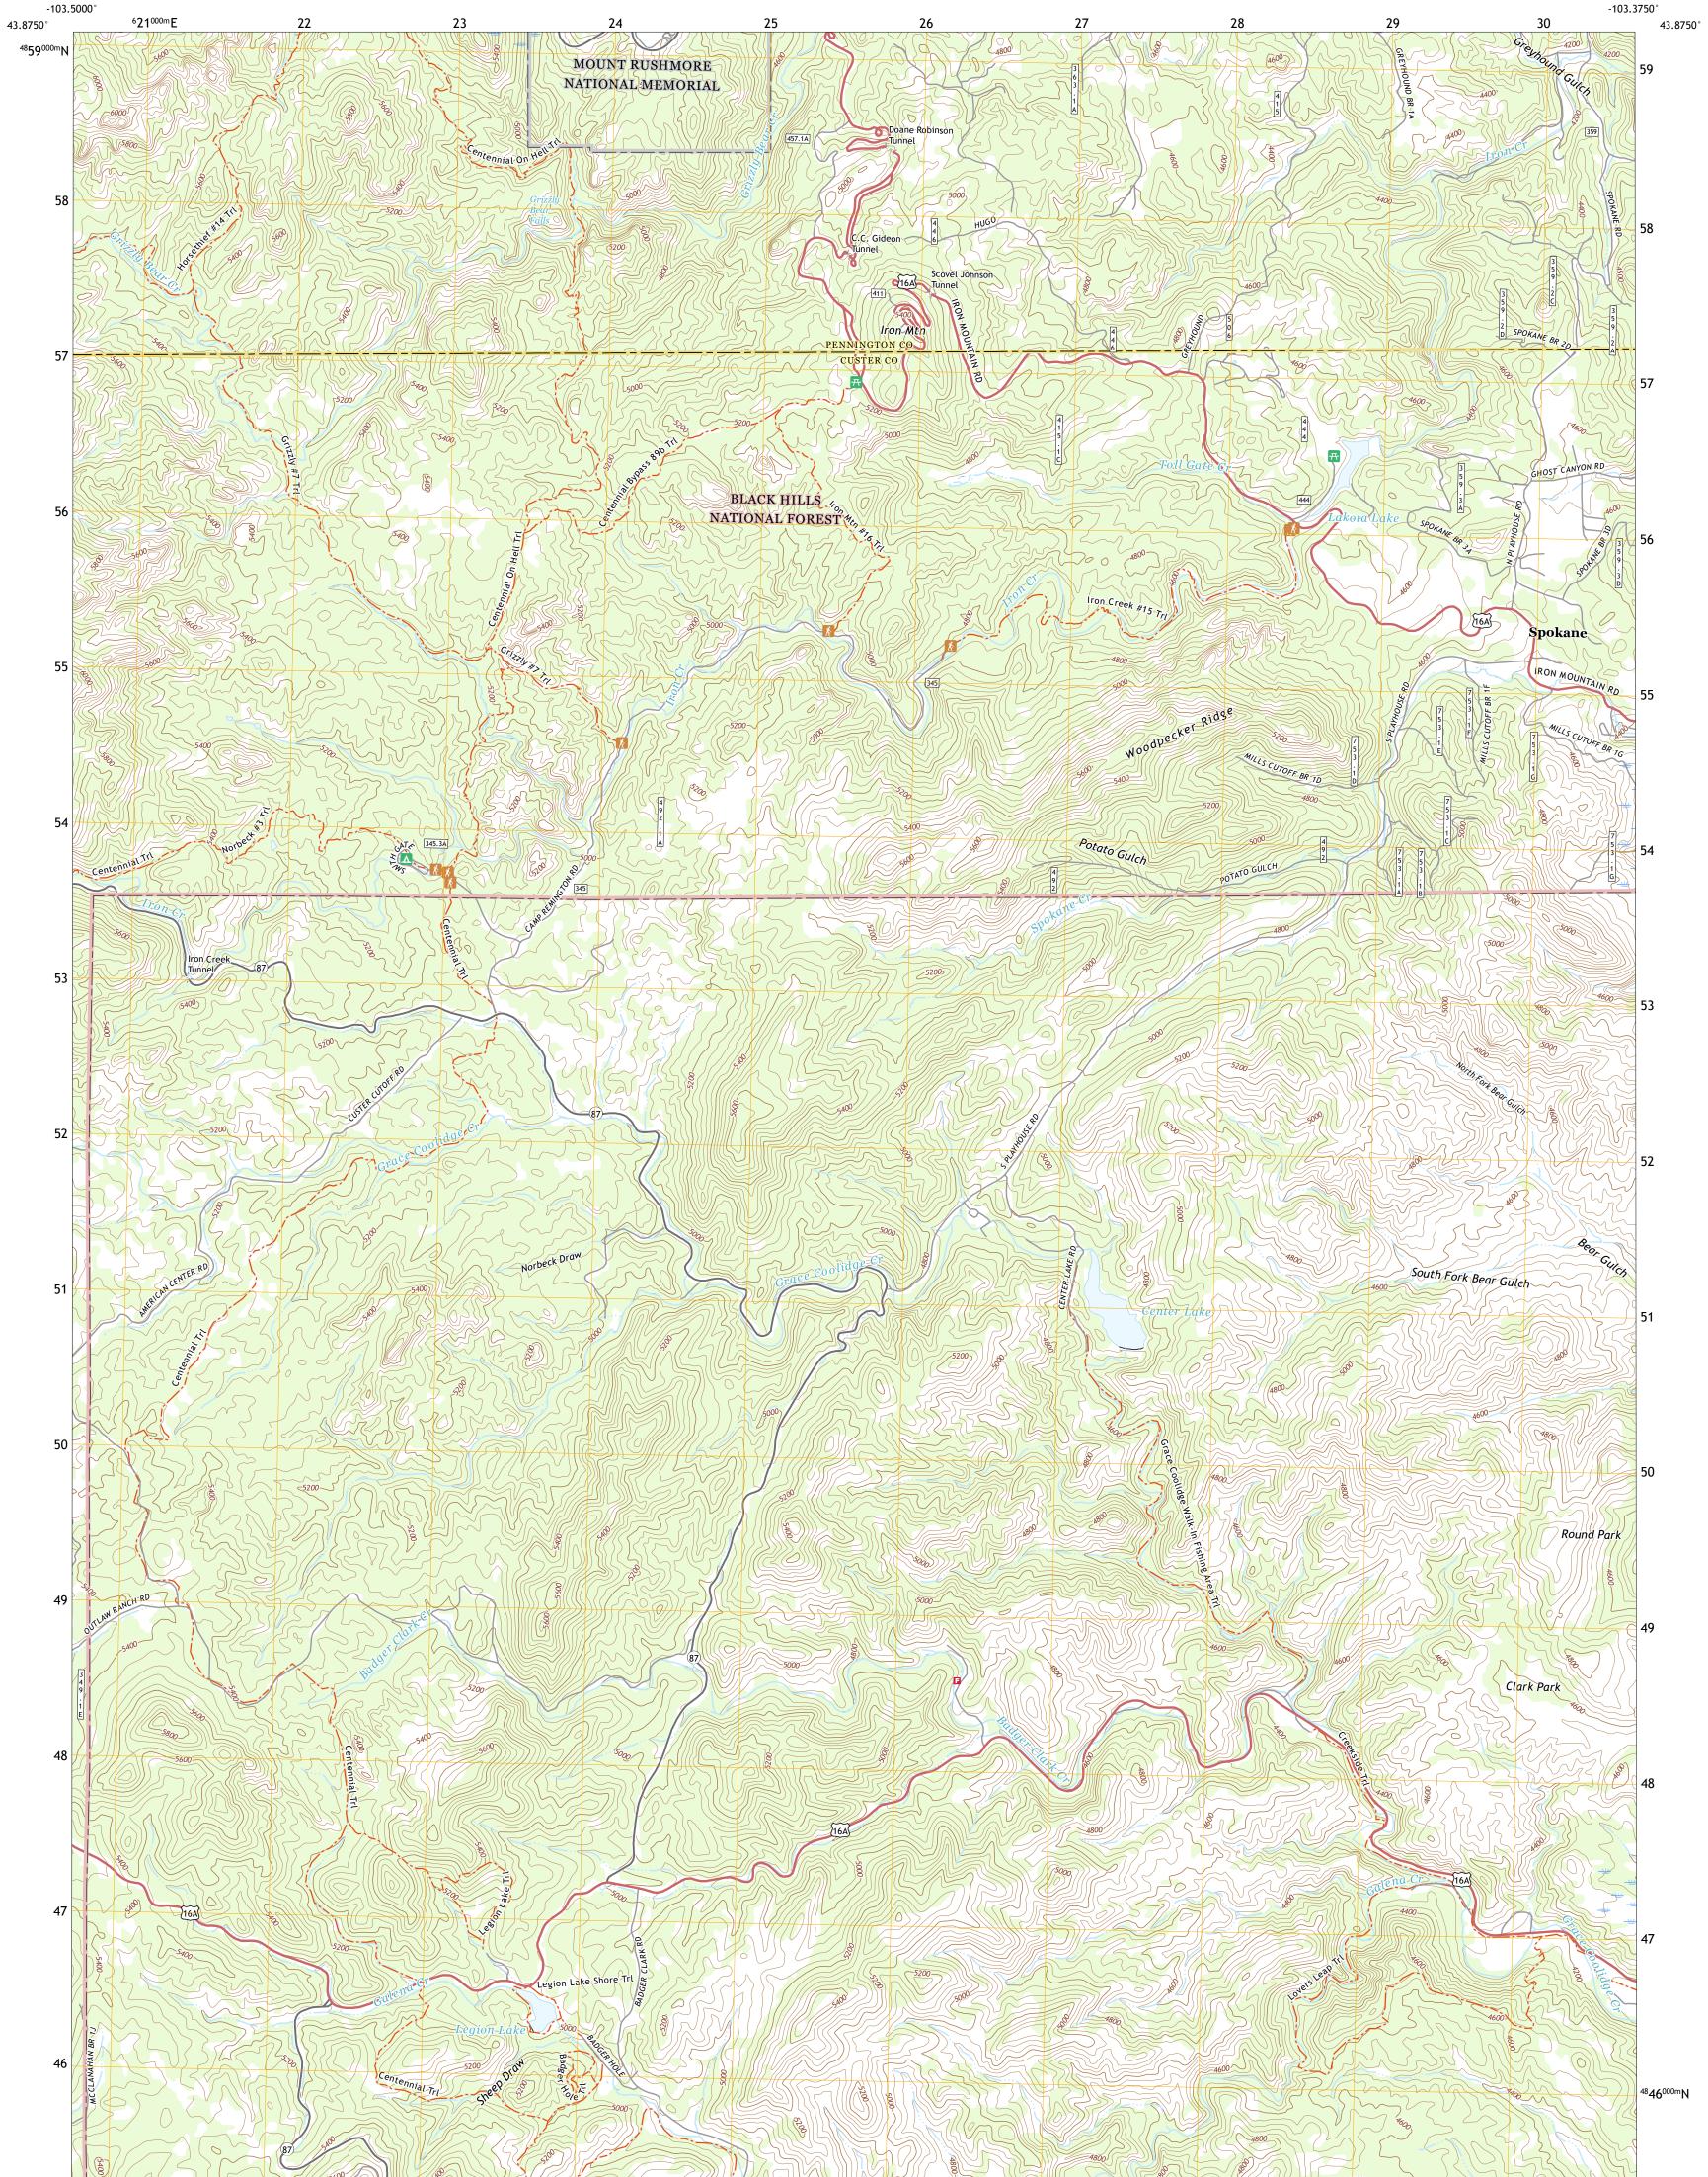

Produced by the United States Geological Survey North American Datum of 1983 (NAD83) World Geodetic System of 1984 (WGS84). Projection and 1 000-meter grid:Universal Transverse Mercator, Zone 13T This map is not a legal document. Boundaries may be generalized for this map scale. Private lands within government reservations may not be shown. Obtain permission before entering private lands.

Imagery......NAIP, August 2020 - August 2020 Roads.......U.S. Census Bureau, 2017 Roads within US Forest Service Lands.......FSTopo Data with limited Forest Service updates, 2017 Names.......GNIS, 1980 - 2019 Hydrography......National Hydrography Dataset, 2004 - 2019 Contours......Multiple sources; see metadata file 2017 - 2021 Public Land Survey System......BLM, 2017 Wetlands......BLM, 2017

2021