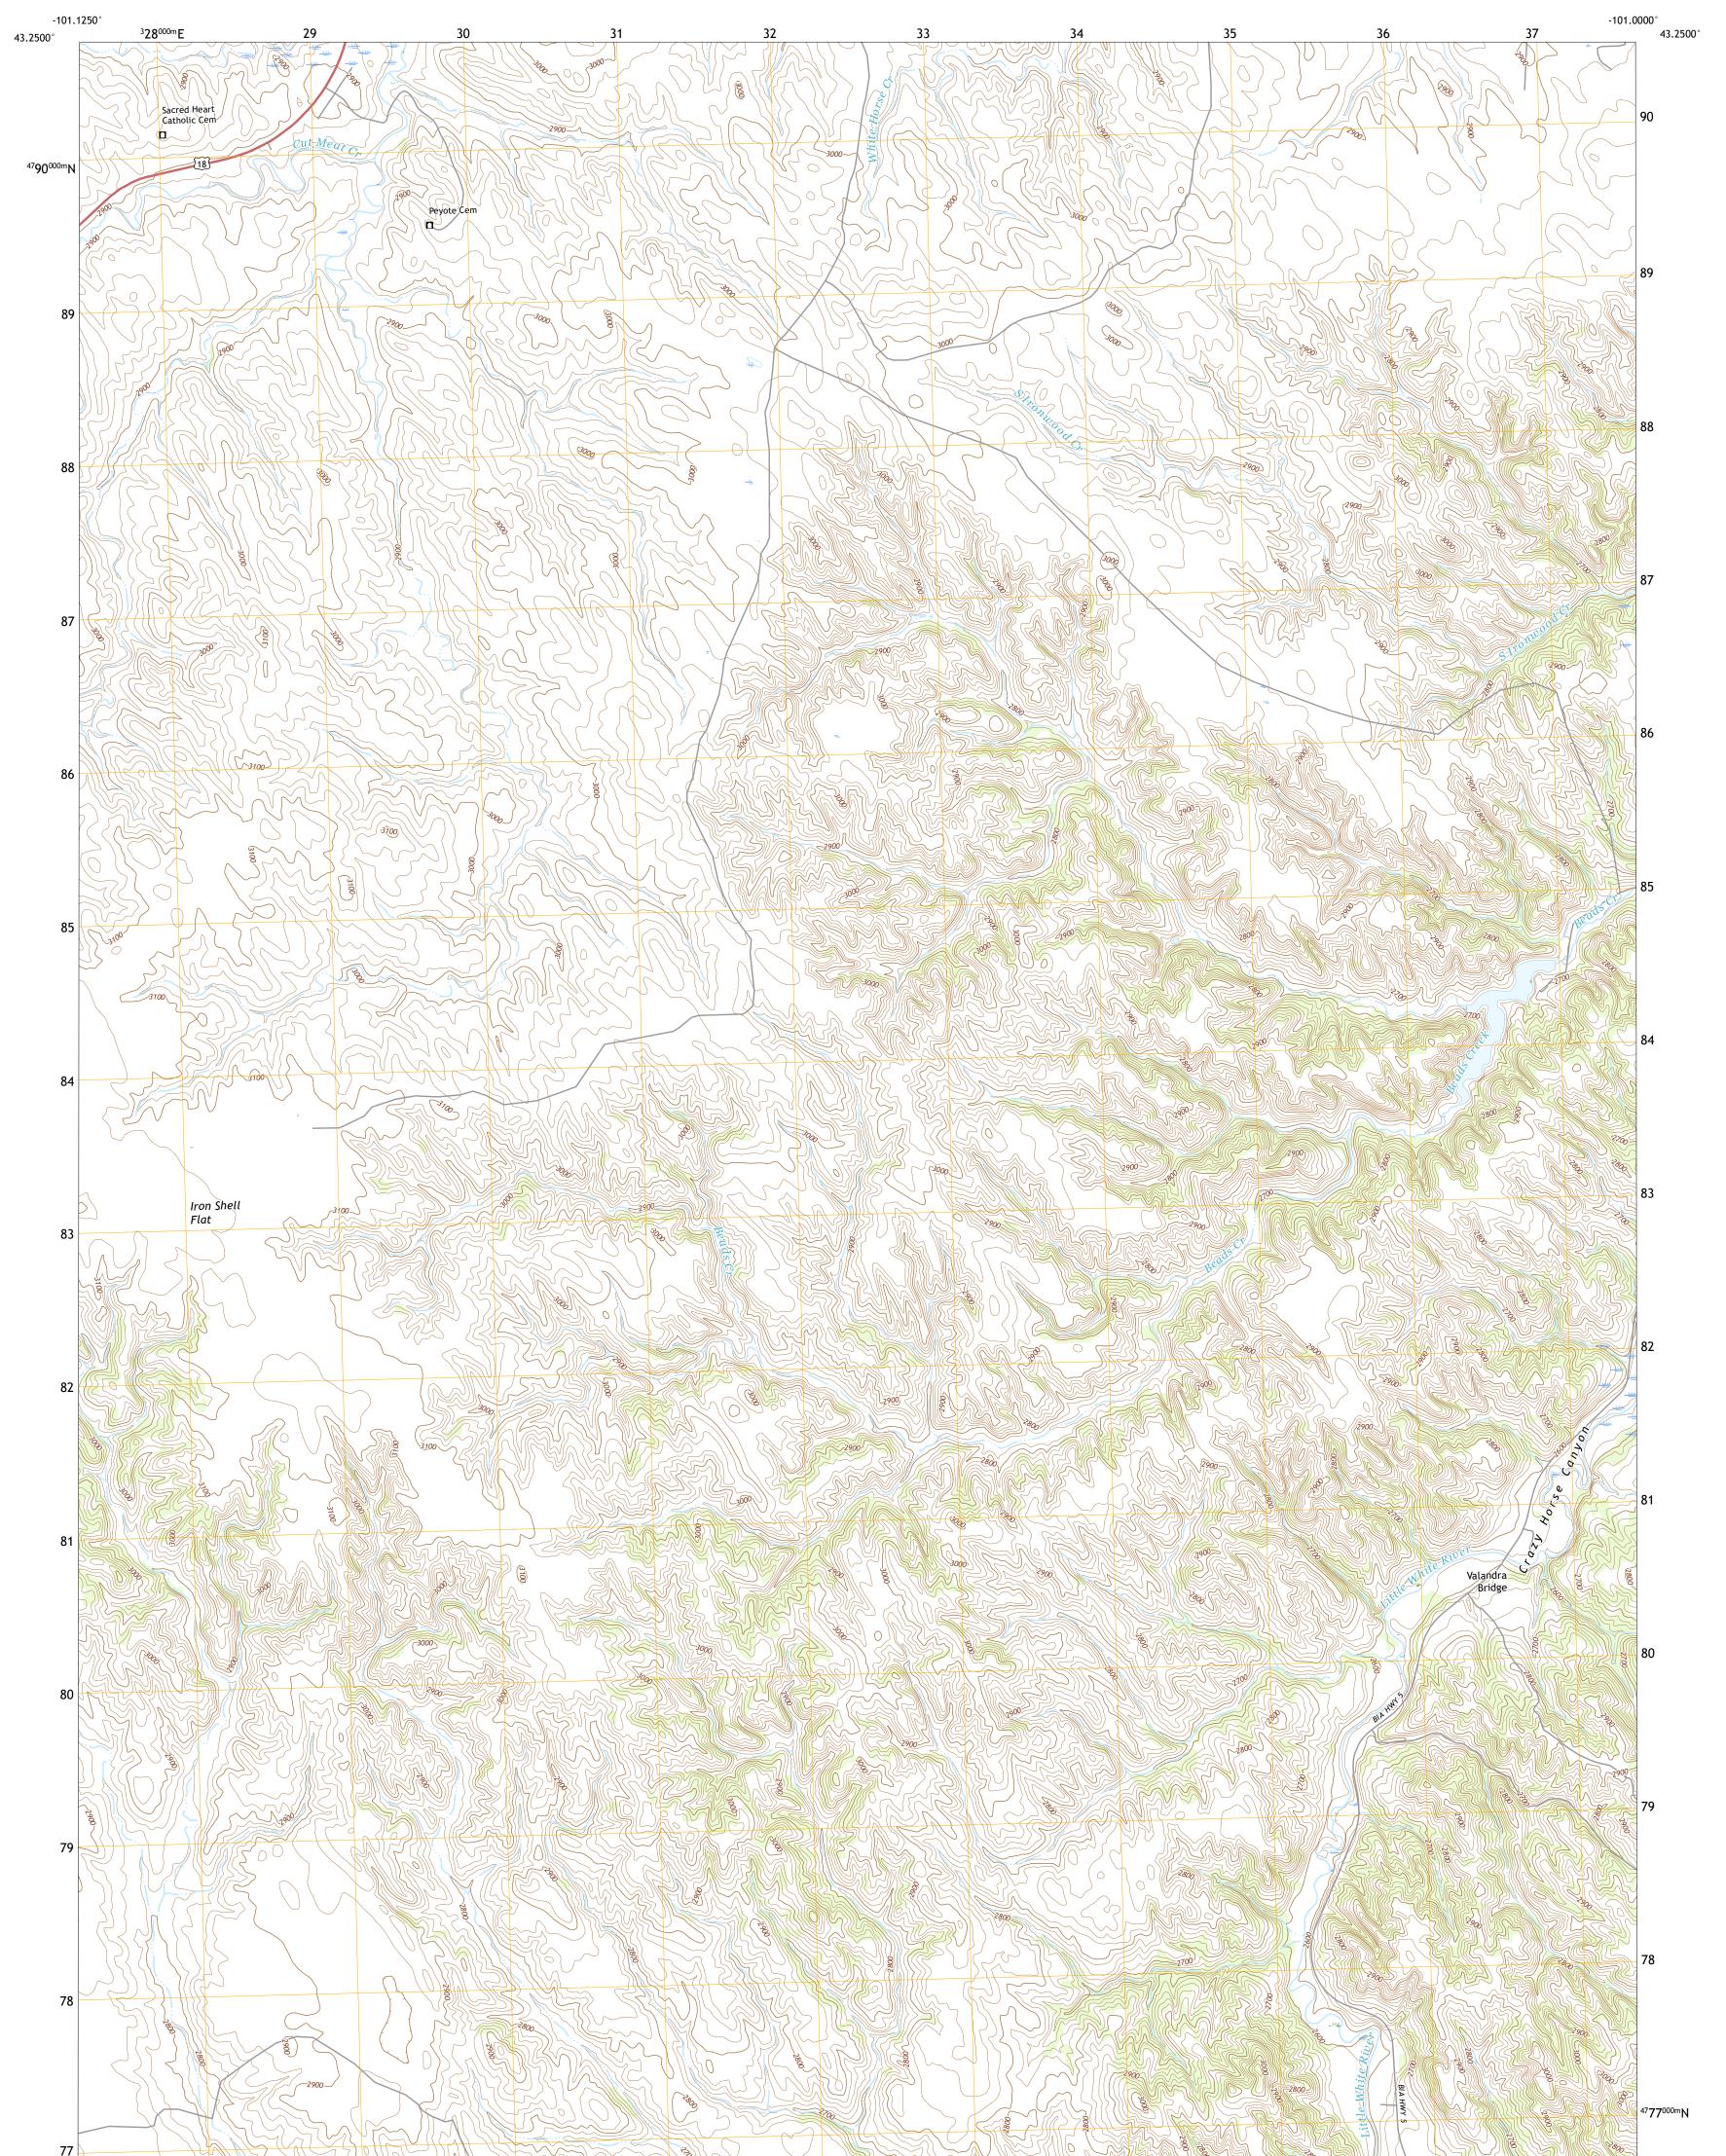

## U.S. DEPARTMENT OF THE INTERIOR U.S. GEOLOGICAL SURVEY

IRON SHELL FLAT EAST QUADRANGLE SOUTH DAKOTA - TODD COUNTY 7.5-MINUTE SERIES

**Produced by the United States Geological Survey** North American Datum of 1983 (NAD83) World Geodetic System of 1984 (WGS84). Projection and 1 000-meter grid:Universal Transverse Mercator, Zone 14T This map is not a legal document. Boundaries may be generalized for this map scale. Private lands within government reservations may not be shown. Obtain permission before entering private lands.