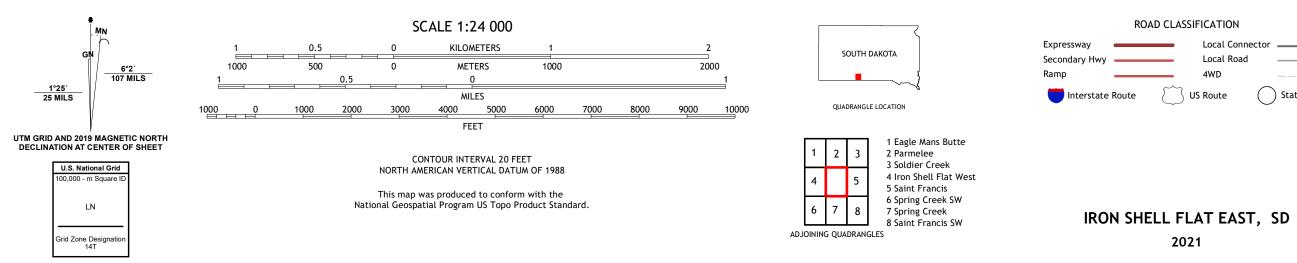

## U.S. DEPARTMENT OF THE INTERIOR U.S. GEOLOGICAL SURVEY

IRON SHELL FLAT EAST QUADRANGLE SOUTH DAKOTA - TODD COUNTY 7.5-MINUTE SERIES

**Produced by the United States Geological Survey** North American Datum of 1983 (NAD83) World Geodetic System of 1984 (WGS84). Projection and 1 000-meter grid:Universal Transverse Mercator, Zone 14T This map is not a legal document. Boundaries may be generalized for this map scale. Private lands within government reservations may not be shown. Obtain permission before entering private lands.

Imagery......NAIP, August 2020 - August 2020 Roads......U.S. Census Bureau, 2017 Names......GNIS, 1980 - 2019 Hydrography......GNIS, 1980 - 2019 Contours.....National Hydrography Dataset, 2006 - 2019 Contours.....National Elevation Dataset, 2007 Boundaries.....Multiple sources; see metadata file 2019 - 2021 Public Land Survey System.....BLM, 2017 Wetlands.....BLM, 2017