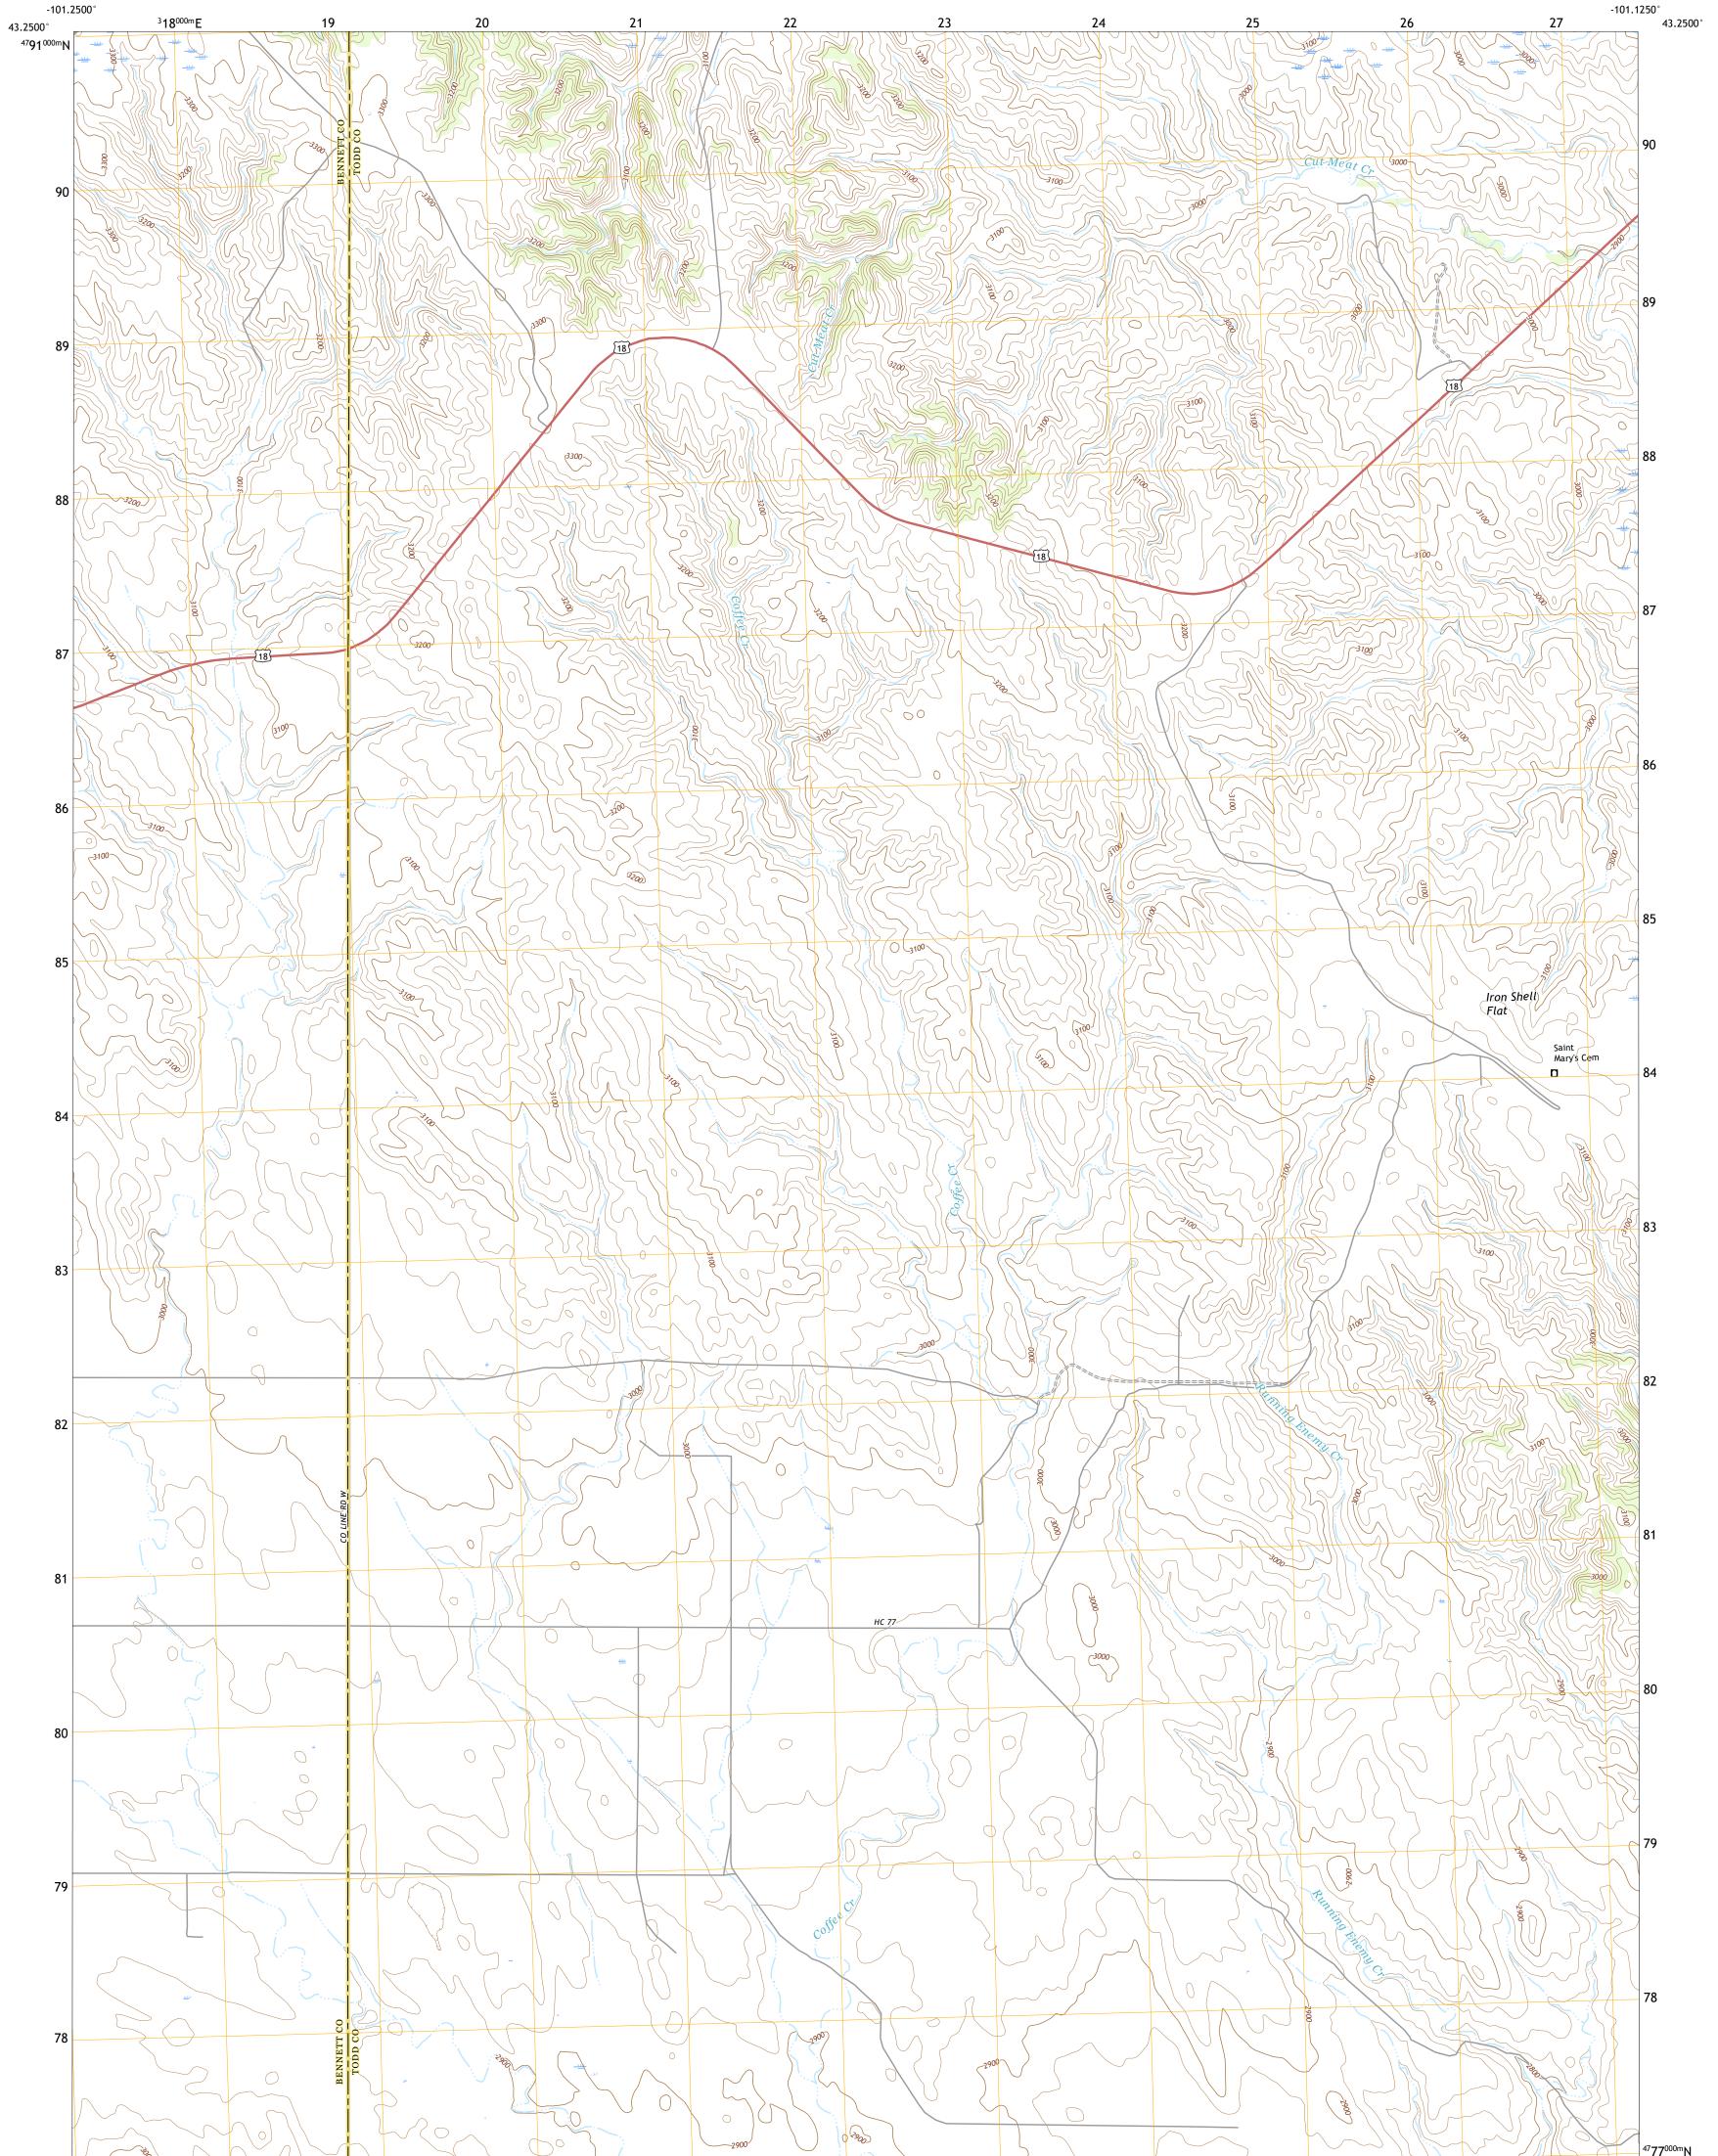

**Produced by the United States Geological Survey** North American Datum of 1983 (NAD83) World Geodetic System of 1984 (WGS84). Projection and 1 000-meter grid:Universal Transverse Mercator, Zone 14T This map is not a legal document. Boundaries may be generalized for this map scale. Private lands within government reservations may not be shown. Obtain permission before entering private lands.

Imagery......NAIP, August 2020 - August 2020 Roads......U.S. Census Bureau, 2017 Names......GNIS, 1980 - 2019 Hydrography......GNIS, 1980 - 2019 Contours.....National Hydrography Dataset, 2006 - 2019 Contours.....National Elevation Dataset, 2007 Boundaries.....Multiple sources; see metadata file 2019 - 2021 Public Land Survey System.....BLM, 2017 Wetlands.....BLM, 2017