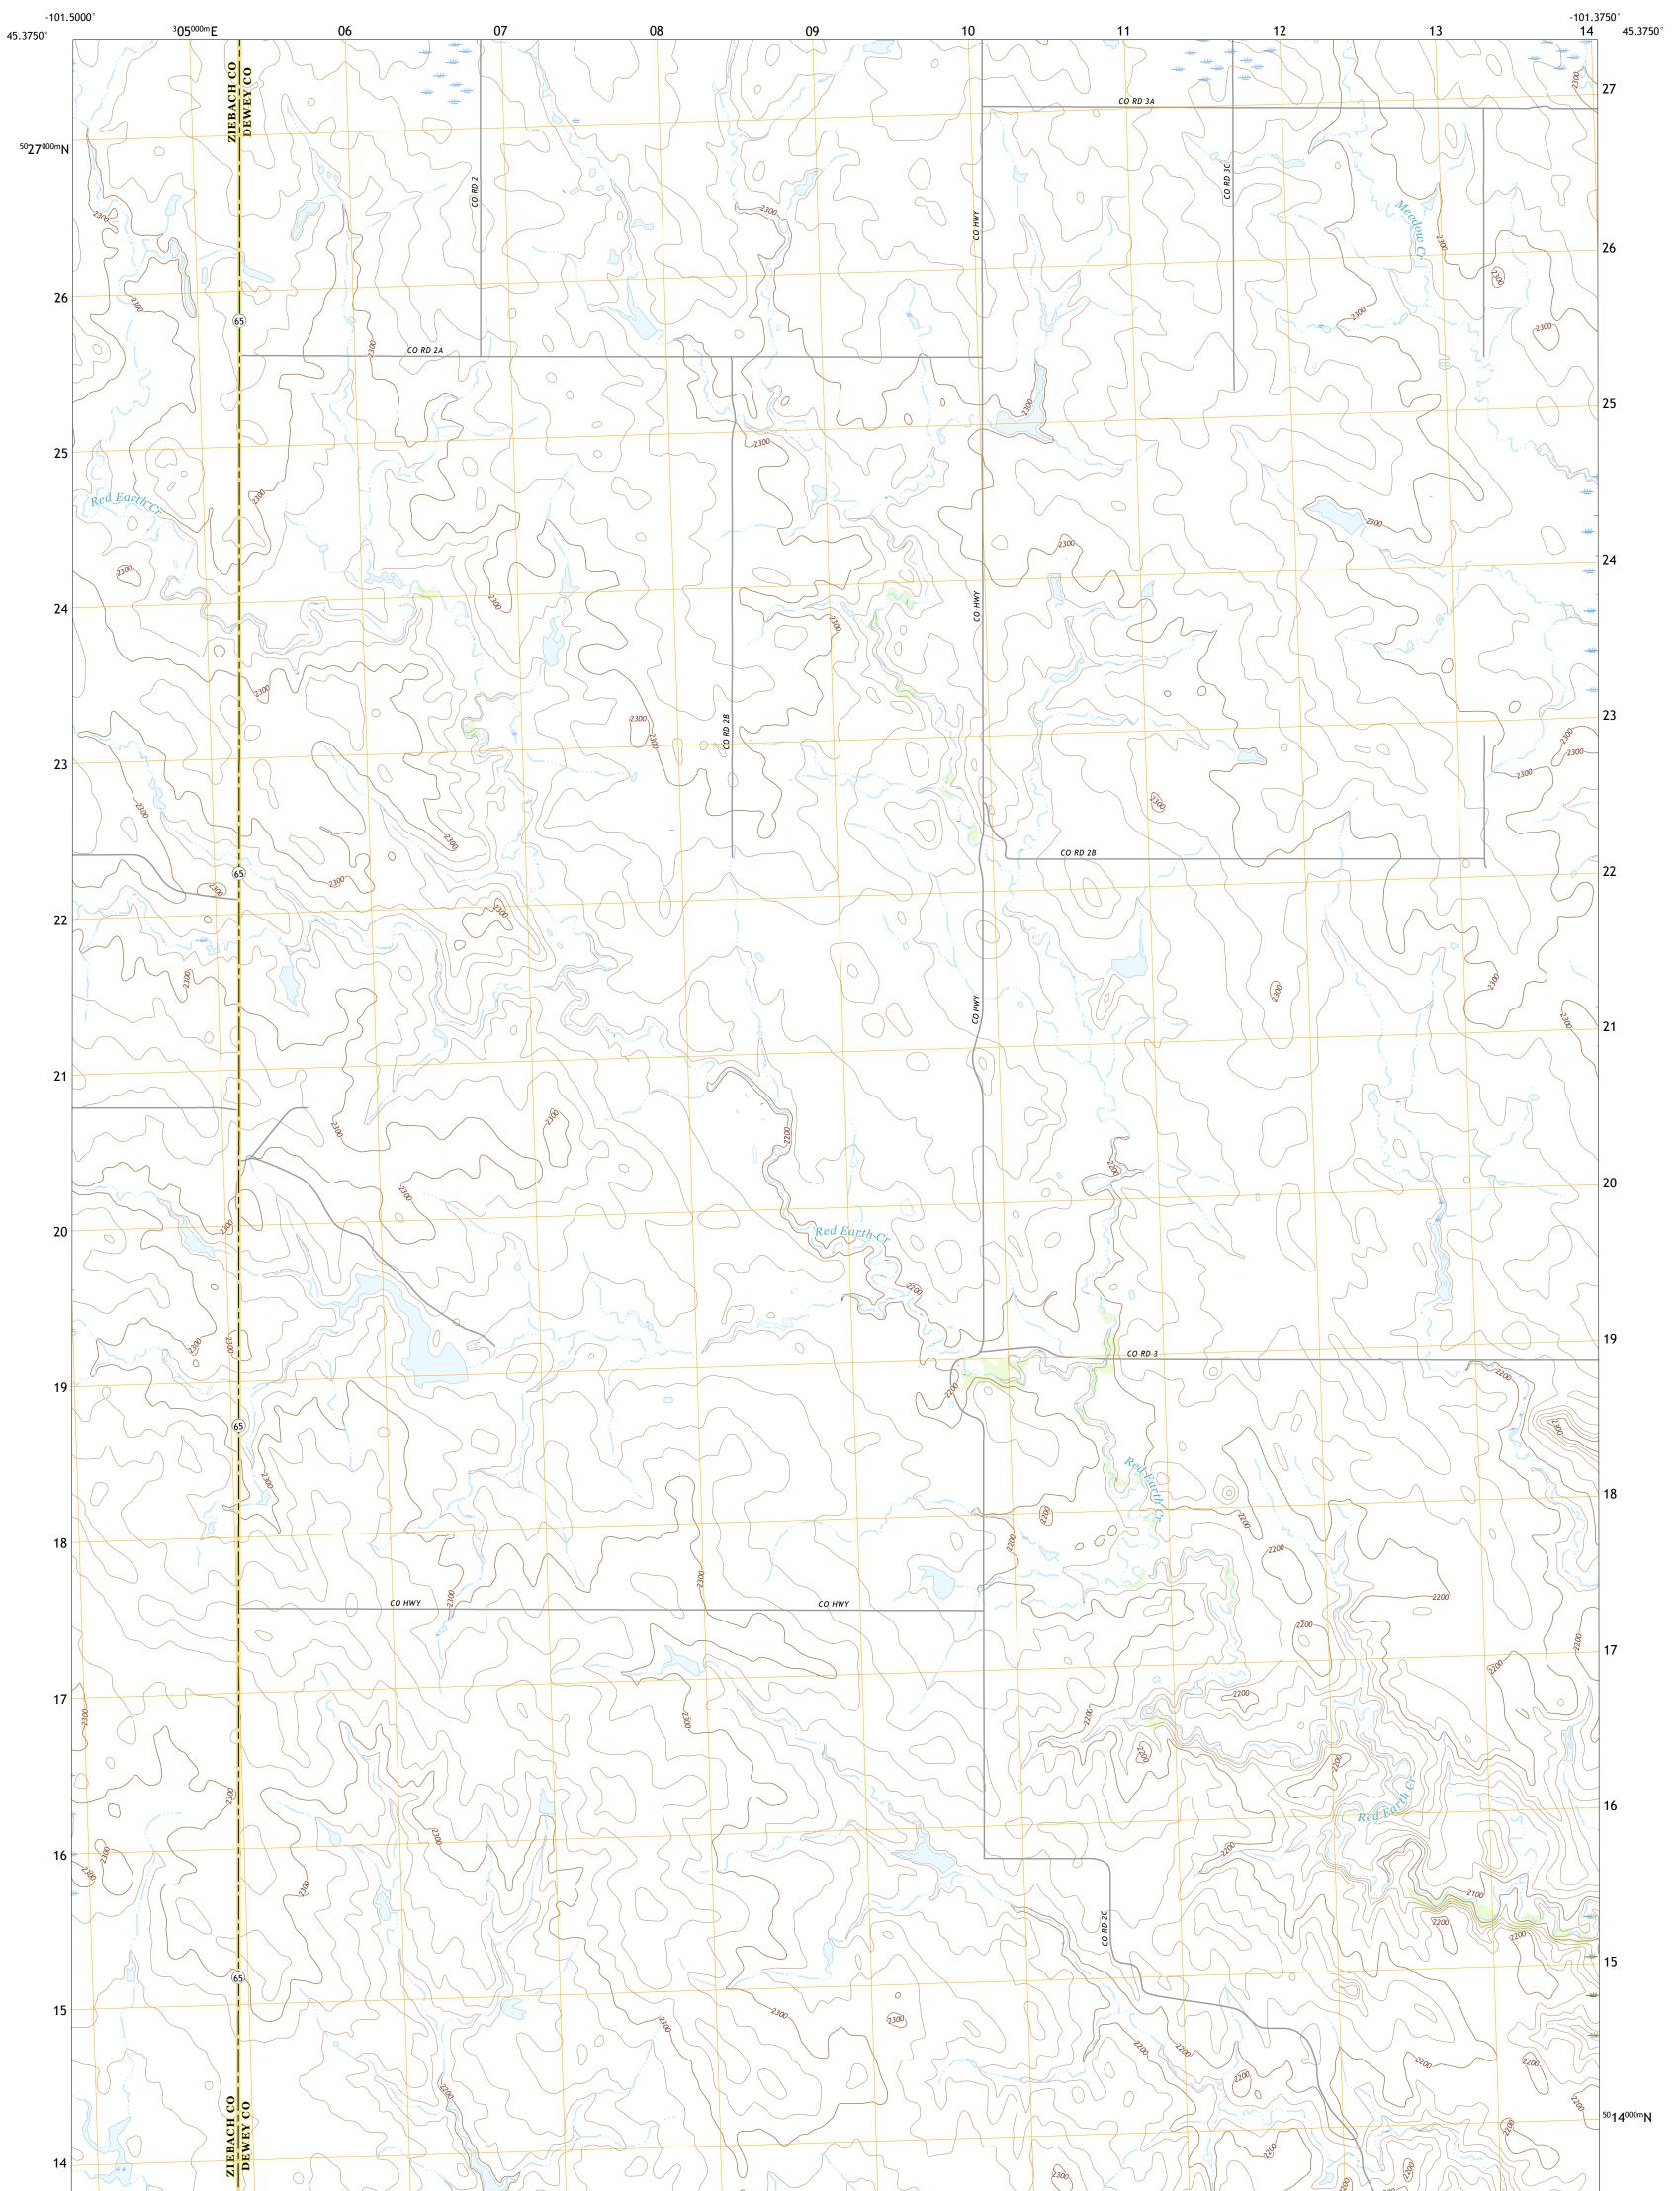

## U.S. DEPARTMENT OF THE INTERIOR U.S. GEOLOGICAL SURVEY

ISABEL SW QUADRANGLE SOUTH DAKOTA 7.5-MINUTE SERIES

Produced by the United States Geological Survey North American Datum of 1983 (NAD83) World Geodetic System of 1984 (WGS84). Projection and 1 000-meter grid:Universal Transverse Mercator, Zone 14T This map is not a legal document. Boundaries may be generalized for this map scale. Private lands within government reservations may not be shown. Obtain permission before entering private lands.

Imagery......NAIP, August 2016 - October 2016 Roads.....GNIS, Not Available Hydrography.....GNIS, Not Available Hydrography.....National Hydrography Dataset, 2006 - 2011 Contours.....National Elevation Dataset, 2007 - 2012 Boundaries.....Multiple sources; see metadata file 2014 - 2016 Public Land Survey System......BLM, 2017 Wetlands.....FWS National Wetlands Inventory 1985

## NSN. 7 6 4 3 0 1 6 3 9 3 2 3 8 NGA REF NO. US GS X 2 4 K 2 2 1 2 8

\_\_\_\_

State Route