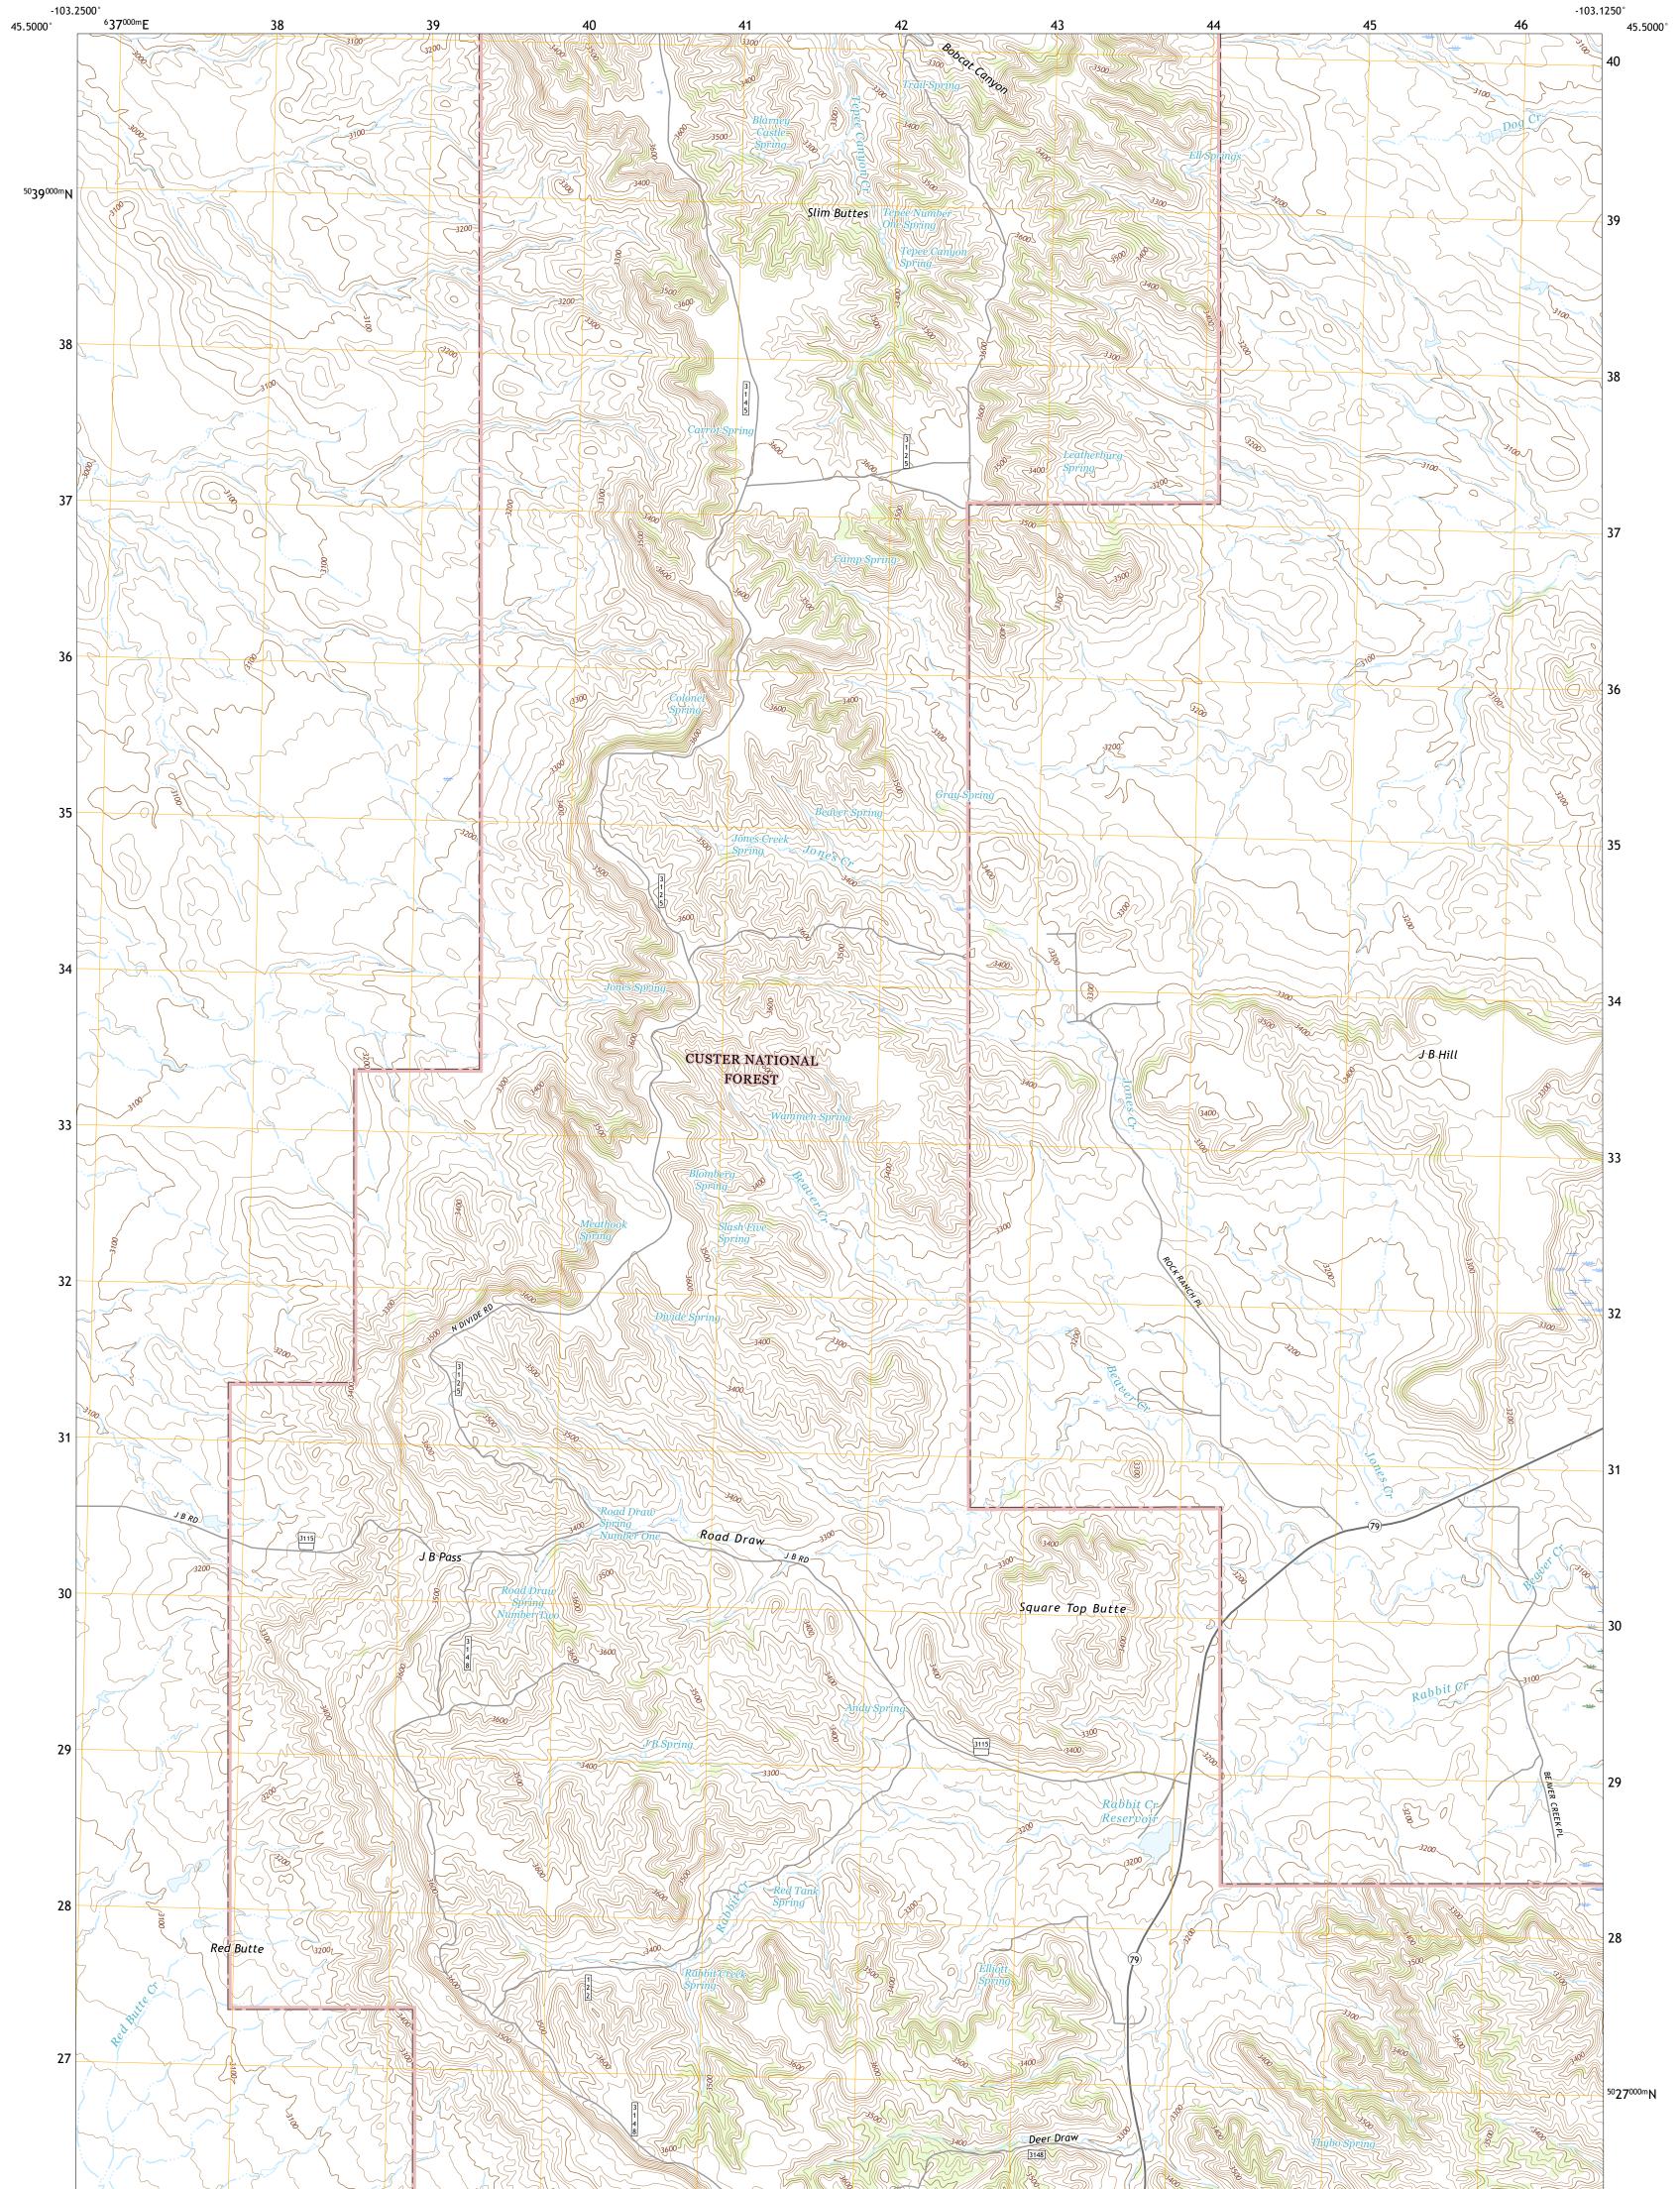

U.S. DEPARTMENT OF THE INTERIOR U.S. GEOLOGICAL SURVEY

The National Map US Topo

TOREST SERVICE

J B HILL QUADRANGLE SOUTH DAKOTA - HARDING COUNTY 7.5-MINUTE SERIES

Produced by the United States Geological Survey North American Datum of 1983 (NAD83) World Geodetic System of 1984 (WGS84). Projection and 1 000-meter grid:Universal Transverse Mercator, Zone 13T This map is not a legal document. Boundaries may be generalized for this map scale. Private lands within government reservations may not be shown. Obtain permission before entering private lands.