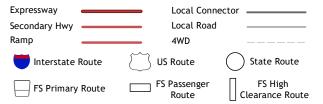

ROAD CLASSIFICATION

Check with local Forest Service unit for current travel conditions and restrictions.