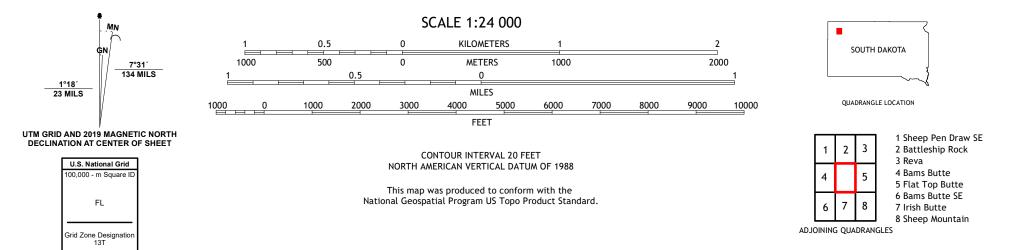

U.S. DEPARTMENT OF THE INTERIOR U.S. GEOLOGICAL SURVEY

The National Map US Topo

TOREST SERVICE

J B HILL QUADRANGLE SOUTH DAKOTA - HARDING COUNTY 7.5-MINUTE SERIES

Produced by the United States Geological Survey North American Datum of 1983 (NAD83) World Geodetic System of 1984 (WGS84). Projection and 1 000-meter grid:Universal Transverse Mercator, Zone 13T This map is not a legal document. Boundaries may be generalized for this map scale. Private lands within government reservations may not be shown. Obtain permission before entering private lands.