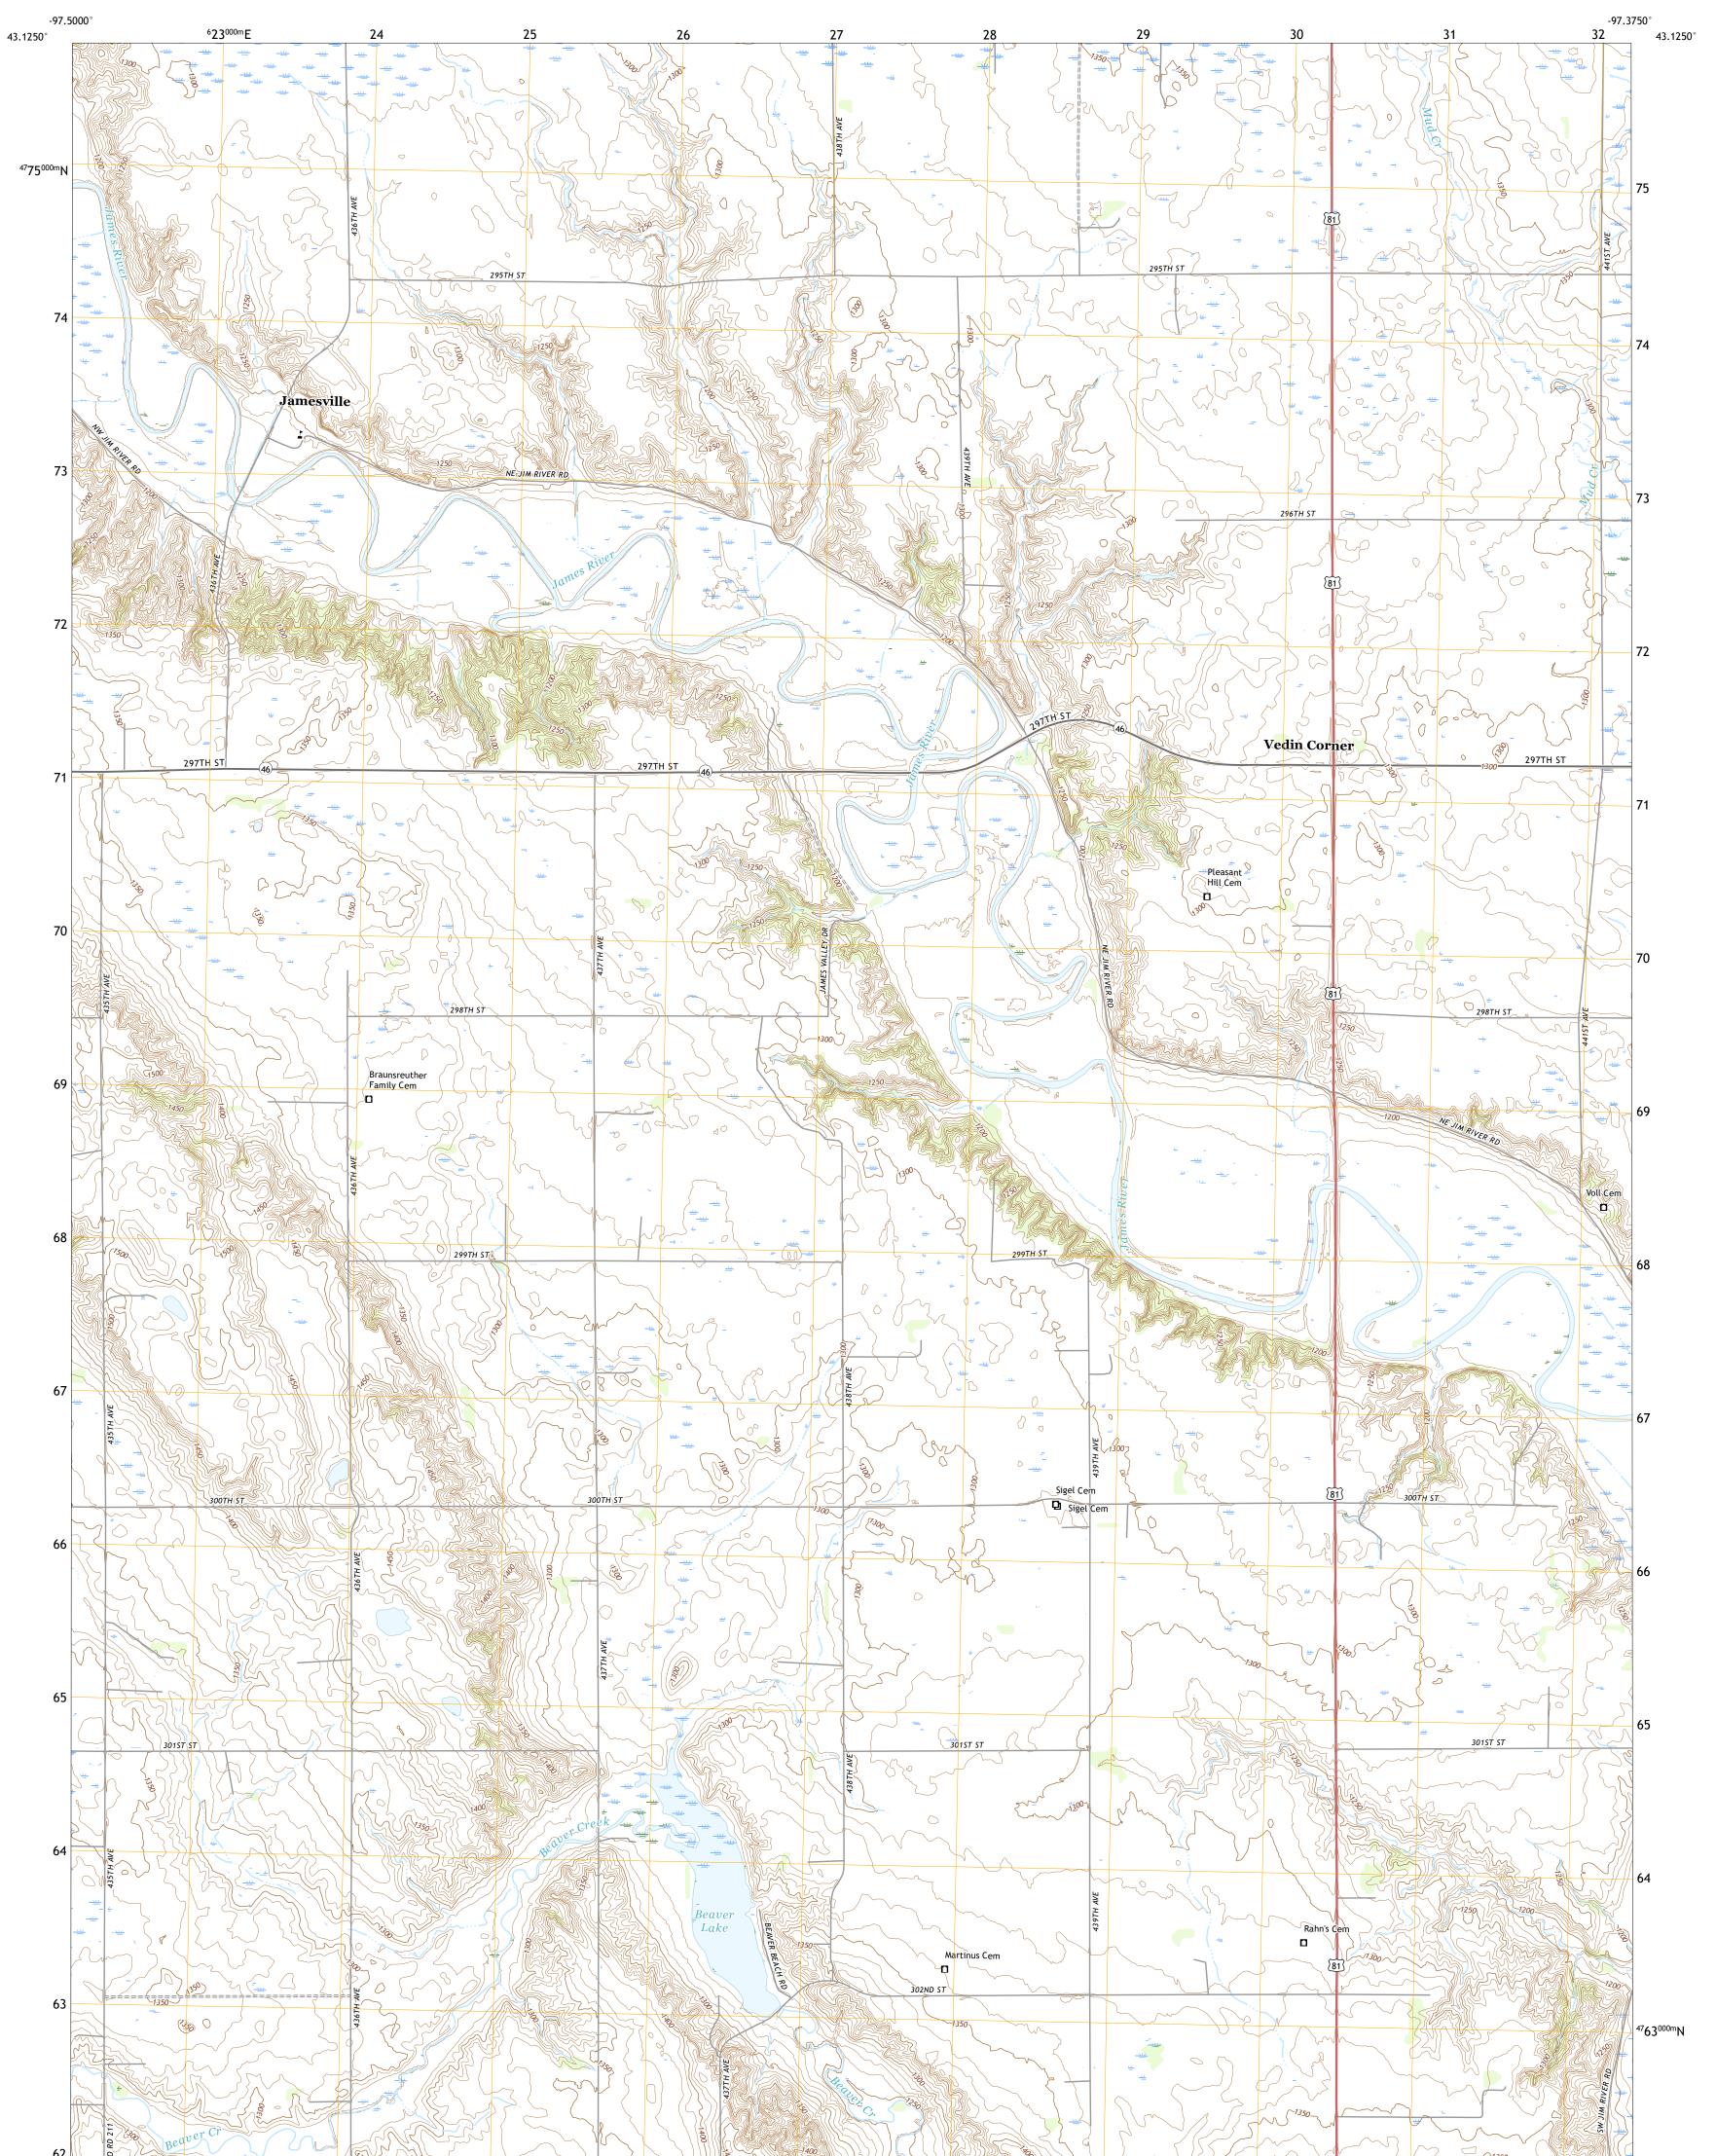

## U.S. DEPARTMENT OF THE INTERIOR U.S. GEOLOGICAL SURVEY

## JAMESVILLE QUADRANGLE SOUTH DAKOTA - YANKTON COUNTY 7.5-MINUTE SERIES

Produced by the United States Geological Survey North American Datum of 1983 (NAD83) World Geodetic System of 1984 (WGS84). Projection and 1 000-meter grid:Universal Transverse Mercator, Zone 14T This map is not a legal document. Boundaries may be generalized for this map scale. Private lands within government reservations may not be shown. Obtain permission before entering private lands.

Imagery......NAIP, August 2020 - August 2020 Roads......U.S. Census Bureau, 2017 Names......GNIS, 1980 - 2019 Hydrography......GNIS, 1980 - 2019 Contours.....National Hydrography Dataset, 2004 - 2019 Contours.....National Elevation Dataset, 2014 Boundaries.....Multiple sources; see metadata file 2019 - 2021 Public Land Survey System......BLM, 2017 Wetlands......BLM, 2017