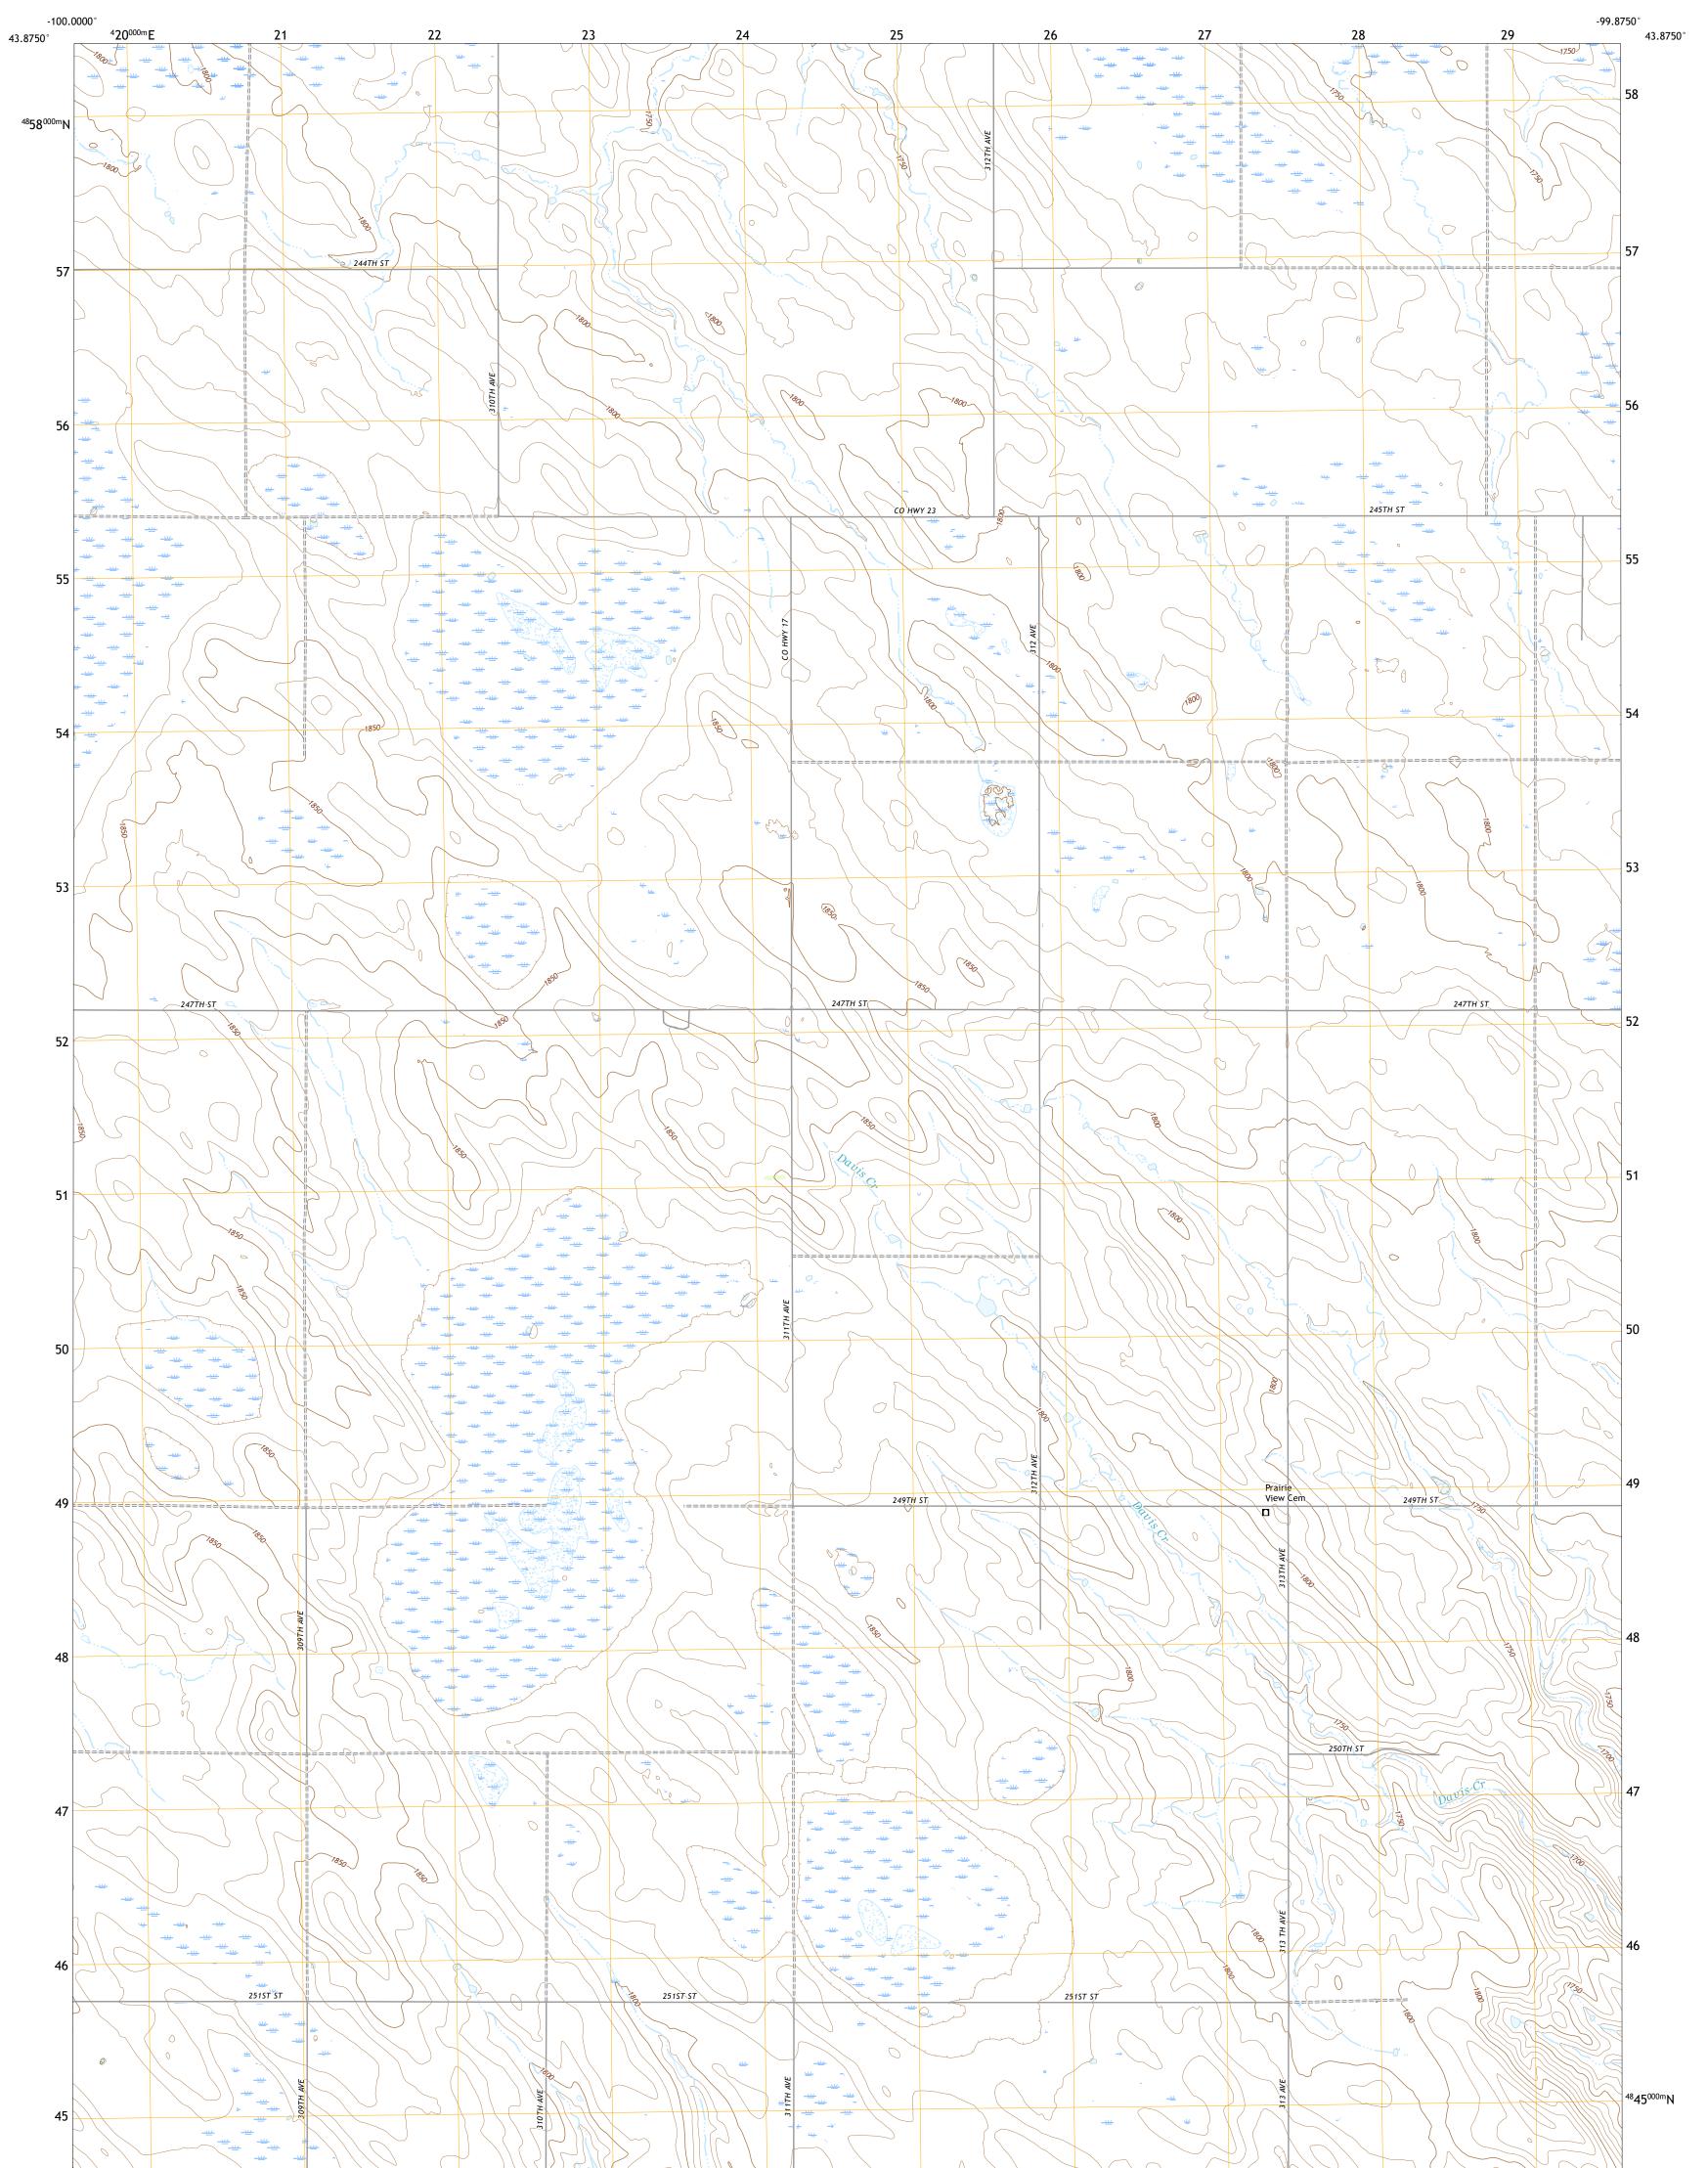

## U.S. DEPARTMENT OF THE INTERIOR U.S. GEOLOGICAL SURVEY

KENNEBEC SW QUADRANGLE SOUTH DAKOTA - LYMAN COUNTY 7.5-MINUTE SERIES

Produced by the United States Geological Survey North American Datum of 1983 (NAD83) World Geodetic System of 1984 (WGS84). Projection and 1 000-meter grid:Universal Transverse Mercator, Zone 14T This map is not a legal document. Boundaries may be generalized for this map scale. Private lands within government reservations may not be shown. Obtain permission before entering private lands.

Imagery......NAIP, August 2020 - August 2020 Roads......ONIP, August 2020 - August 2020 Names......GNIS, 1980 - 2016 Hydrography......GNIS, 1980 - 2016 Contours.....National Hydrography Dataset, 2005 - 2019 Contours.....National Elevation Dataset, 2019 Boundaries.....Multiple sources; see metadata file 2019 - 2021 Public Land Survey System......BLM, 2017 Wetlands......BLM, 2017