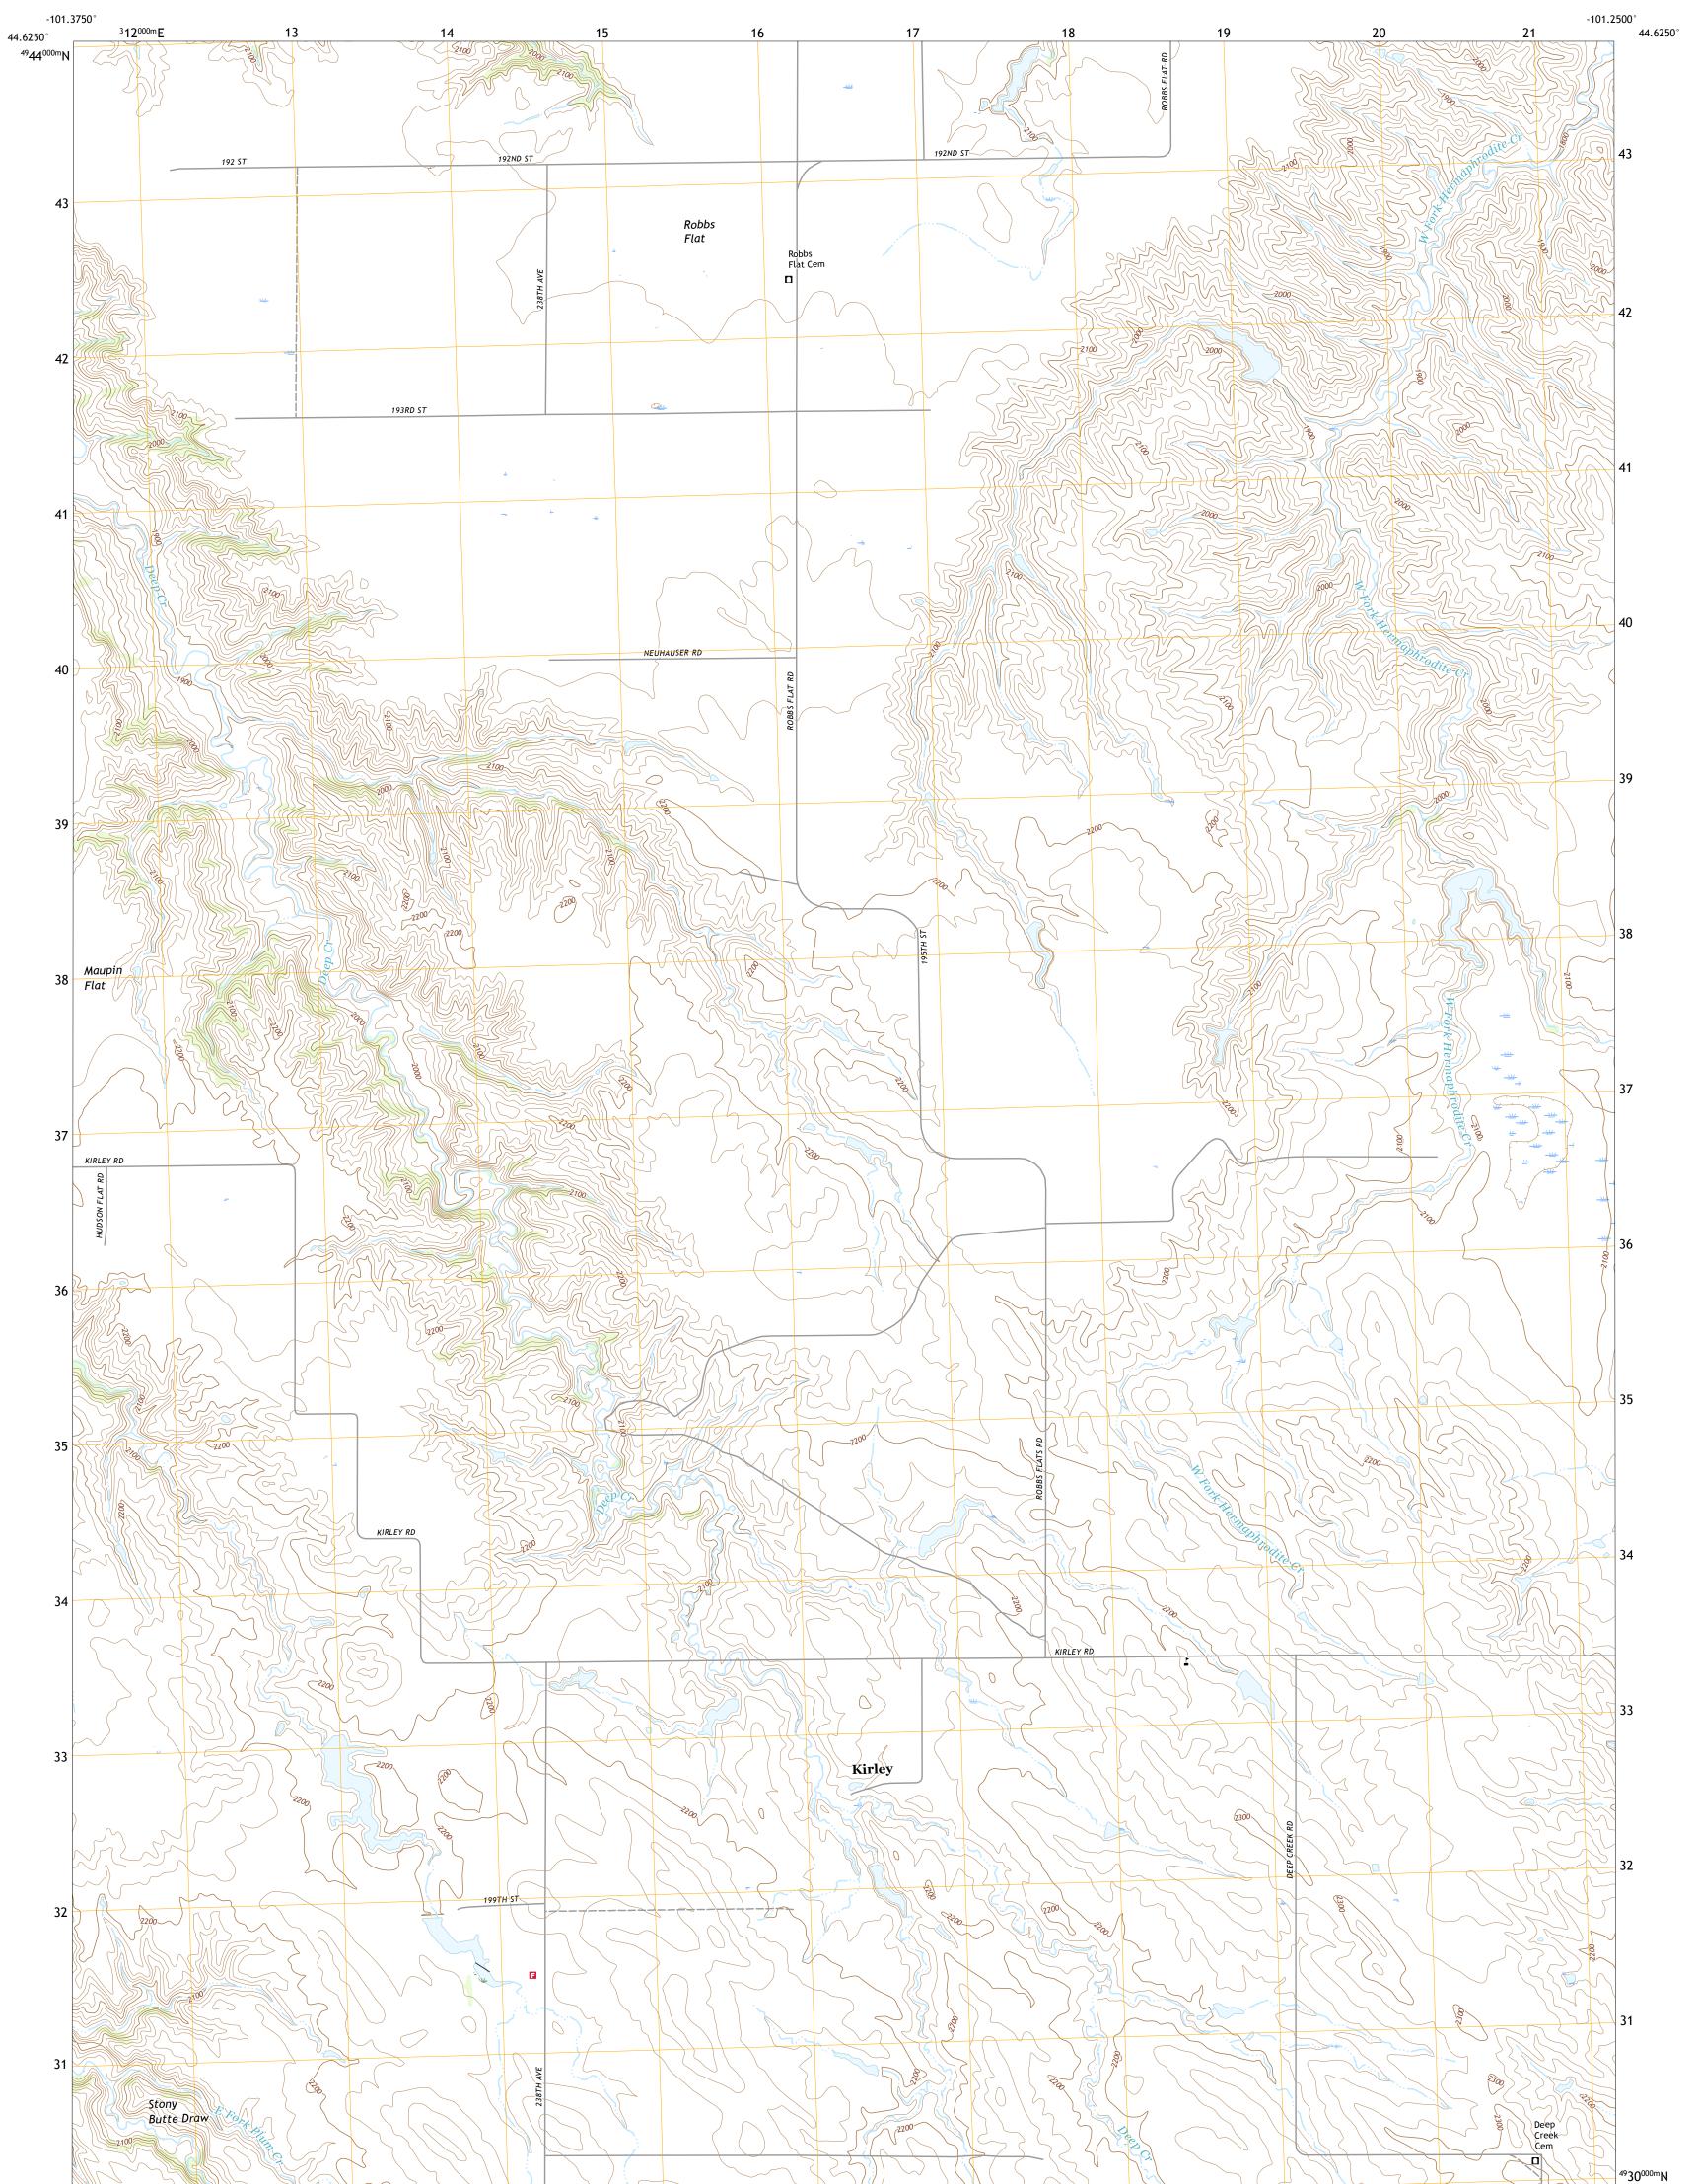

**Produced by the United States Geological Survey** North American Datum of 1983 (NAD83) World Geodetic System of 1984 (WGS84). Projection and 1 000-meter grid:Universal Transverse Mercator, Zone 14T This map is not a legal document. Boundaries may be generalized for this map scale. Private lands within government reservations may not be shown. Obtain permission before entering private lands.

Imagery......NAIP, August 2016 - October 2016 Roads......U.S. Census Bureau, 2017 Names......GNIS, 1980 - 2017 Hydrography......GNIS, 1980 - 2017 Contours.....National Hydrography Dataset, 2005 - 2011 Contours.....National Elevation Dataset, 2007 - 2012 Boundaries......Multiple sources; see metadata file 2014 - 2016 Public Land Survey System......BLM, 2017 Wetlands......BLM, 2017