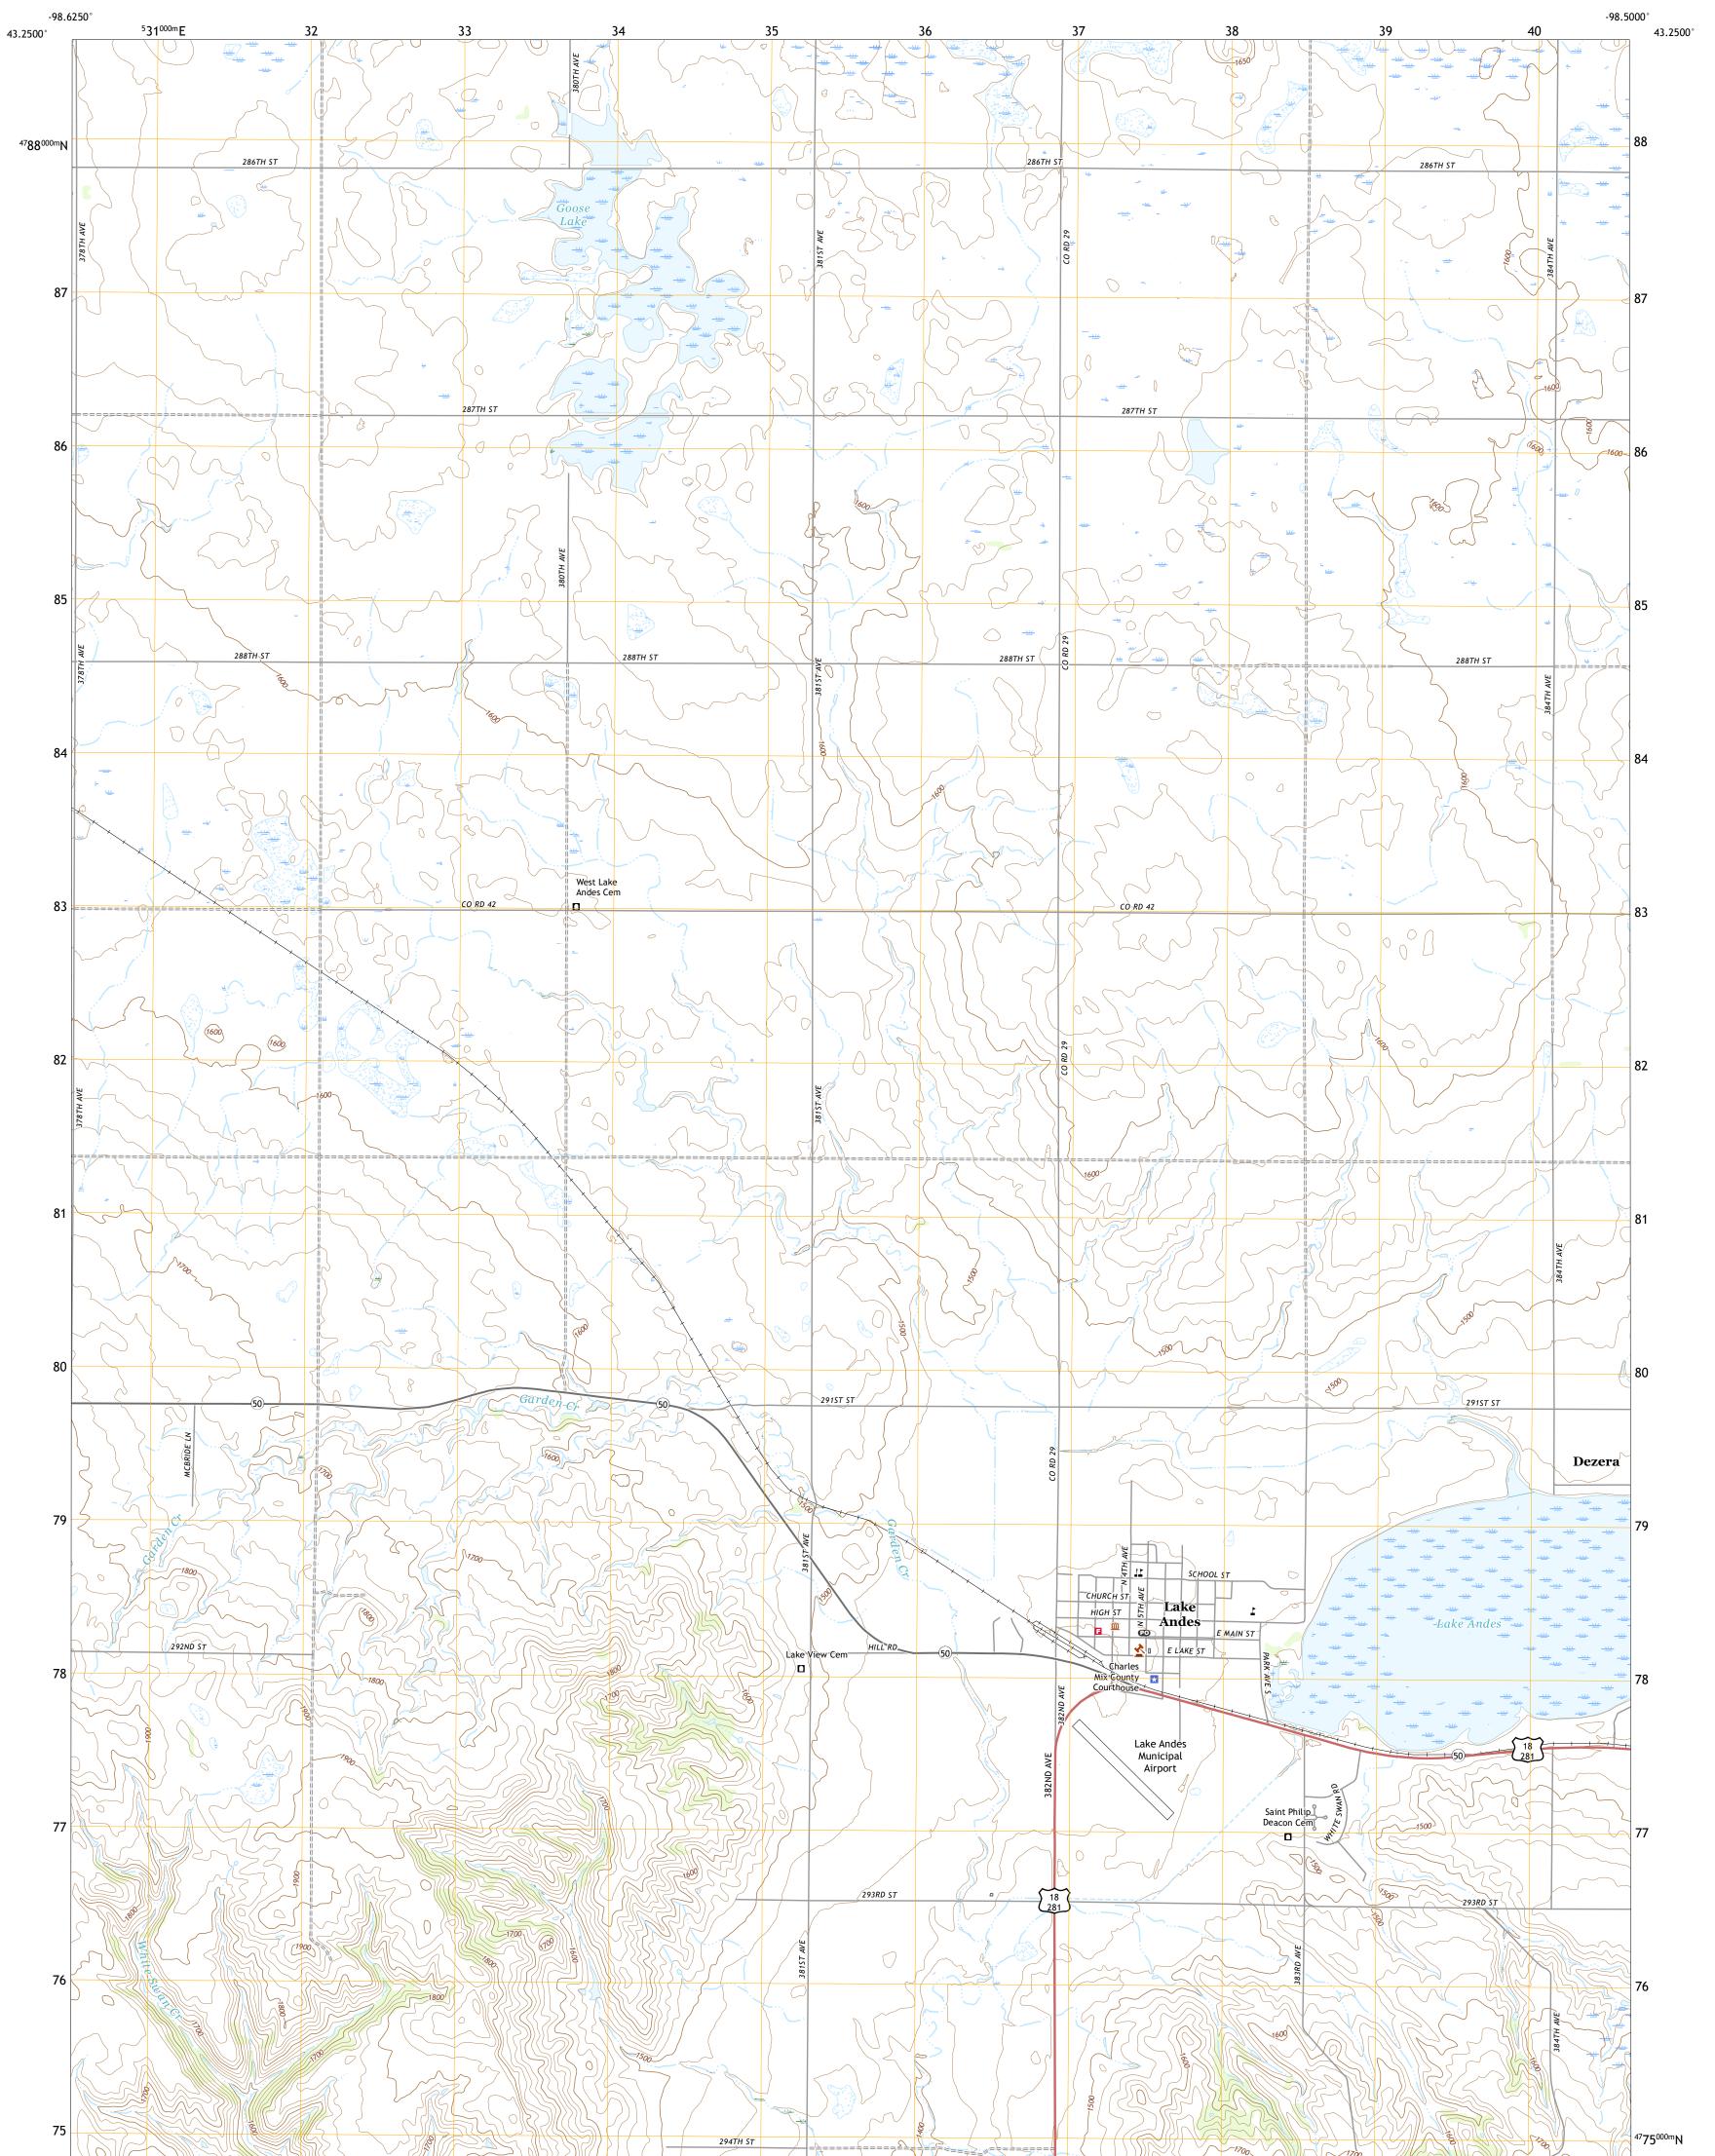

## U.S. DEPARTMENT OF THE INTERIOR U.S. GEOLOGICAL SURVEY

LAKE ANDES QUADRANGLE SOUTH DAKOTA - CHARLES MIX COUNTY 7.5-MINUTE SERIES

Produced by the United States Geological Survey North American Datum of 1983 (NAD83) World Geodetic System of 1984 (WGS84). Projection and 1 000-meter grid:Universal Transverse Mercator, Zone 14T This map is not a legal document. Boundaries may be generalized for this map scale. Private lands within government reservations may not be shown. Obtain permission before entering private lands.

 Imagery......NAIP, August 2020 - August 2020

 Roads......NAIP, August 2020 - August 2020

 Roads.......Naional U.S. Census Bureau, 2017

 Names......GNIS, 1980 - 2020

 Hydrography......GNIS, 1980 - 2020

 Hydrography......National Hydrography Dataset, 2006 - 2019

 Contours......National Elevation Dataset, 2018 - 2019

 Boundaries......Multiple sources; see metadata file 2019 - 2021

 Public Land Survey System.......BLM, 2017

 Wetlands......FWS National Wetlands Inventory Not Available