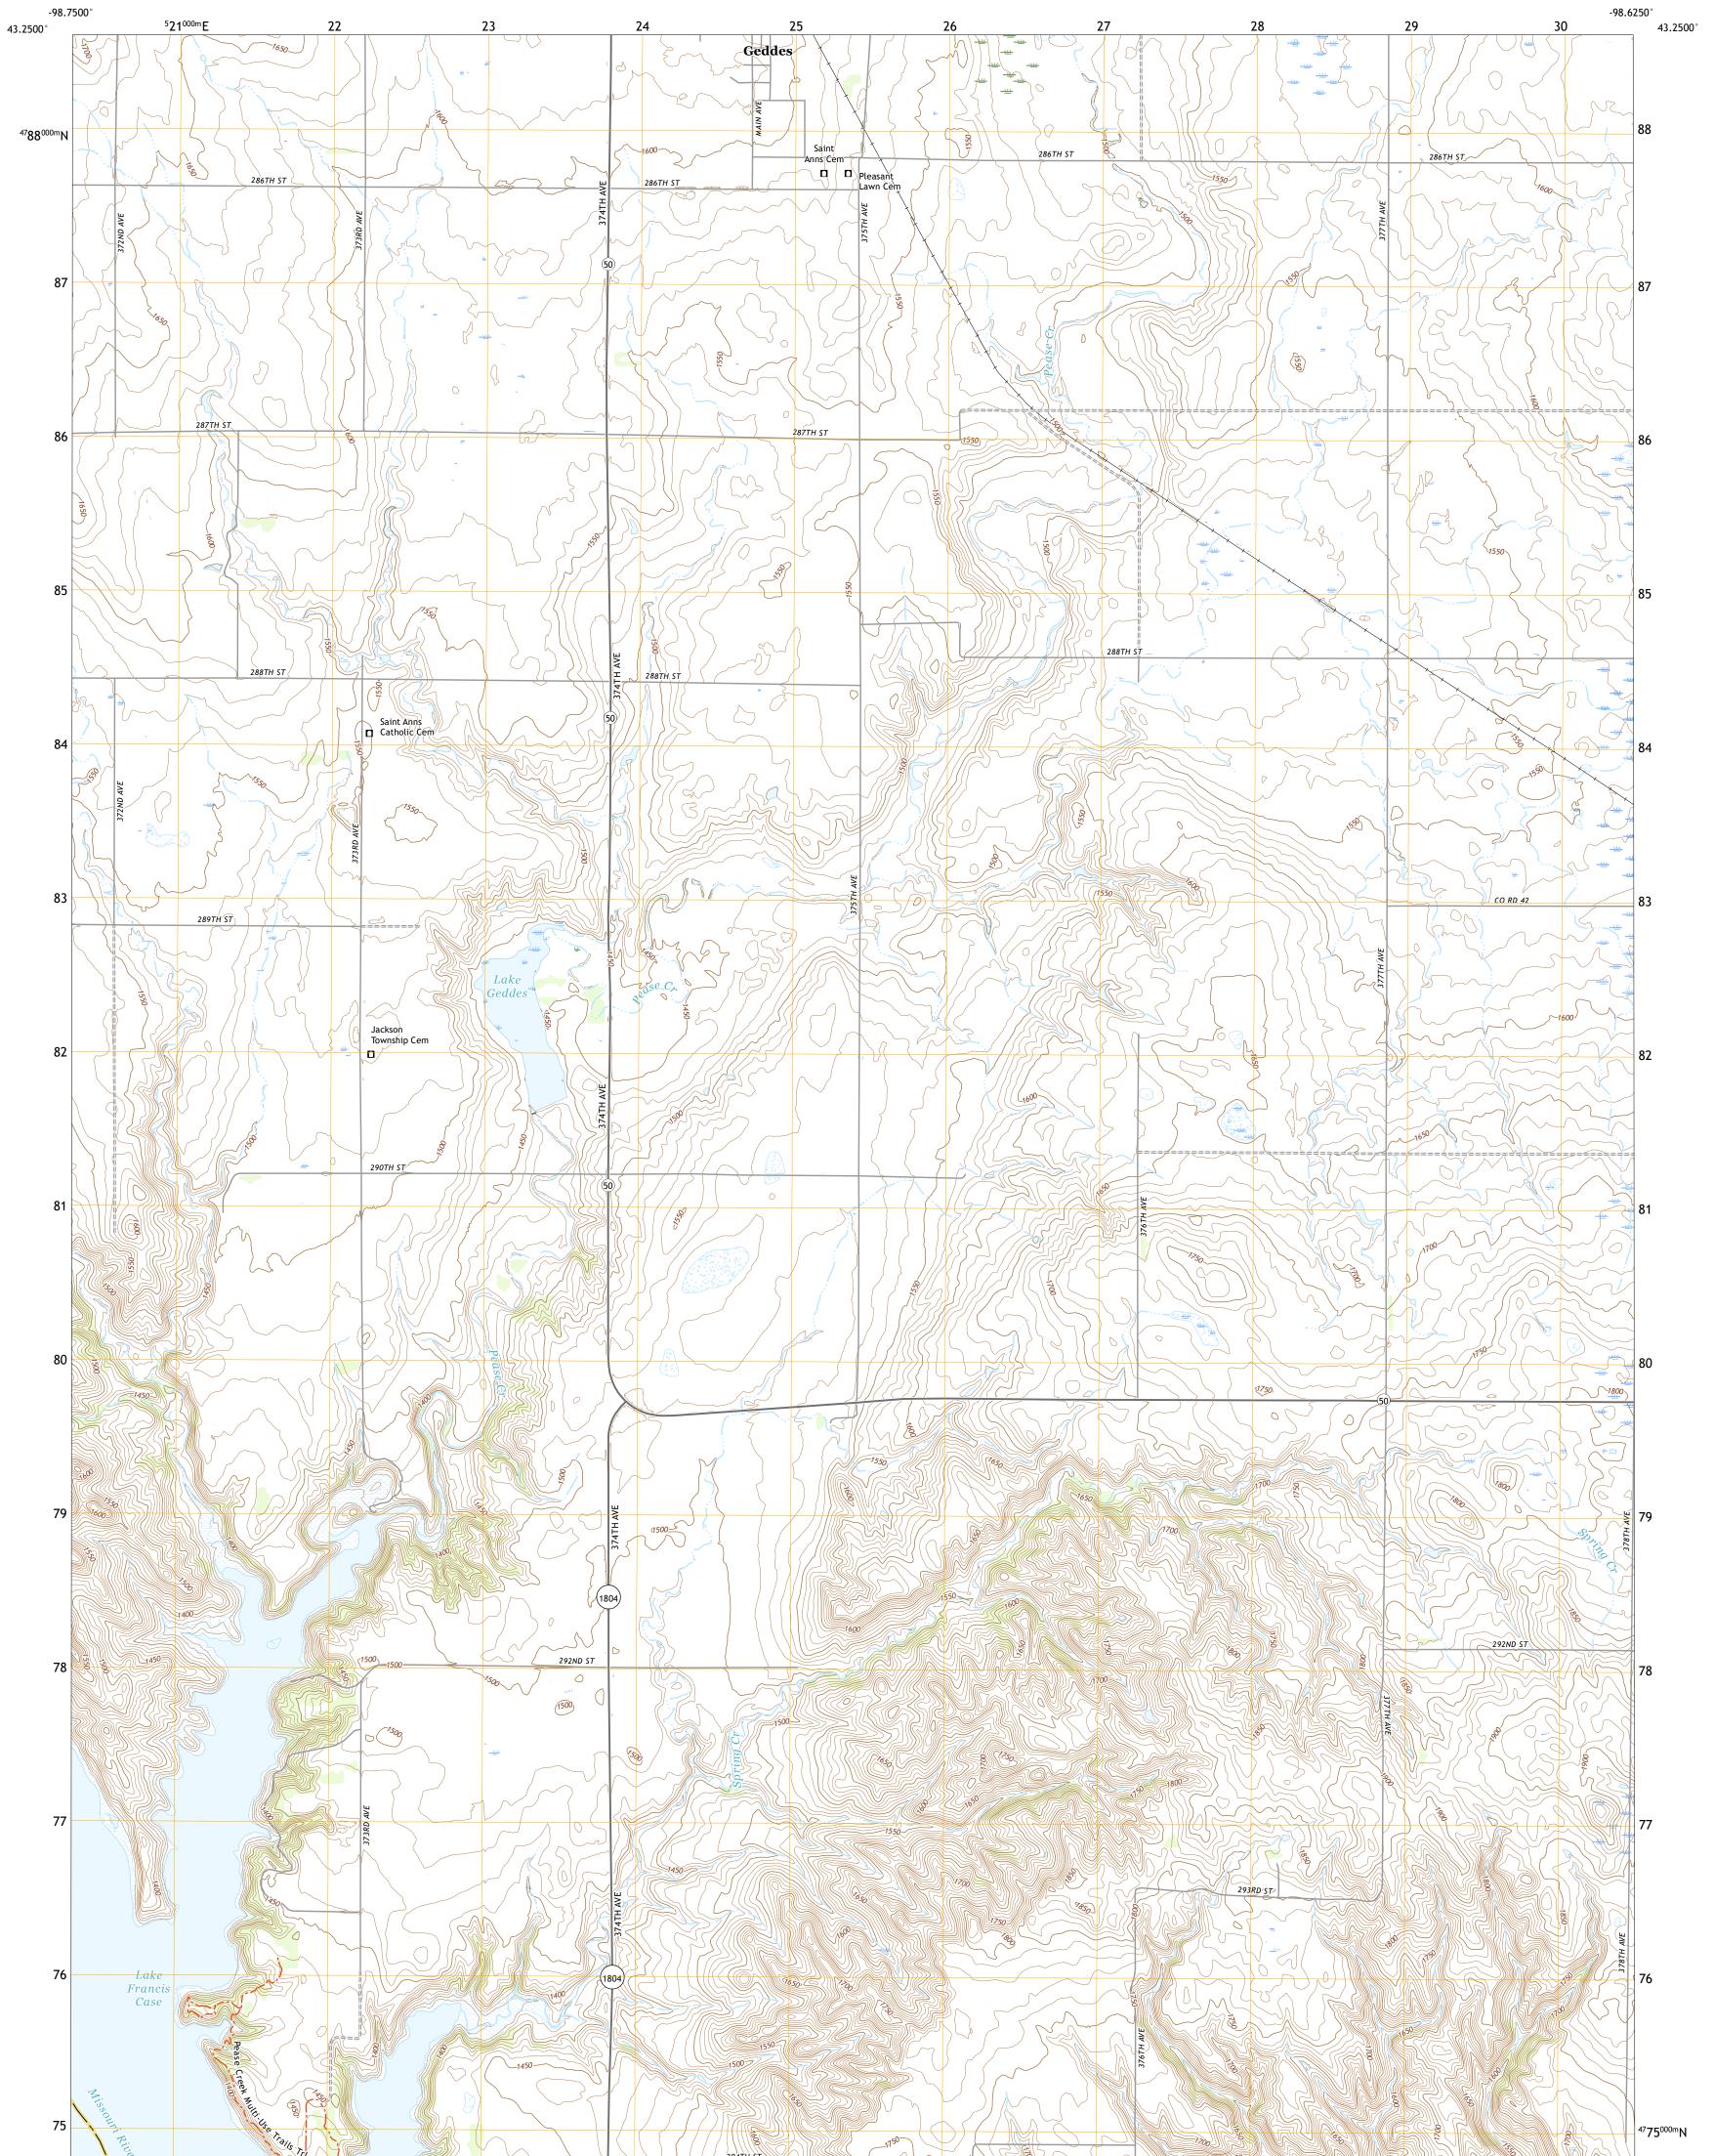

## U.S. DEPARTMENT OF THE INTERIOR U.S. GEOLOGICAL SURVEY

LAKE ANDES NW QUADRANGLE SOUTH DAKOTA 7.5-MINUTE SERIES

Produced by the United States Geological Survey North American Datum of 1983 (NAD83) World Geodetic System of 1984 (WGS84). Projection and 1 000-meter grid:Universal Transverse Mercator, Zone 14T This map is not a legal document. Boundaries may be generalized for this map scale. Private lands within government reservations may not be shown. Obtain permission before entering private lands.

 Imagery......NAIP, August 2020 - August 2020

 Roads......NAIP, August 2020 - August 2020

 Roads.......Naional U.S. Census Bureau, 2017

 Names......GNIS, 1980 - 2020

 Hydrography......GNIS, 1980 - 2020

 Hydrography......National Hydrography Dataset, 2006 - 2019

 Contours......National Elevation Dataset, 2018 - 2019

 Boundaries......Multiple sources; see metadata file 2019 - 2021

 Public Land Survey System.......BLM, 2017

 Wetlands......FWS National Wetlands Inventory Not Available