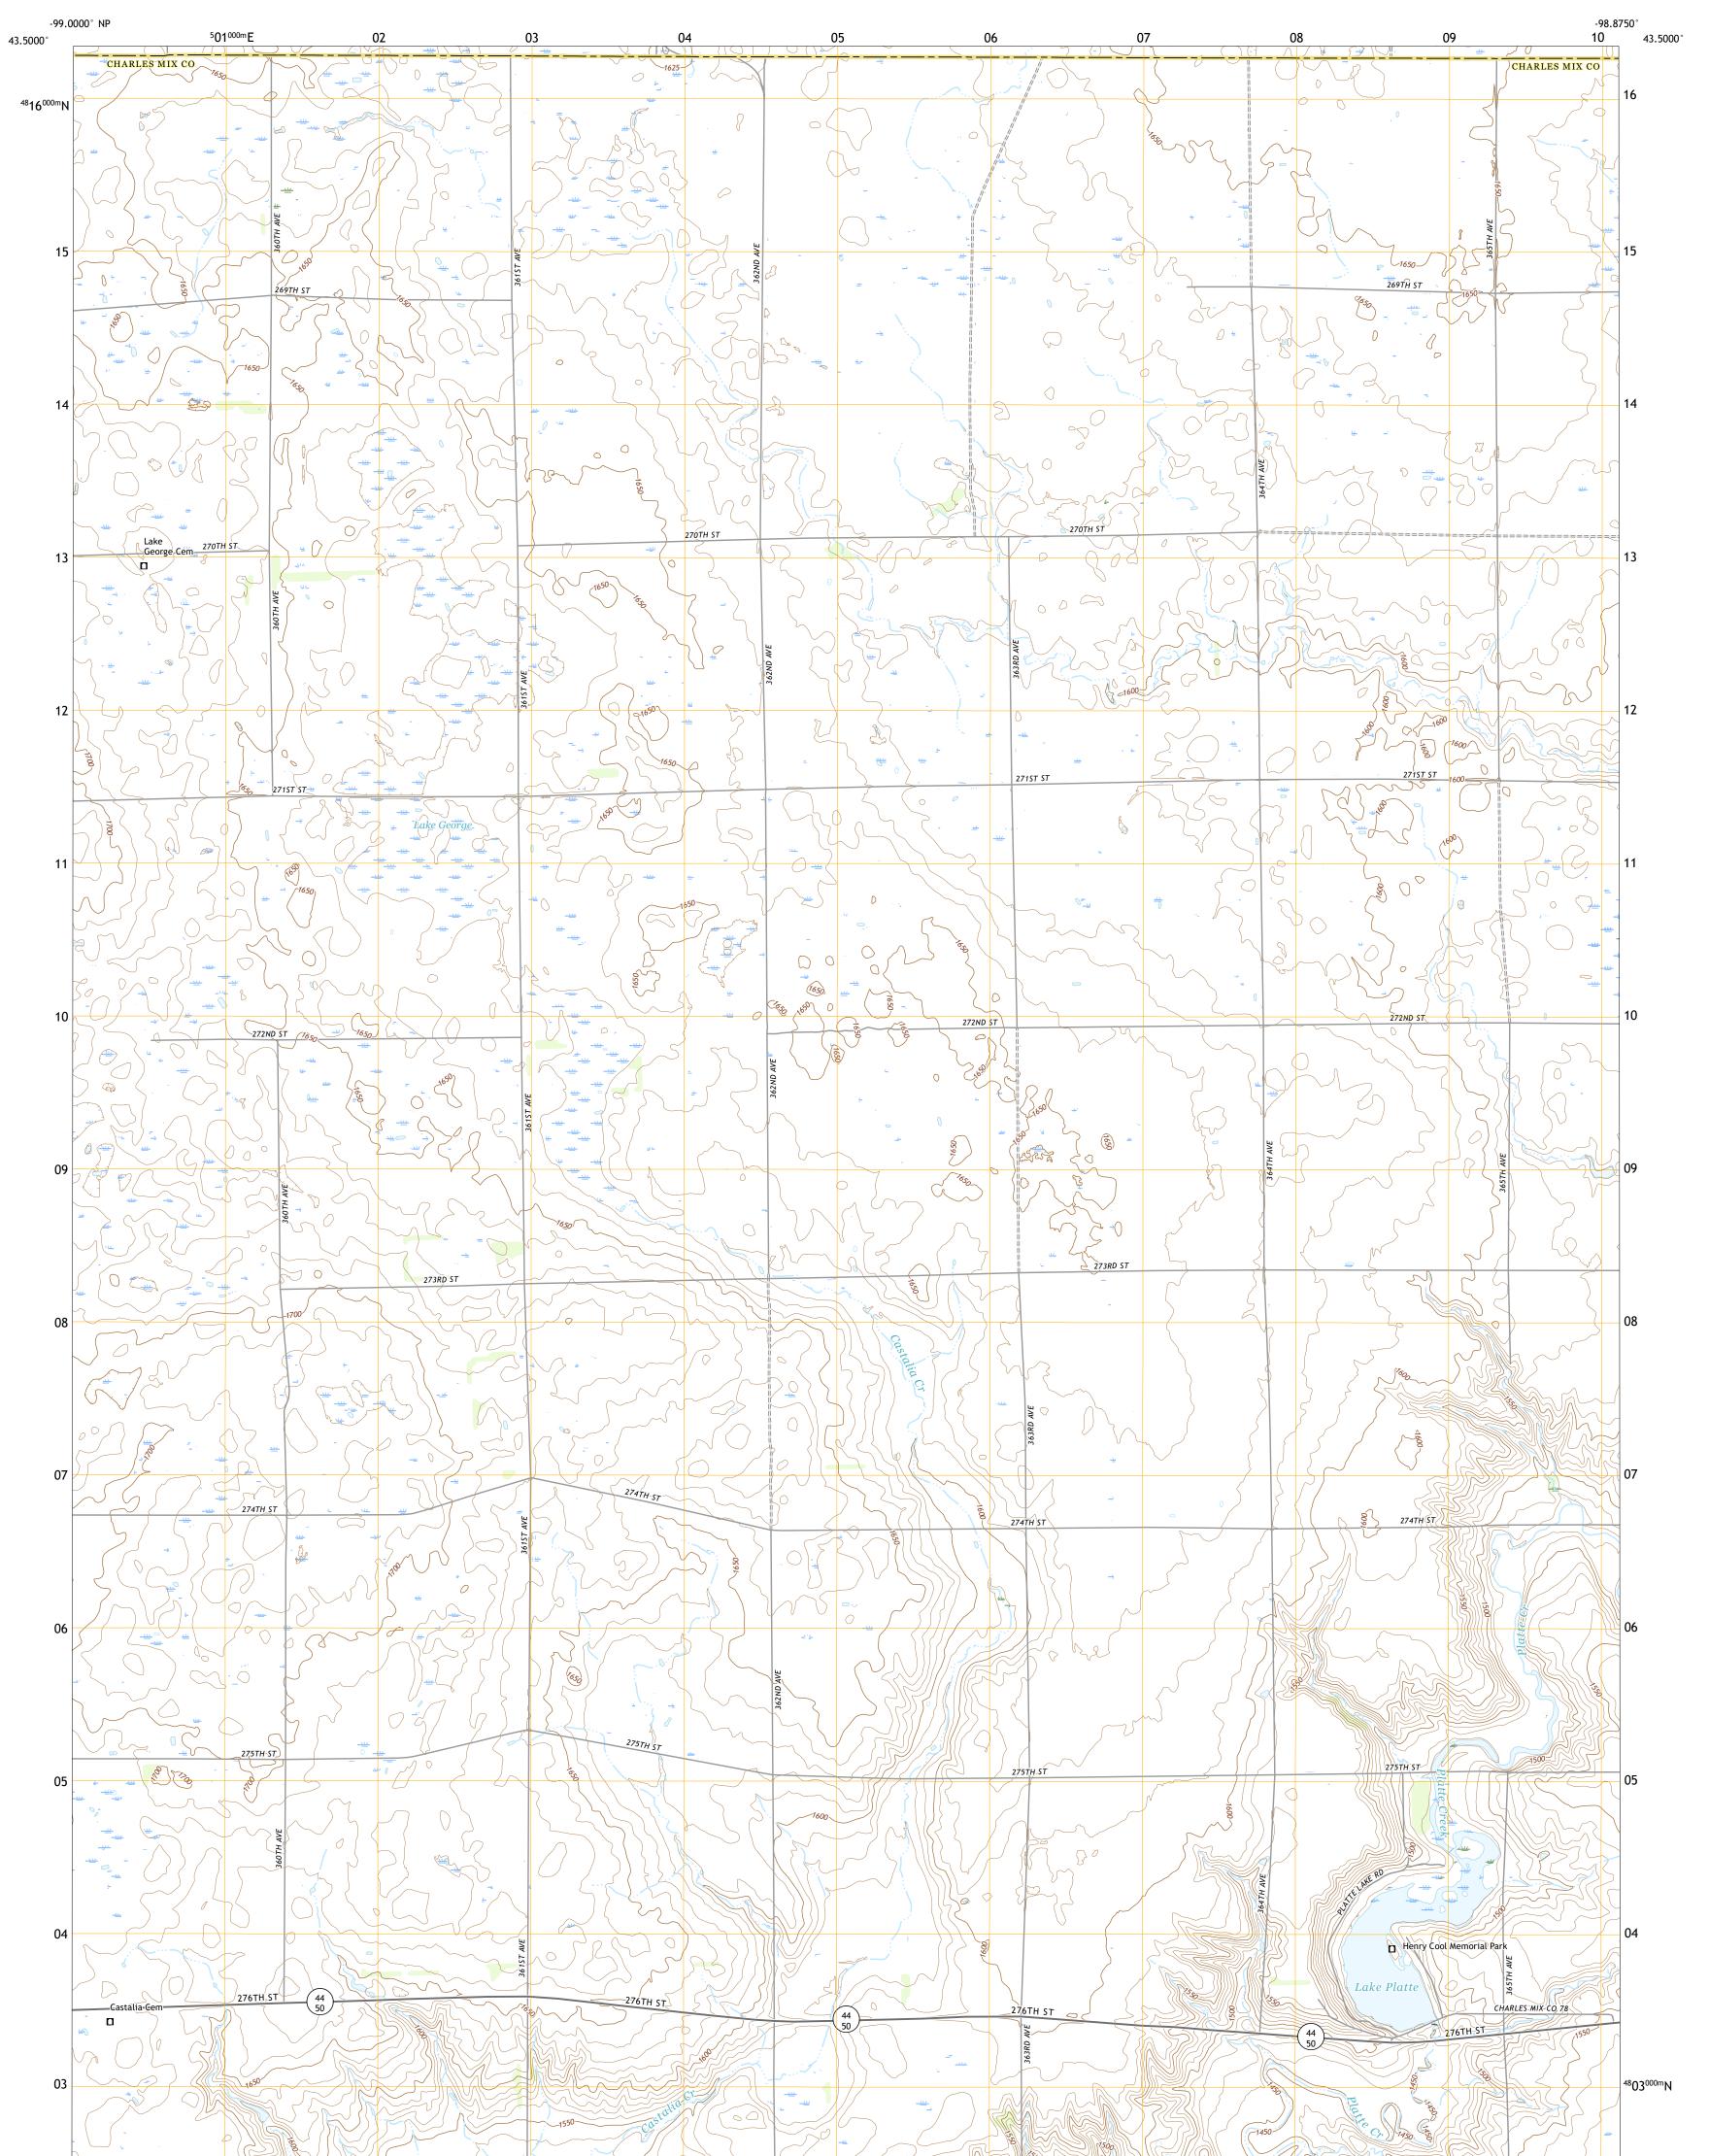

## U.S. DEPARTMENT OF THE INTERIOR U.S. GEOLOGICAL SURVEY

LAKE GEORGE QUADRANGLE SOUTH DAKOTA 7.5-MINUTE SERIES

Produced by the United States Geological Survey North American Datum of 1983 (NAD83) World Geodetic System of 1984 (WGS84). Projection and 1 000-meter grid:Universal Transverse Mercator, Zone 14T This map is not a legal document. Boundaries may be generalized for this map scale. Private lands within government reservations may not be shown. Obtain permission before entering private lands.