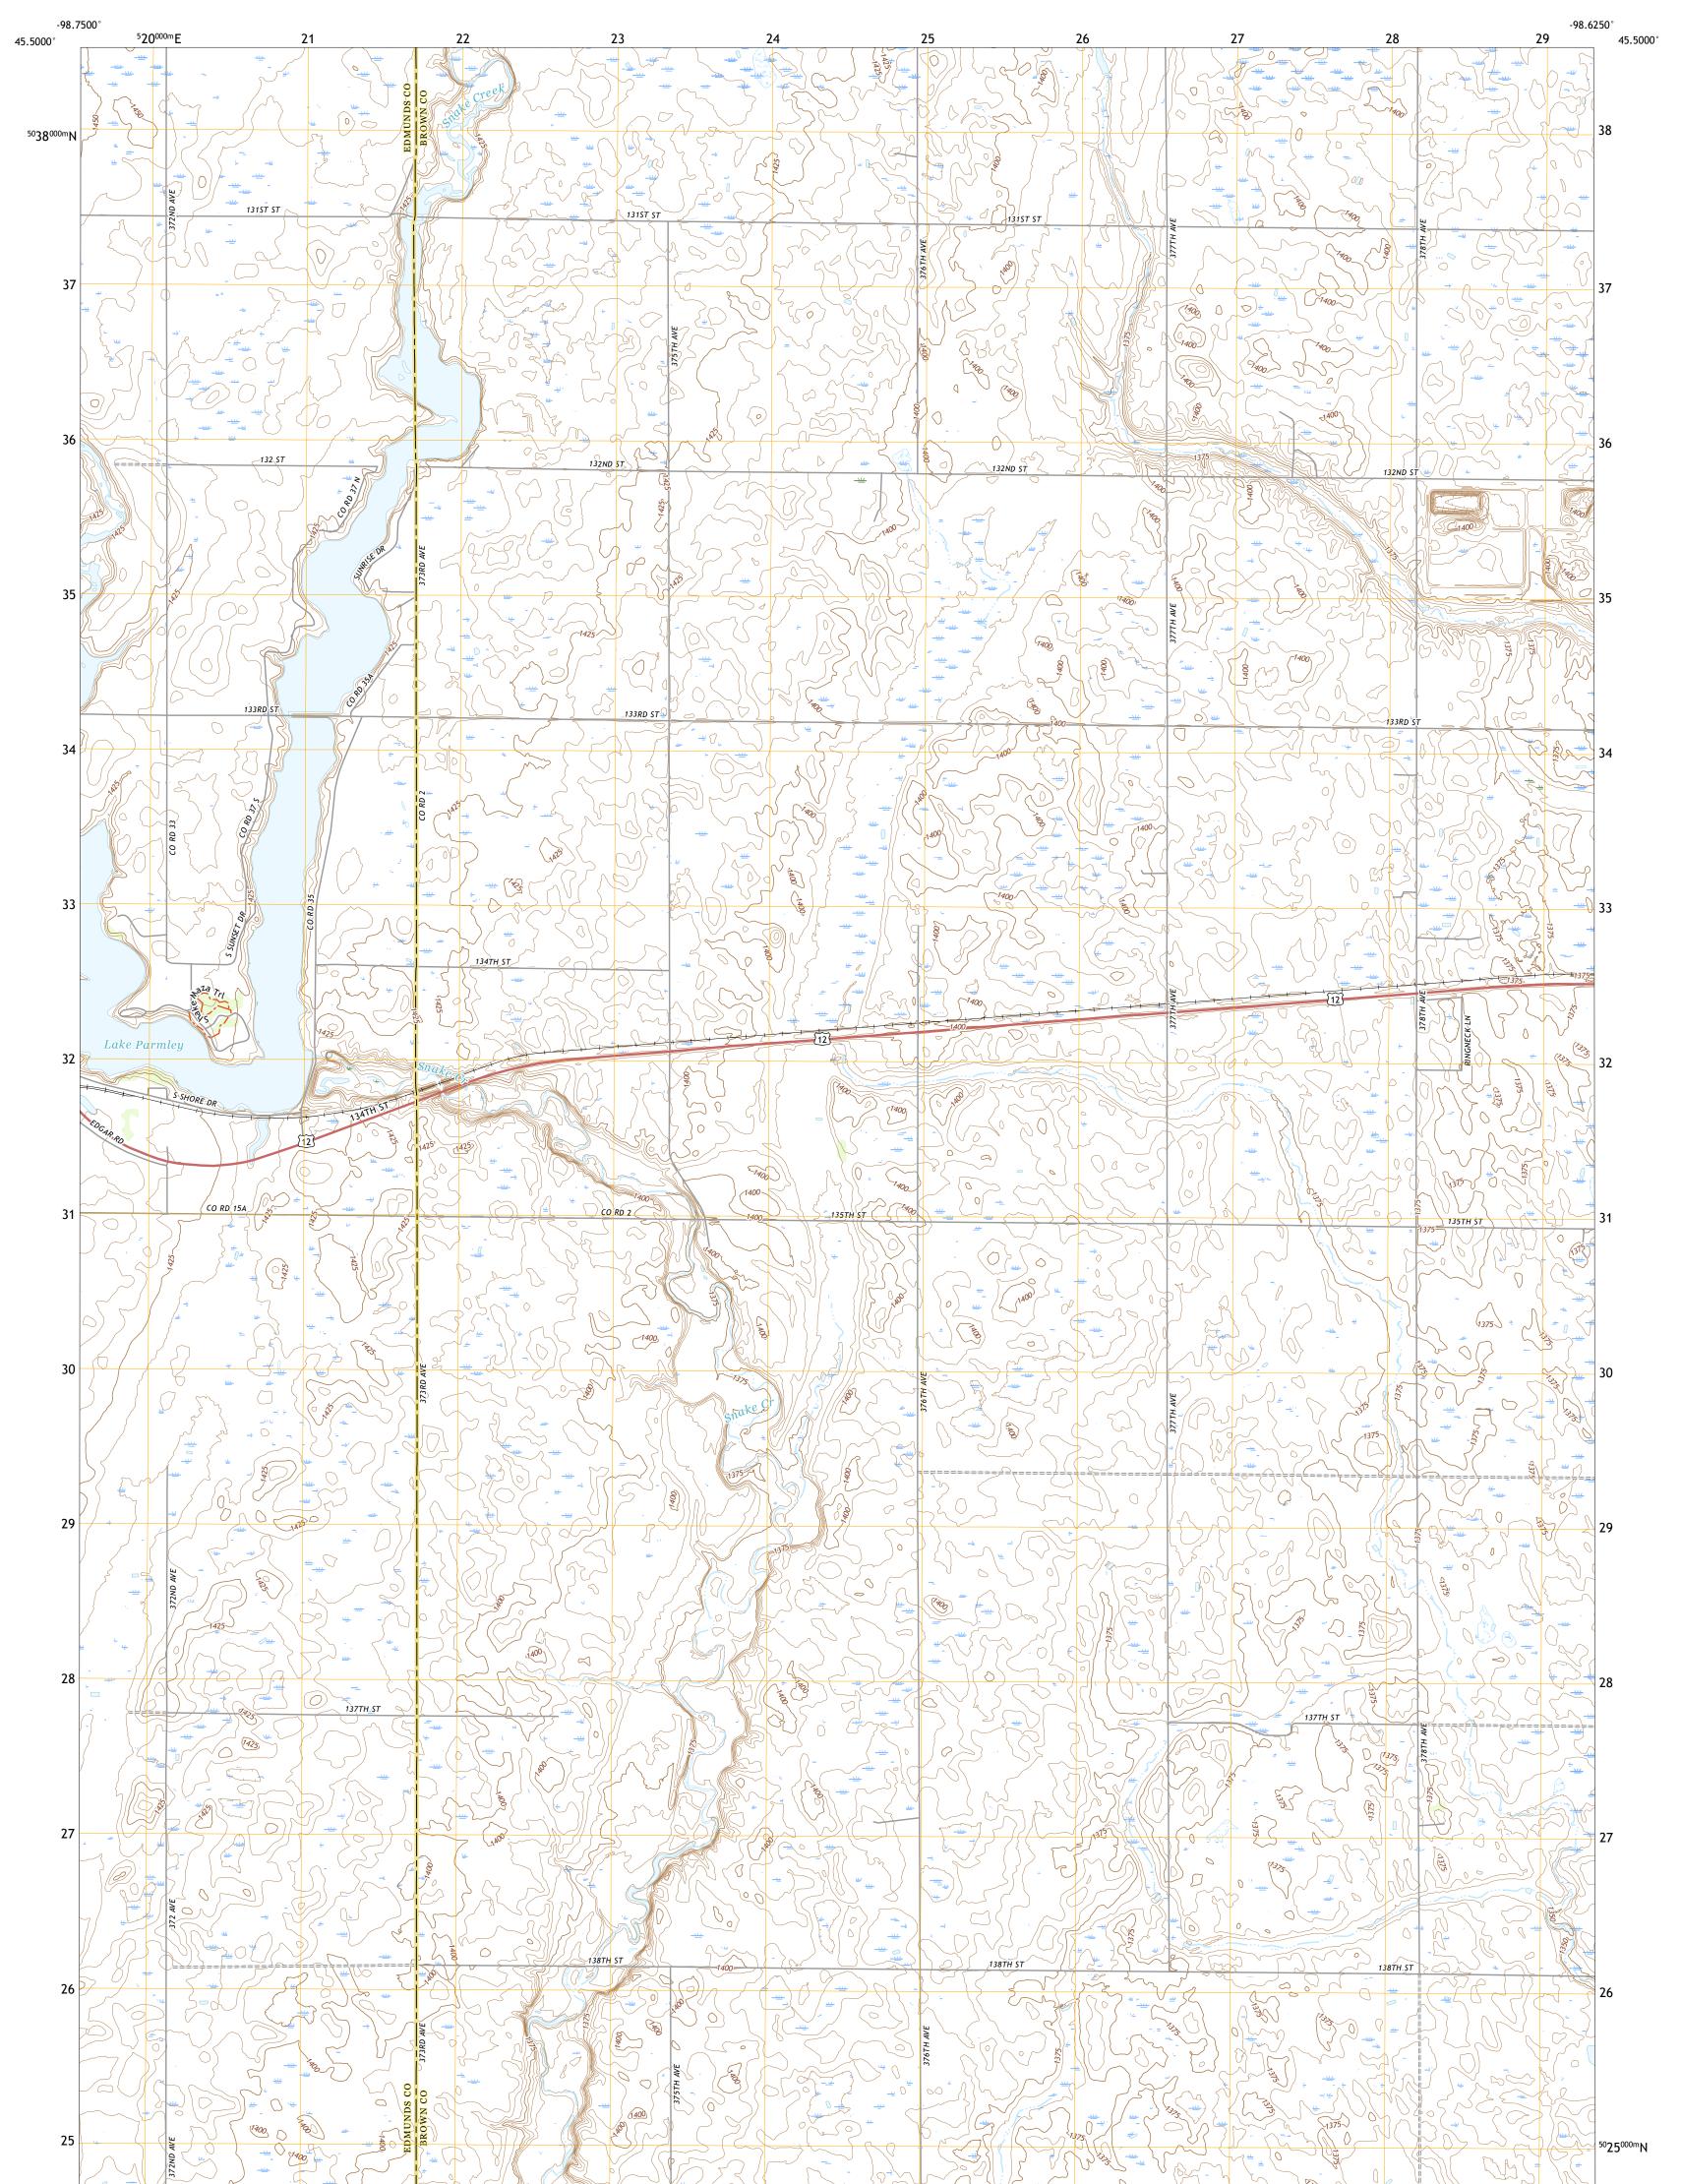

LAKE PARMLEY QUADRANGLE SOUTH DAKOTA 7.5-MINUTE SERIES

Produced by the United States Geological Survey North American Datum of 1983 (NAD83) World Geodetic System of 1984 (WGS84). Projection and 1 000-meter grid:Universal Transverse Mercator, Zone 14T This map is not a legal document. Boundaries may be generalized for this map scale. Private lands within government reservations may not be shown. Obtain permission before entering private lands.