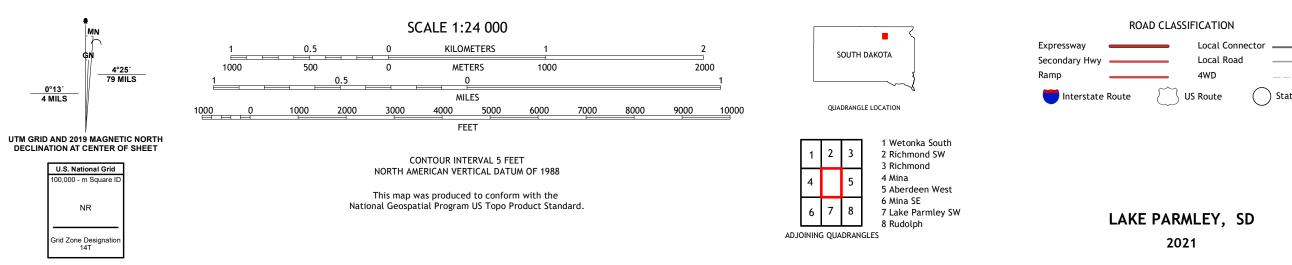

LAKE PARMLEY QUADRANGLE SOUTH DAKOTA 7.5-MINUTE SERIES

Produced by the United States Geological Survey North American Datum of 1983 (NAD83) World Geodetic System of 1984 (WGS84). Projection and 1 000-meter grid:Universal Transverse Mercator, Zone 14T This map is not a legal document. Boundaries may be generalized for this map scale. Private lands within government reservations may not be shown. Obtain permission before entering private lands.