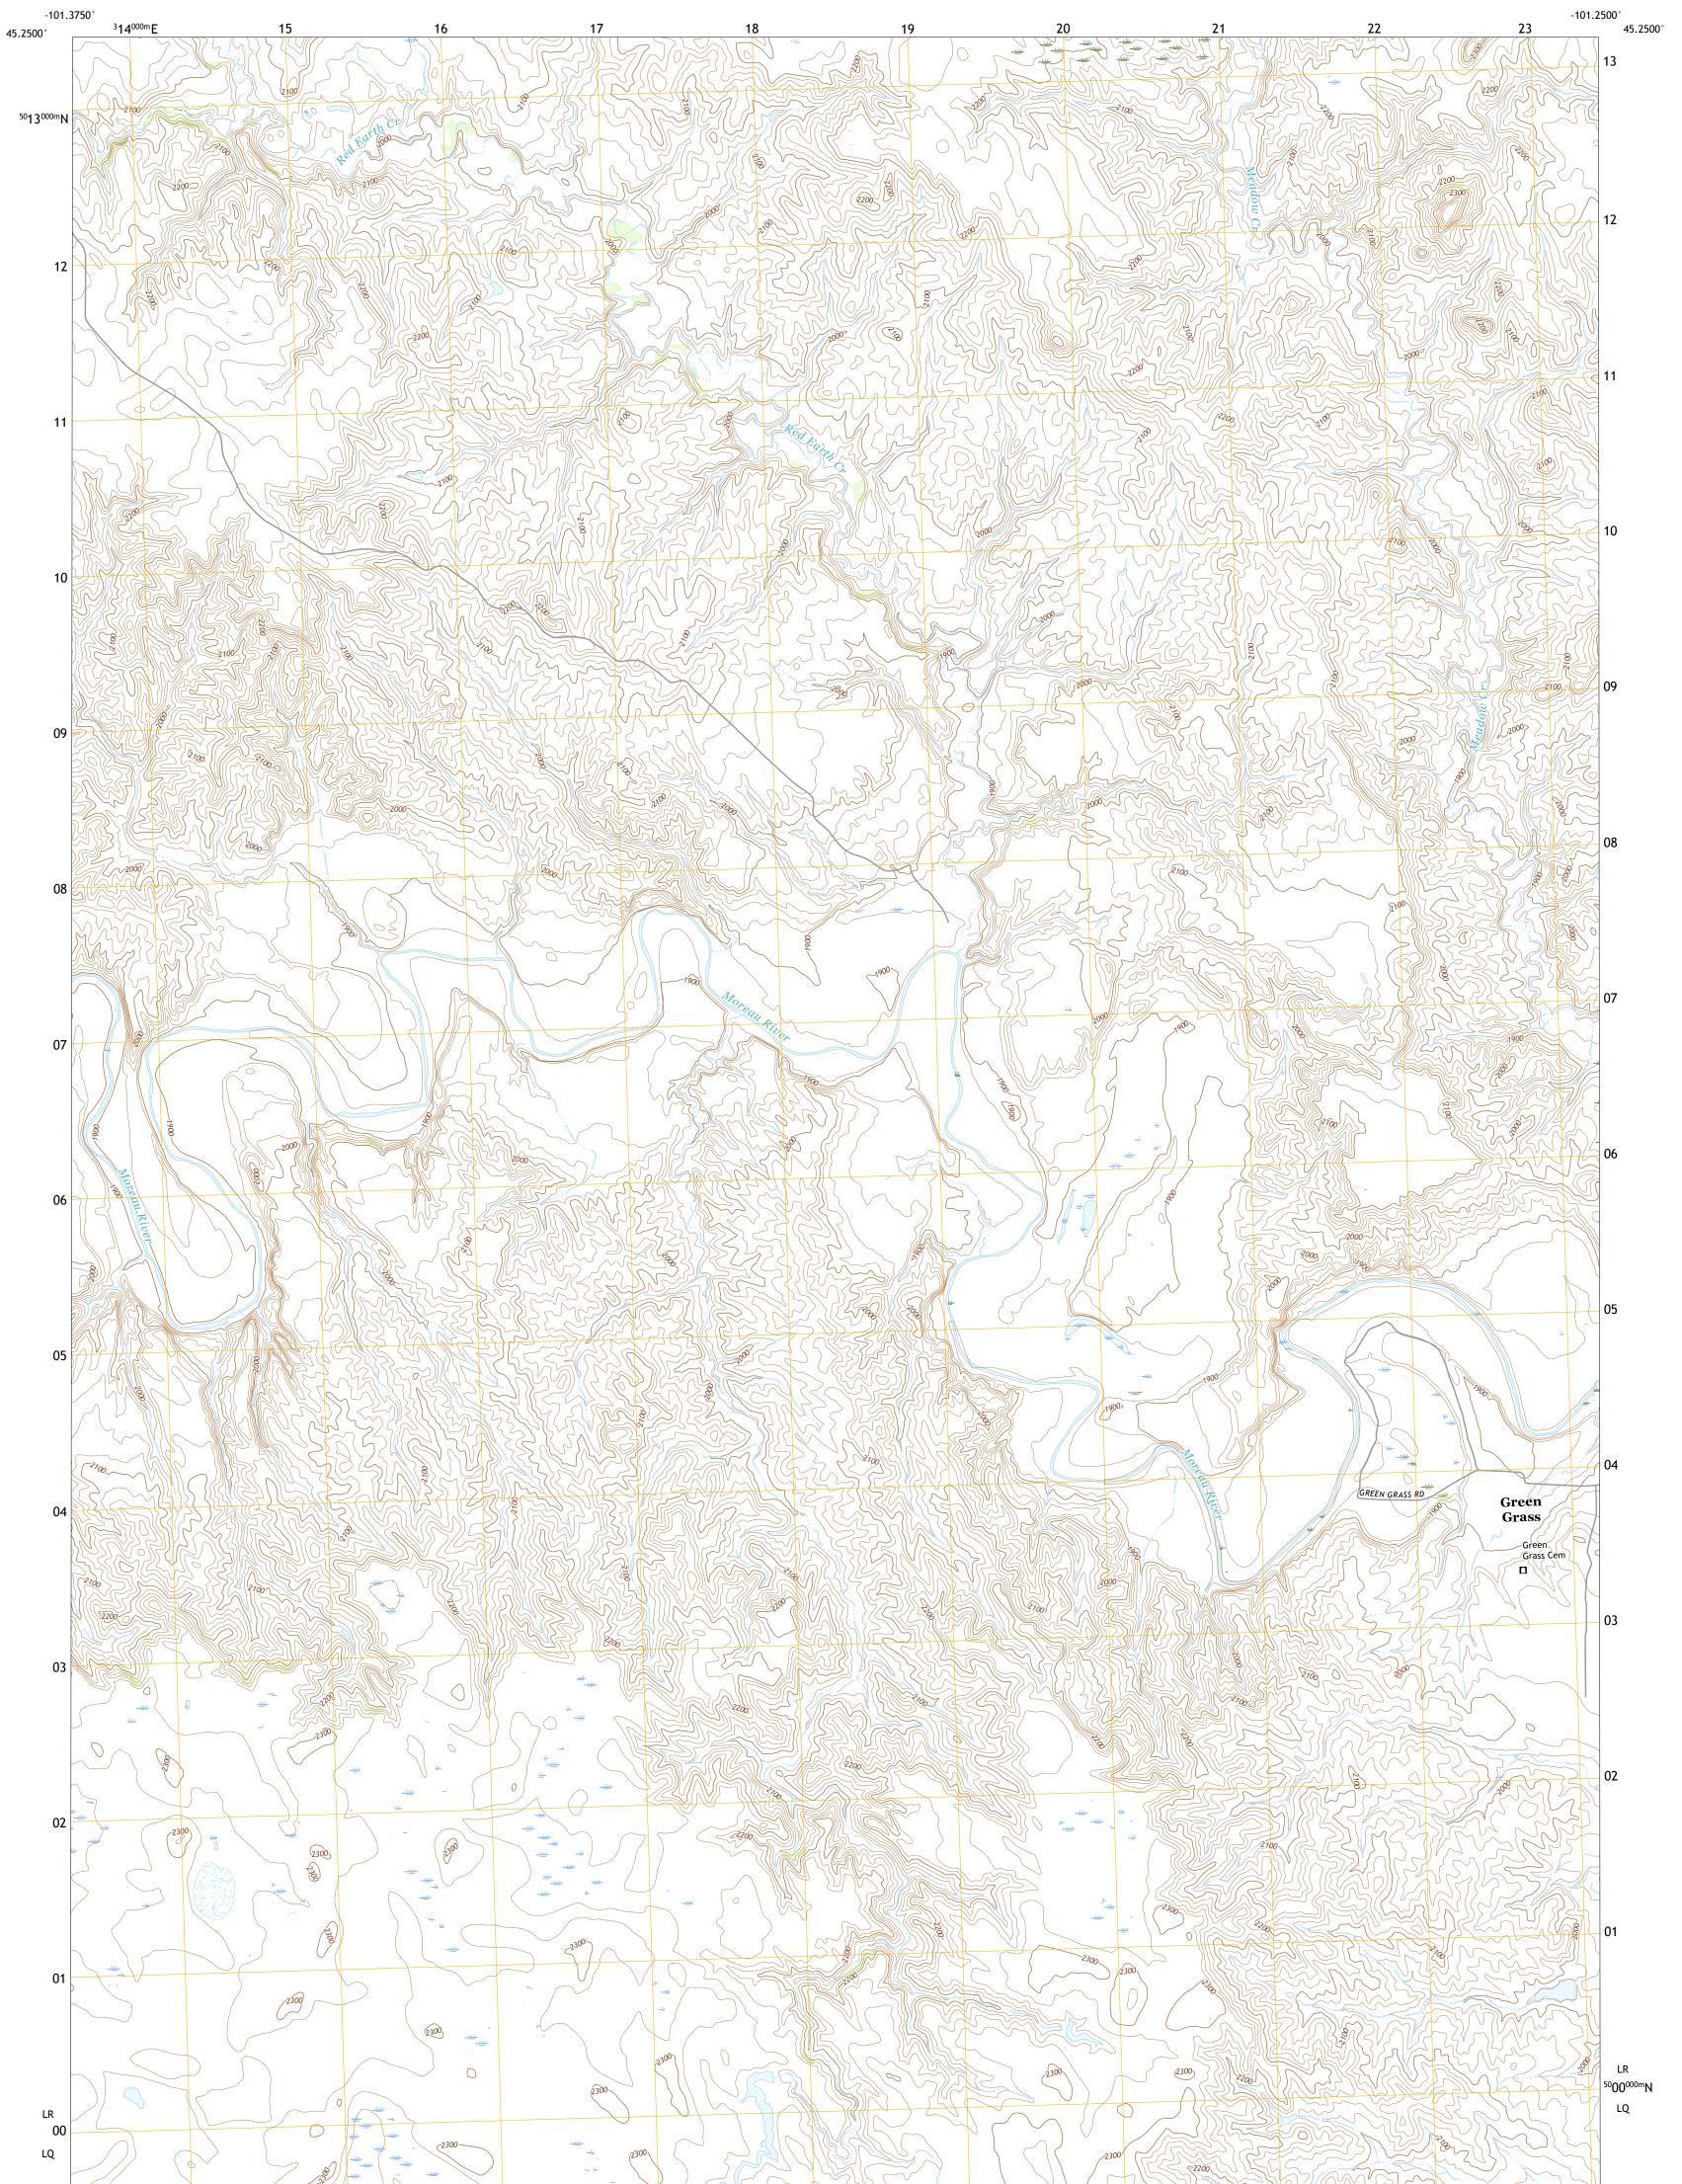

## U.S. DEPARTMENT OF THE INTERIOR U.S. GEOLOGICAL SURVEY

LANTRY NE QUADRANGLE SOUTH DAKOTA - DEWEY COUNTY 7.5-MINUTE SERIES

**Produced by the United States Geological Survey** North American Datum of 1983 (NAD83) World Geodetic System of 1984 (WGS84). Projection and 1 000-meter grid:Universal Transverse Mercator, Zone 14T This map is not a legal document. Boundaries may be generalized for this map scale. Private lands within government reservations may not be shown. Obtain permission before entering private lands.

Imagery......NAIP, August 2016 - October 2016 Roads......U.S. Census Bureau, 2017 Names......GNIS, 1980 - 2016 Hydrography......GNIS, 1980 - 2016 Contours.....National Hydrography Dataset, 2006 - 2016 Contours.....Multiple sources; see metadata file 2014 - 2016 Public Land Survey System......BLM, 2017 Wetlands......BLM, 2017