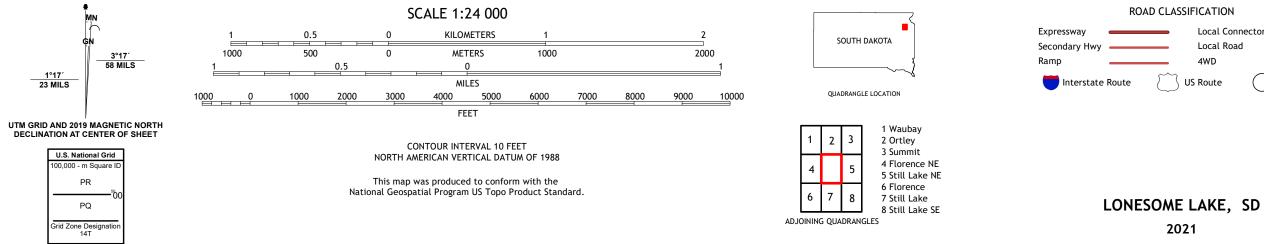

## U.S. DEPARTMENT OF THE INTERIOR U.S. GEOLOGICAL SURVEY

LONESOME LAKE QUADRANGLE SOUTH DAKOTA 7.5-MINUTE SERIES

Produced by the United States Geological Survey North American Datum of 1983 (NAD83) World Geodetic System of 1984 (WGS84). Projection and 1 000-meter grid:Universal Transverse Mercator, Zone 14T This map is not a legal document. Boundaries may be generalized for this map scale. Private lands within government reservations may not be shown. Obtain permission before entering private lands.

Imagery......NAIP, August 2020 - August 2020 Roads......ONIP, August 2020 - August 2020 Names......GNIS, 1990 - 2016 Hydrography......GNIS, 1990 - 2016 Contours.....National Hydrography Dataset, 2004 - 2018 Contours.....National Elevation Dataset, 2014 Boundaries.....Multiple sources; see metadata file 2016 - 2021 Public Land Survey System......BLM, 2017 Wetlands......BWS National Wetlands Inventory Not Available

2021