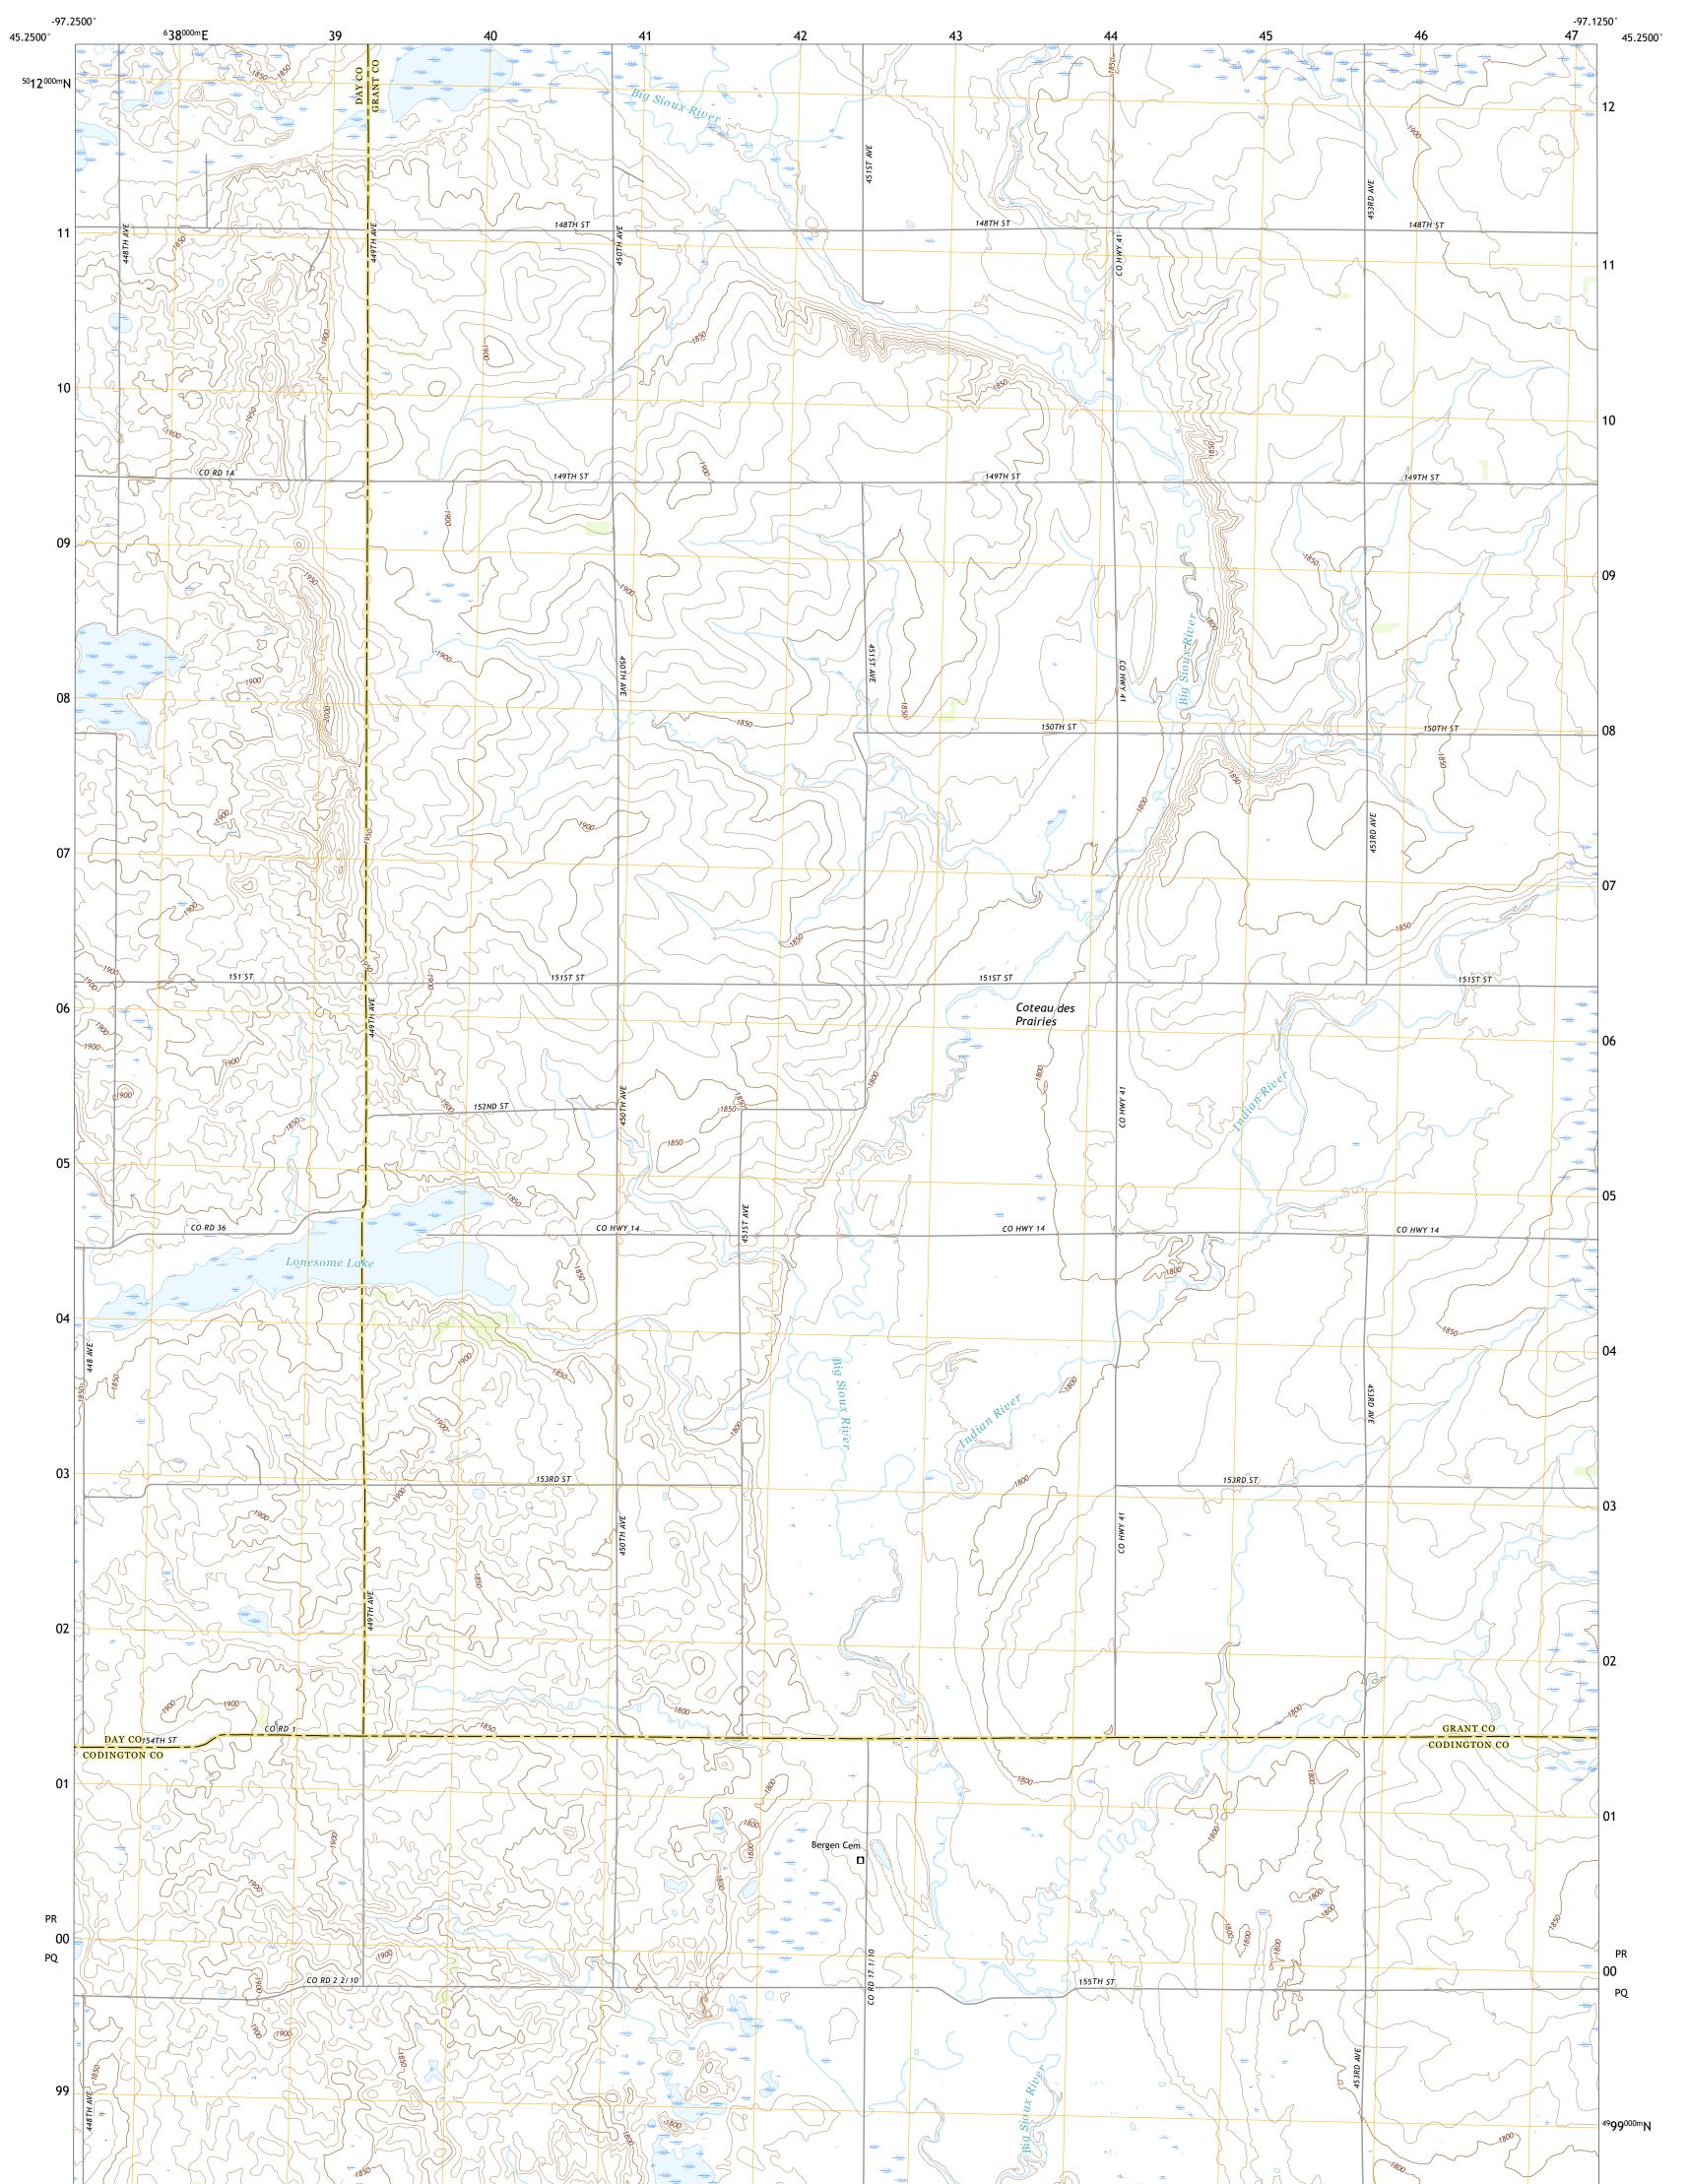

## U.S. DEPARTMENT OF THE INTERIOR U.S. GEOLOGICAL SURVEY



LONESOME LAKE QUADRANGLE SOUTH DAKOTA 7.5-MINUTE SERIES





Produced by the United States Geological Survey North American Datum of 1983 (NAD83) World Geodetic System of 1984 (WGS84). Projection and 1 000-meter grid:Universal Transverse Mercator, Zone 14T This map is not a legal document. Boundaries may be generalized for this map scale. Private lands within government reservations may not be shown. Obtain permission before entering private lands.

Imagery......NAIP, August 2020 - August 2020 Roads......ONIP, August 2020 - August 2020 Names......GNIS, 1990 - 2016 Hydrography......GNIS, 1990 - 2016 Contours.....National Hydrography Dataset, 2004 - 2018 Contours.....National Elevation Dataset, 2014 Boundaries.....Multiple sources; see metadata file 2016 - 2021 Public Land Survey System......BLM, 2017 Wetlands......BWS National Wetlands Inventory