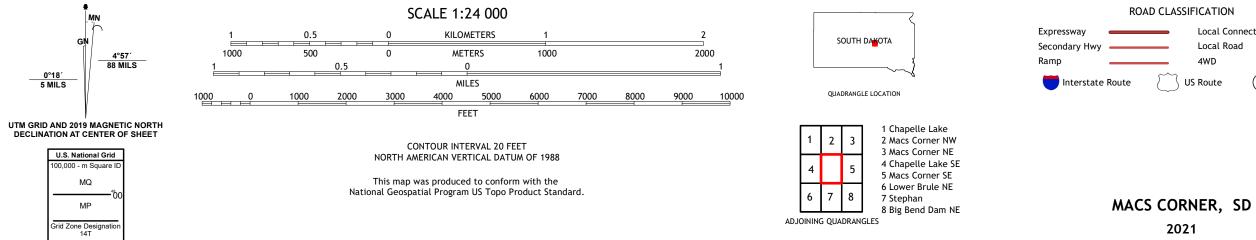

**Produced by the United States Geological Survey** North American Datum of 1983 (NAD83) World Geodetic System of 1984 (WGS84). Projection and 1 000-meter grid:Universal Transverse Mercator, Zone 14T This map is not a legal document. Boundaries may be generalized for this map scale. Private lands within government reservations may not be shown. Obtain permission before entering private lands.

Imagery......NAIP, August 2020 - August 2020 Roads......U.S. Census Bureau, 2017 Names......GNIS, 1986 - 2009 Hydrography......GNIS, 1986 - 2009 Hydrography......National Hydrography Dataset, 2005 - 2019 Contours.....National Elevation Dataset, 2007 Boundaries......Multiple sources; see metadata file 2019 - 2021 Public Land Survey System......BLM, 2017 Wetlands......BLM, 2017