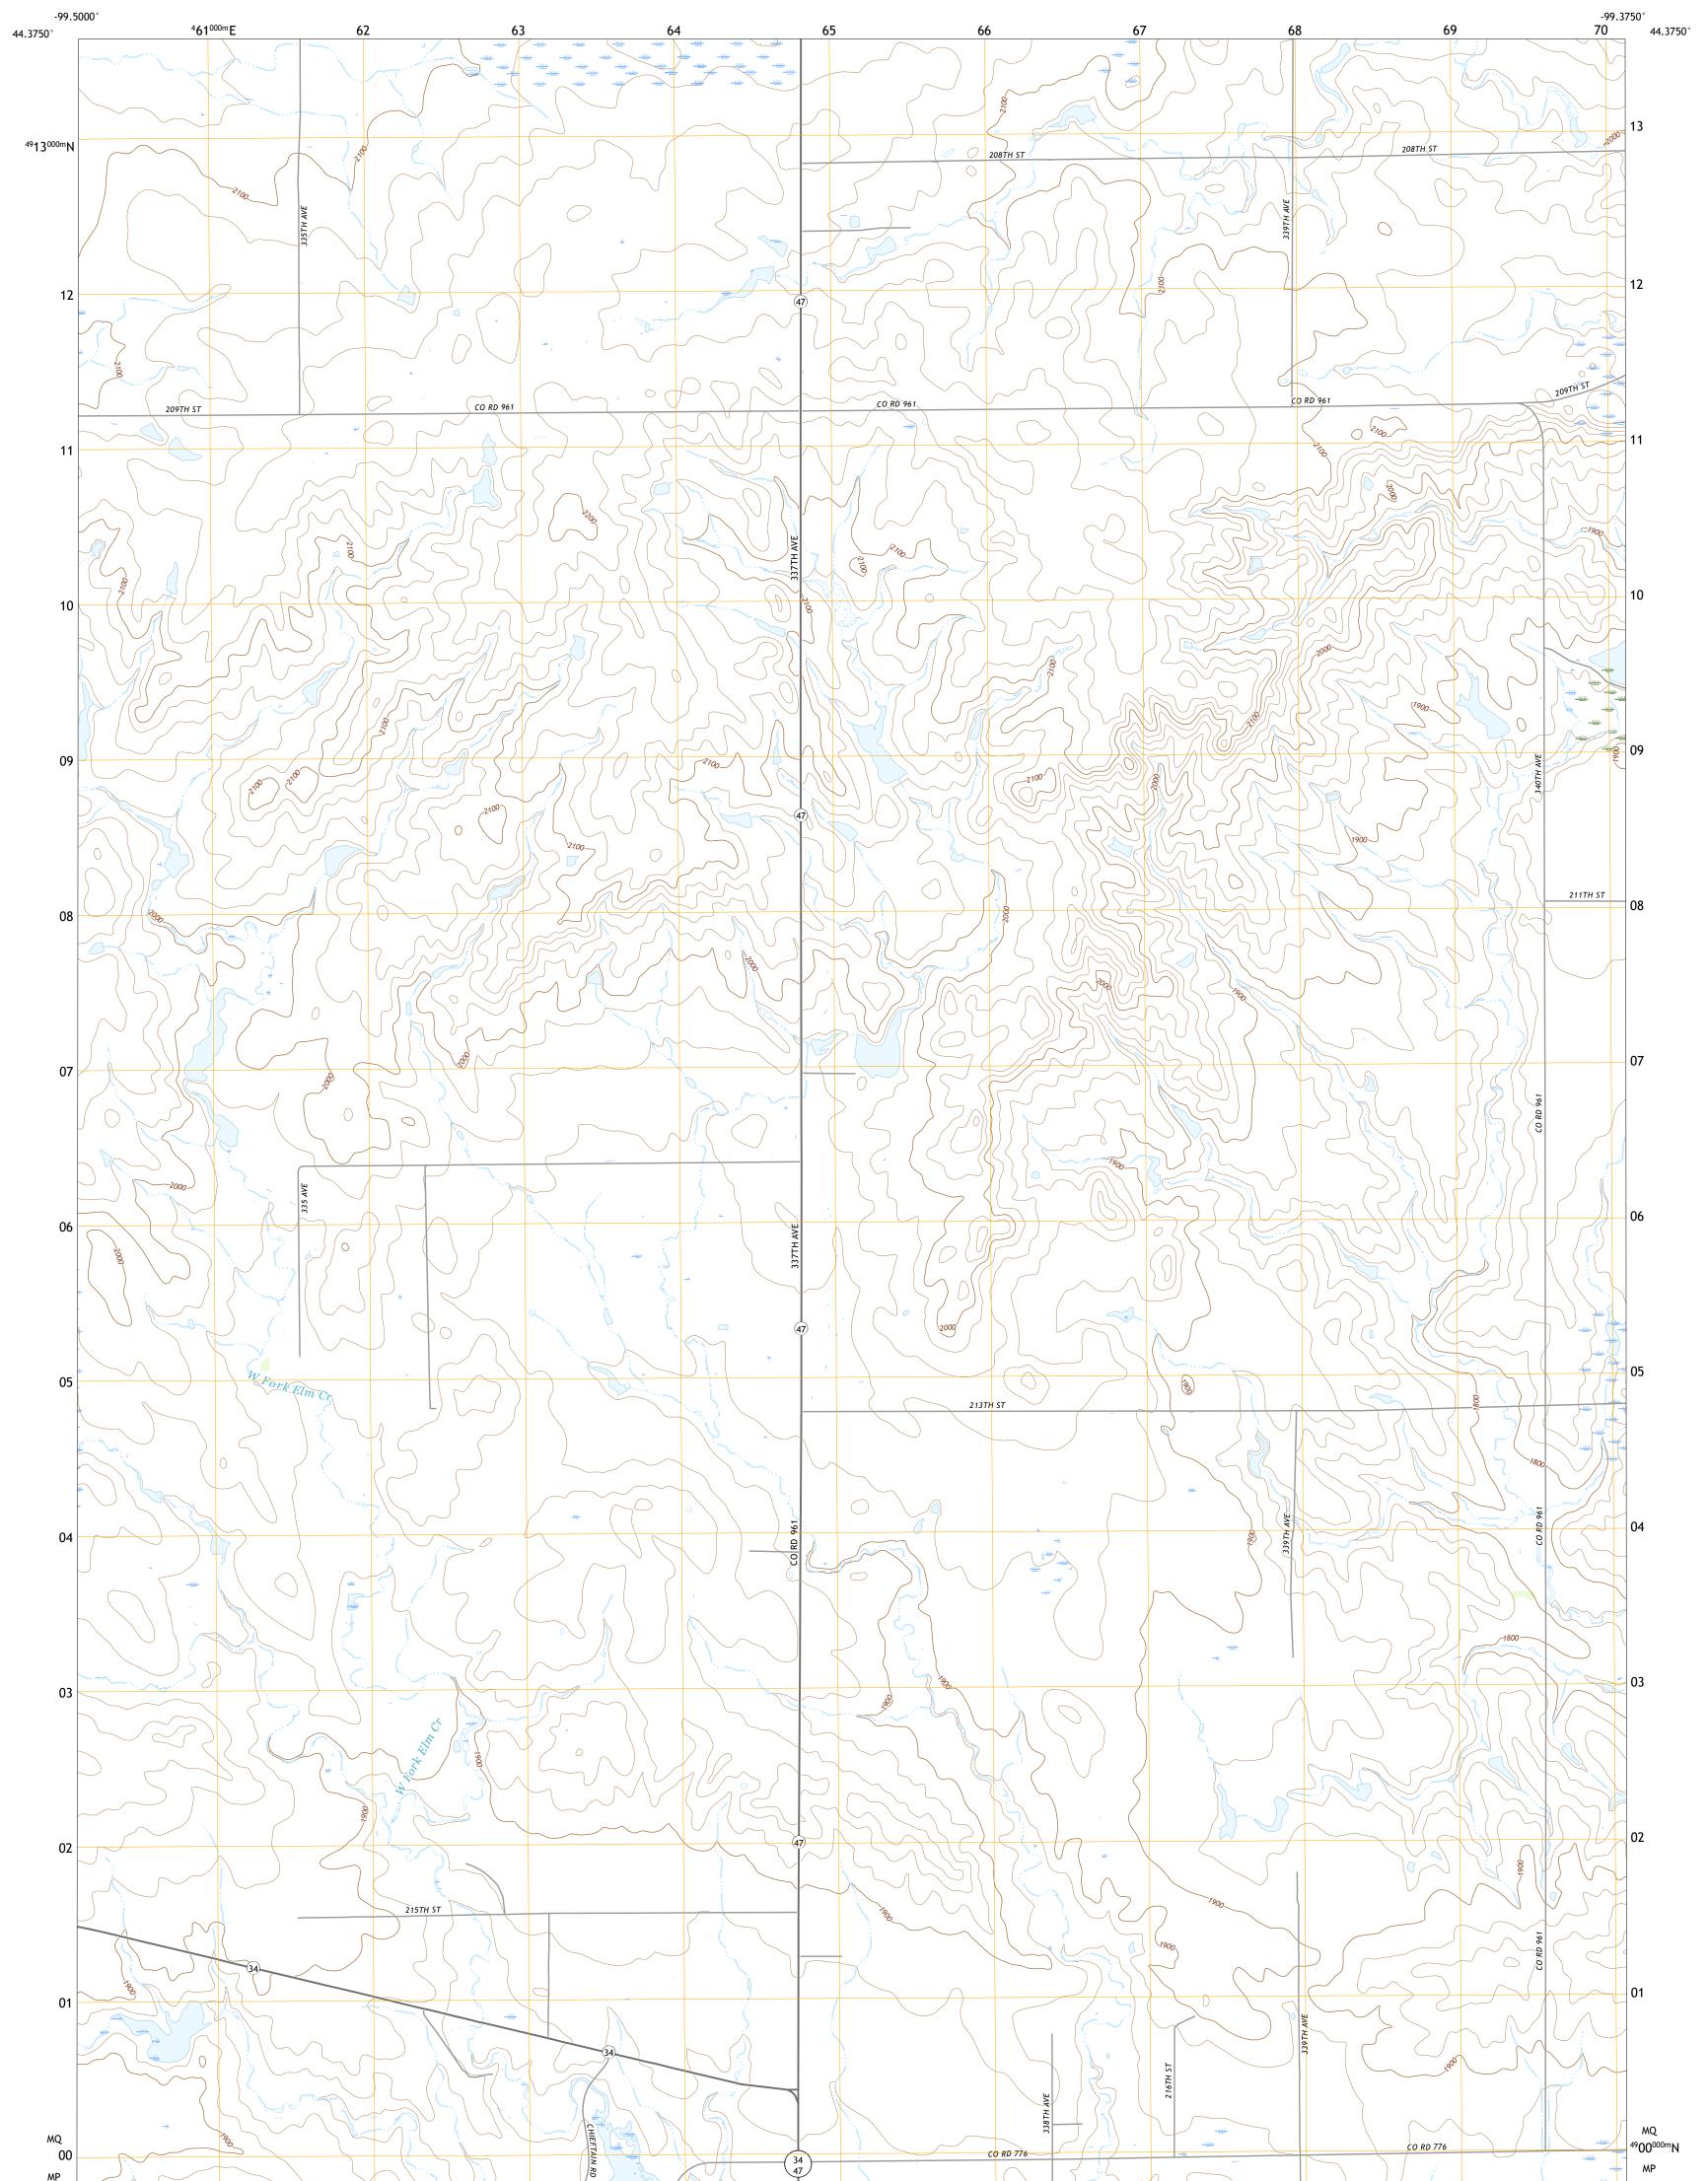

**Produced by the United States Geological Survey** North American Datum of 1983 (NAD83) World Geodetic System of 1984 (WGS84). Projection and 1 000-meter grid:Universal Transverse Mercator, Zone 14T This map is not a legal document. Boundaries may be generalized for this map scale. Private lands within government reservations may not be shown. Obtain permission before entering private lands.

Imagery......NAIP, August 2020 - August 2020 Roads......U.S. Census Bureau, 2017 Names......GNIS, 1986 - 2009 Hydrography......GNIS, 1986 - 2009 Hydrography......National Hydrography Dataset, 2005 - 2019 Contours.....National Elevation Dataset, 2007 Boundaries......Multiple sources; see metadata file 2019 - 2021 Public Land Survey System......BLM, 2017 Wetlands......BLM, 2017