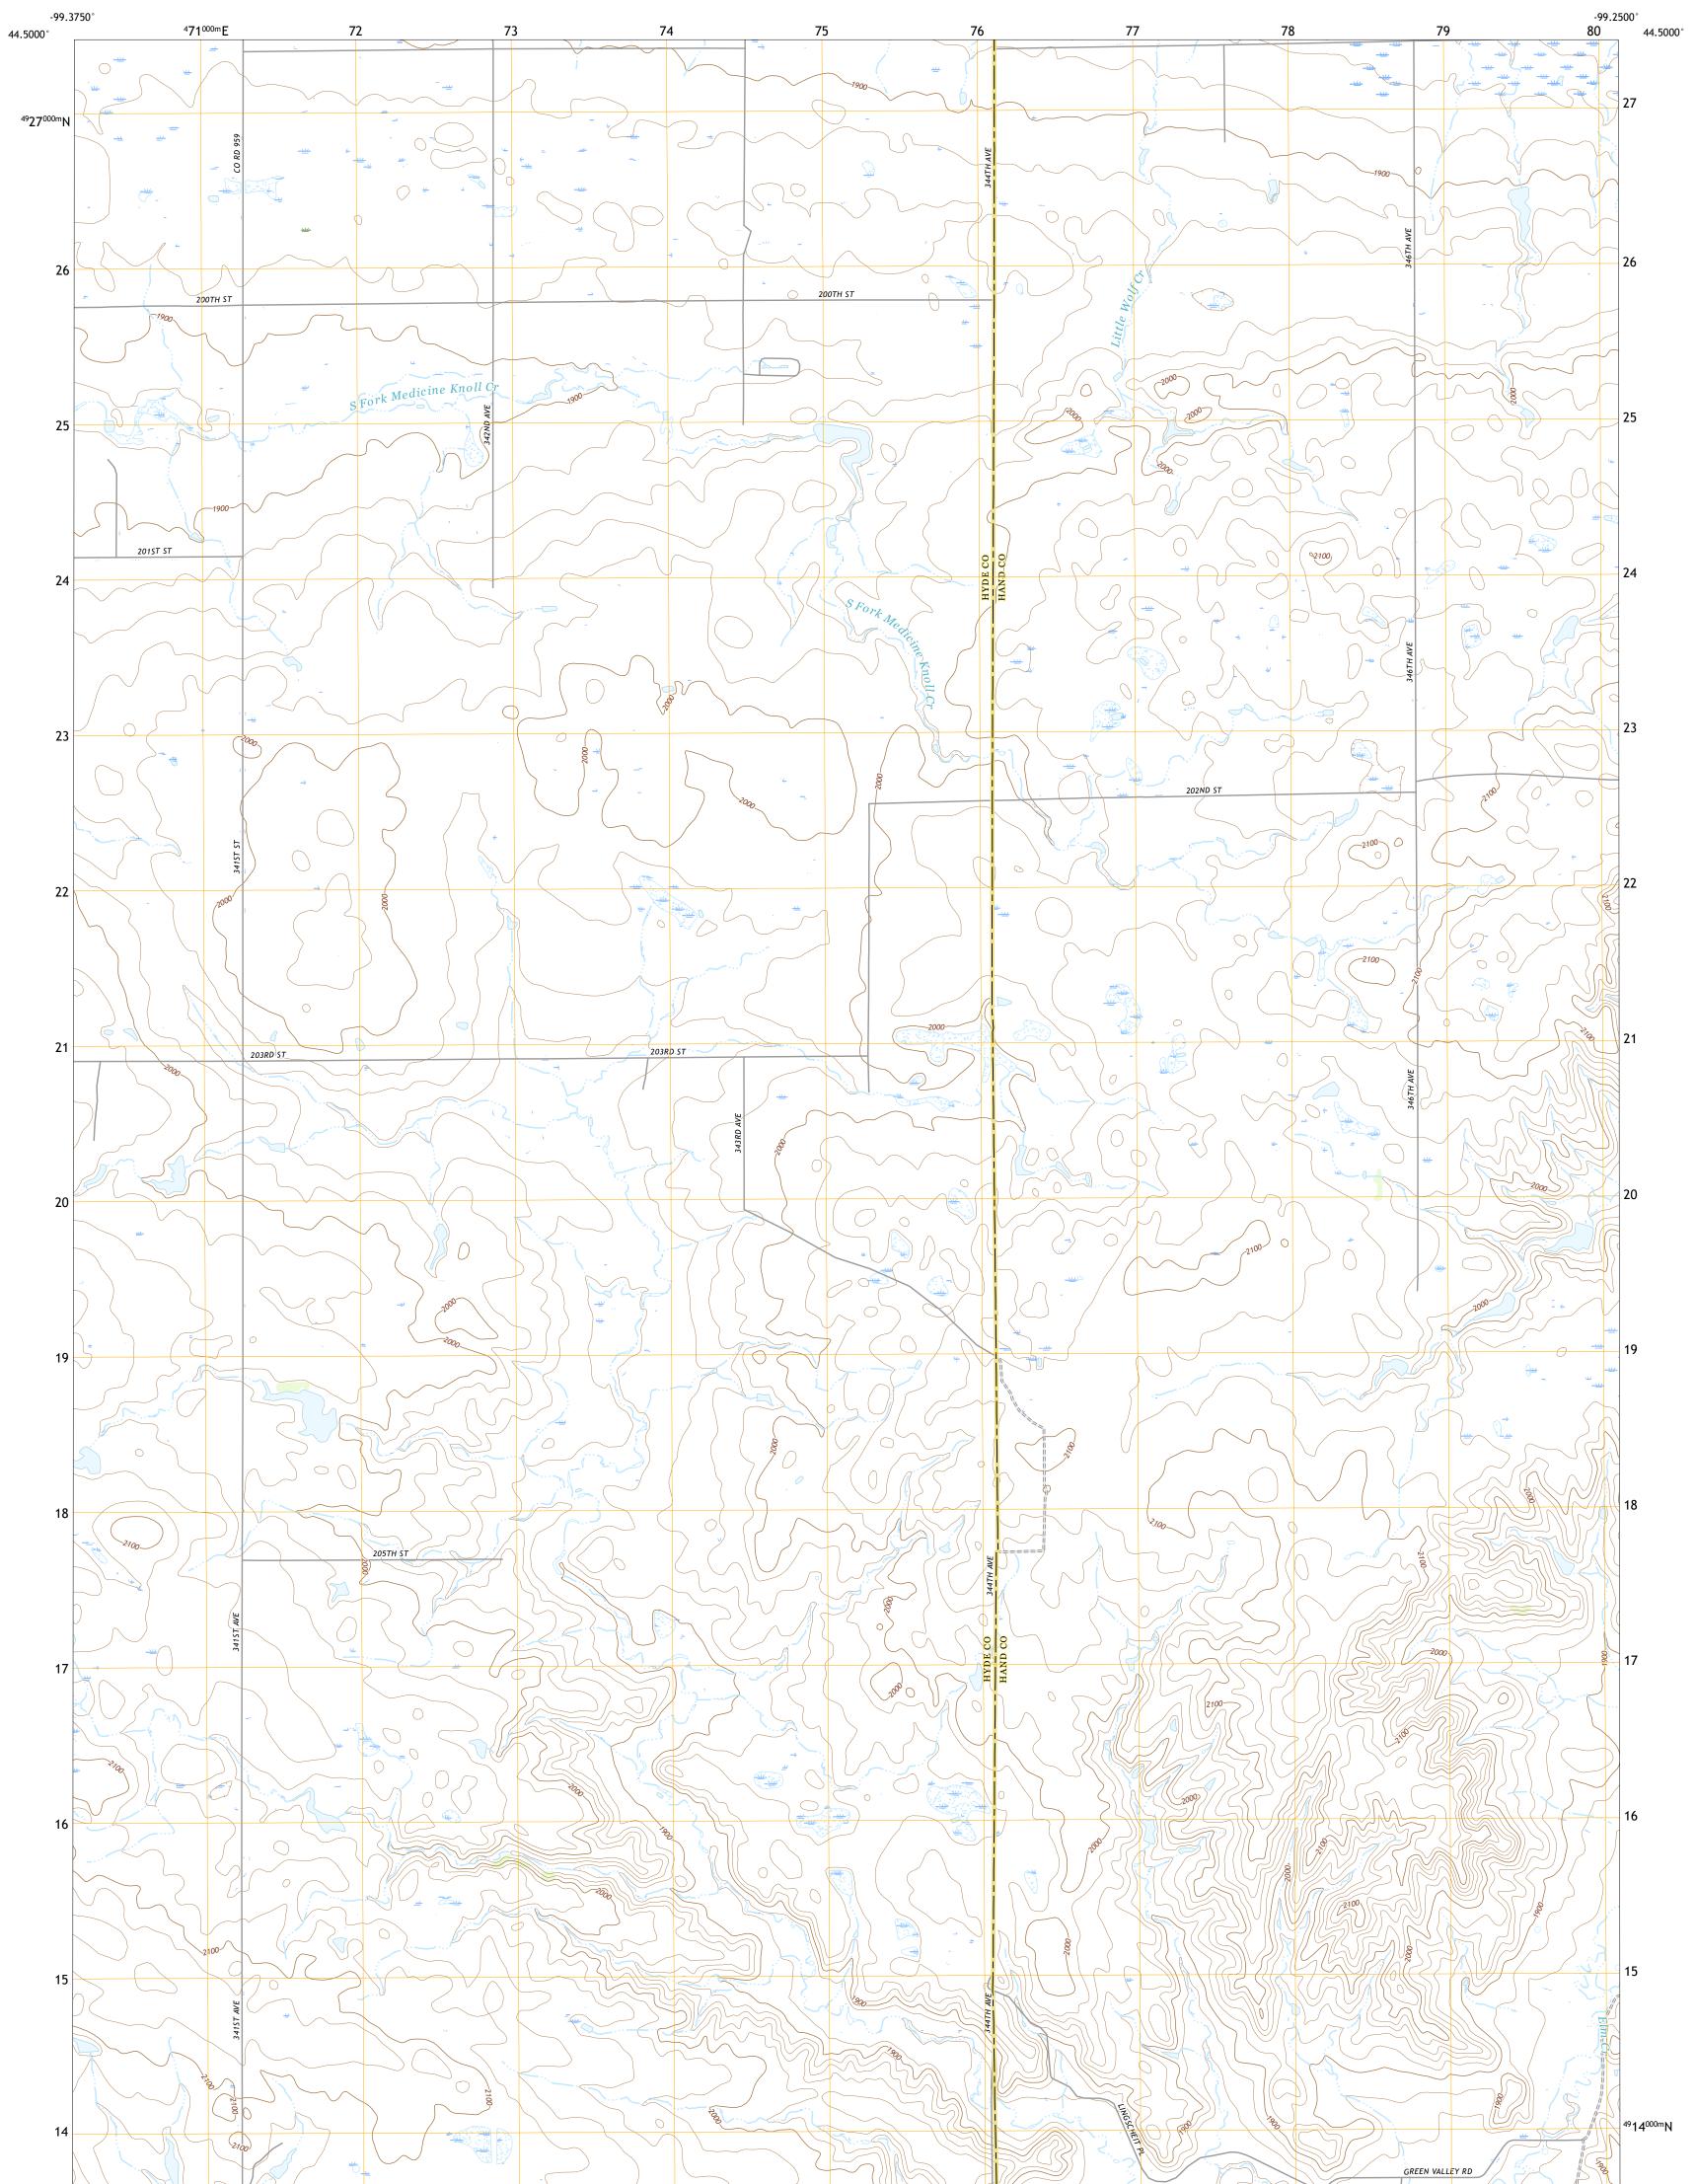

MACS CORNER NE QUADRANGLE SOUTH DAKOTA 7.5-MINUTE SERIES

Produced by the United States Geological Survey North American Datum of 1983 (NAD83) World Geodetic System of 1984 (WGS84). Projection and 1 000-meter grid:Universal Transverse Mercator, Zone 14T This map is not a legal document. Boundaries may be generalized for this map scale. Private lands within government reservations may not be shown. Obtain permission before entering private lands.

Imagery......NAIP, August 2020 - August 2020 Roads......U.S. Census Bureau, 2017 Names......GNIS, 1986 - 2009 Hydrography......GNIS, 1986 - 2009 Hydrography......National Hydrography Dataset, 2005 - 2019 Contours.....National Elevation Dataset, 2007 Boundaries......Multiple sources; see metadata file 2019 - 2021 Public Land Survey System......BLM, 2017 Wetlands......BLM, 2017