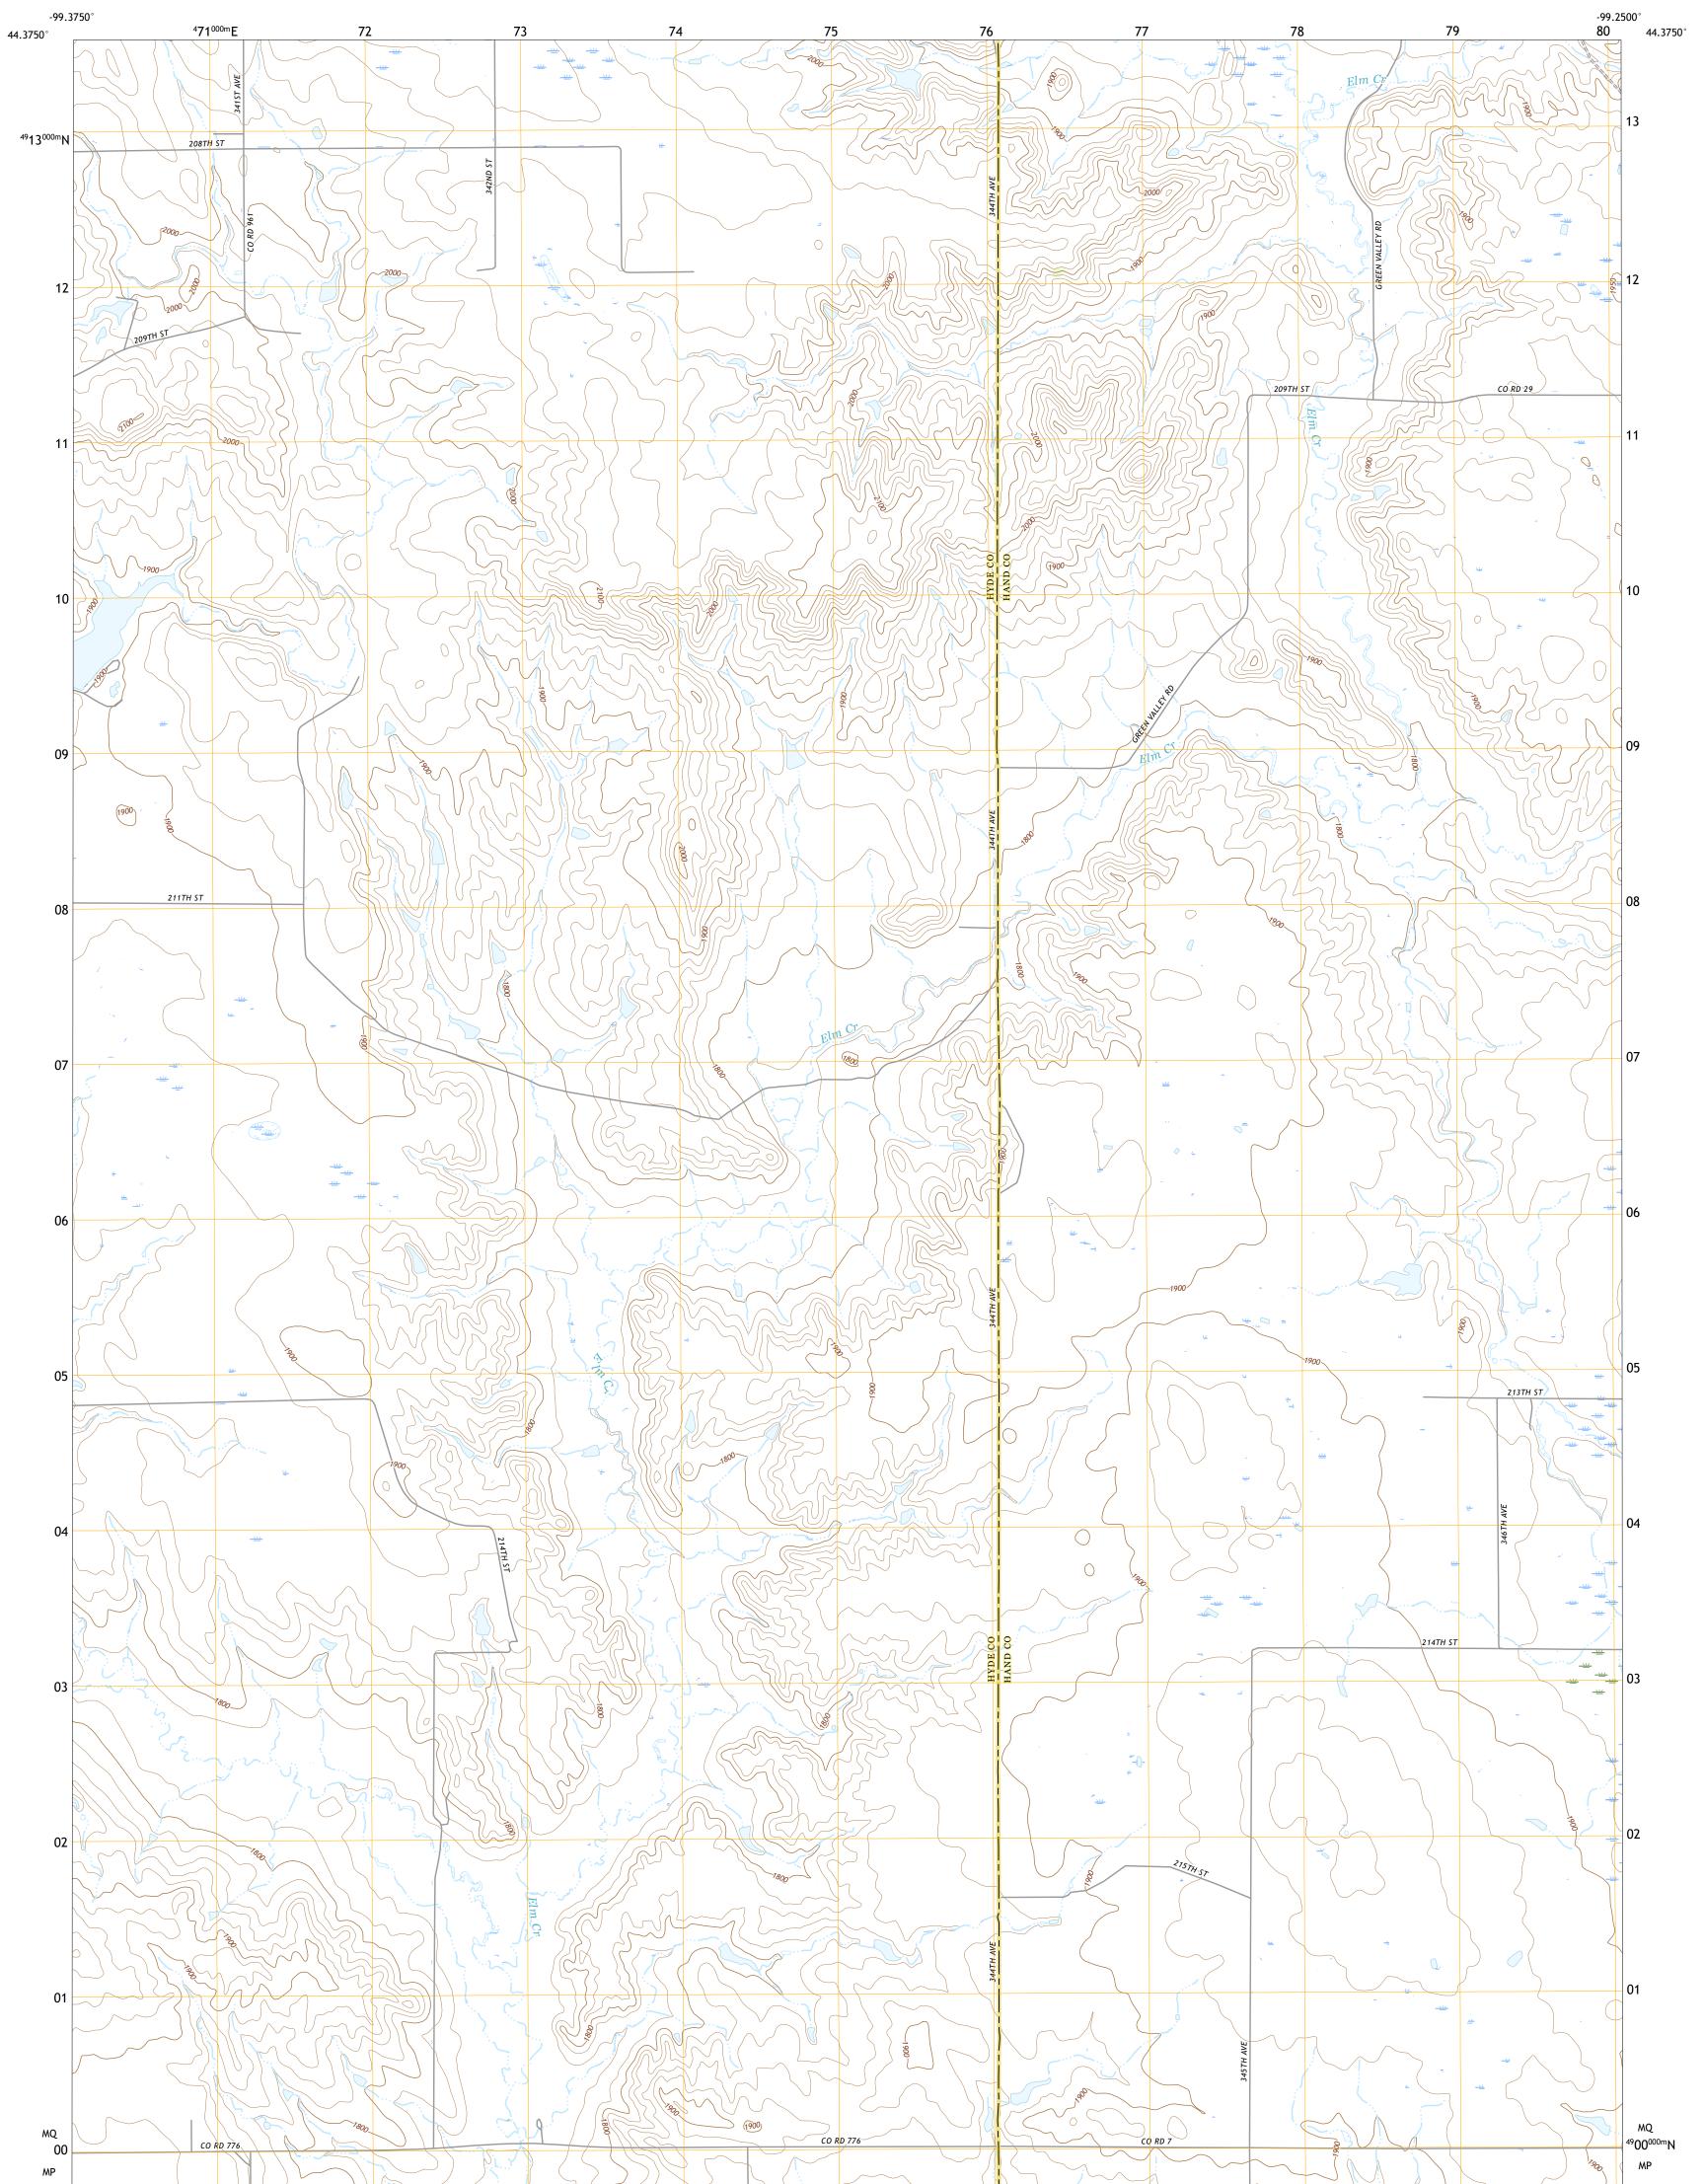

## U.S. DEPARTMENT OF THE INTERIOR U.S. GEOLOGICAL SURVEY

MACS CORNER SE QUADRANGLE SOUTH DAKOTA 7.5-MINUTE SERIES

Produced by the United States Geological Survey North American Datum of 1983 (NAD83) World Geodetic System of 1984 (WGS84). Projection and 1 000-meter grid:Universal Transverse Mercator, Zone 14T This map is not a legal document. Boundaries may be generalized for this map scale. Private lands within government reservations may not be shown. Obtain permission before entering private lands.

Imagery......NAIP, August 2020 - August 2020 Roads......U.S. Census Bureau, 2017 Names......GNIS, 1986 - 2009 Hydrography......GNIS, 1986 - 2009 Hydrography......National Hydrography Dataset, 2005 - 2019 Contours.....National Elevation Dataset, 2007 Boundaries......Multiple sources; see metadata file 2019 - 2021 Public Land Survey System......BLM, 2017 Wetlands......BLM, 2017

NGA REF NO.U S G S X 2 4 K 2 7 1 5 1