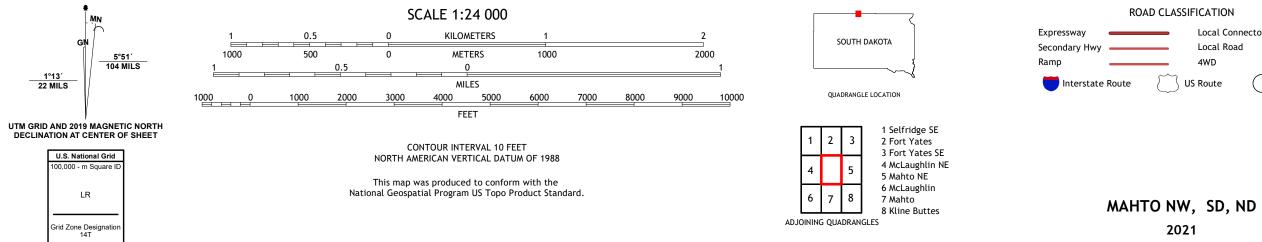

MAHTO NW QUADRANGLE SOUTH DAKOTA - NORTH DAKOTA 7.5-MINUTE SERIES

**Produced by the United States Geological Survey** North American Datum of 1983 (NAD83) World Geodetic System of 1984 (WGS84). Projection and 1 000-meter grid:Universal Transverse Mercator, Zone 14T This map is not a legal document. Boundaries may be generalized for this map scale. Private lands within government reservations may not be shown. Obtain permission before entering private lands.

2021