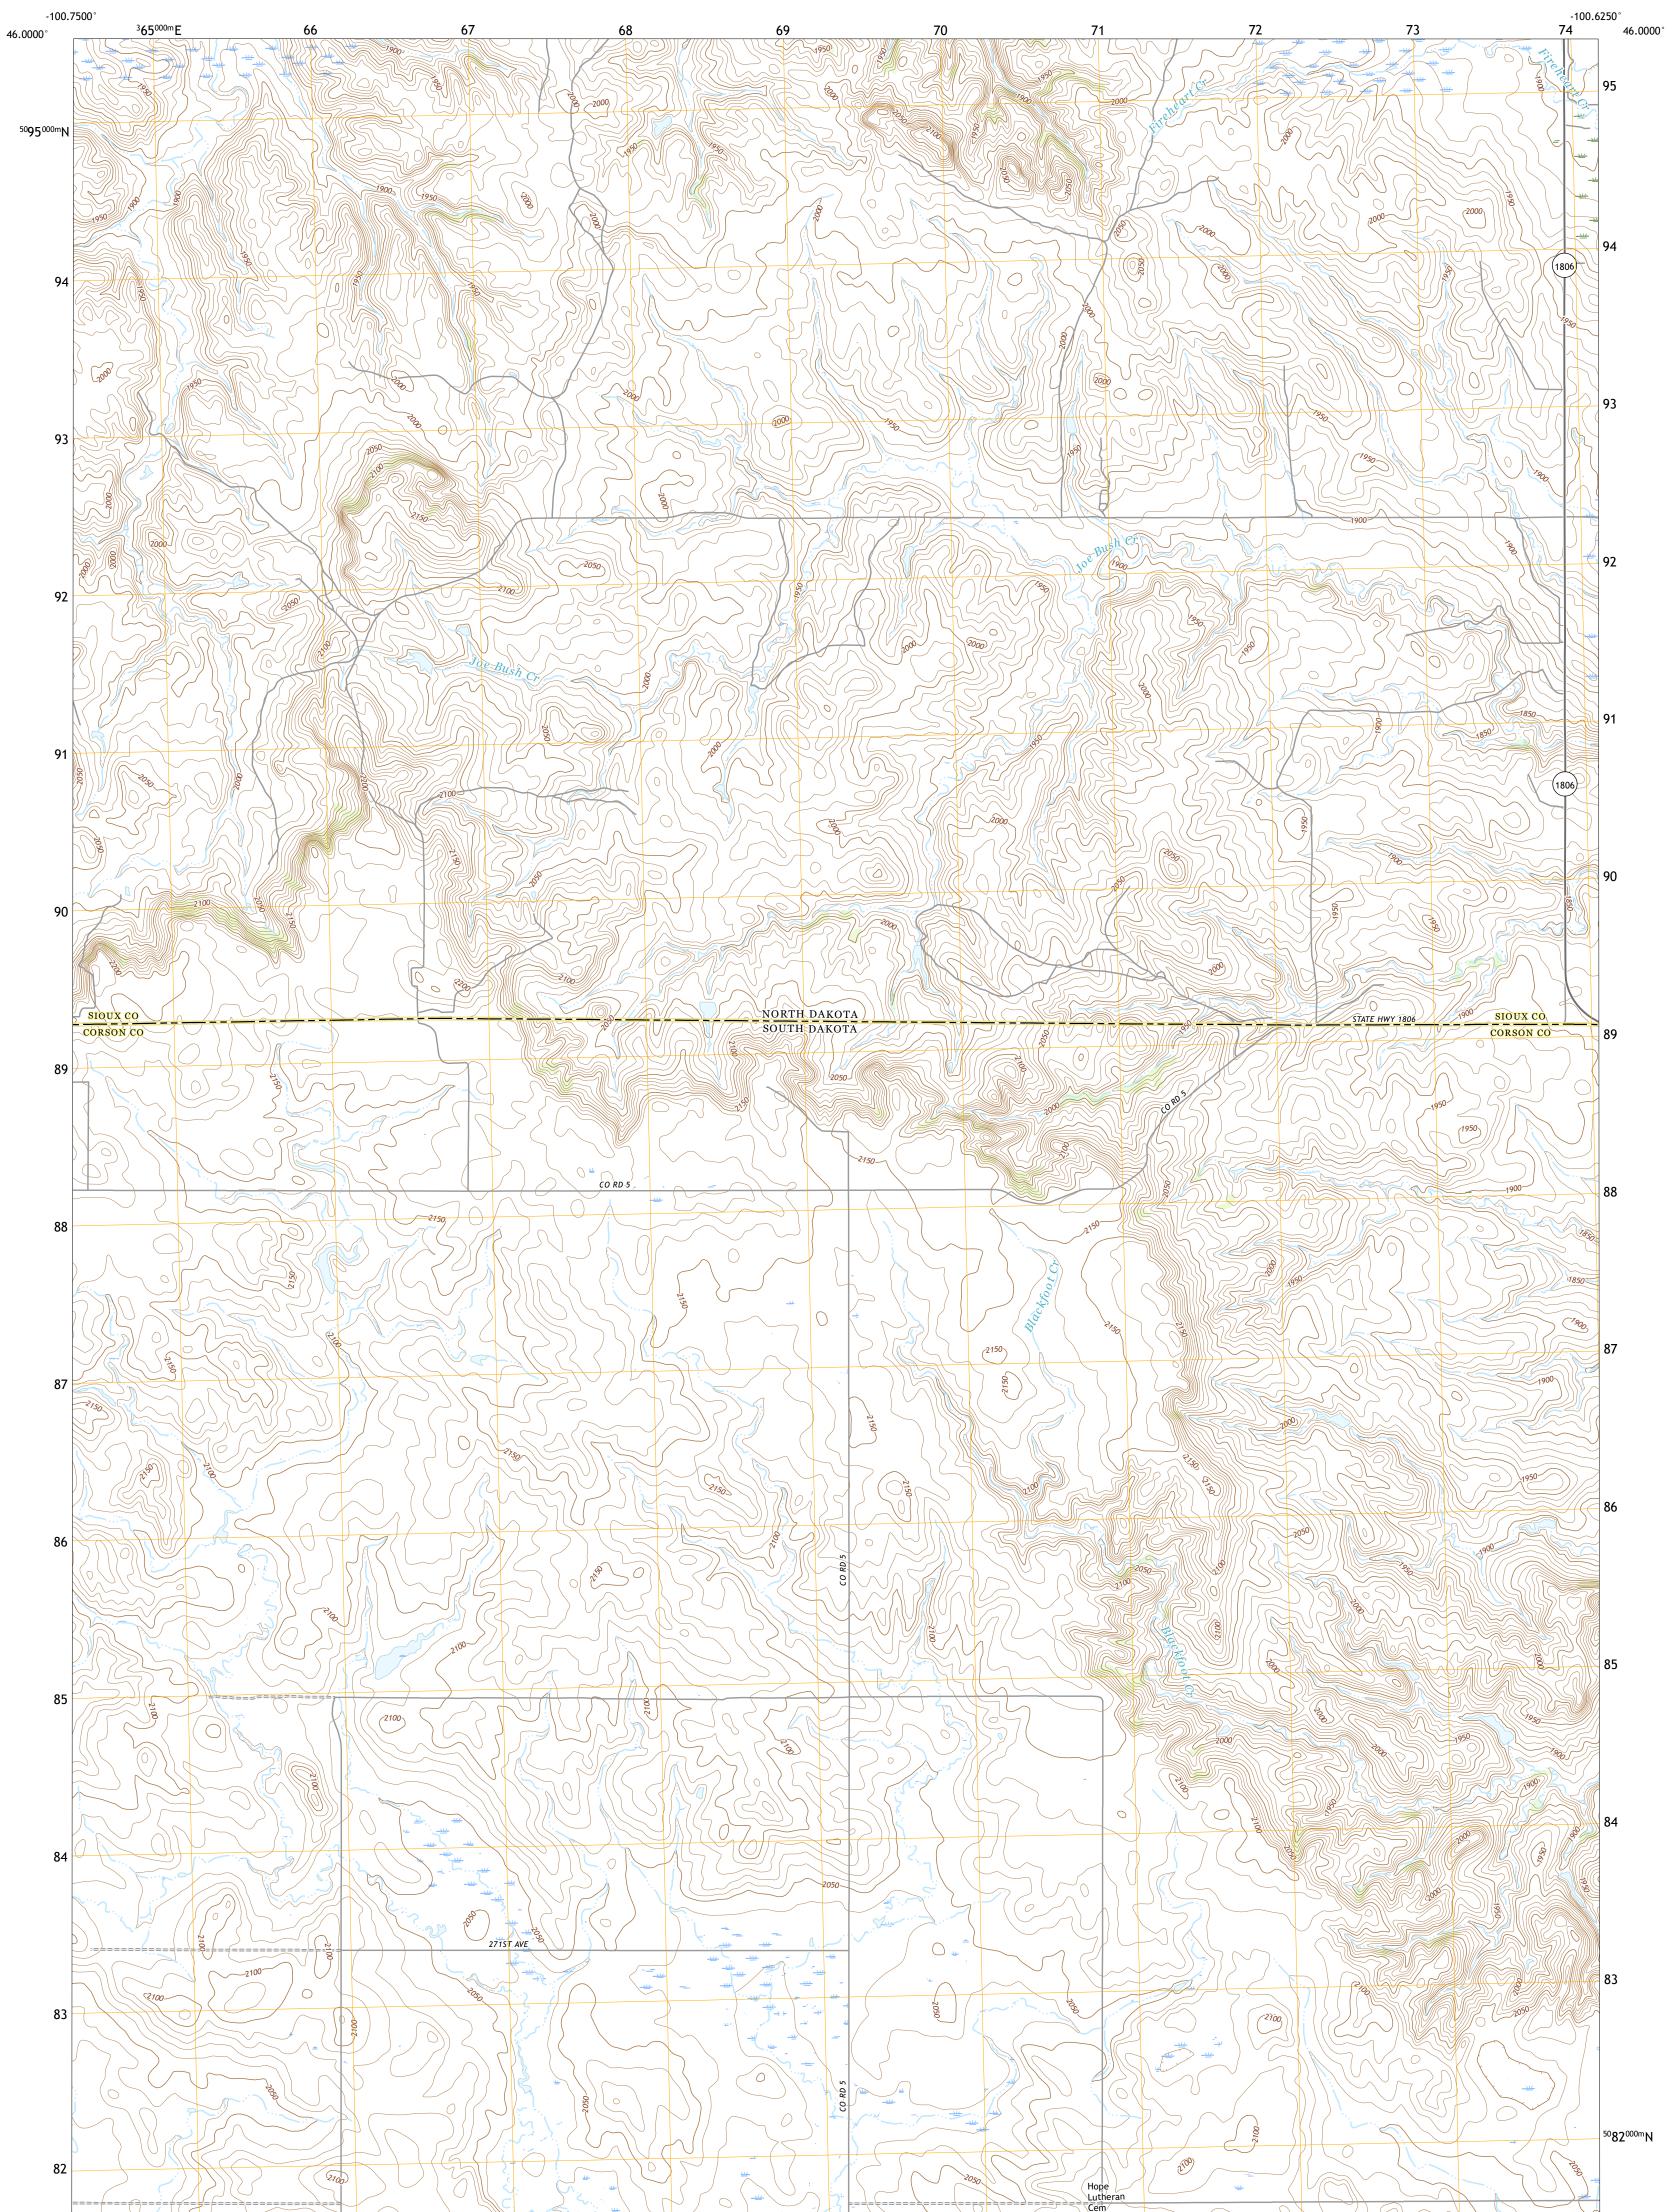

MAHTO NW QUADRANGLE SOUTH DAKOTA - NORTH DAKOTA 7.5-MINUTE SERIES

**Produced by the United States Geological Survey** North American Datum of 1983 (NAD83) World Geodetic System of 1984 (WGS84). Projection and 1 000-meter grid:Universal Transverse Mercator, Zone 14T This map is not a legal document. Boundaries may be generalized for this map scale. Private lands within government reservations may not be shown. Obtain permission before entering private lands.

Imagery......NAIP, August 2020 - August 2020 Roads.......U.S. Census Bureau, 2016 - 2017 Names.......GNIS, 2015 - 2016 Hydrography.....National Hydrography Dataset, 2005 - 2019 Contours.....National Elevation Dataset, 2007 Boundaries......Multiple sources; see metadata file 2019 - 2021 Public Land Survey System......BLM, 2017 - 2018 Public Land Survey System..... Wetlands.....FWS National Wetlands Inventory 1979