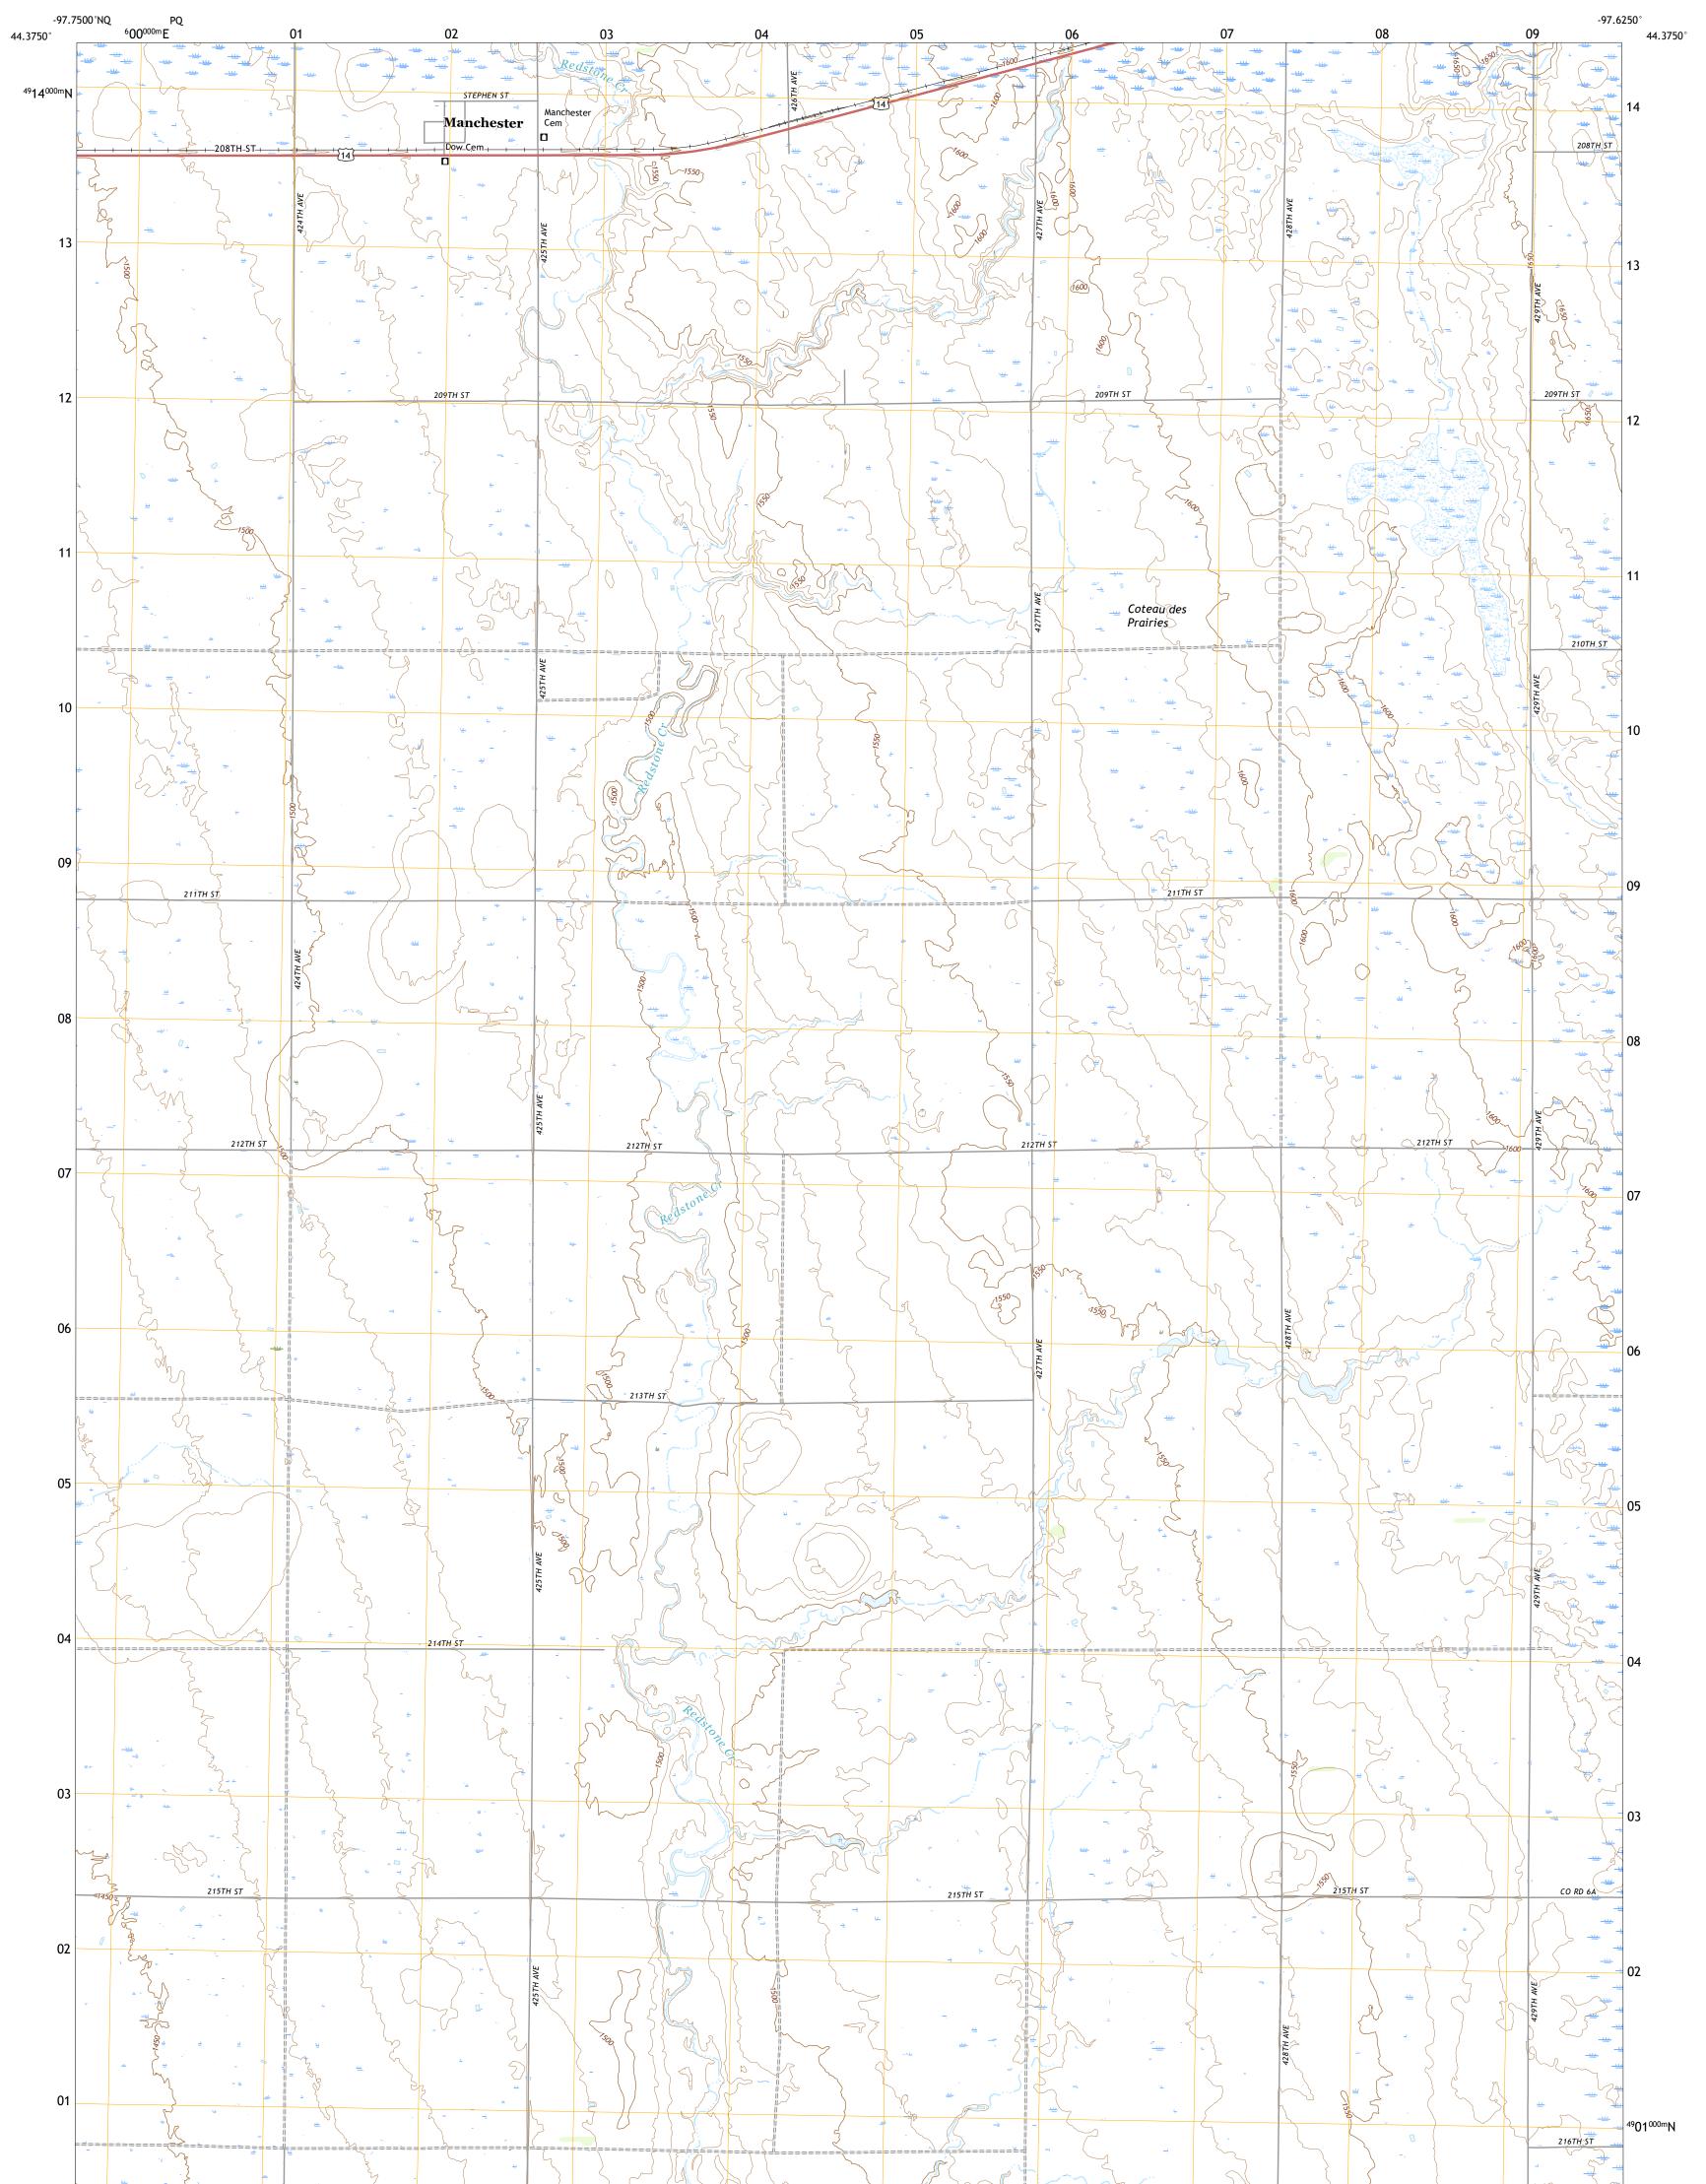

Produced by the United States Geological Survey North American Datum of 1983 (NAD83) World Geodetic System of 1984 (WGS84). Projection and 1 000-meter grid:Universal Transverse Mercator, Zone 14T This map is not a legal document. Boundaries may be generalized for this map scale. Private lands within government reservations may not be shown. Obtain permission before entering private lands.

ImageryNAIP, September 2020 - September 2020Roads.U.S.CensusBureau,2017Names.GNIS, 1980 - 2019DIHydrographyDataset, 2004 - 2019DIContours.NationalHydrographyDataset, 2014Boundaries.Multiplesources; seemetadataPublicLandSurveySystem.BLM, 2017Wetlands.FWSNationalWetlandsInventoryNotAvailable





MANCHESTER, SD

2021