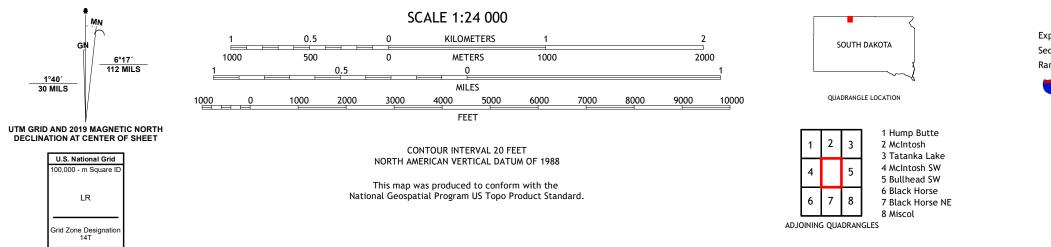

1°40′ 30 MILS

ROAD CLASSIFICATION Local Connector Expressway Local Road Secondary Hwy 🗕 \_\_\_\_\_ Ramp 4WD \_\_\_\_ US Route State Route 🛑 Interstate Route

> MCINTOSH SE, SD 2021