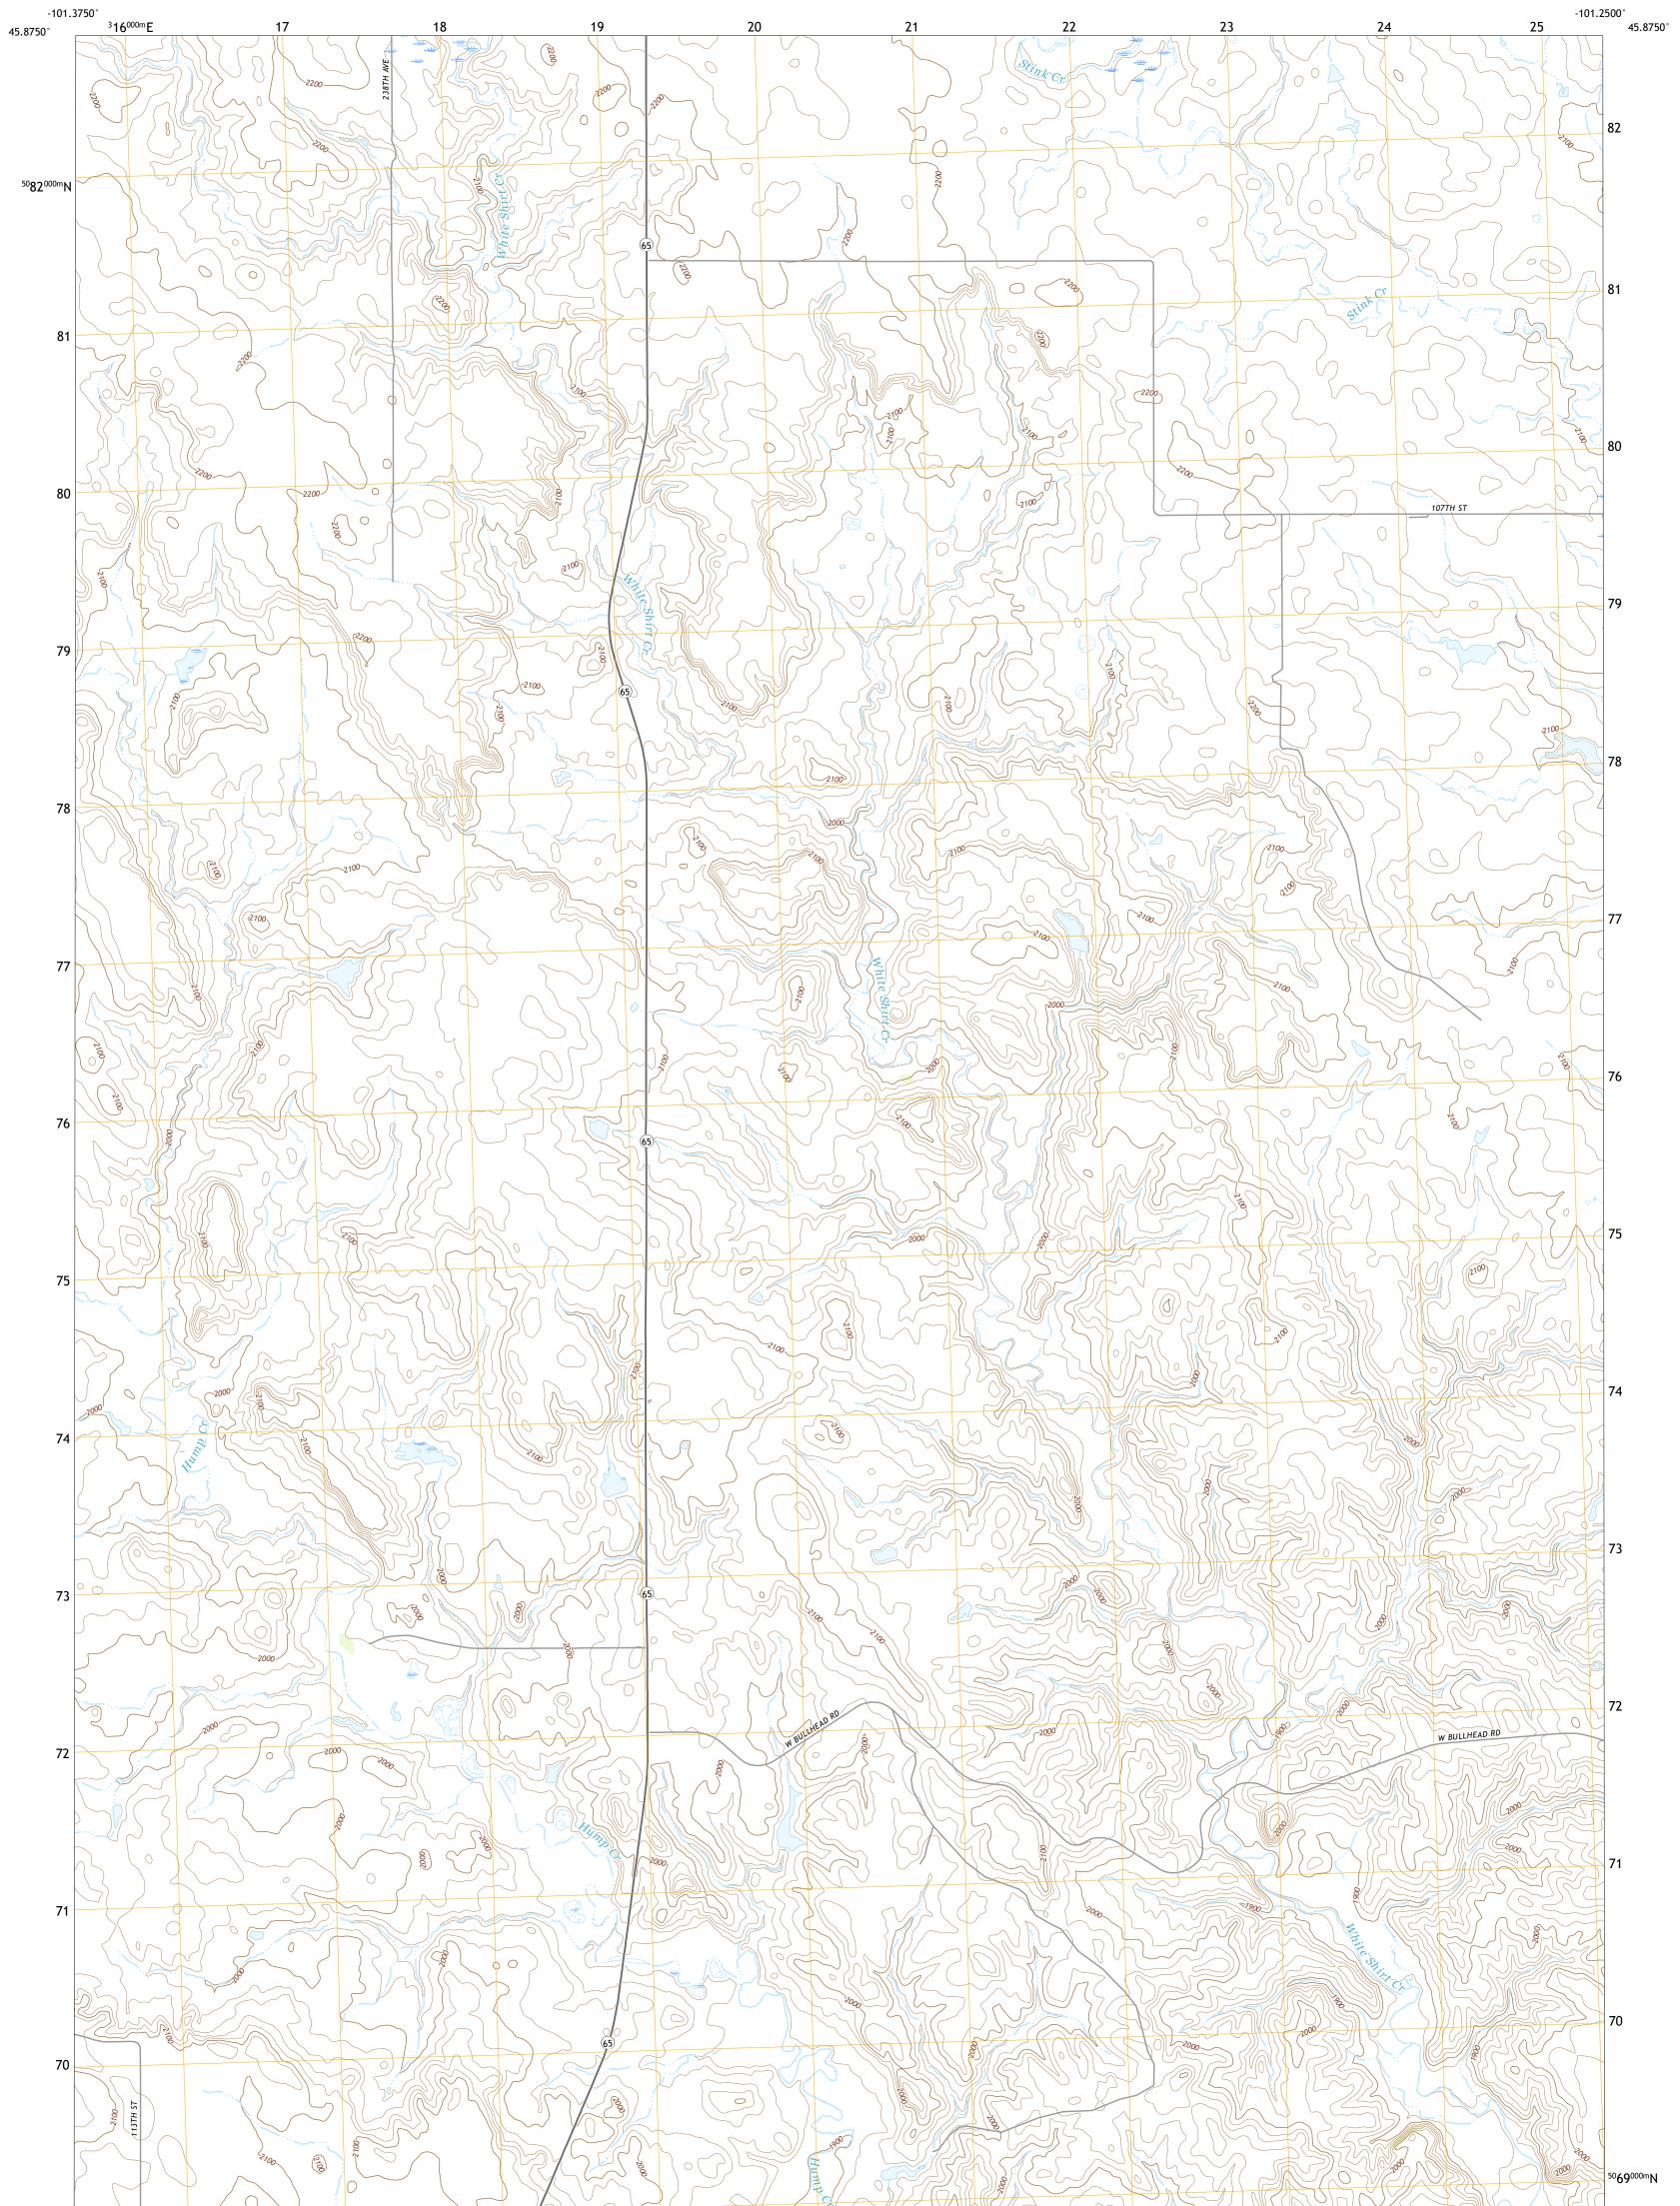

**Produced by the United States Geological Survey** North American Datum of 1983 (NAD83) World Geodetic System of 1984 (WGS84). Projection and 1 000-meter grid:Universal Transverse Mercator, Zone 14T This map is not a legal document. Boundaries may be generalized for this map scale. Private lands within government reservations may not be shown. Obtain permission before entering private lands entering private lands.