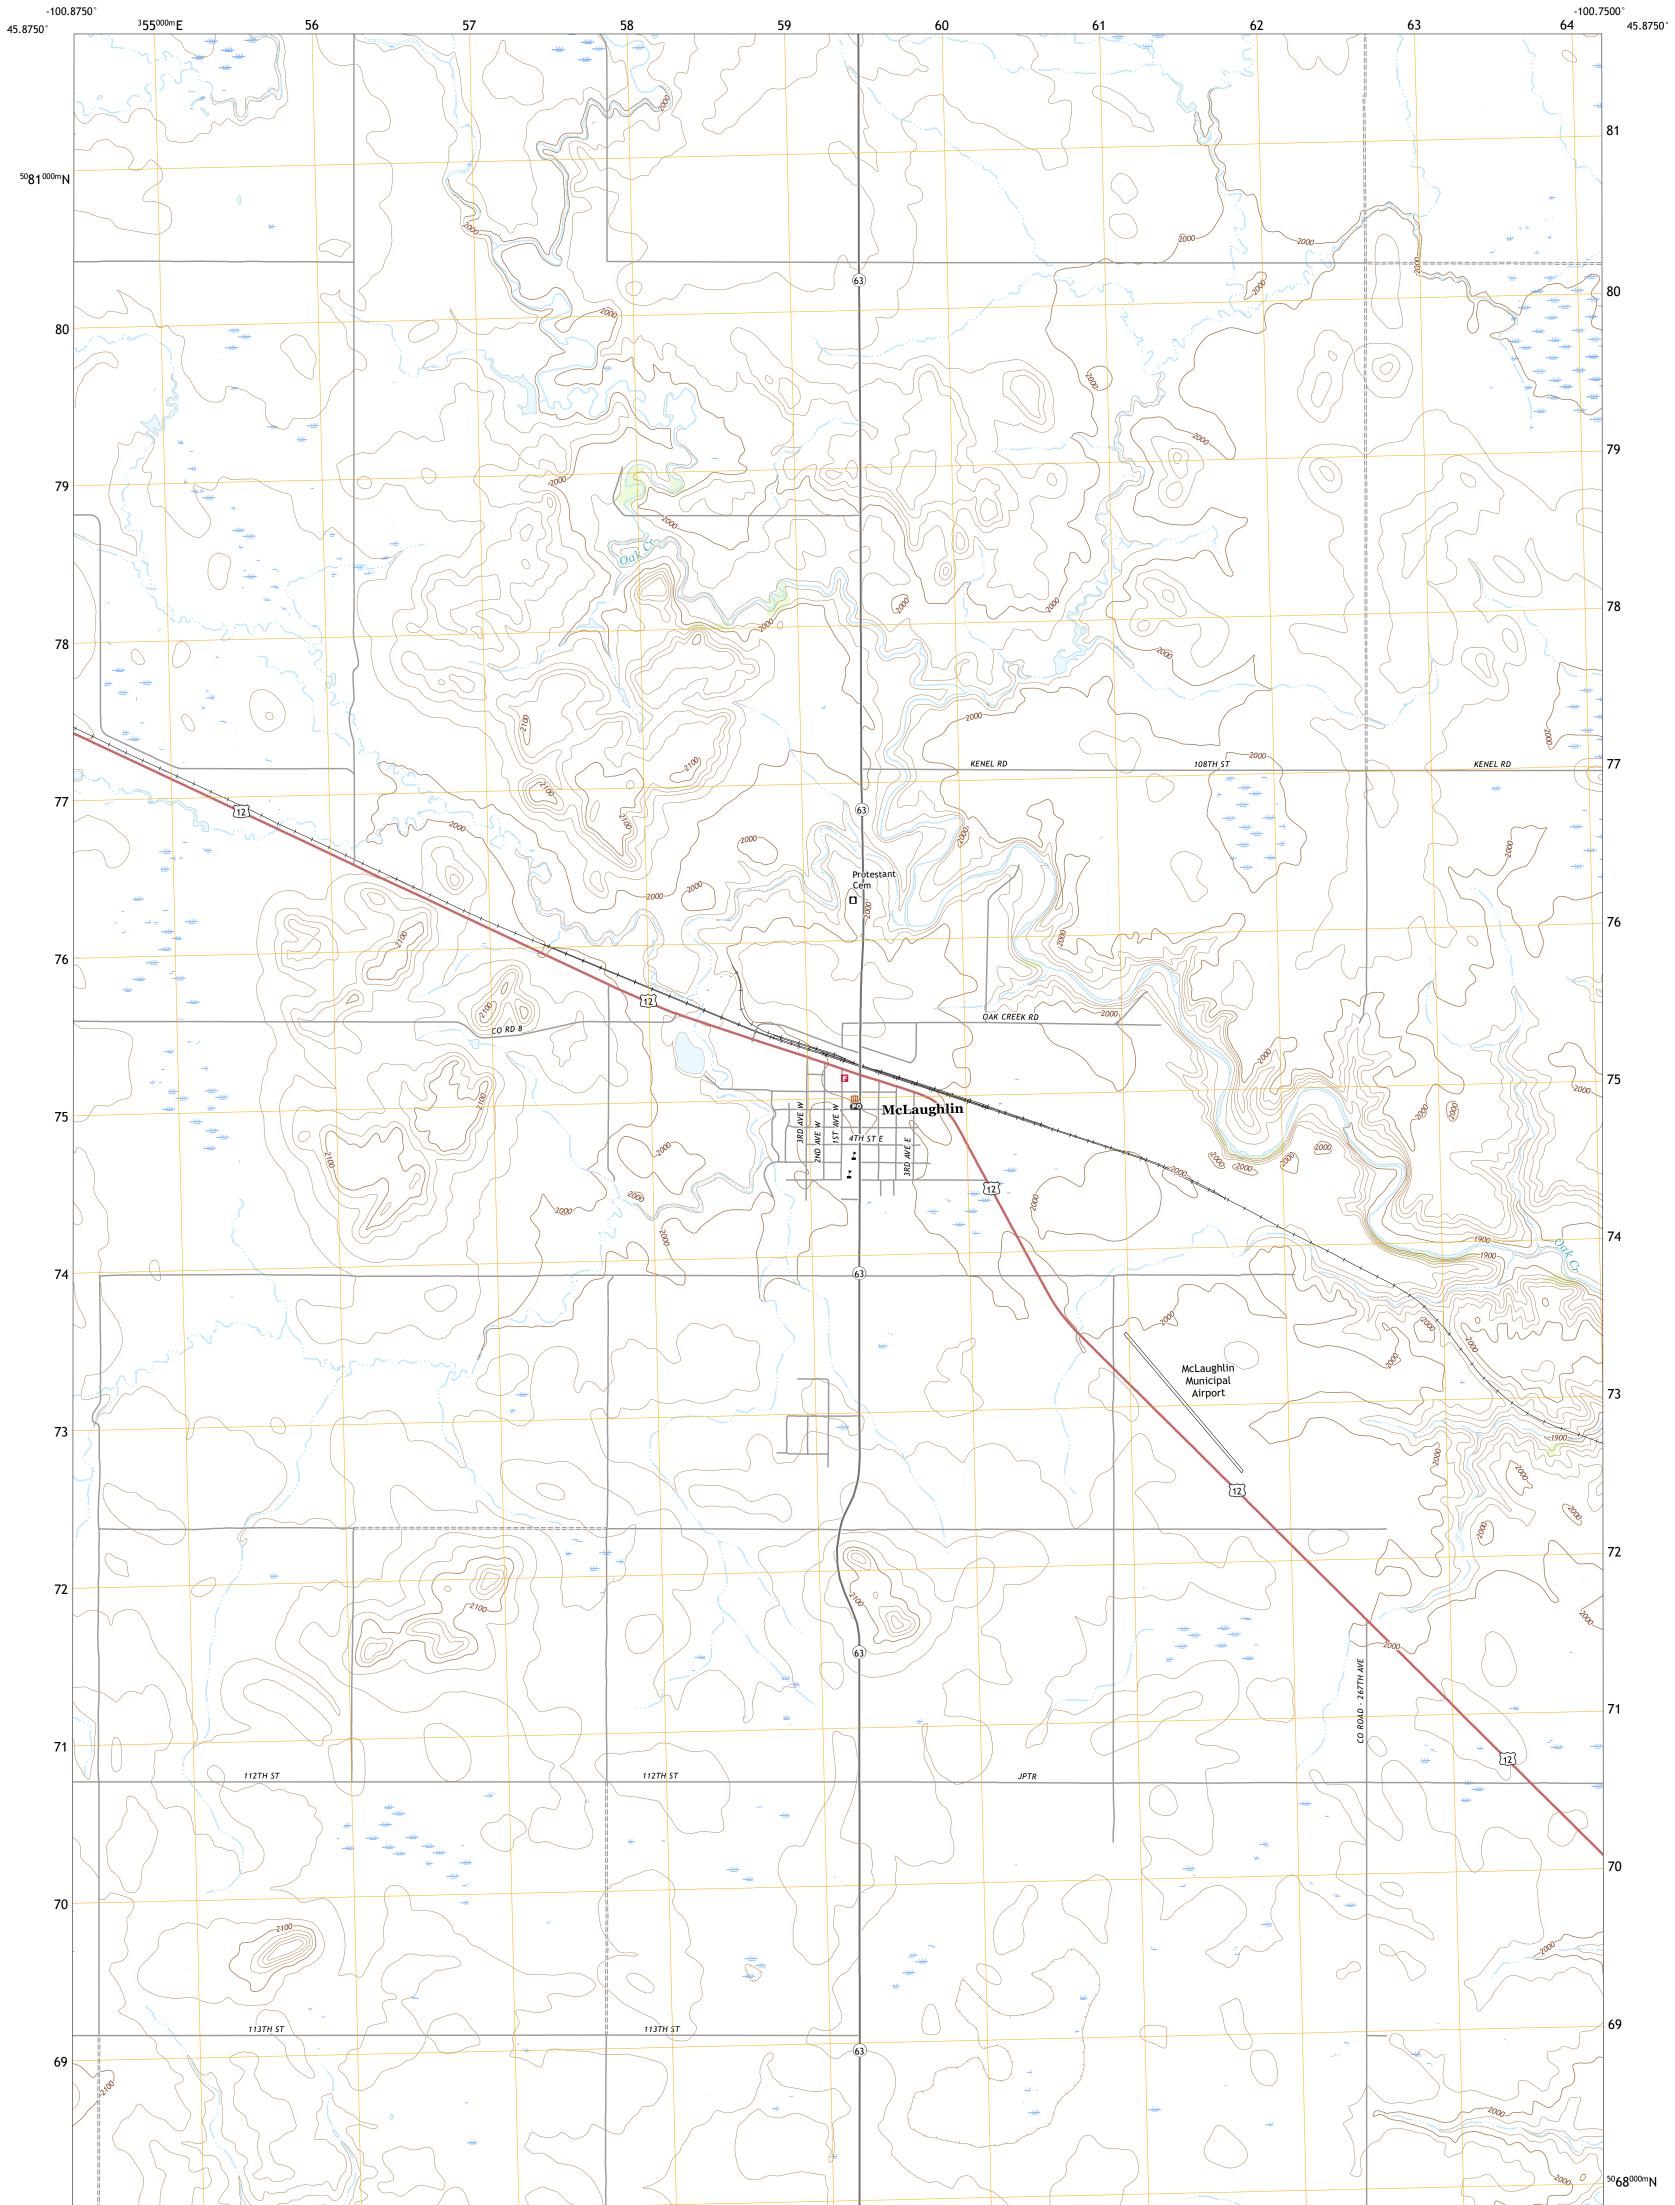

U.S. DEPARTMENT OF THE INTERIOR U.S. GEOLOGICAL SURVEY

MCLAUGHLIN QUADRANGLE SOUTH DAKOTA - CORSON COUNTY 7.5-MINUTE SERIES

Produced by the United States Geological Survey North American Datum of 1983 (NAD83) World Geodetic System of 1984 (WGS84). Projection and 1 000-meter grid:Universal Transverse Mercator, Zone 14T This map is not a legal document. Boundaries may be generalized for this map scale. Private lands within government reservations may not be shown. Obtain permission before entering private lands.