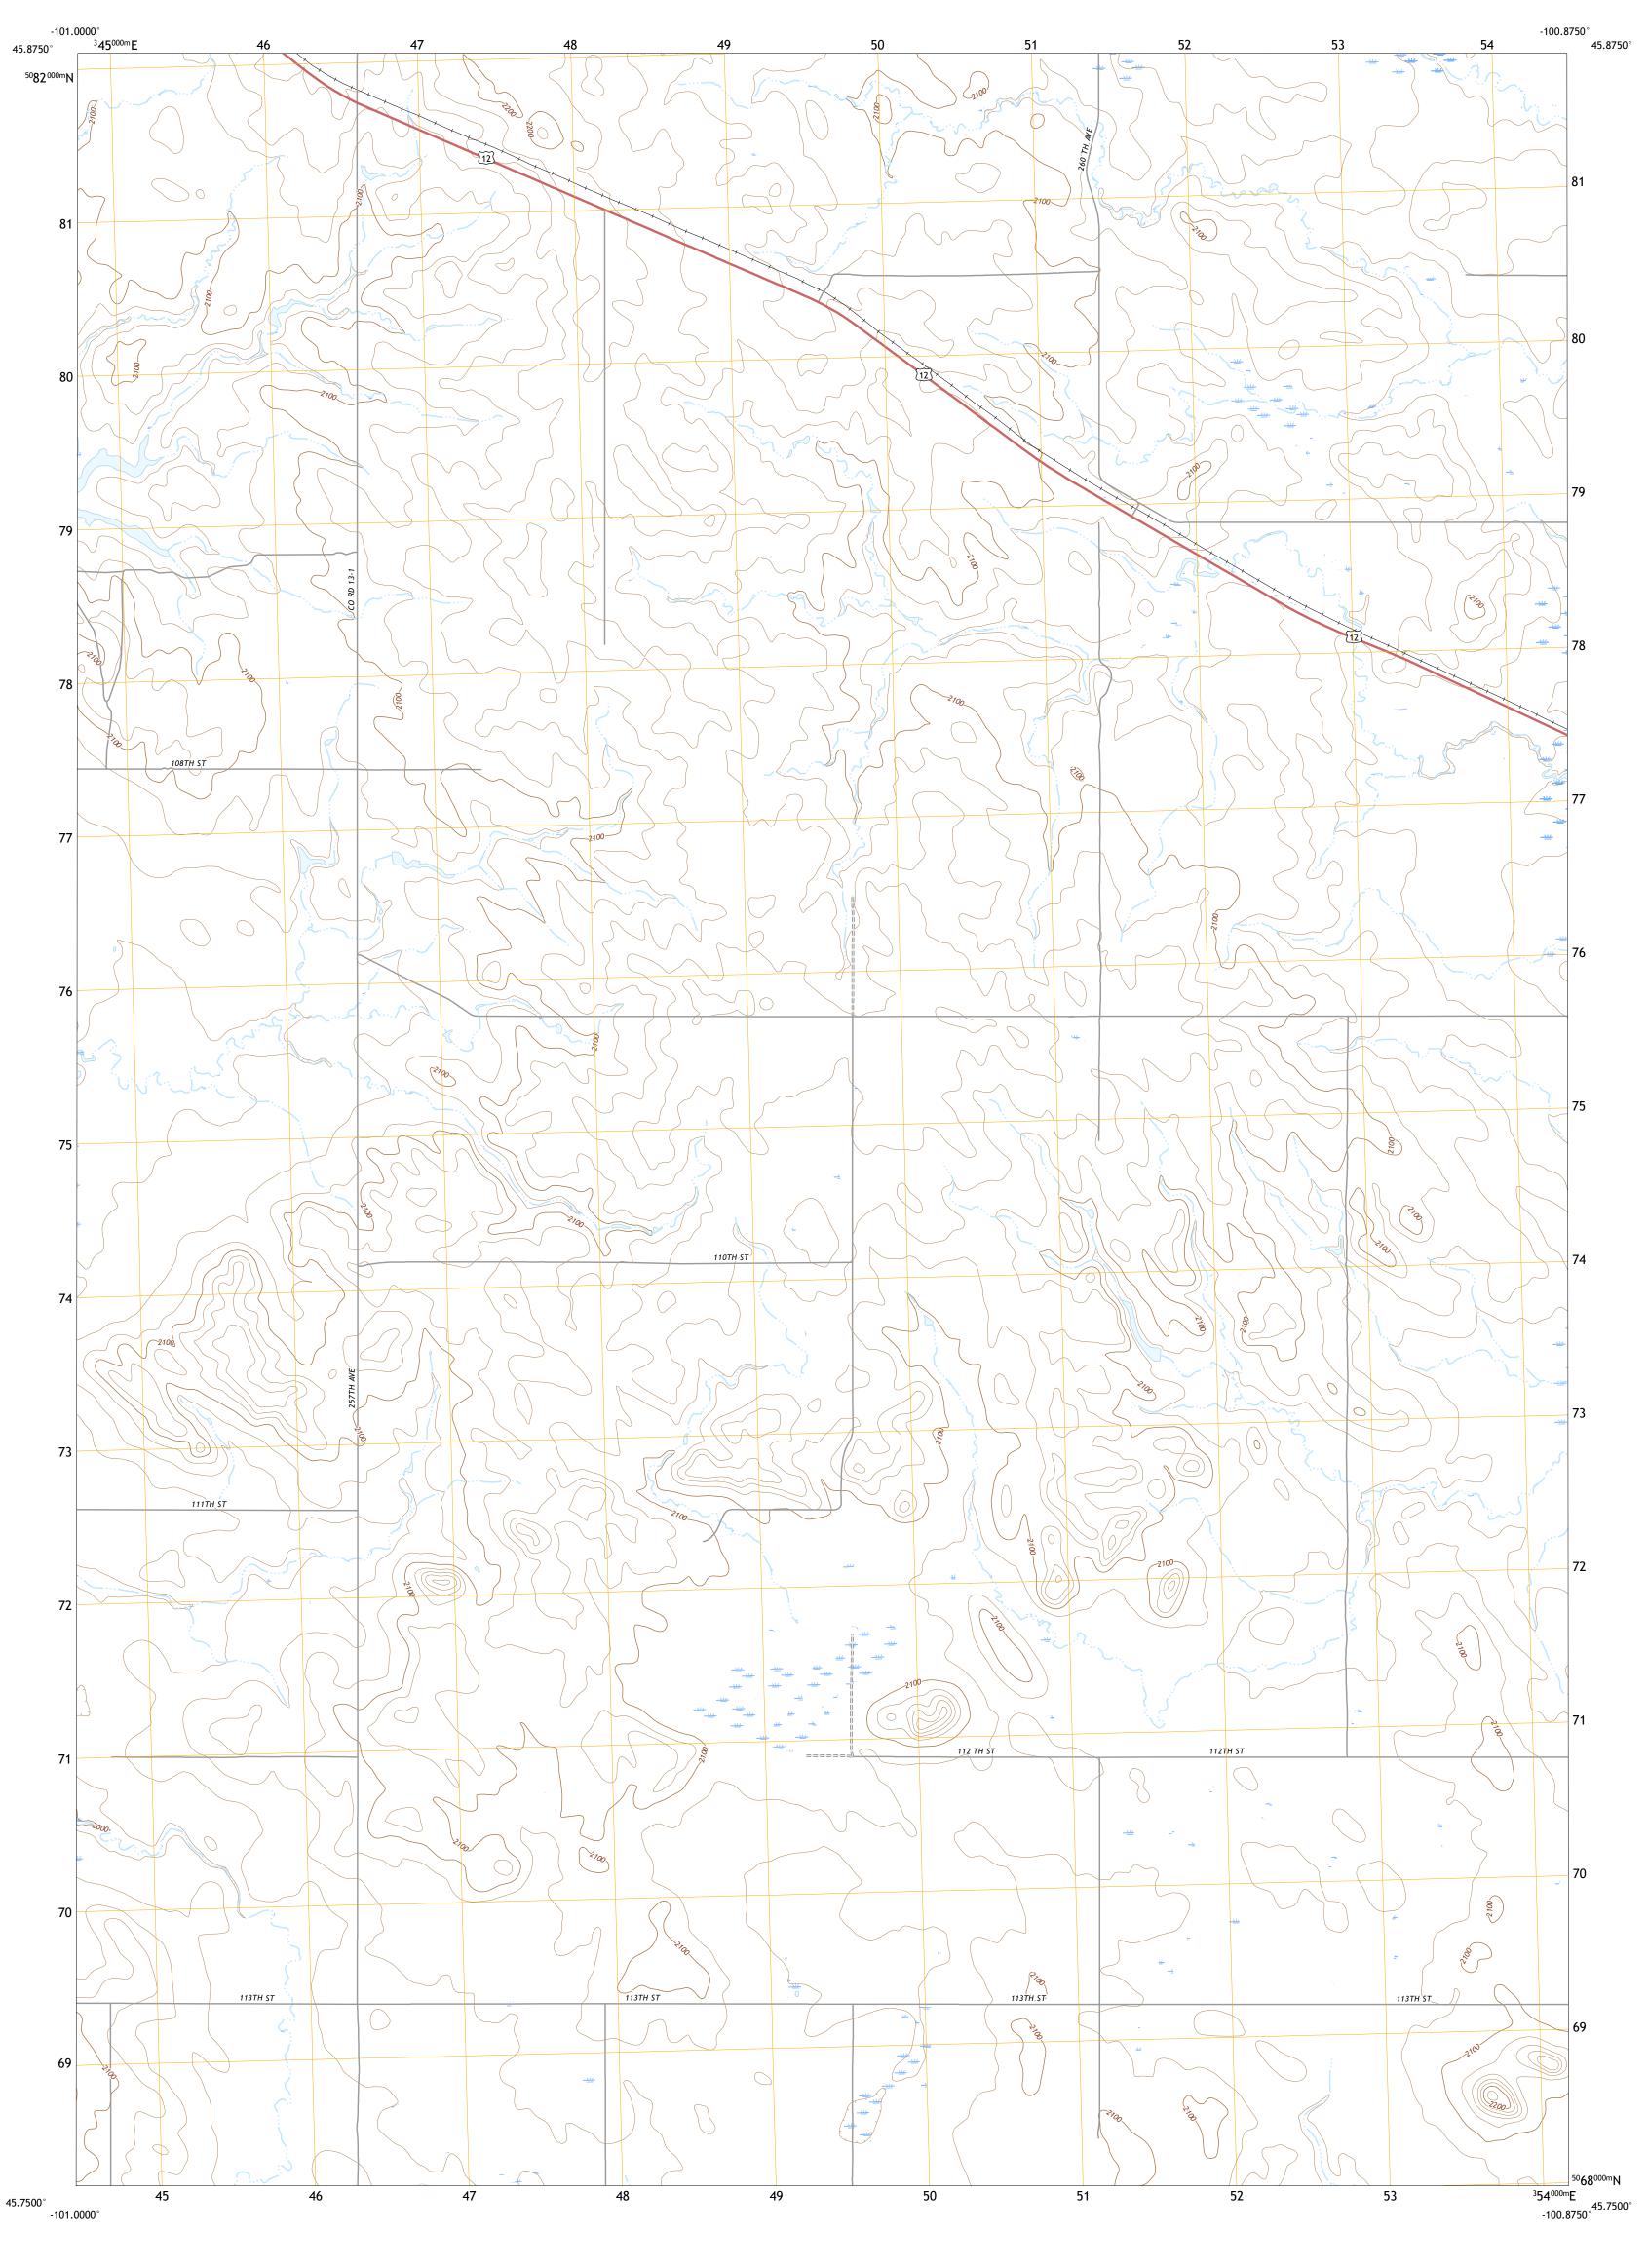

This map was produced to conform with the National Geospatial Program US Topo Product Standard.

5 McLaughlin

8 Little Eagle

ADJOINING QUADRANGLES

6 Miscol NE 7 Little Eagle NW

Produced by the United States Geological Survey
North American Datum of 1983 (NAD83)
World Geodetic System of 1984 (WGS84). Projection and
1 000-meter grid:Universal Transverse Mercator, Zone 14T