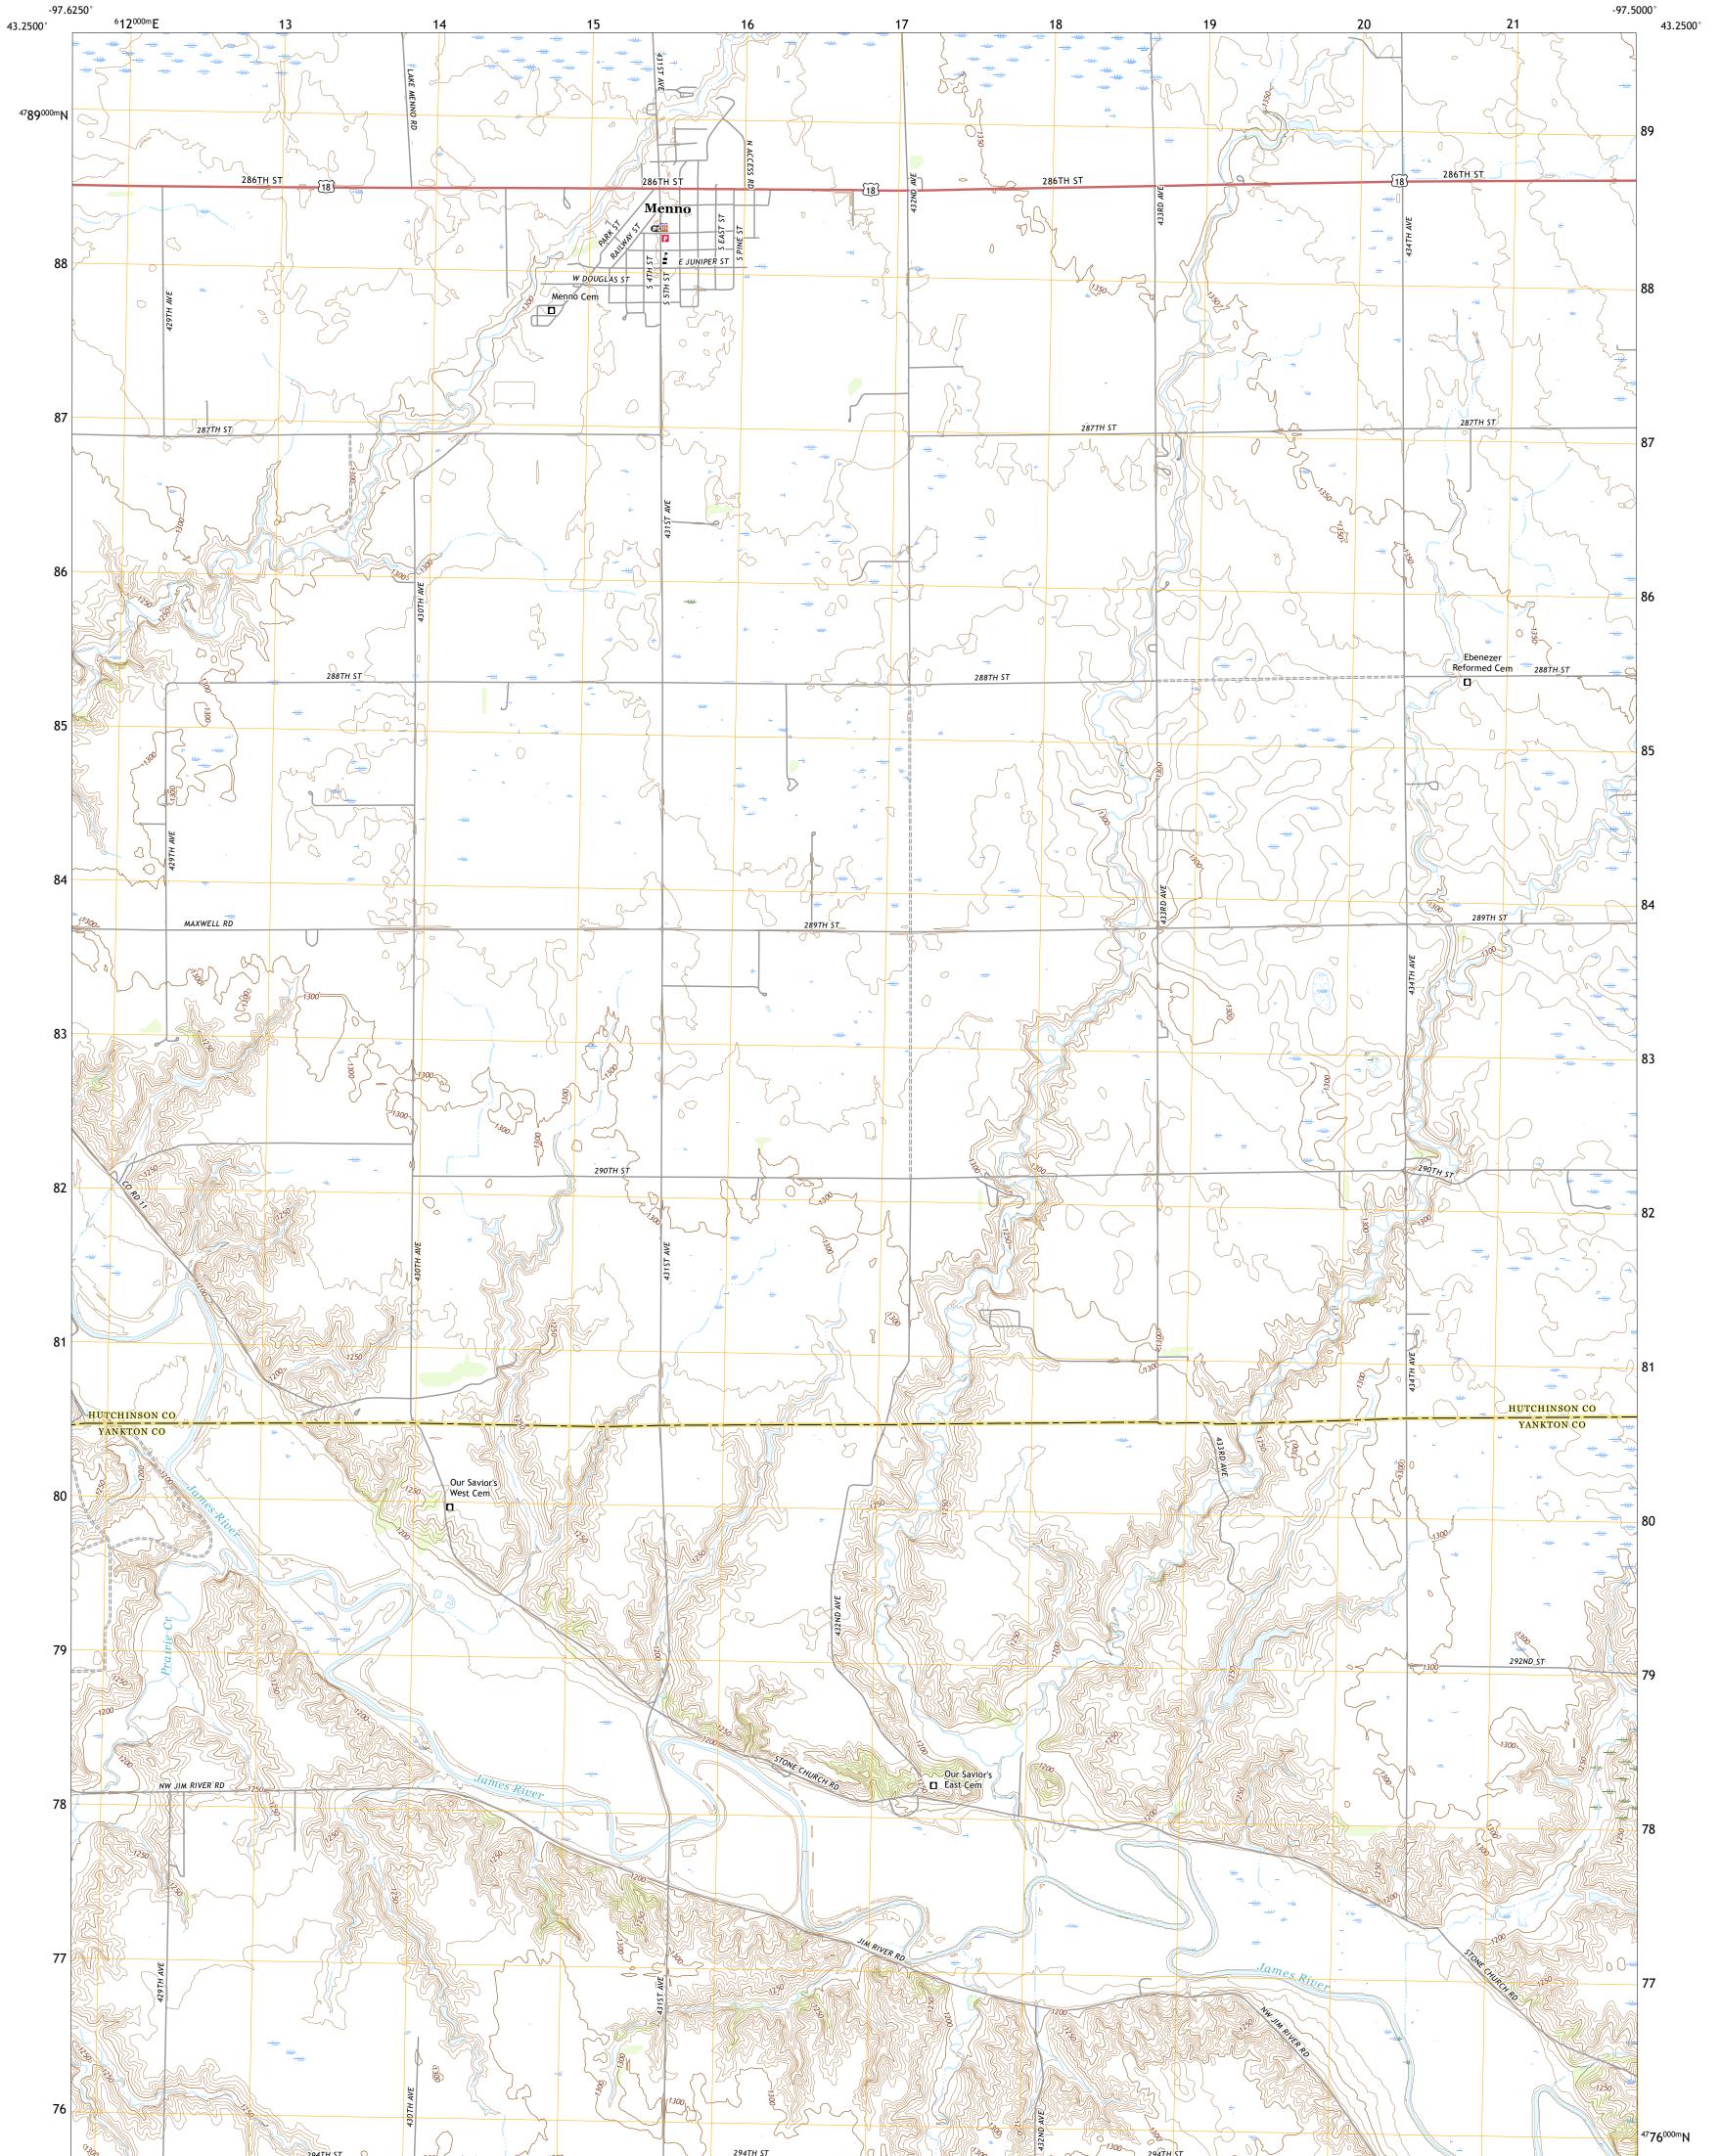

## U.S. DEPARTMENT OF THE INTERIOR U.S. GEOLOGICAL SURVEY

MENNO QUADRANGLE SOUTH DAKOTA 7.5-MINUTE SERIES

Produced by the United States Geological Survey North American Datum of 1983 (NAD83) World Geodetic System of 1984 (WGS84). Projection and 1 000-meter grid:Universal Transverse Mercator, Zone 14T This map is not a legal document. Boundaries may be generalized for this map scale. Private lands within government reservations may not be shown. Obtain permission before entering private lands.