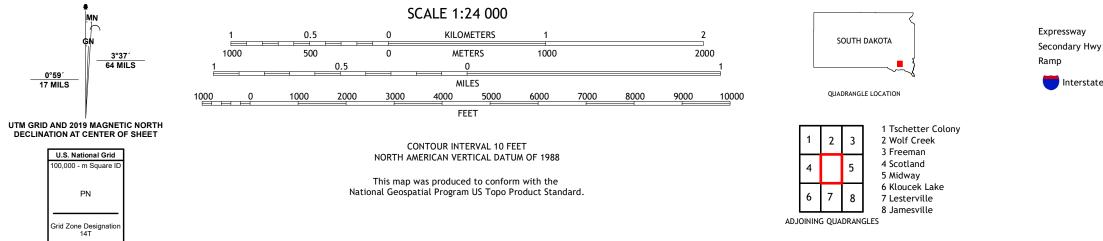

 Expressway
 Local Connector

 Secondary Hwy
 Local Road

 Ramp
 4WD

 Interstate Route
 US Route

MENNO, SD

2021