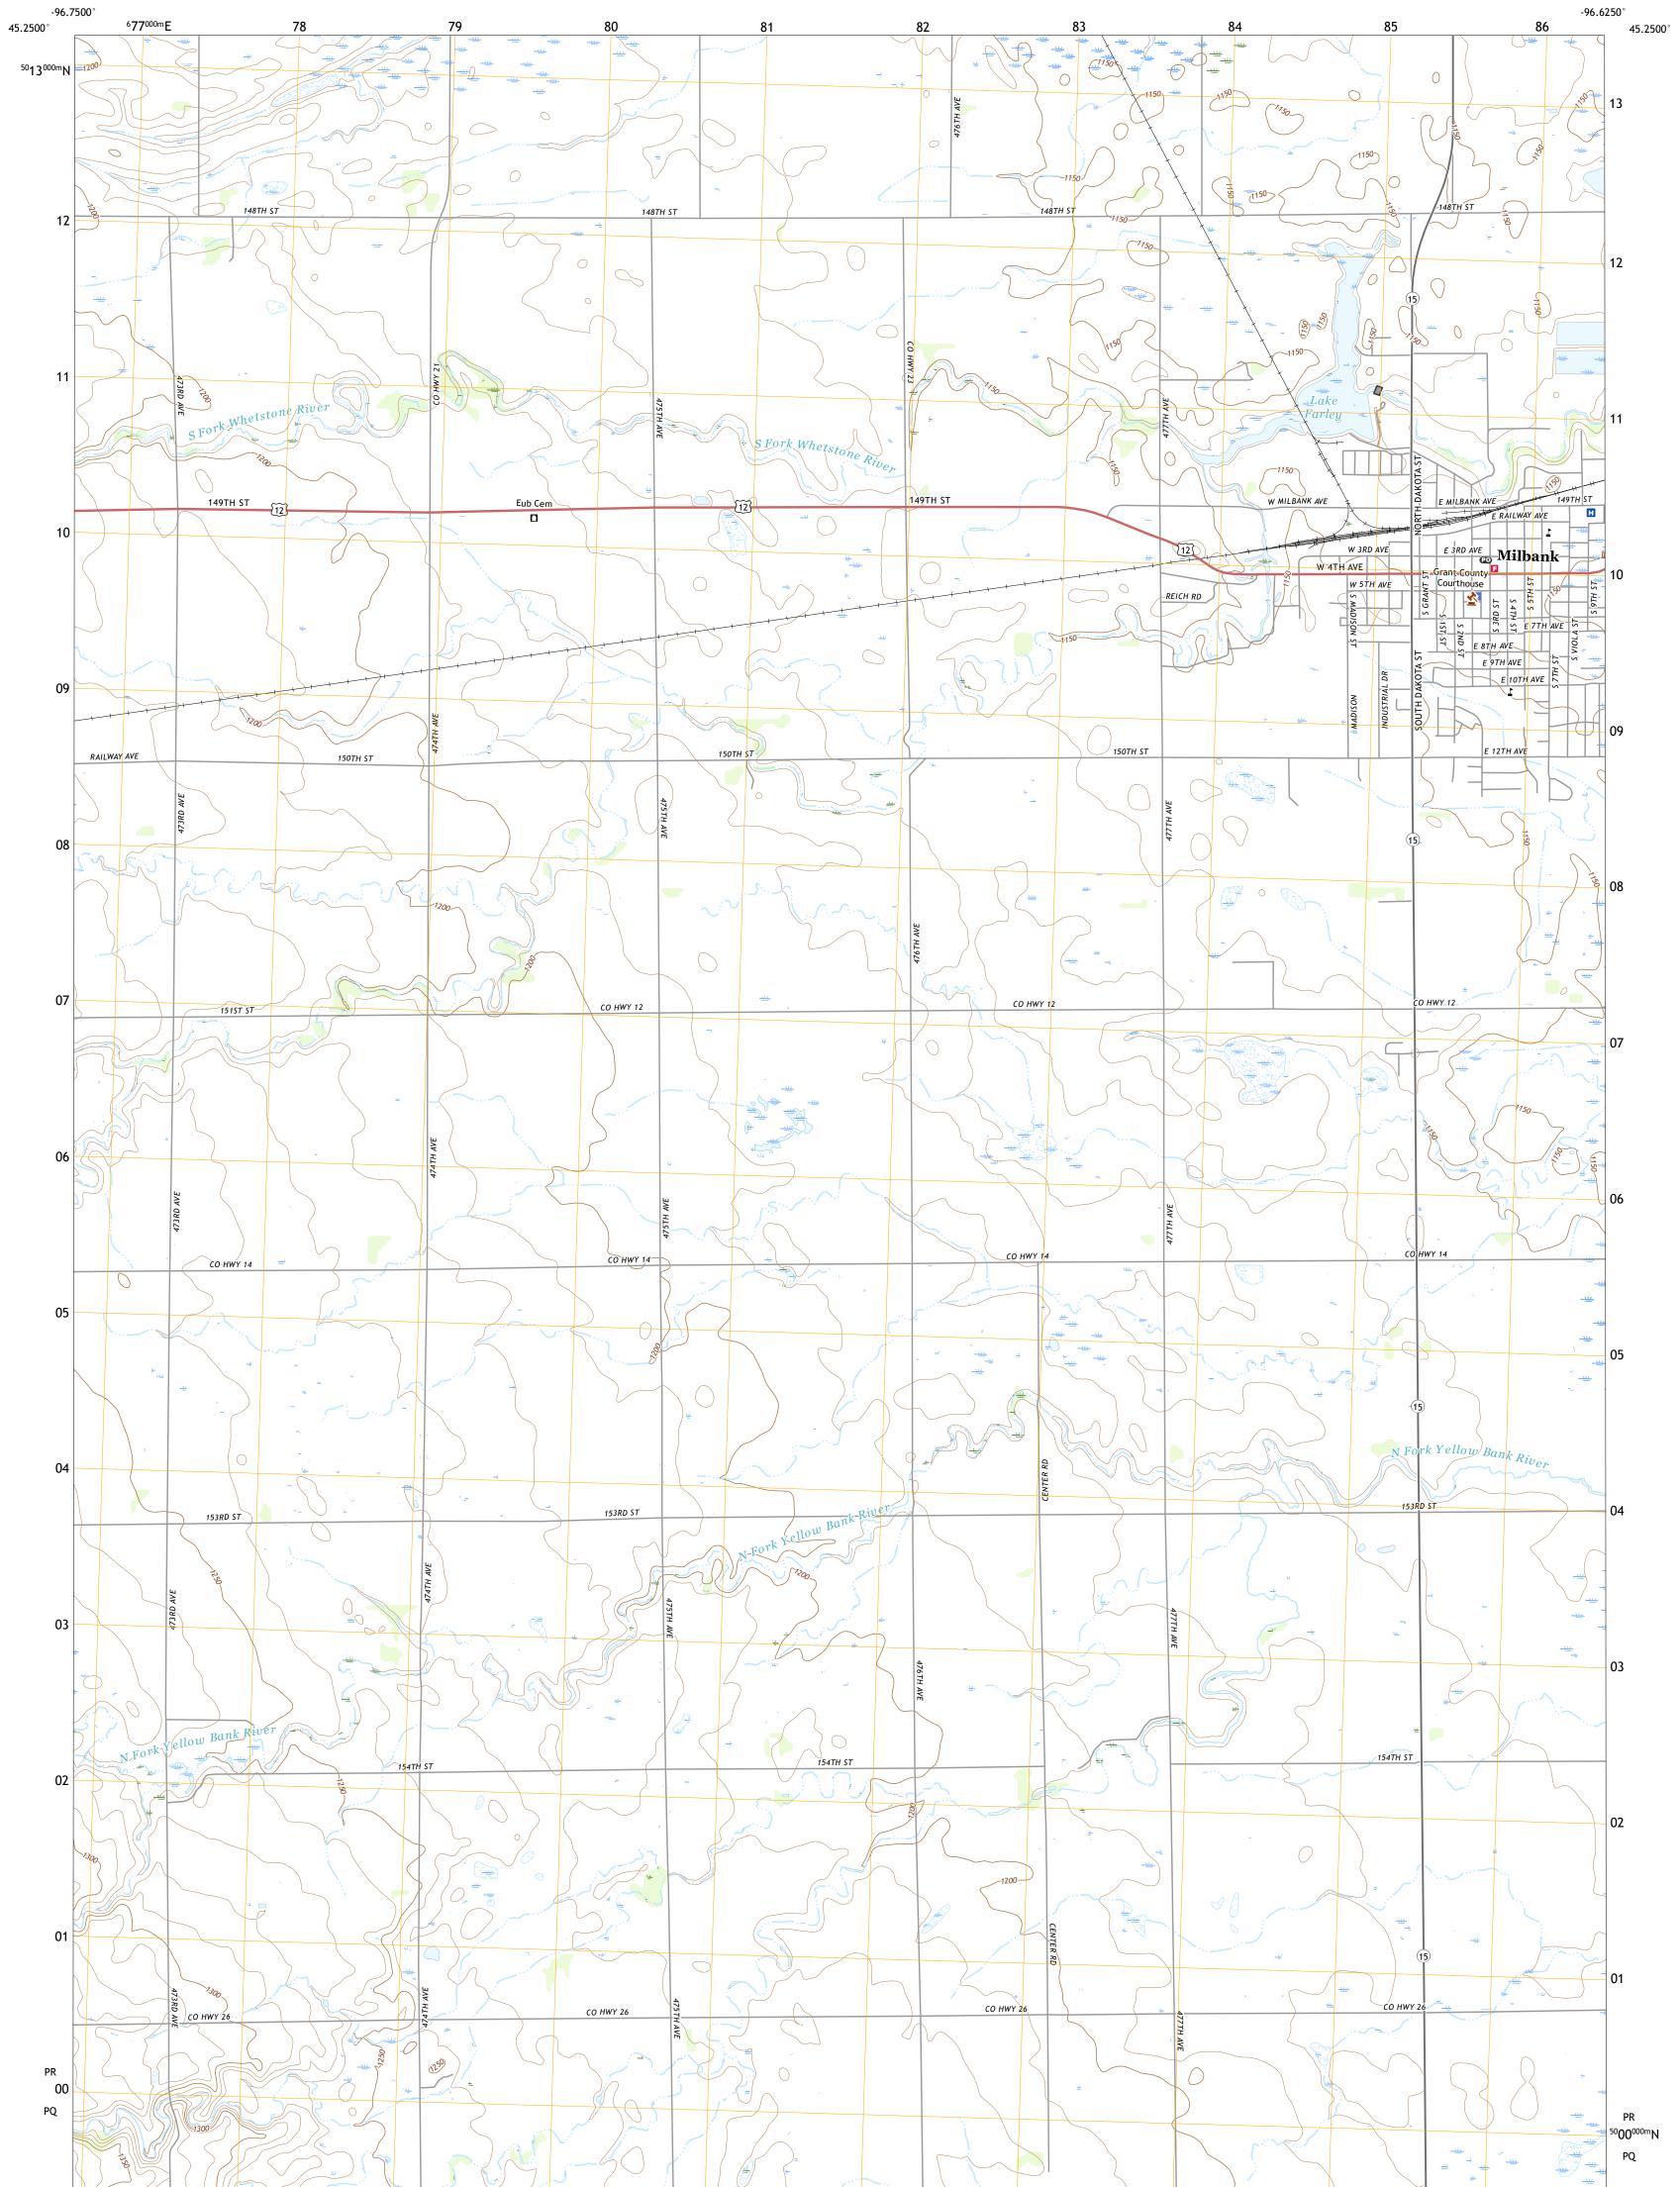

## U.S. DEPARTMENT OF THE INTERIOR U.S. GEOLOGICAL SURVEY

MILBANK WEST QUADRANGLE SOUTH DAKOTA - GRANT COUNTY 7.5-MINUTE SERIES

Produced by the United States Geological Survey North American Datum of 1983 (NAD83) World Geodetic System of 1984 (WGS84). Projection and 1 000-meter grid:Universal Transverse Mercator, Zone 14T This map is not a legal document. Boundaries may be generalized for this map scale. Private lands within government reservations may not be shown. Obtain permission before entering private lands.

lmagery..... Roads..... Names..... ......NAIP, August 2020 - August 2020 ......U.S. Census Bureau, 2017 .....GNIS, 1986 - 2020 

 National Hydrography
 Dataset, 2004 - 2018

 Contours
 National Elevation Dataset, 1999

 Boundaries
 Multiple sources; see metadata file 2019 - 2021

 Public
 Land Survey System

 Buttands
 BLM, 2017

 Wetlands
 Inventory Not Available

2021