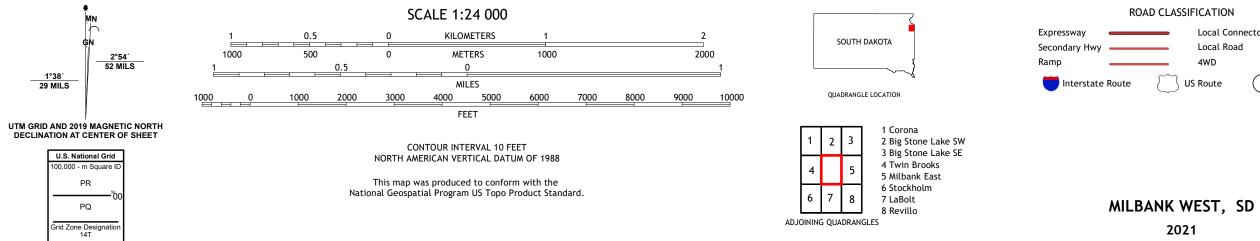

## U.S. DEPARTMENT OF THE INTERIOR U.S. GEOLOGICAL SURVEY

MILBANK WEST QUADRANGLE SOUTH DAKOTA - GRANT COUNTY 7.5-MINUTE SERIES

Produced by the United States Geological Survey North American Datum of 1983 (NAD83) World Geodetic System of 1984 (WGS84). Projection and 1 000-meter grid:Universal Transverse Mercator, Zone 14T This map is not a legal document. Boundaries may be generalized for this map scale. Private lands within government reservations may not be shown. Obtain permission before entering private lands.