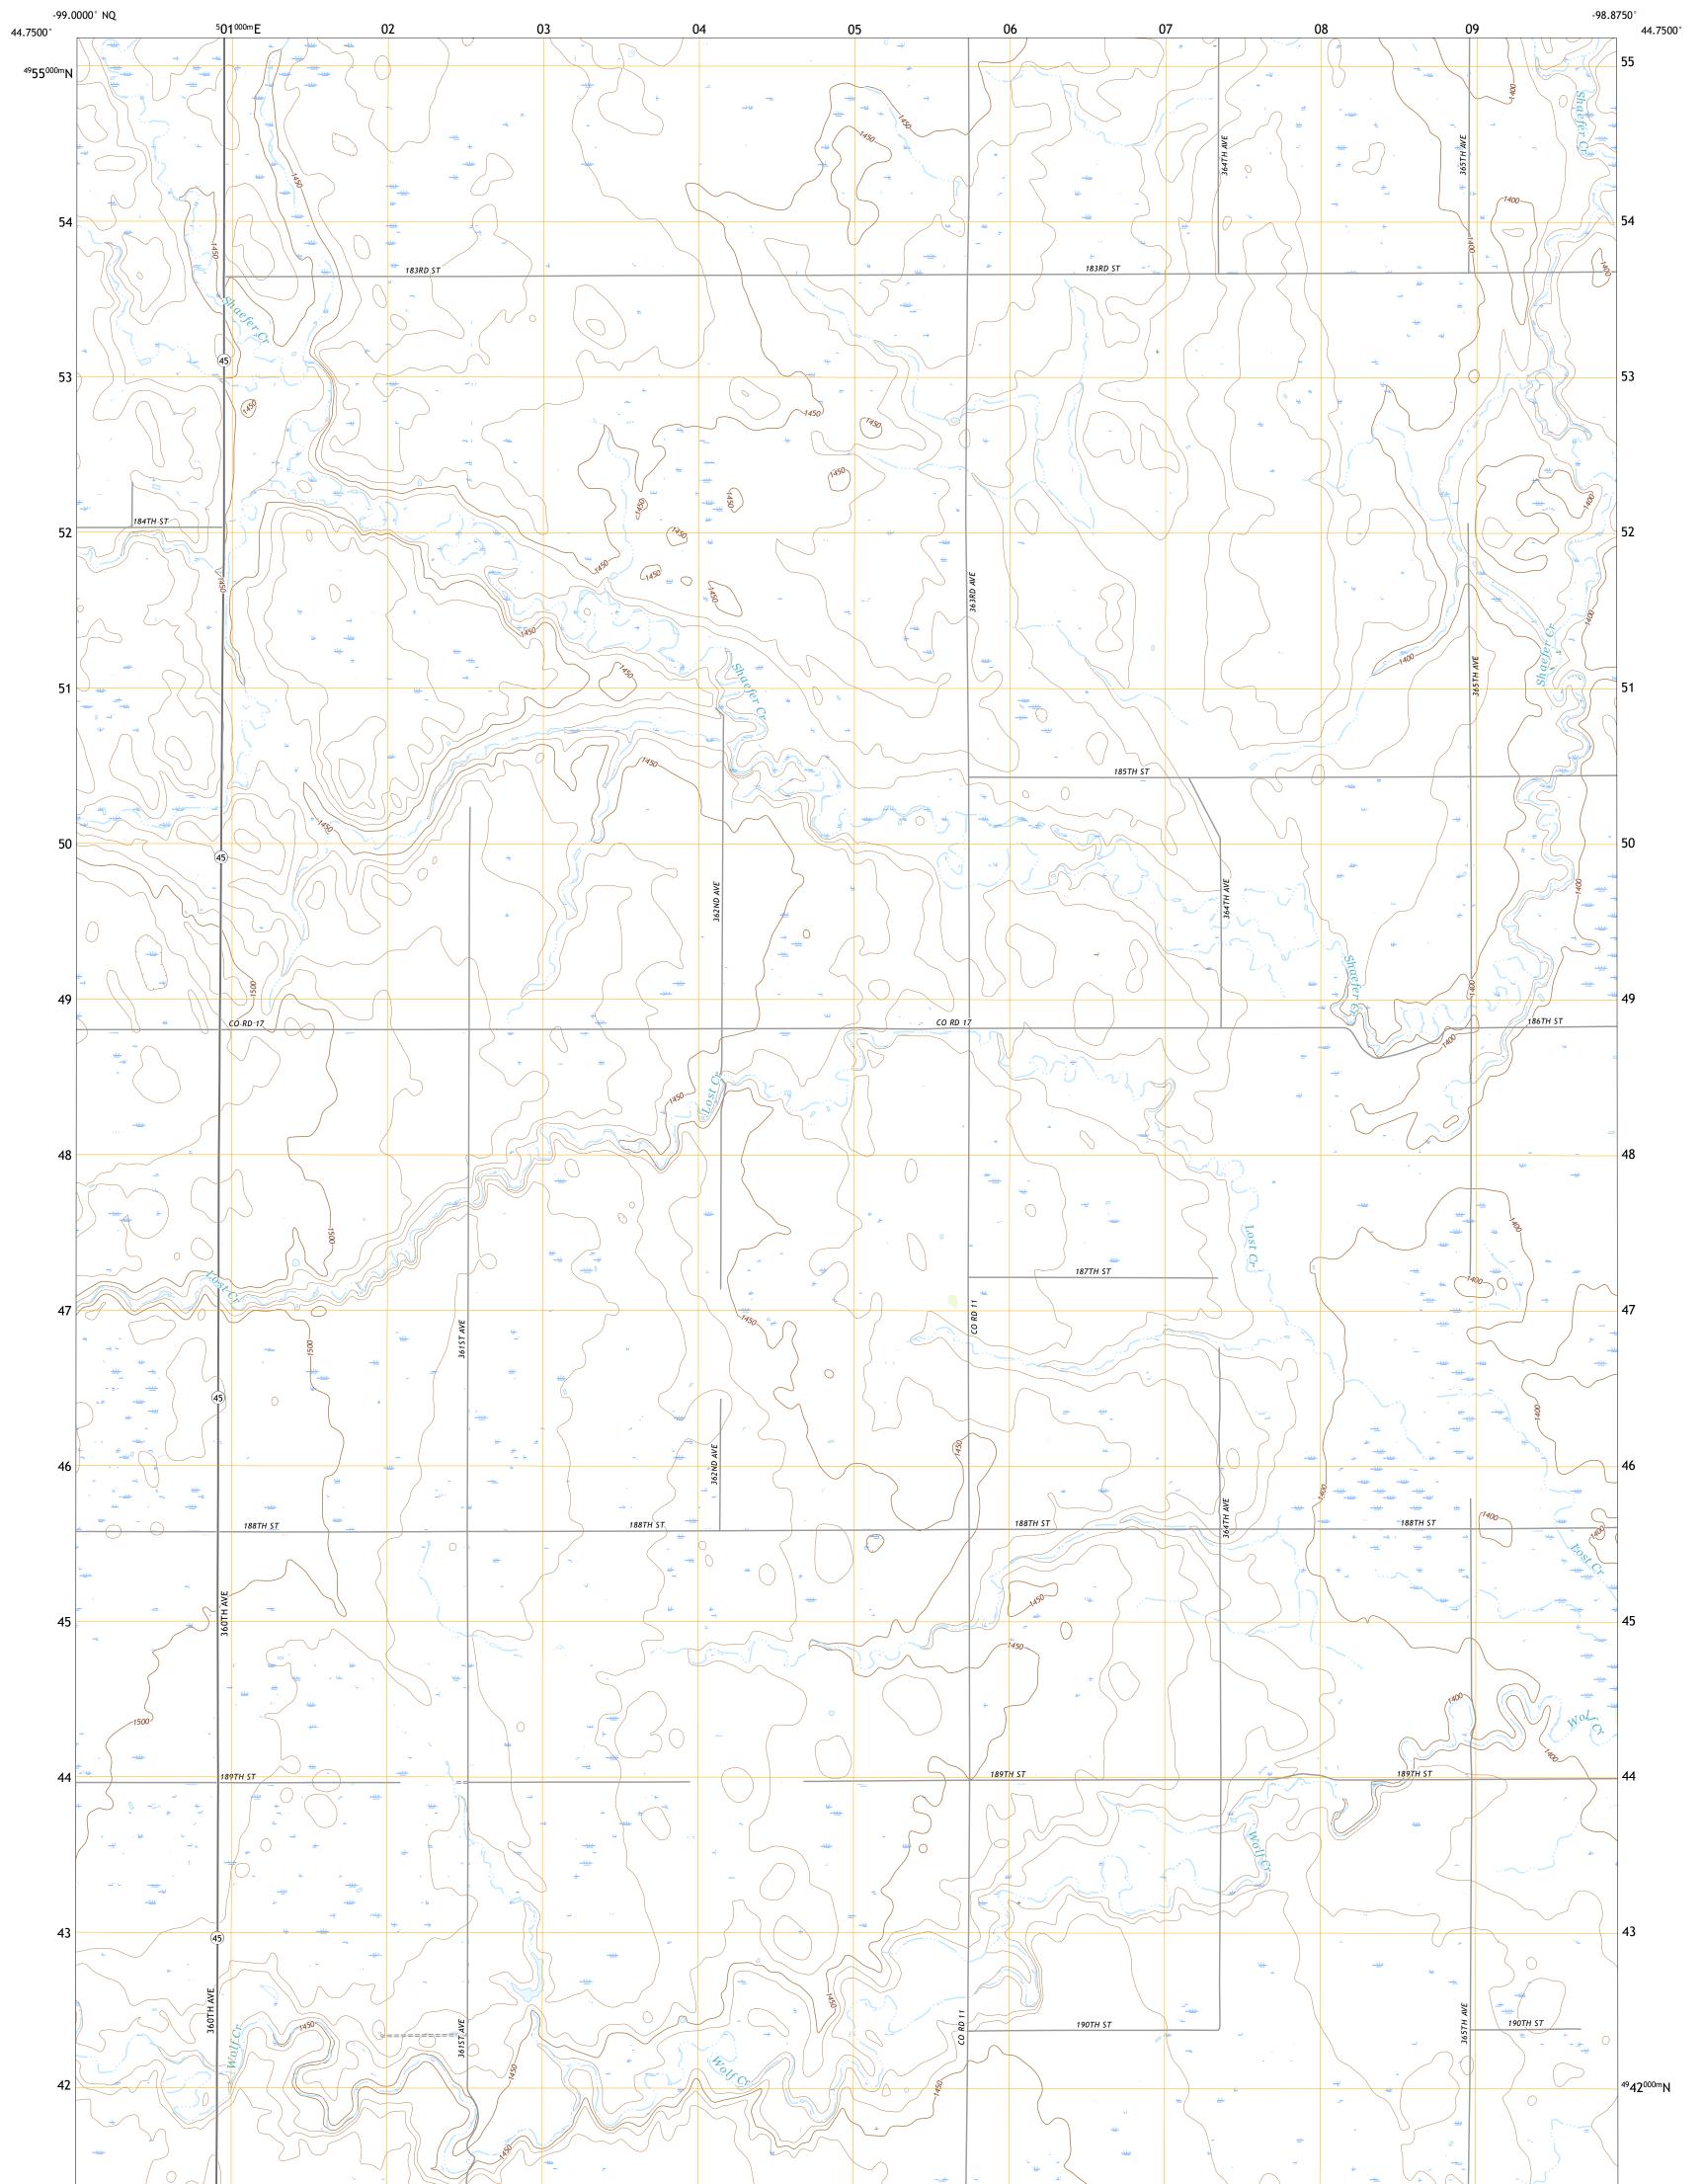

## The National Map US Topo

Produced by the United States Geological Survey North American Datum of 1983 (NAD83) World Geodetic System of 1984 (WGS84). Projection and 1 000-meter grid:Universal Transverse Mercator, Zone 14T This map is not a legal document. Boundaries may be generalized for this map scale. Private lands within government reservations may not be shown. Obtain permission before entering private lands.

Imagery..... Roads..... Names..... ......NAIP, August 2020 - September 2020 U.S. Census Bureau, 2017 .....GNIS, Not Available 

MILLER NW, SD

2021