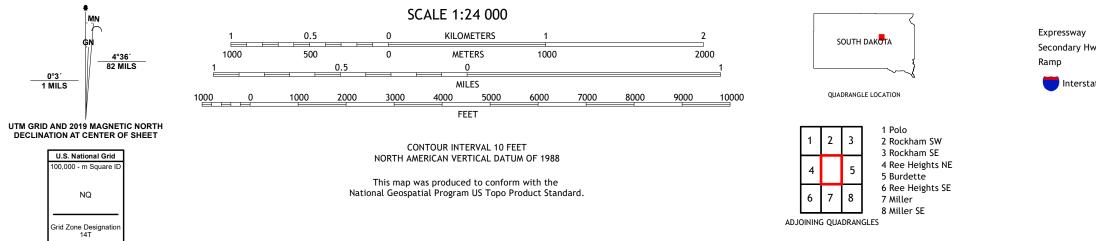

## The National Map US Topo

Produced by the United States Geological Survey North American Datum of 1983 (NAD83) World Geodetic System of 1984 (WGS84). Projection and 1 000-meter grid:Universal Transverse Mercator, Zone 14T This map is not a legal document. Boundaries may be generalized for this map scale. Private lands within government reservations may not be shown. Obtain permission before entering private lands.