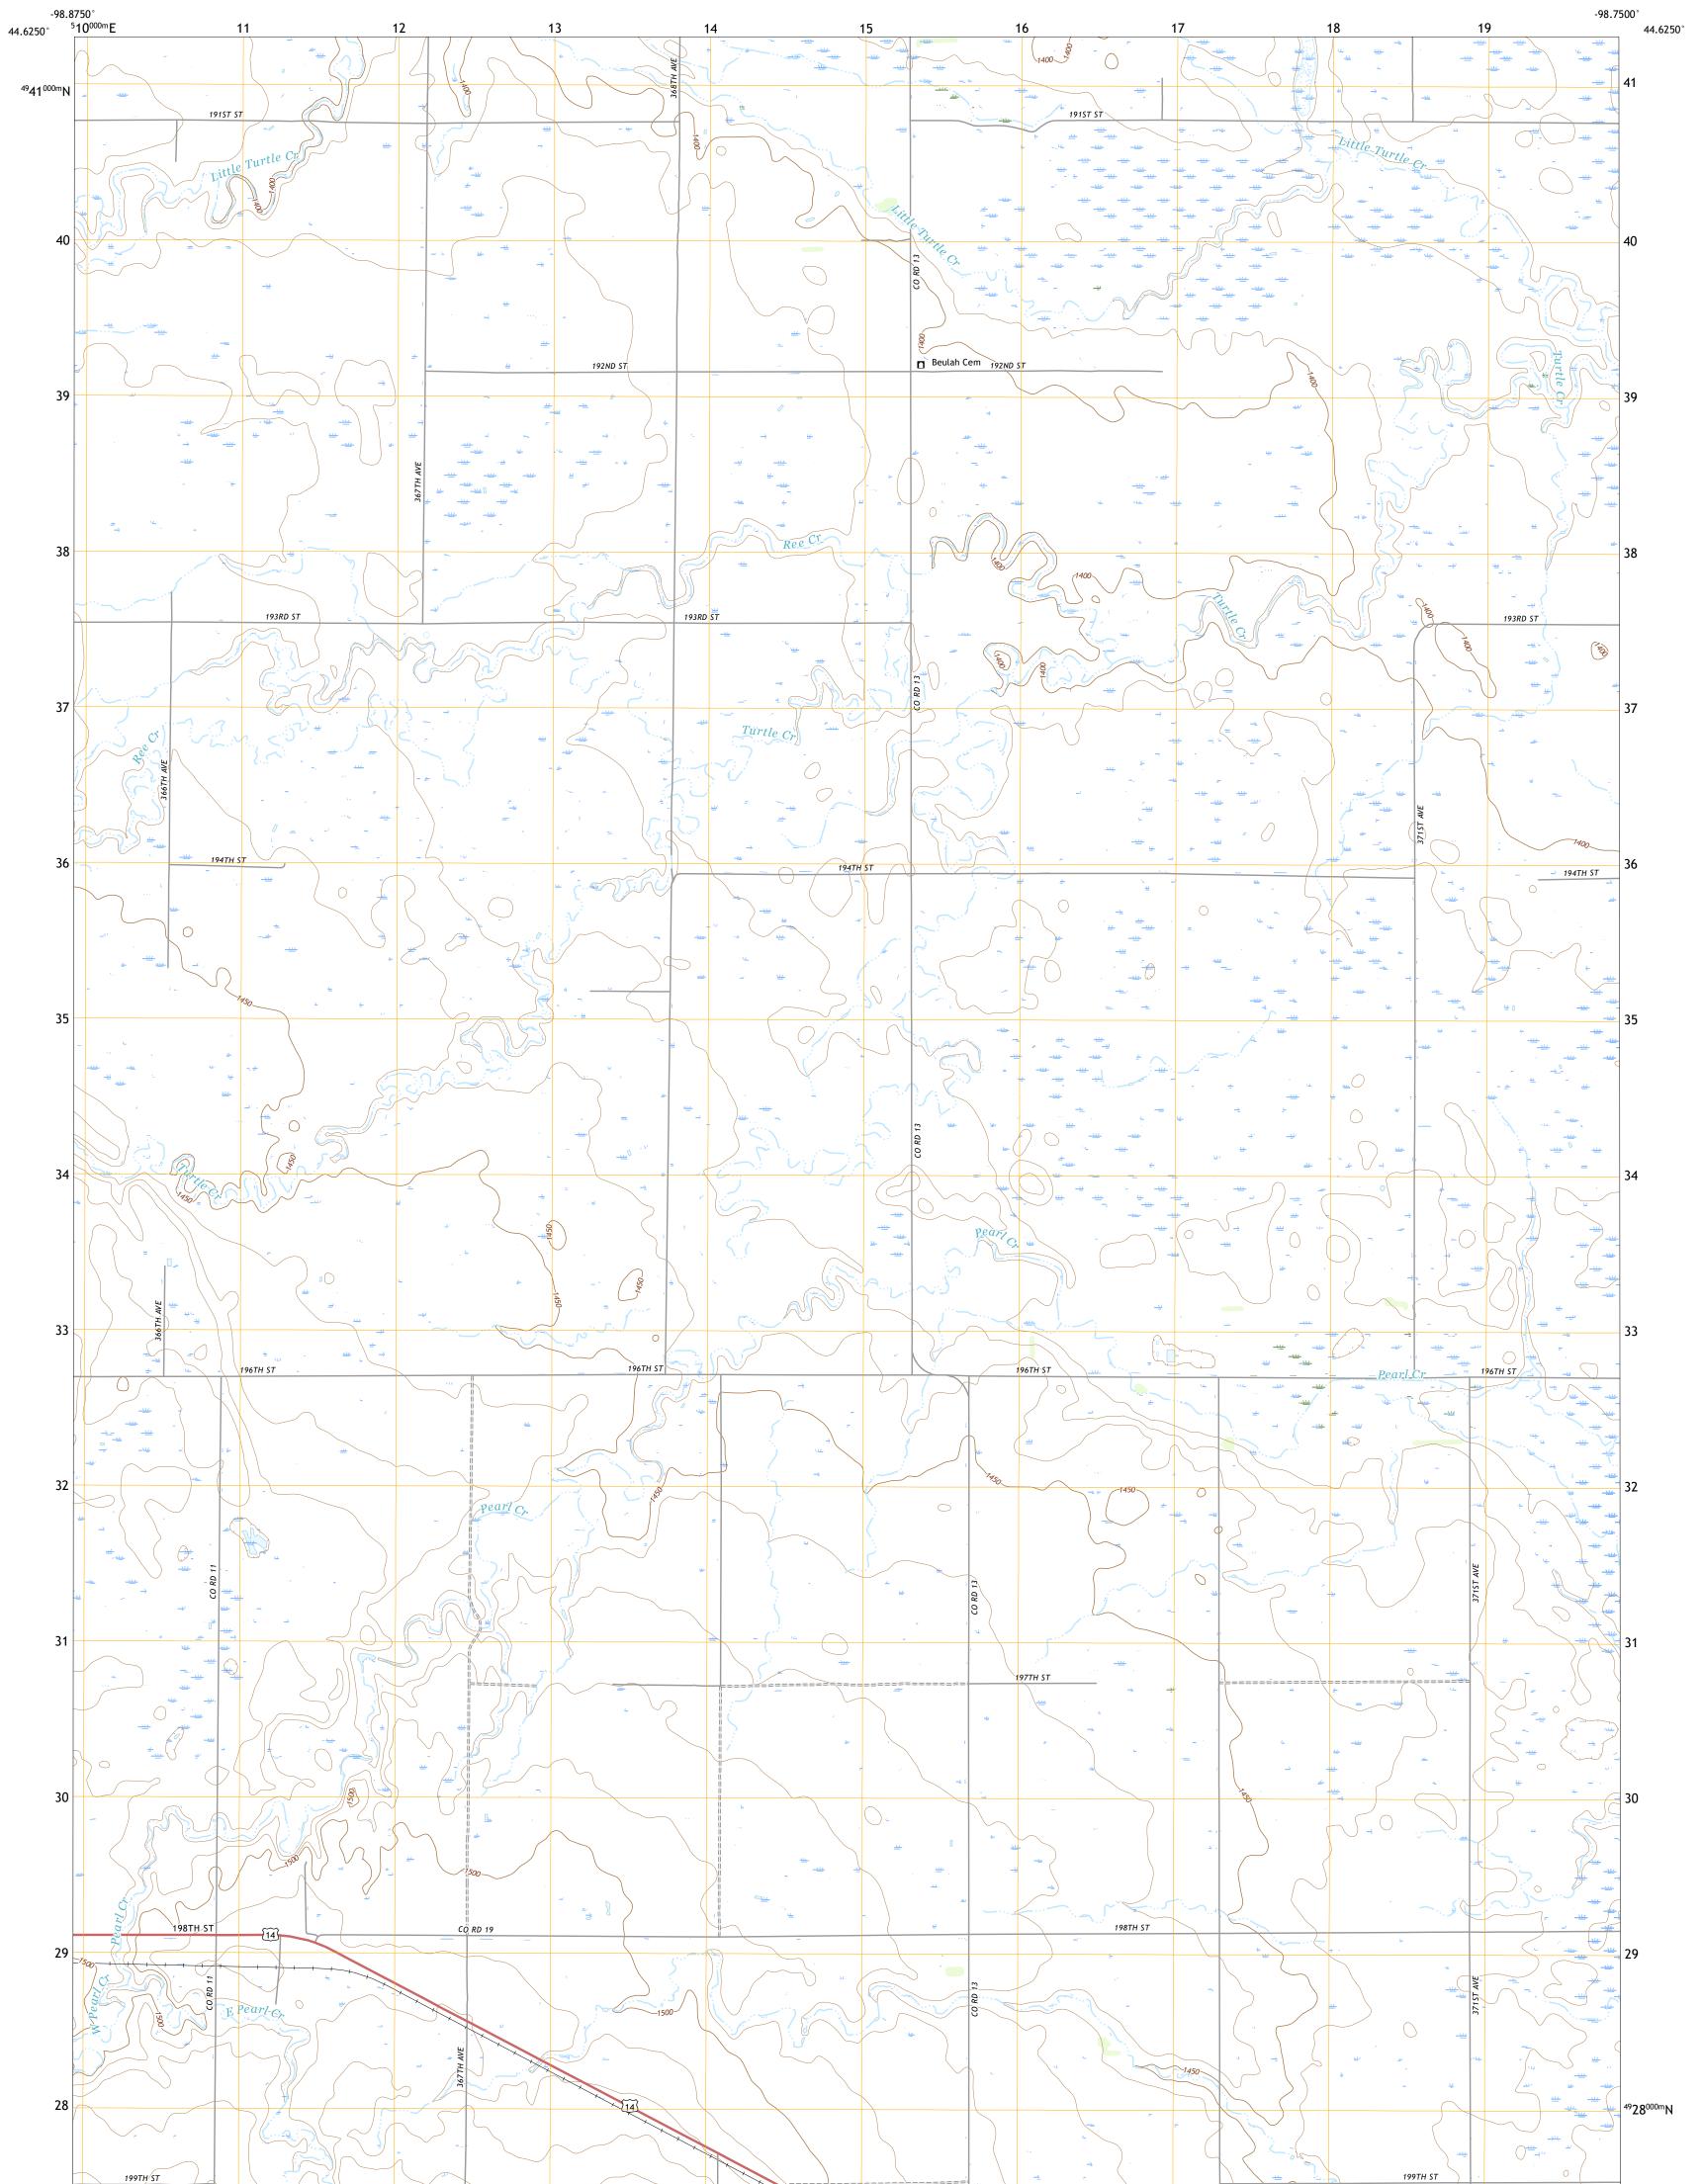

## U.S. DEPARTMENT OF THE INTERIOR U.S. GEOLOGICAL SURVEY

MILLER SE QUADRANGLE SOUTH DAKOTA - HAND COUNTY 7.5-MINUTE SERIES

Produced by the United States Geological Survey North American Datum of 1983 (NAD83) World Geodetic System of 1984 (WGS84). Projection and 1 000-meter grid:Universal Transverse Mercator, Zone 14T This map is not a legal document. Boundaries may be generalized for this map scale. Private lands within government reservations may not be shown. Obtain permission before entering private lands.