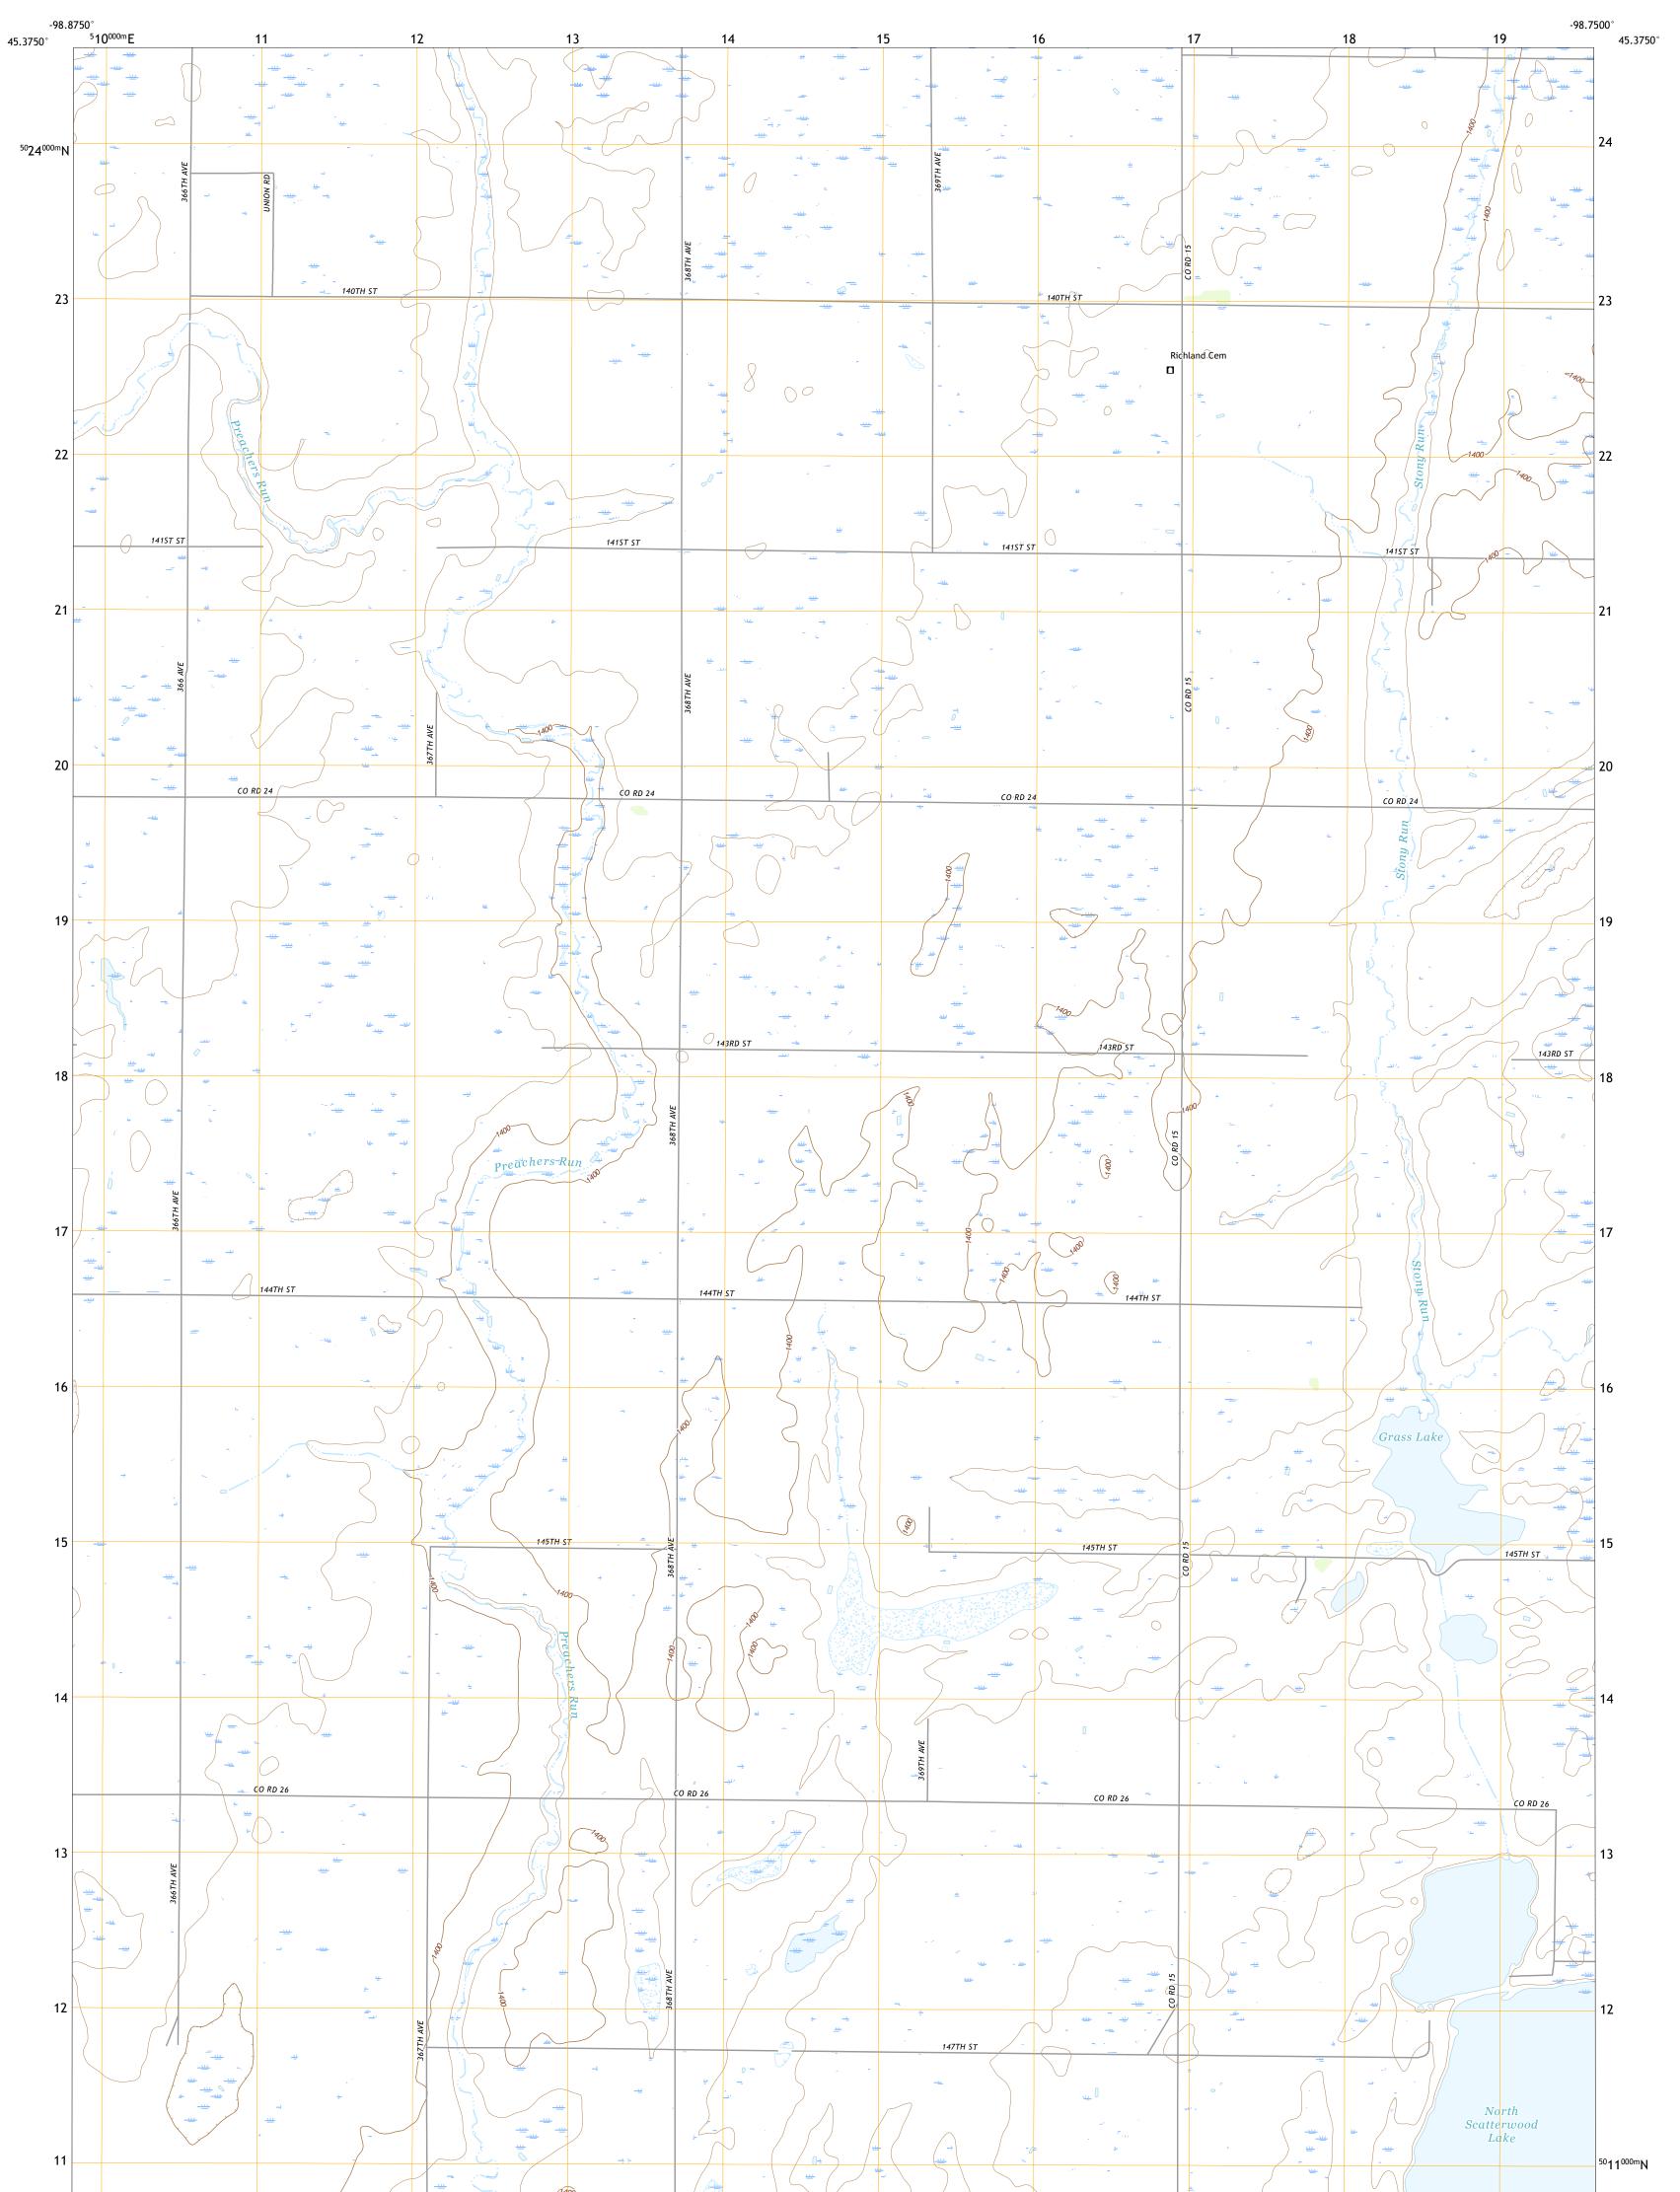

## MINA SE QUADRANGLE SOUTH DAKOTA - EDMUNDS COUNTY 7.5-MINUTE SERIES

Produced by the United States Geological Survey North American Datum of 1983 (NAD83) World Geodetic System of 1984 (WGS84). Projection and 1 000-meter grid:Universal Transverse Mercator, Zone 14T This map is not a legal document. Boundaries may be generalized for this map scale. Private lands within government reservations may not be shown. Obtain permission before entering private lands.

Imagery..... Roads..... Names..... ......NAIP, August 2020 - August 2020 U.S. Census Bureau, 2017 ......GNIS, 1980 - 2016 .... Names......GNN, 1980 - 2016 Hydrography.....GNN, 1980 - 2019 Contours.....National Hydrography Dataset, 2005 - 2019 Boundaries.....Multiple sources; see metadata file 2016 - 2021 Public Land Survey System......BLM, 2017 Wetlands......FWS National Wetlands Inventory Not Available