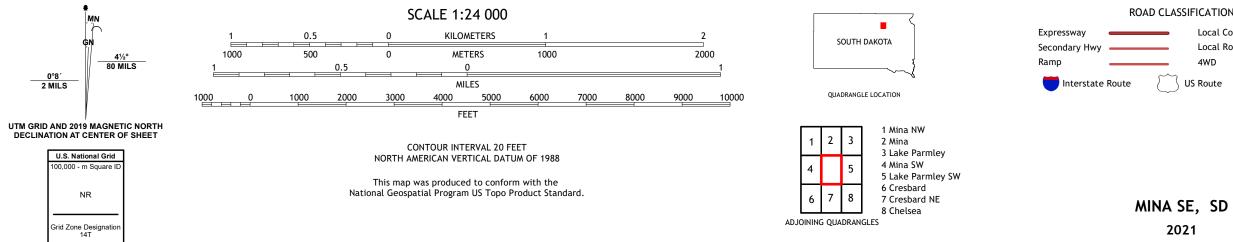

## MINA SE QUADRANGLE SOUTH DAKOTA - EDMUNDS COUNTY 7.5-MINUTE SERIES

Produced by the United States Geological Survey North American Datum of 1983 (NAD83) World Geodetic System of 1984 (WGS84). Projection and 1 000-meter grid:Universal Transverse Mercator, Zone 14T This map is not a legal document. Boundaries may be generalized for this map scale. Private lands within government reservations may not be shown. Obtain permission before entering private lands.