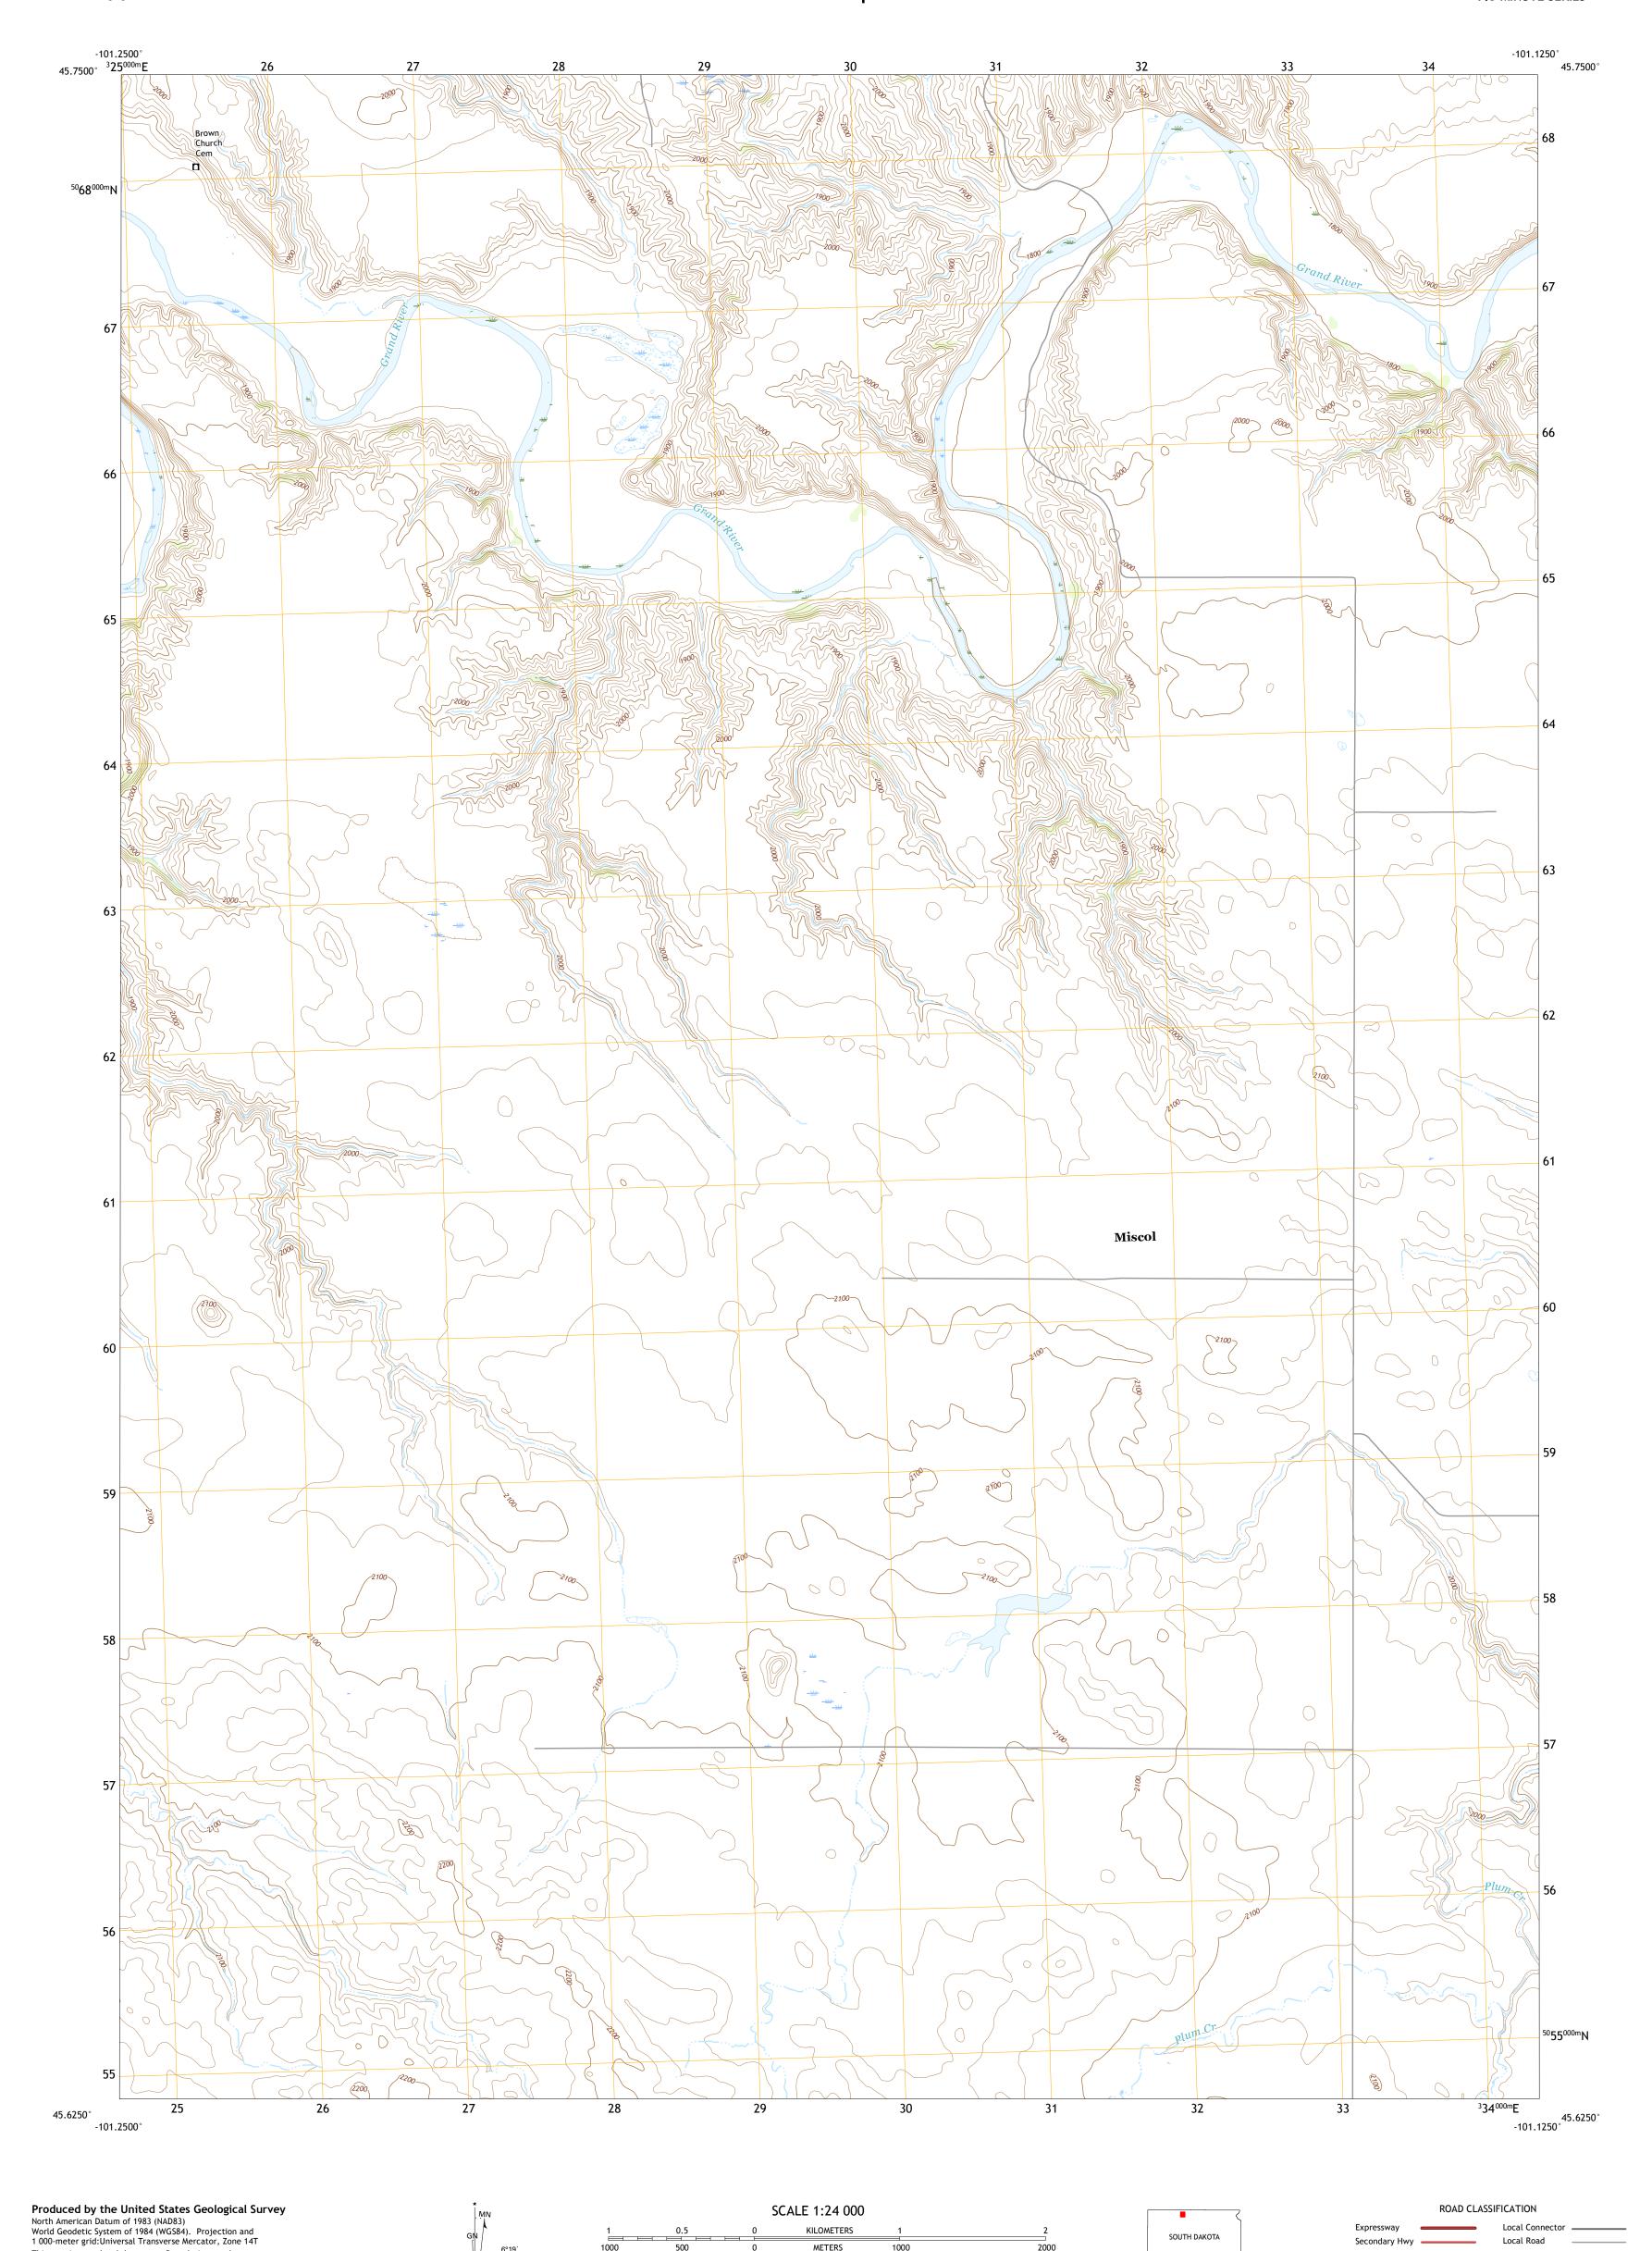

KILOMETERS

METERS

MILES

4000 5000

FEET

CONTOUR INTERVAL 20 FEET NORTH AMERICAN VERTICAL DATUM OF 1988

This map was produced to conform with the National Geospatial Program US Topo Product Standard, 2011. A metadata file associated with this product is draft version 0.6.18

This map is not a legal document. Boundaries may be generalized for this map scale. Private lands within government reservations may not be shown. Obtain permission before

UTM GRID AND 2017 MAGNETIC NORTH DECLINATION AT CENTER OF SHEET

U.S. National Grid 100,000 - m Square ID

LR

Grid Zone Designation 14T

entering private lands.

SOUTH DAKOTA

QUADRANGLE LOCATION

ADJOINING QUADRANGLES

1 McIntosh SE 2 Bullhead SW 3 Bullhead

4 Black Horse NE 5 Miscol NE

6 Black Horse SE 7 Miscol SW 8 Miscol SE

2000

Local Road

State Route

4WD

US Route

MISCOL, SD

2017

Secondary Hwy —

Interstate Route

Ramp