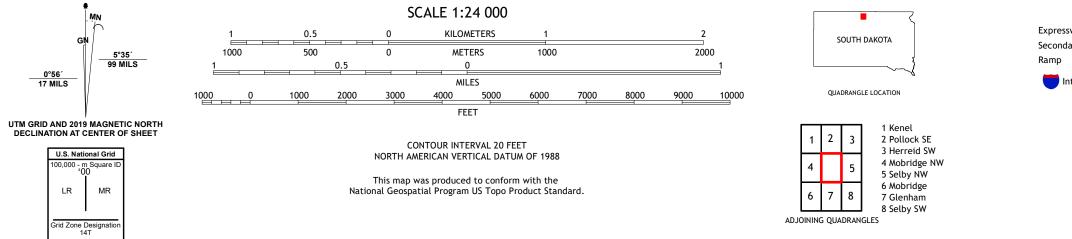

**Produced by the United States Geological Survey** North American Datum of 1983 (NAD83) World Geodetic System of 1984 (WGS84). Projection and 1 000-meter grid:Universal Transverse Mercator, Zone 14T This map is not a legal document. Boundaries may be generalized for this map scale. Private lands within government reservations may not be shown. Obtain permission before entering private lands.

Imagery......NAIP, August 2020 - August 2020 Roads......U.S. Census Bureau, 2017 Names......GNIS, 1986 - 2009 Hydrography......GNIS, 1986 - 2009 Hydrography......National Hydrography Dataset, 2005 - 2019 Contours.....National Elevation Dataset, 2007 Boundaries......Multiple sources; see metadata file 2019 - 2021 Public Land Survey System......BLM, 2017 Wetlands......BLM, 2017

0°56´ 17 MILS

LR