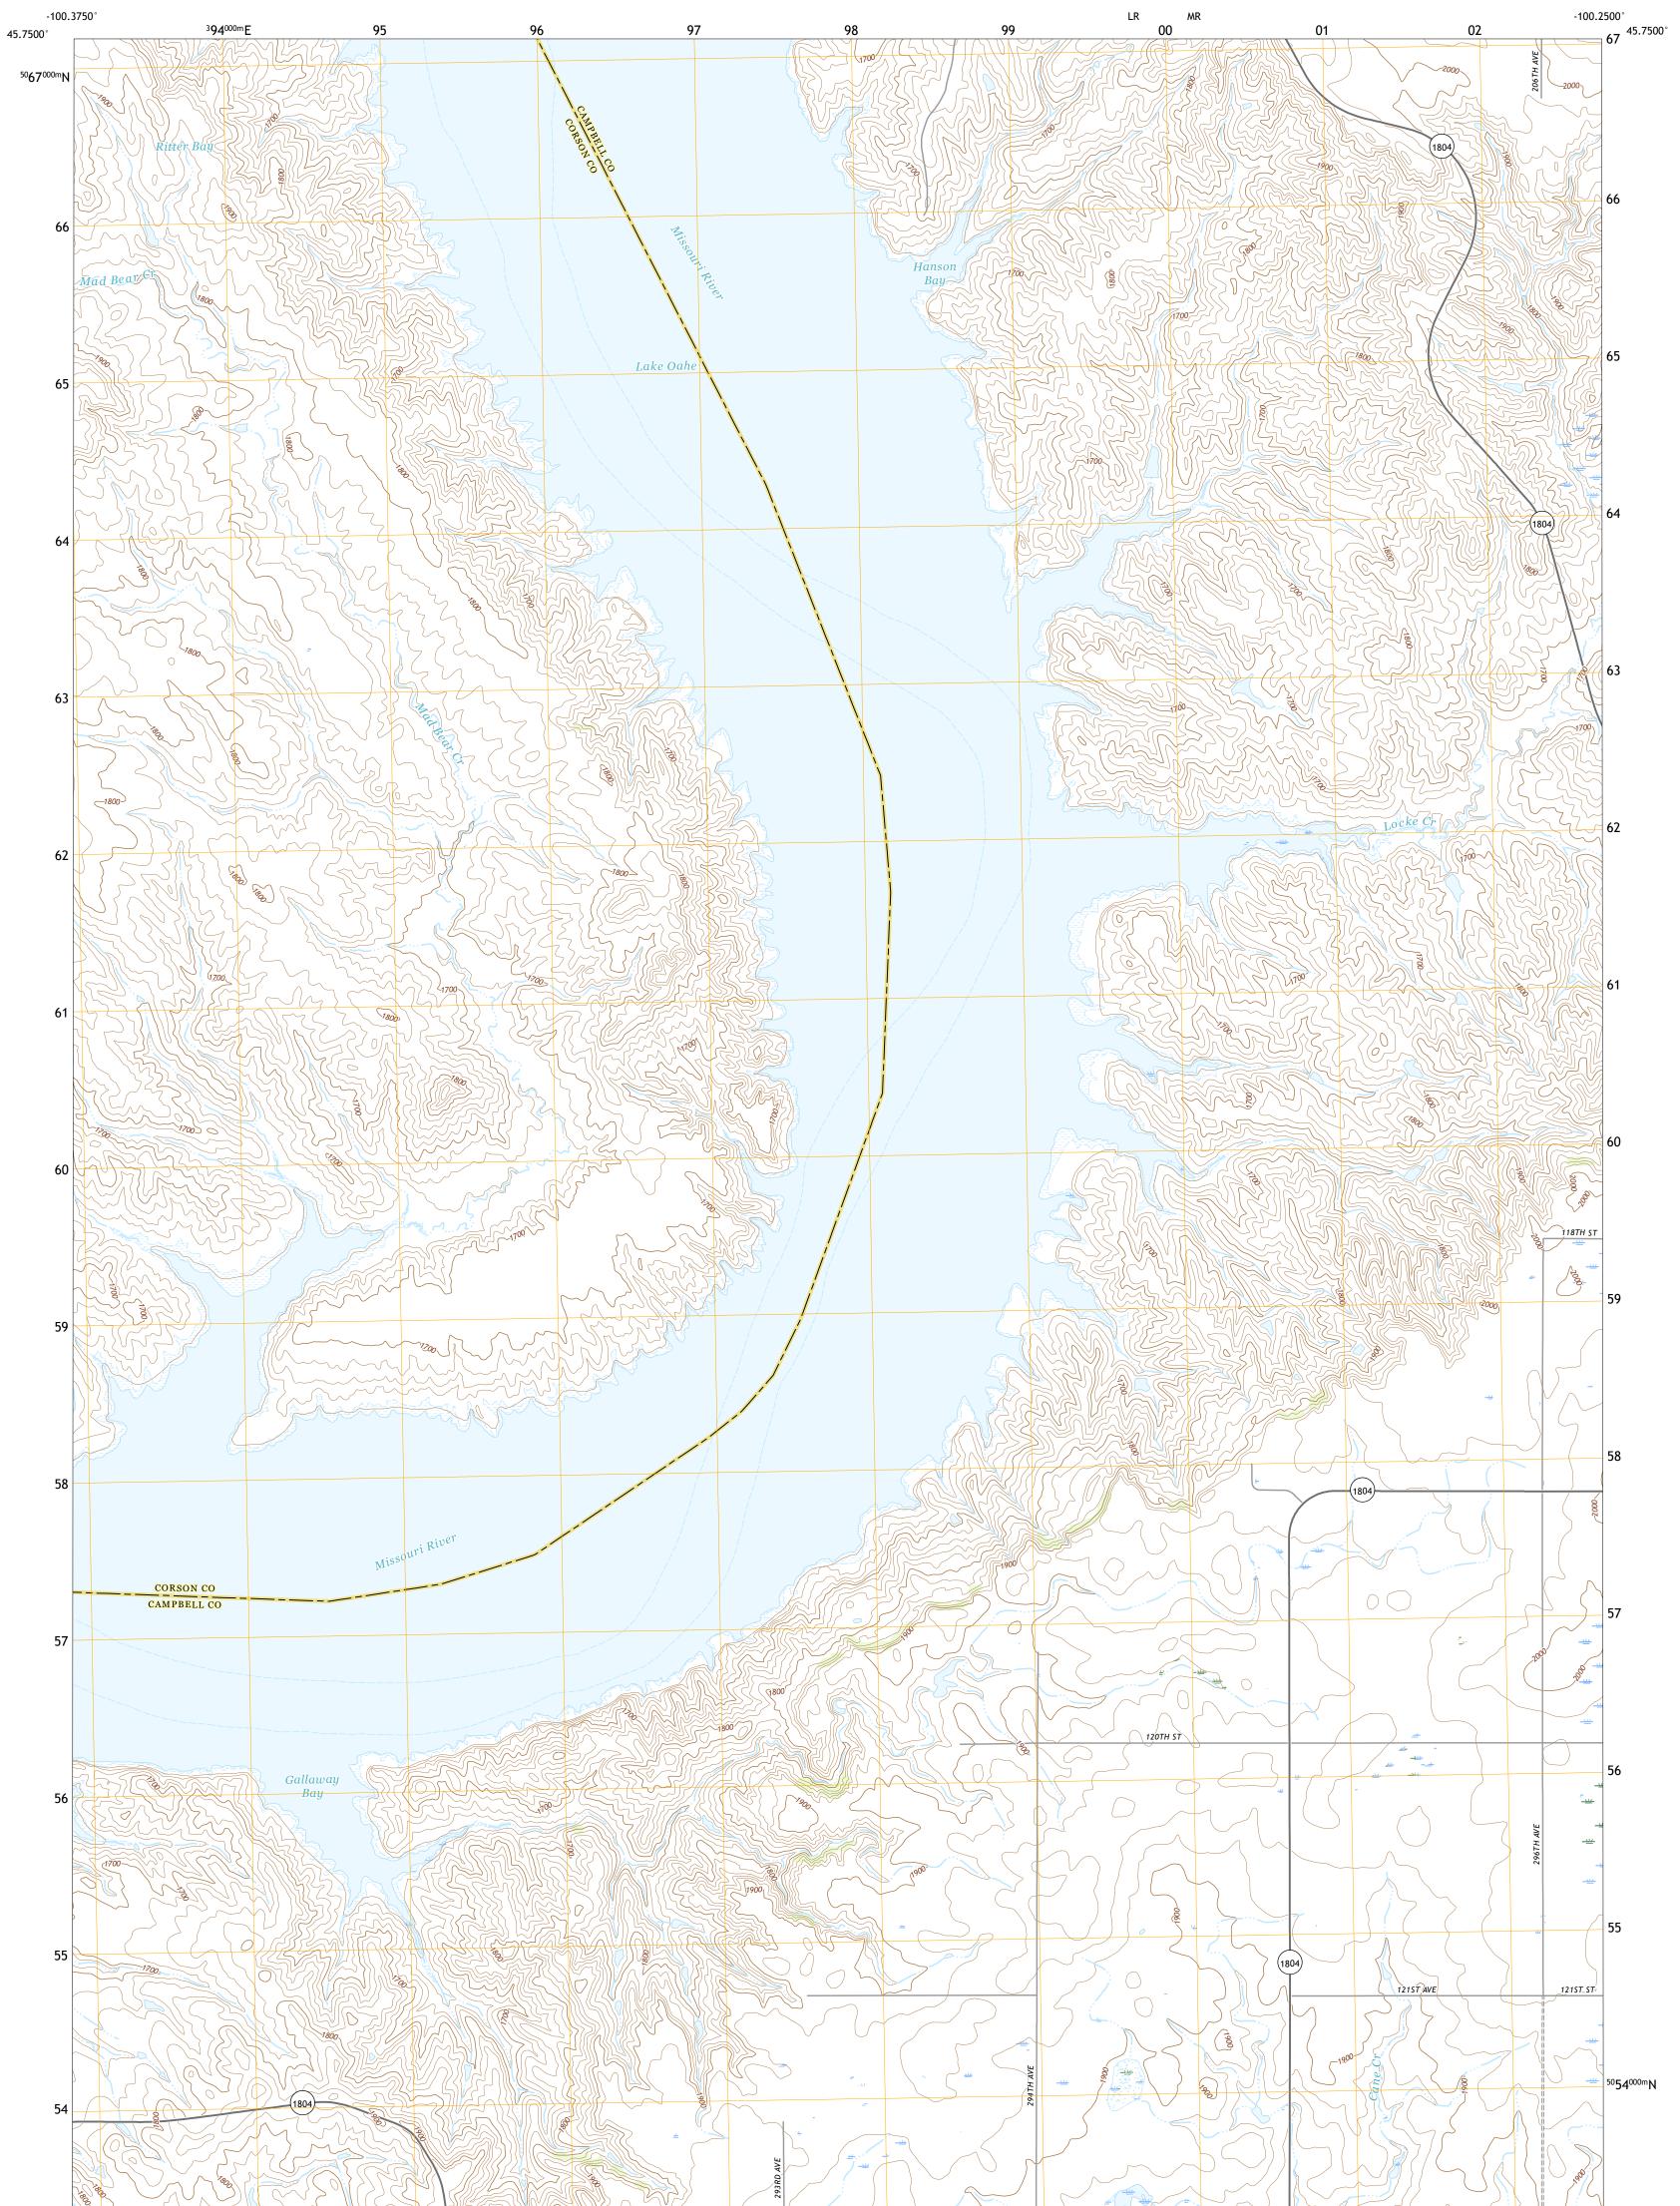

MOBRIDGE NE QUADRANGLE SOUTH DAKOTA 7.5-MINUTE SERIES

**Produced by the United States Geological Survey** North American Datum of 1983 (NAD83) World Geodetic System of 1984 (WGS84). Projection and 1 000-meter grid:Universal Transverse Mercator, Zone 14T This map is not a legal document. Boundaries may be generalized for this map scale. Private lands within government reservations may not be shown. Obtain permission before entering private lands.