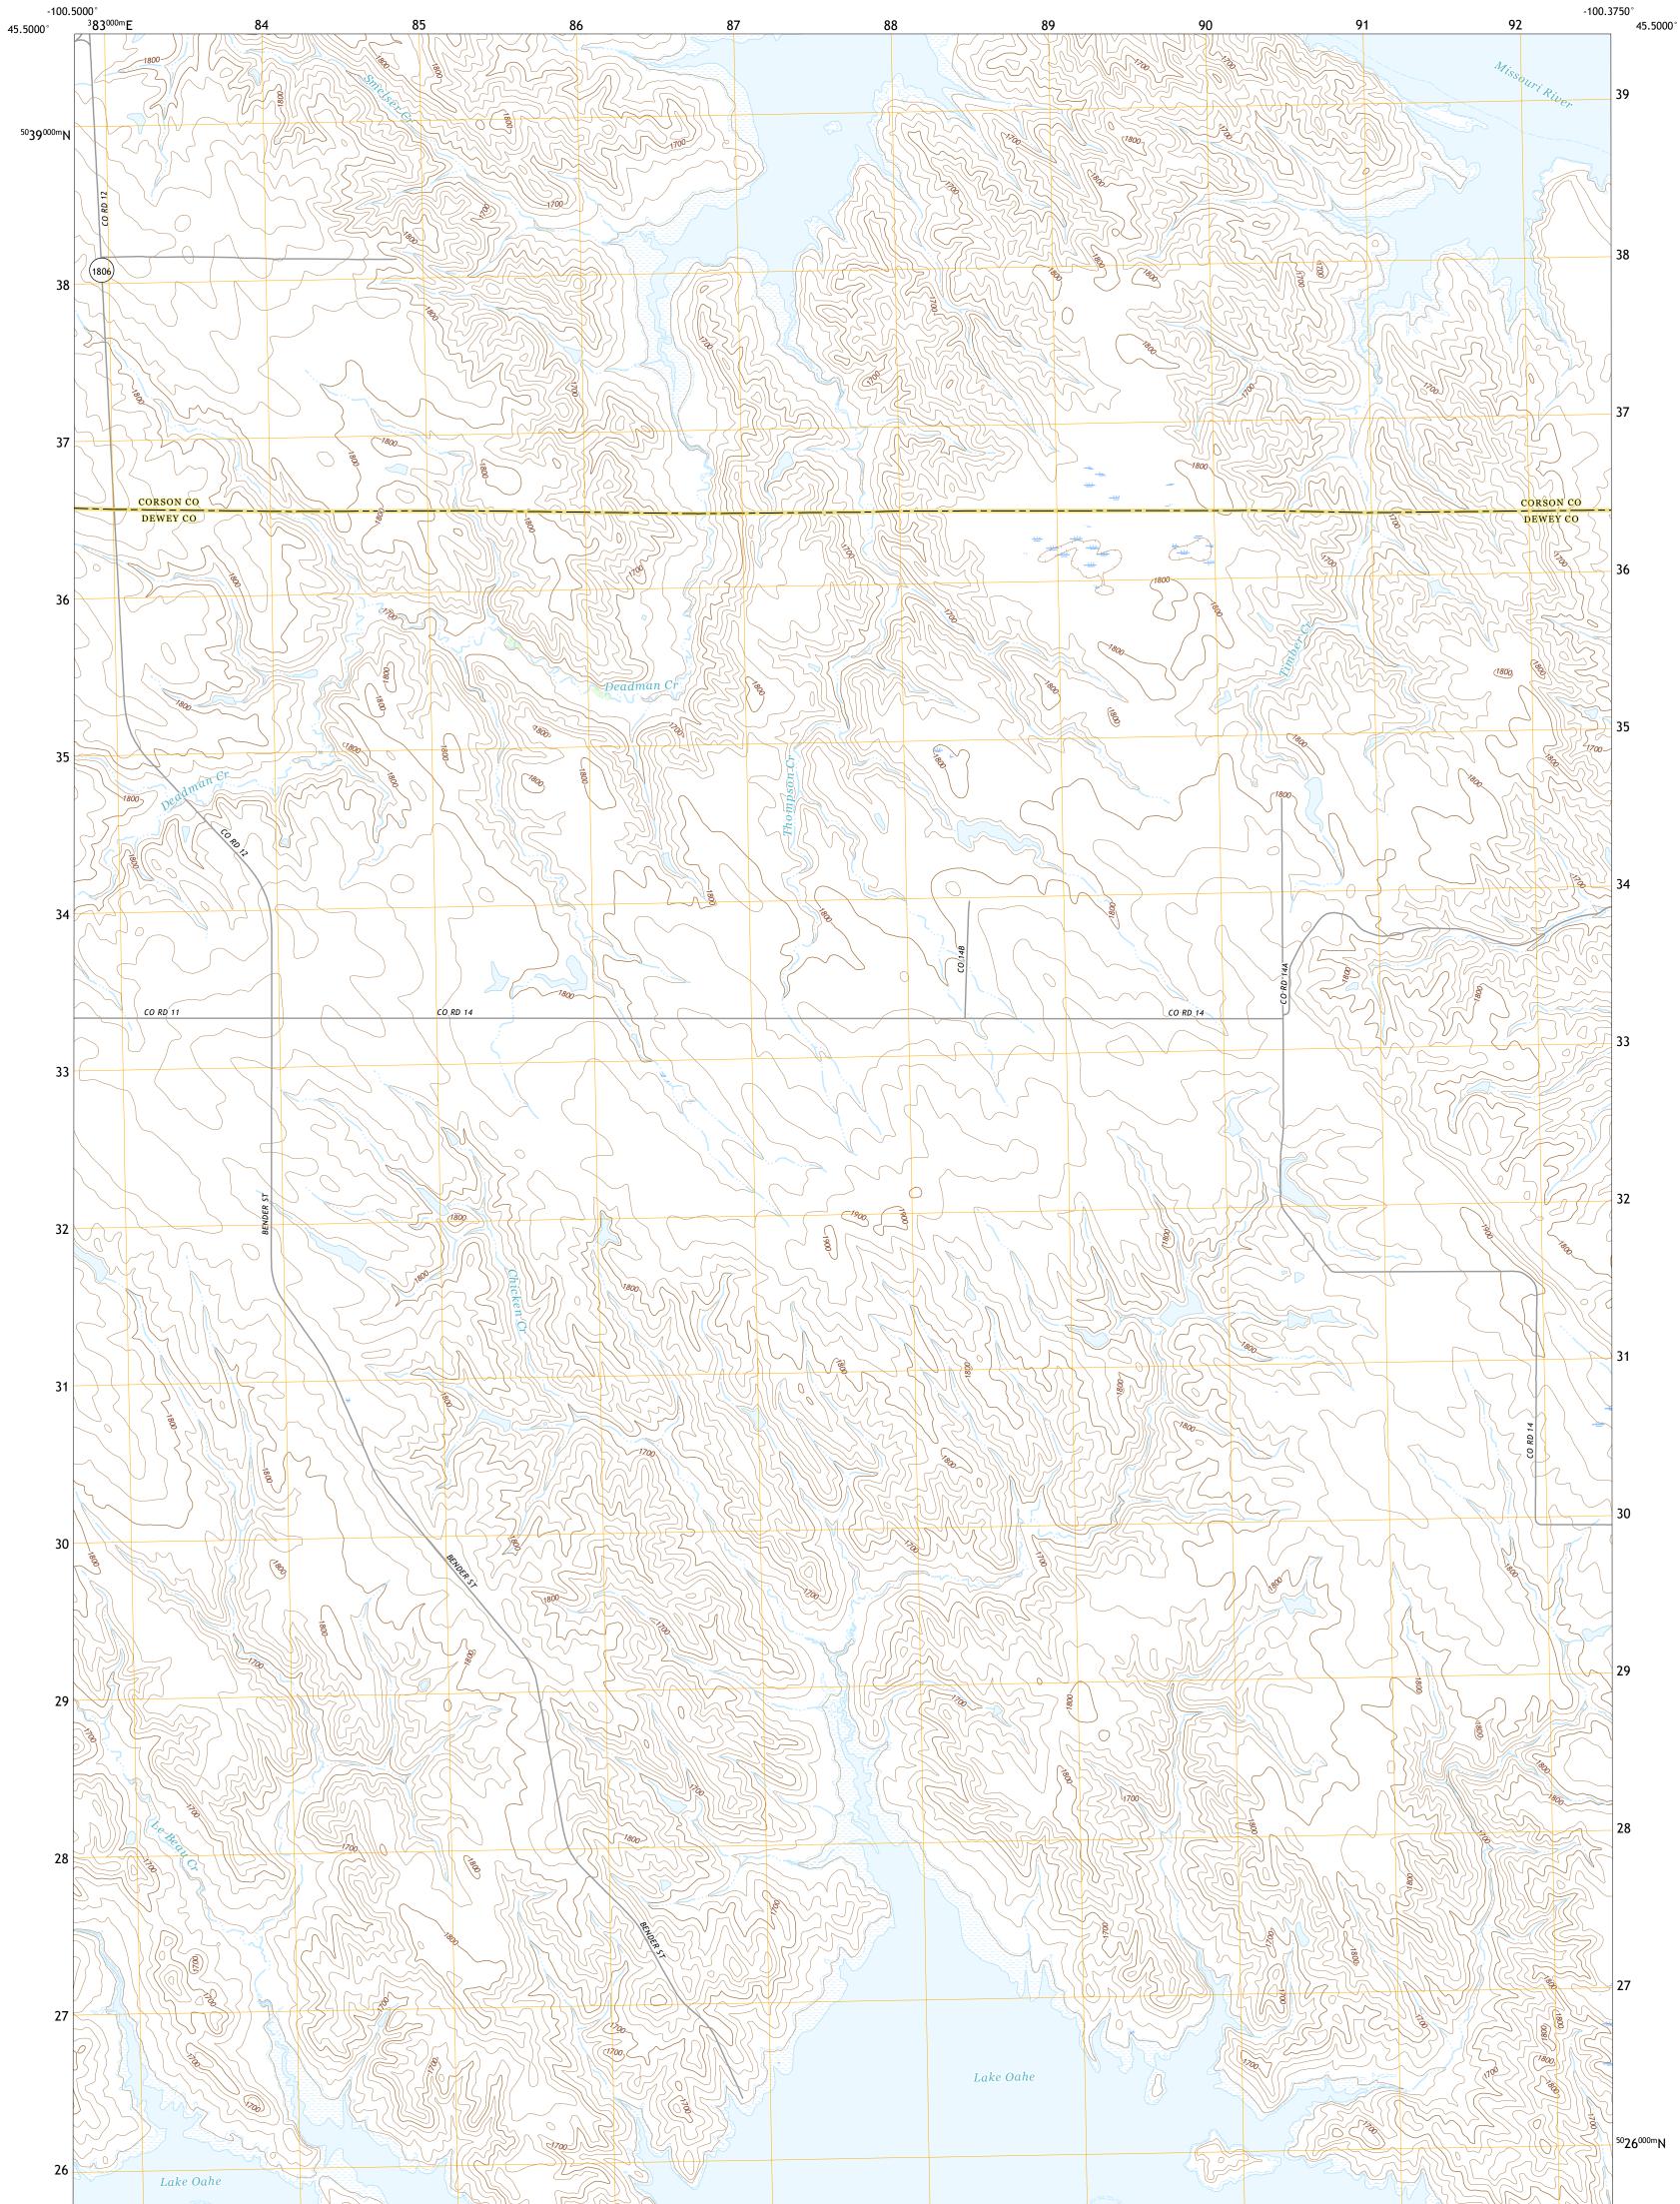

U.S. DEPARTMENT OF THE INTERIOR U.S. GEOLOGICAL SURVEY

MOREAU NW QUADRANGLE SOUTH DAKOTA 7.5-MINUTE SERIES

**Produced by the United States Geological Survey** North American Datum of 1983 (NAD83) World Geodetic System of 1984 (WGS84). Projection and 1 000-meter grid:Universal Transverse Mercator, Zone 14T This map is not a legal document. Boundaries may be generalized for this map scale. Private lands within government reservations may not be shown. Obtain permission before entering private lands.

Imagery......NAIP, August 2020 - August 2020 Roads......U.S. Census Bureau, 2017 Names.......GNIS, 1986 Hydrography......National Hydrography Dataset, 2005 - 2019 Contours.....Multiple sources; see metadata file 2019 - 2021 Public Land Survey System......BLM, 2017 Wetlands.....BLM, 2017