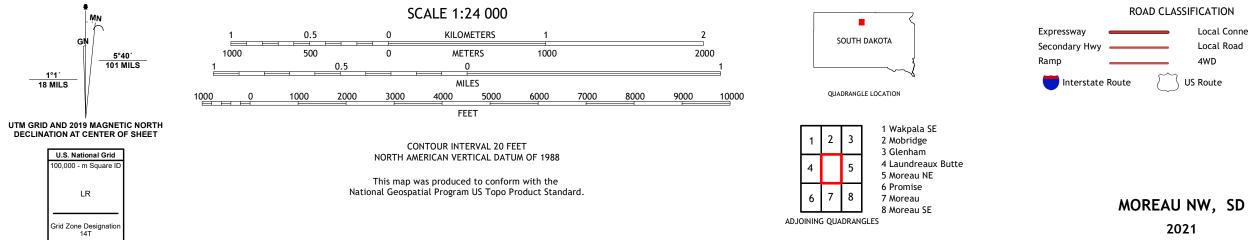

U.S. DEPARTMENT OF THE INTERIOR U.S. GEOLOGICAL SURVEY

MOREAU NW QUADRANGLE SOUTH DAKOTA 7.5-MINUTE SERIES

**Produced by the United States Geological Survey** North American Datum of 1983 (NAD83) World Geodetic System of 1984 (WGS84). Projection and 1 000-meter grid:Universal Transverse Mercator, Zone 14T This map is not a legal document. Boundaries may be generalized for this map scale. Private lands within government reservations may not be shown. Obtain permission before entering private lands.