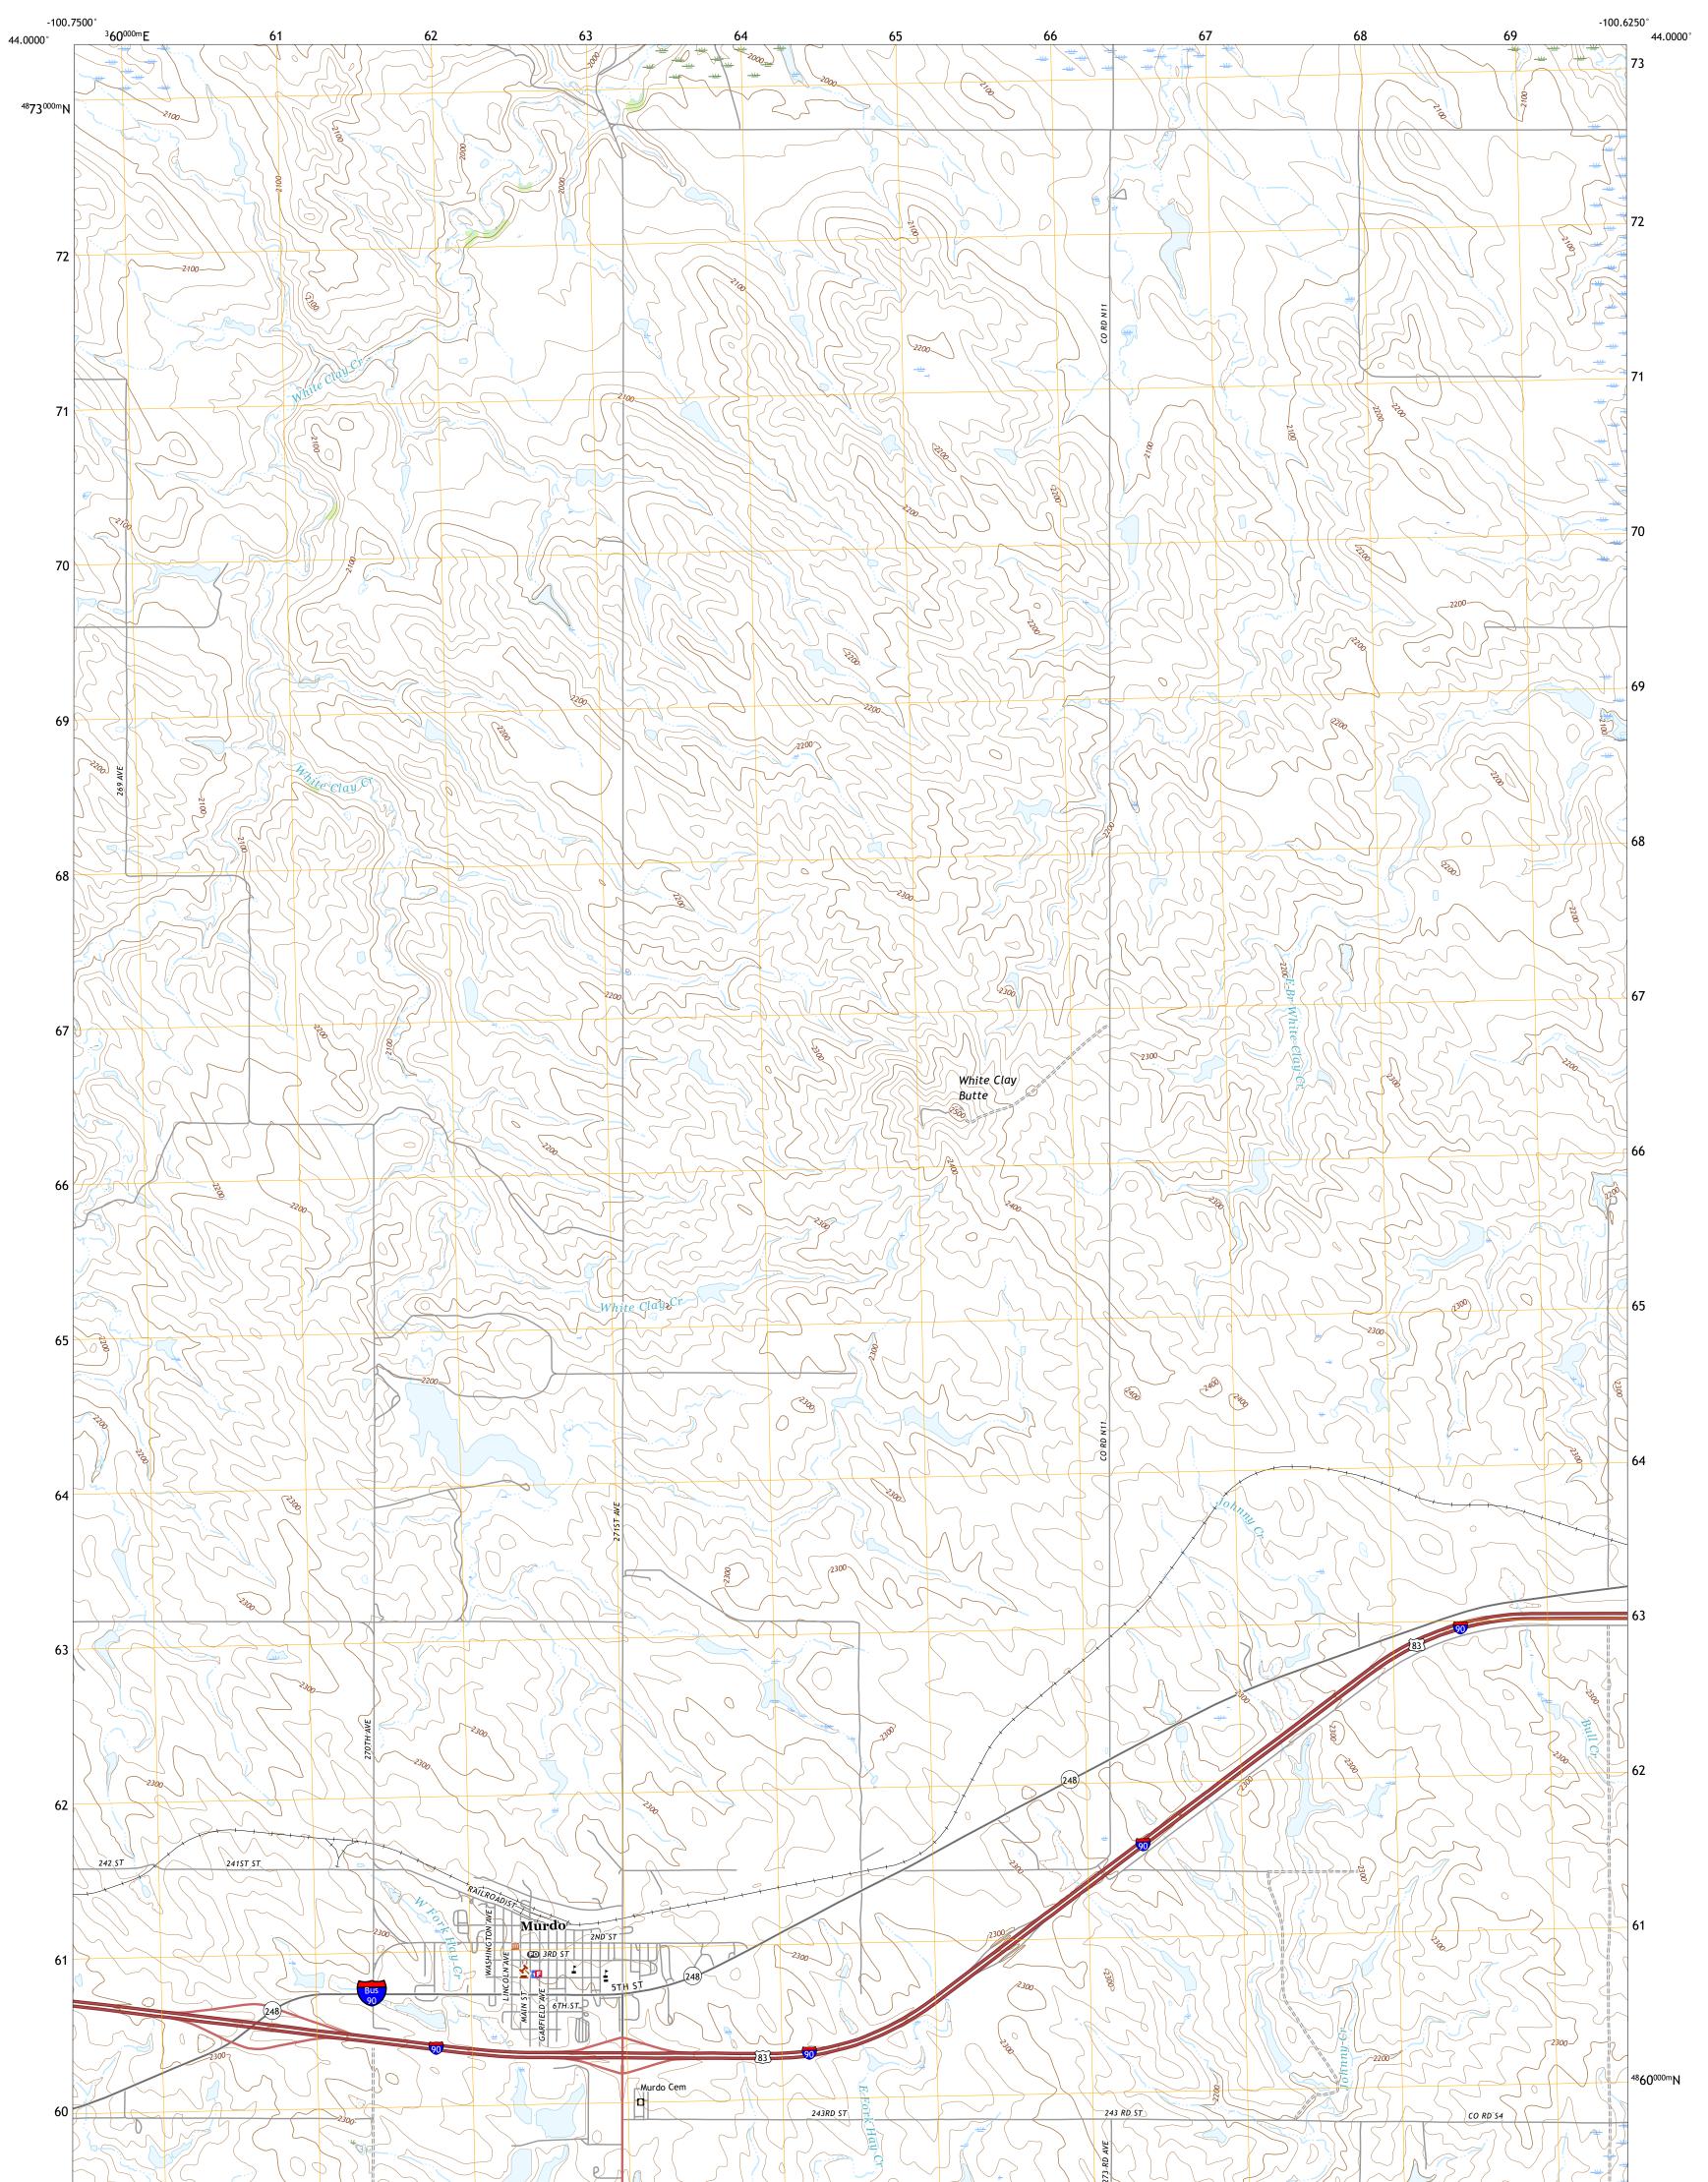

## U.S. DEPARTMENT OF THE INTERIOR U.S. GEOLOGICAL SURVEY

MURDO QUADRANGLE SOUTH DAKOTA - JONES COUNTY 7.5-MINUTE SERIES

**Produced by the United States Geological Survey** North American Datum of 1983 (NAD83) World Geodetic System of 1984 (WGS84). Projection and 1 000-meter grid:Universal Transverse Mercator, Zone 14T This map is not a legal document. Boundaries may be generalized for this map scale. Private lands within government reservations may not be shown. Obtain permission before entering private lands.

Imagery......NAIP, August 2020 - August 2020 Roads......U.S. Census Bureau, 2017 Names......GNIS, 1980 - 2020 Hydrography......GNIS, 1980 - 2020 Hydrography......National Hydrography Dataset, 2004 - 2019 Contours.....National Elevation Dataset, 2019 Boundaries......Multiple sources; see metadata file 2019 - 2021 Public Land Survey System......BLM, 2017 Wetlands......BLM, 2017

MURDO, SD

2021