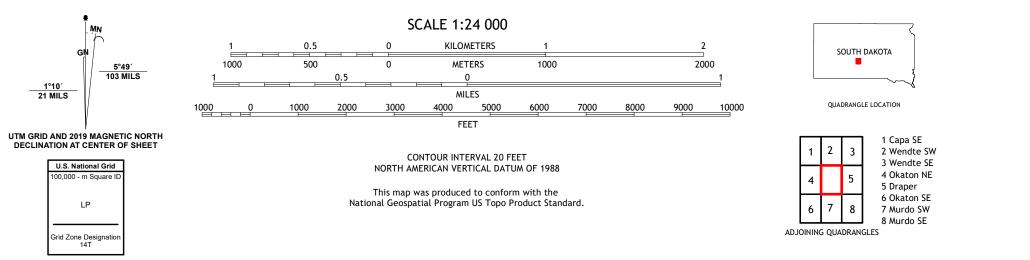

## U.S. DEPARTMENT OF THE INTERIOR U.S. GEOLOGICAL SURVEY

MURDO QUADRANGLE SOUTH DAKOTA - JONES COUNTY 7.5-MINUTE SERIES

**Produced by the United States Geological Survey** North American Datum of 1983 (NAD83) World Geodetic System of 1984 (WGS84). Projection and 1 000-meter grid:Universal Transverse Mercator, Zone 14T This map is not a legal document. Boundaries may be generalized for this map scale. Private lands within government reservations may not be shown. Obtain permission before entering private lands.

Imagery......NAIP, August 2020 - August 2020 Roads......U.S. Census Bureau, 2017 Names......GNIS, 1980 - 2020 Hydrography......GNIS, 1980 - 2020 Hydrography......National Hydrography Dataset, 2004 - 2019 Contours.....National Elevation Dataset, 2019 Boundaries......Multiple sources; see metadata file 2019 - 2021 Public Land Survey System......BLM, 2017 Wetlands......BLM, 2017