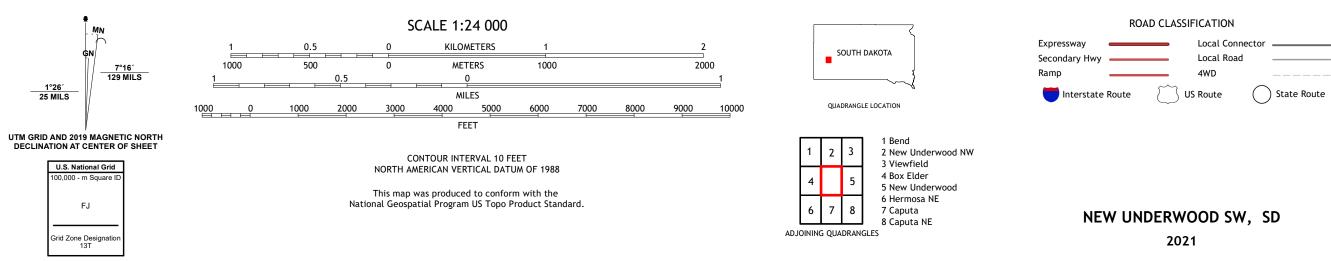

NEW UNDERWOOD SW QUADRANGLE SOUTH DAKOTA - PENNINGTON COUNTY 7.5-MINUTE SERIES

**Produced by the United States Geological Survey** North American Datum of 1983 (NAD83) World Geodetic System of 1984 (WGS84). Projection and 1 000-meter grid:Universal Transverse Mercator, Zone 13T This map is not a legal document. Boundaries may be generalized for this map scale. Private lands within government reservations may not be shown. Obtain permission before entering private lands.