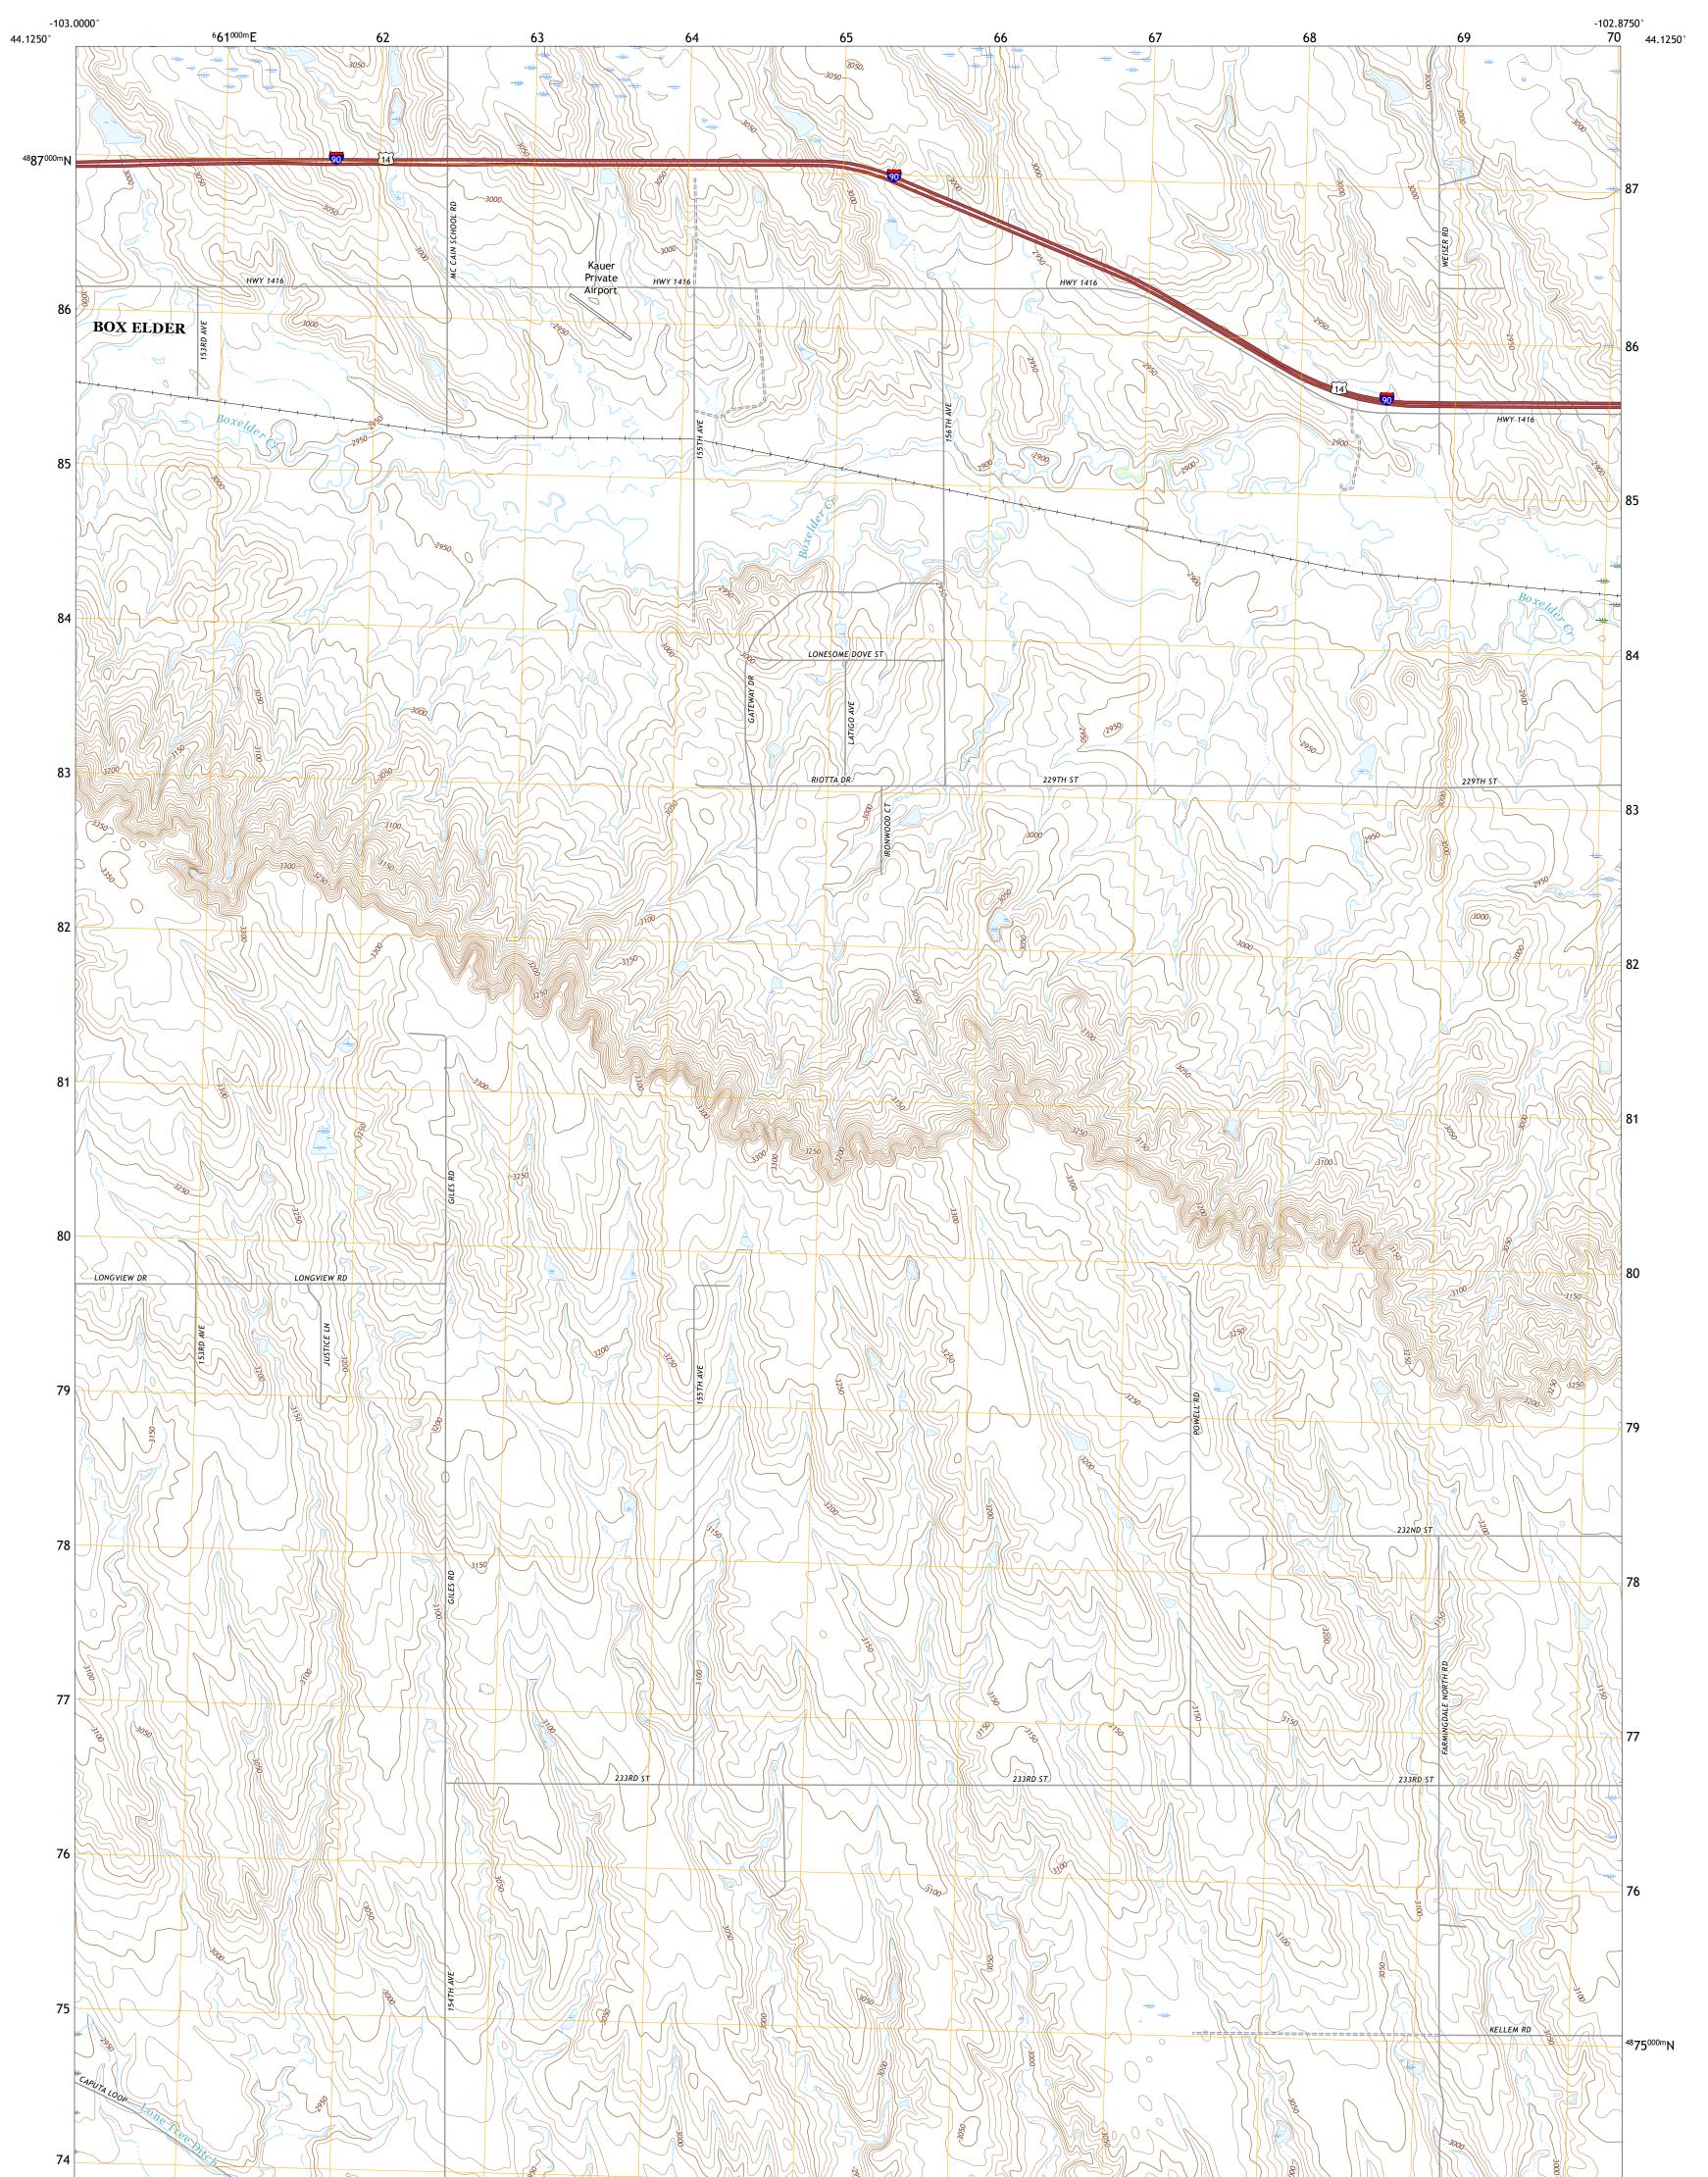

NEW UNDERWOOD SW QUADRANGLE SOUTH DAKOTA - PENNINGTON COUNTY 7.5-MINUTE SERIES

**Produced by the United States Geological Survey** North American Datum of 1983 (NAD83) World Geodetic System of 1984 (WGS84). Projection and 1 000-meter grid:Universal Transverse Mercator, Zone 13T This map is not a legal document. Boundaries may be generalized for this map scale. Private lands within government reservations may not be shown. Obtain permission before entering private lands.

Imagery......NAIP, August 2020 - August 2020 Roads......U.S. Census Bureau, 2017 Names......GNIS, 1986 - 2020 Hydrography......GNIS, 1986 - 2020 Hydrography......National Hydrography Dataset, 2004 - 2019 Contours.....National Elevation Dataset, 2012 Boundaries......Multiple sources; see metadata file 2019 - 2021 Public Land Survey System......BLM, 2017 Wetlands......BLM, 2017