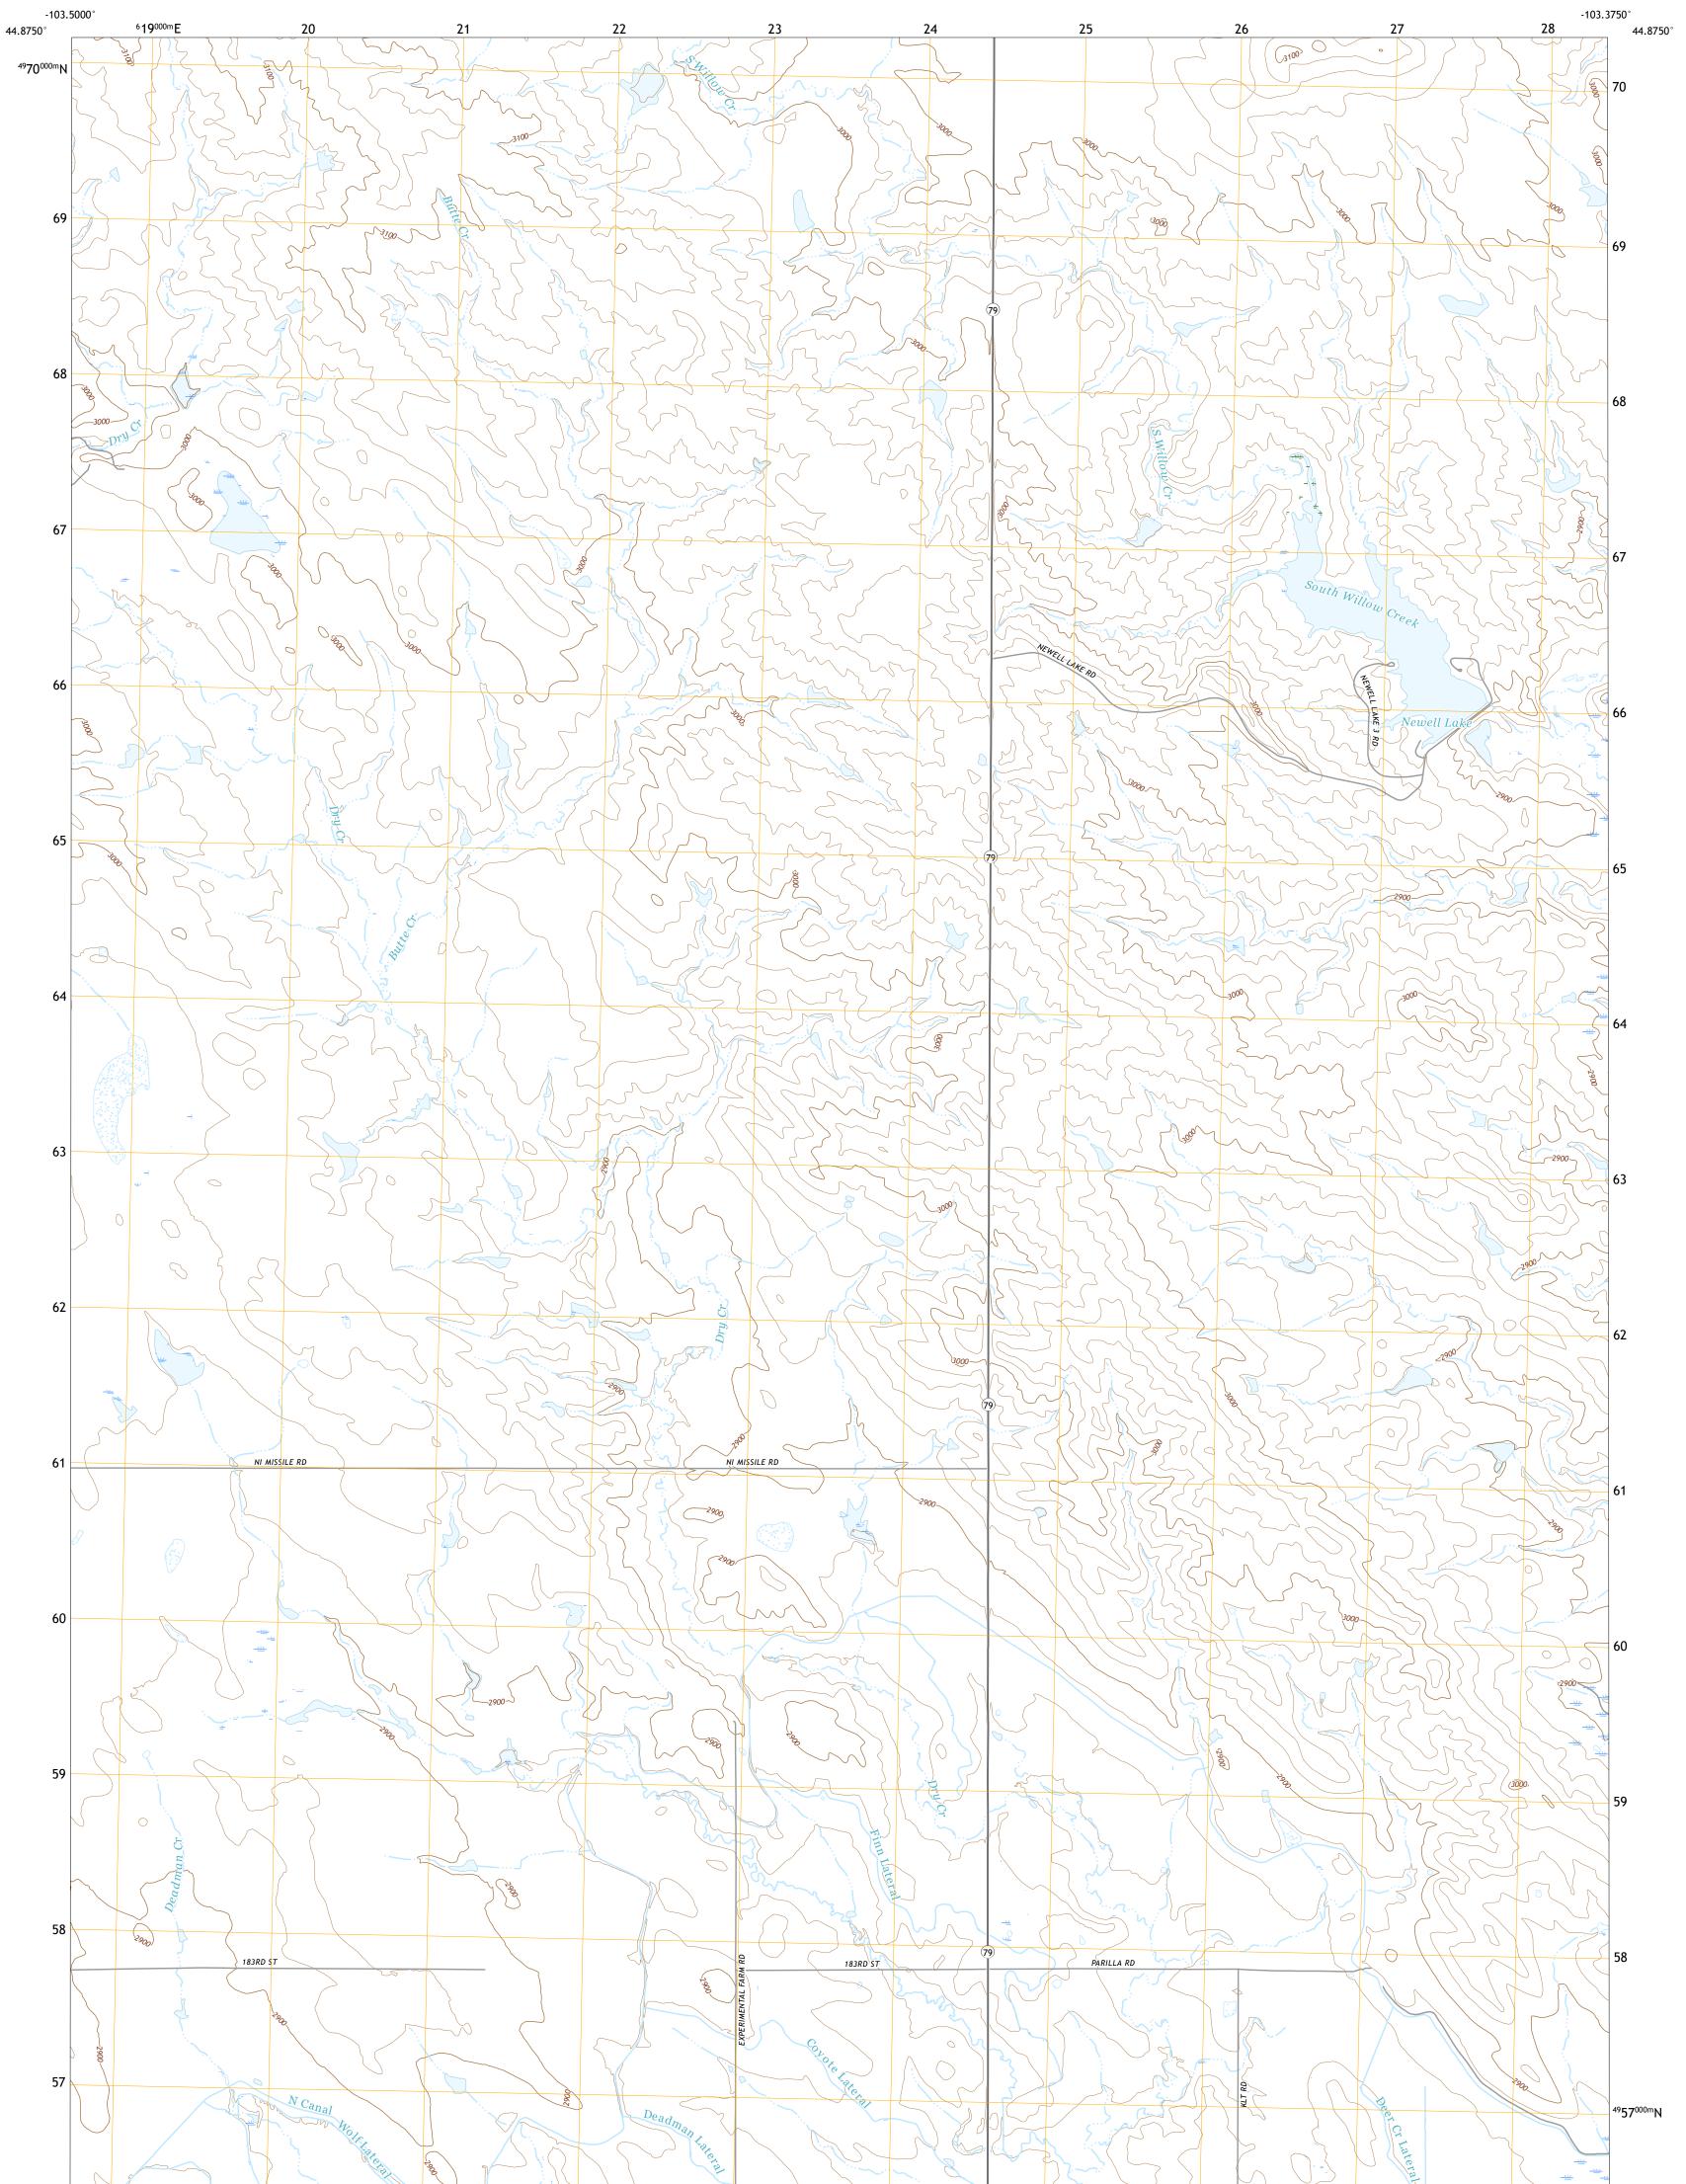

U.S. DEPARTMENT OF THE INTERIOR U.S. GEOLOGICAL SURVEY

NEWELL LAKE QUADRANGLE SOUTH DAKOTA - BUTTE COUNTY 7.5-MINUTE SERIES

Produced by the United States Geological Survey North American Datum of 1983 (NAD83) World Geodetic System of 1984 (WGS84). Projection and 1 000-meter grid:Universal Transverse Mercator, Zone 13T This map is not a legal document. Boundaries may be generalized for this map scale. Private lands within government reservations may not be shown. Obtain permission before entering private lands.