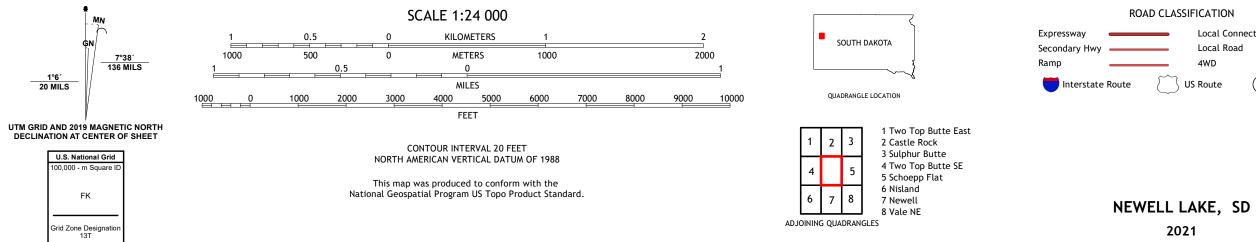

U.S. DEPARTMENT OF THE INTERIOR U.S. GEOLOGICAL SURVEY

NEWELL LAKE QUADRANGLE SOUTH DAKOTA - BUTTE COUNTY 7.5-MINUTE SERIES

Produced by the United States Geological Survey North American Datum of 1983 (NAD83) World Geodetic System of 1984 (WGS84). Projection and 1 000-meter grid:Universal Transverse Mercator, Zone 13T This map is not a legal document. Boundaries may be generalized for this map scale. Private lands within government reservations may not be shown. Obtain permission before entering private lands.

lmagery..... Roads..... Names..... .....NAIP, August 2020 - August 2020 U.S. Census Bureau, 2017 .....GNIS, Not Available .... Hydrography......ONS, Not Available Hydrography Dataset, 2006 - 2019 Contours.....National Elevation Dataset, 2018 Boundaries.....Multiple sources; see metadata file 2019 - 2021 Public Land Survey System......BLM, 2017 Wetlands......BLM, 2017