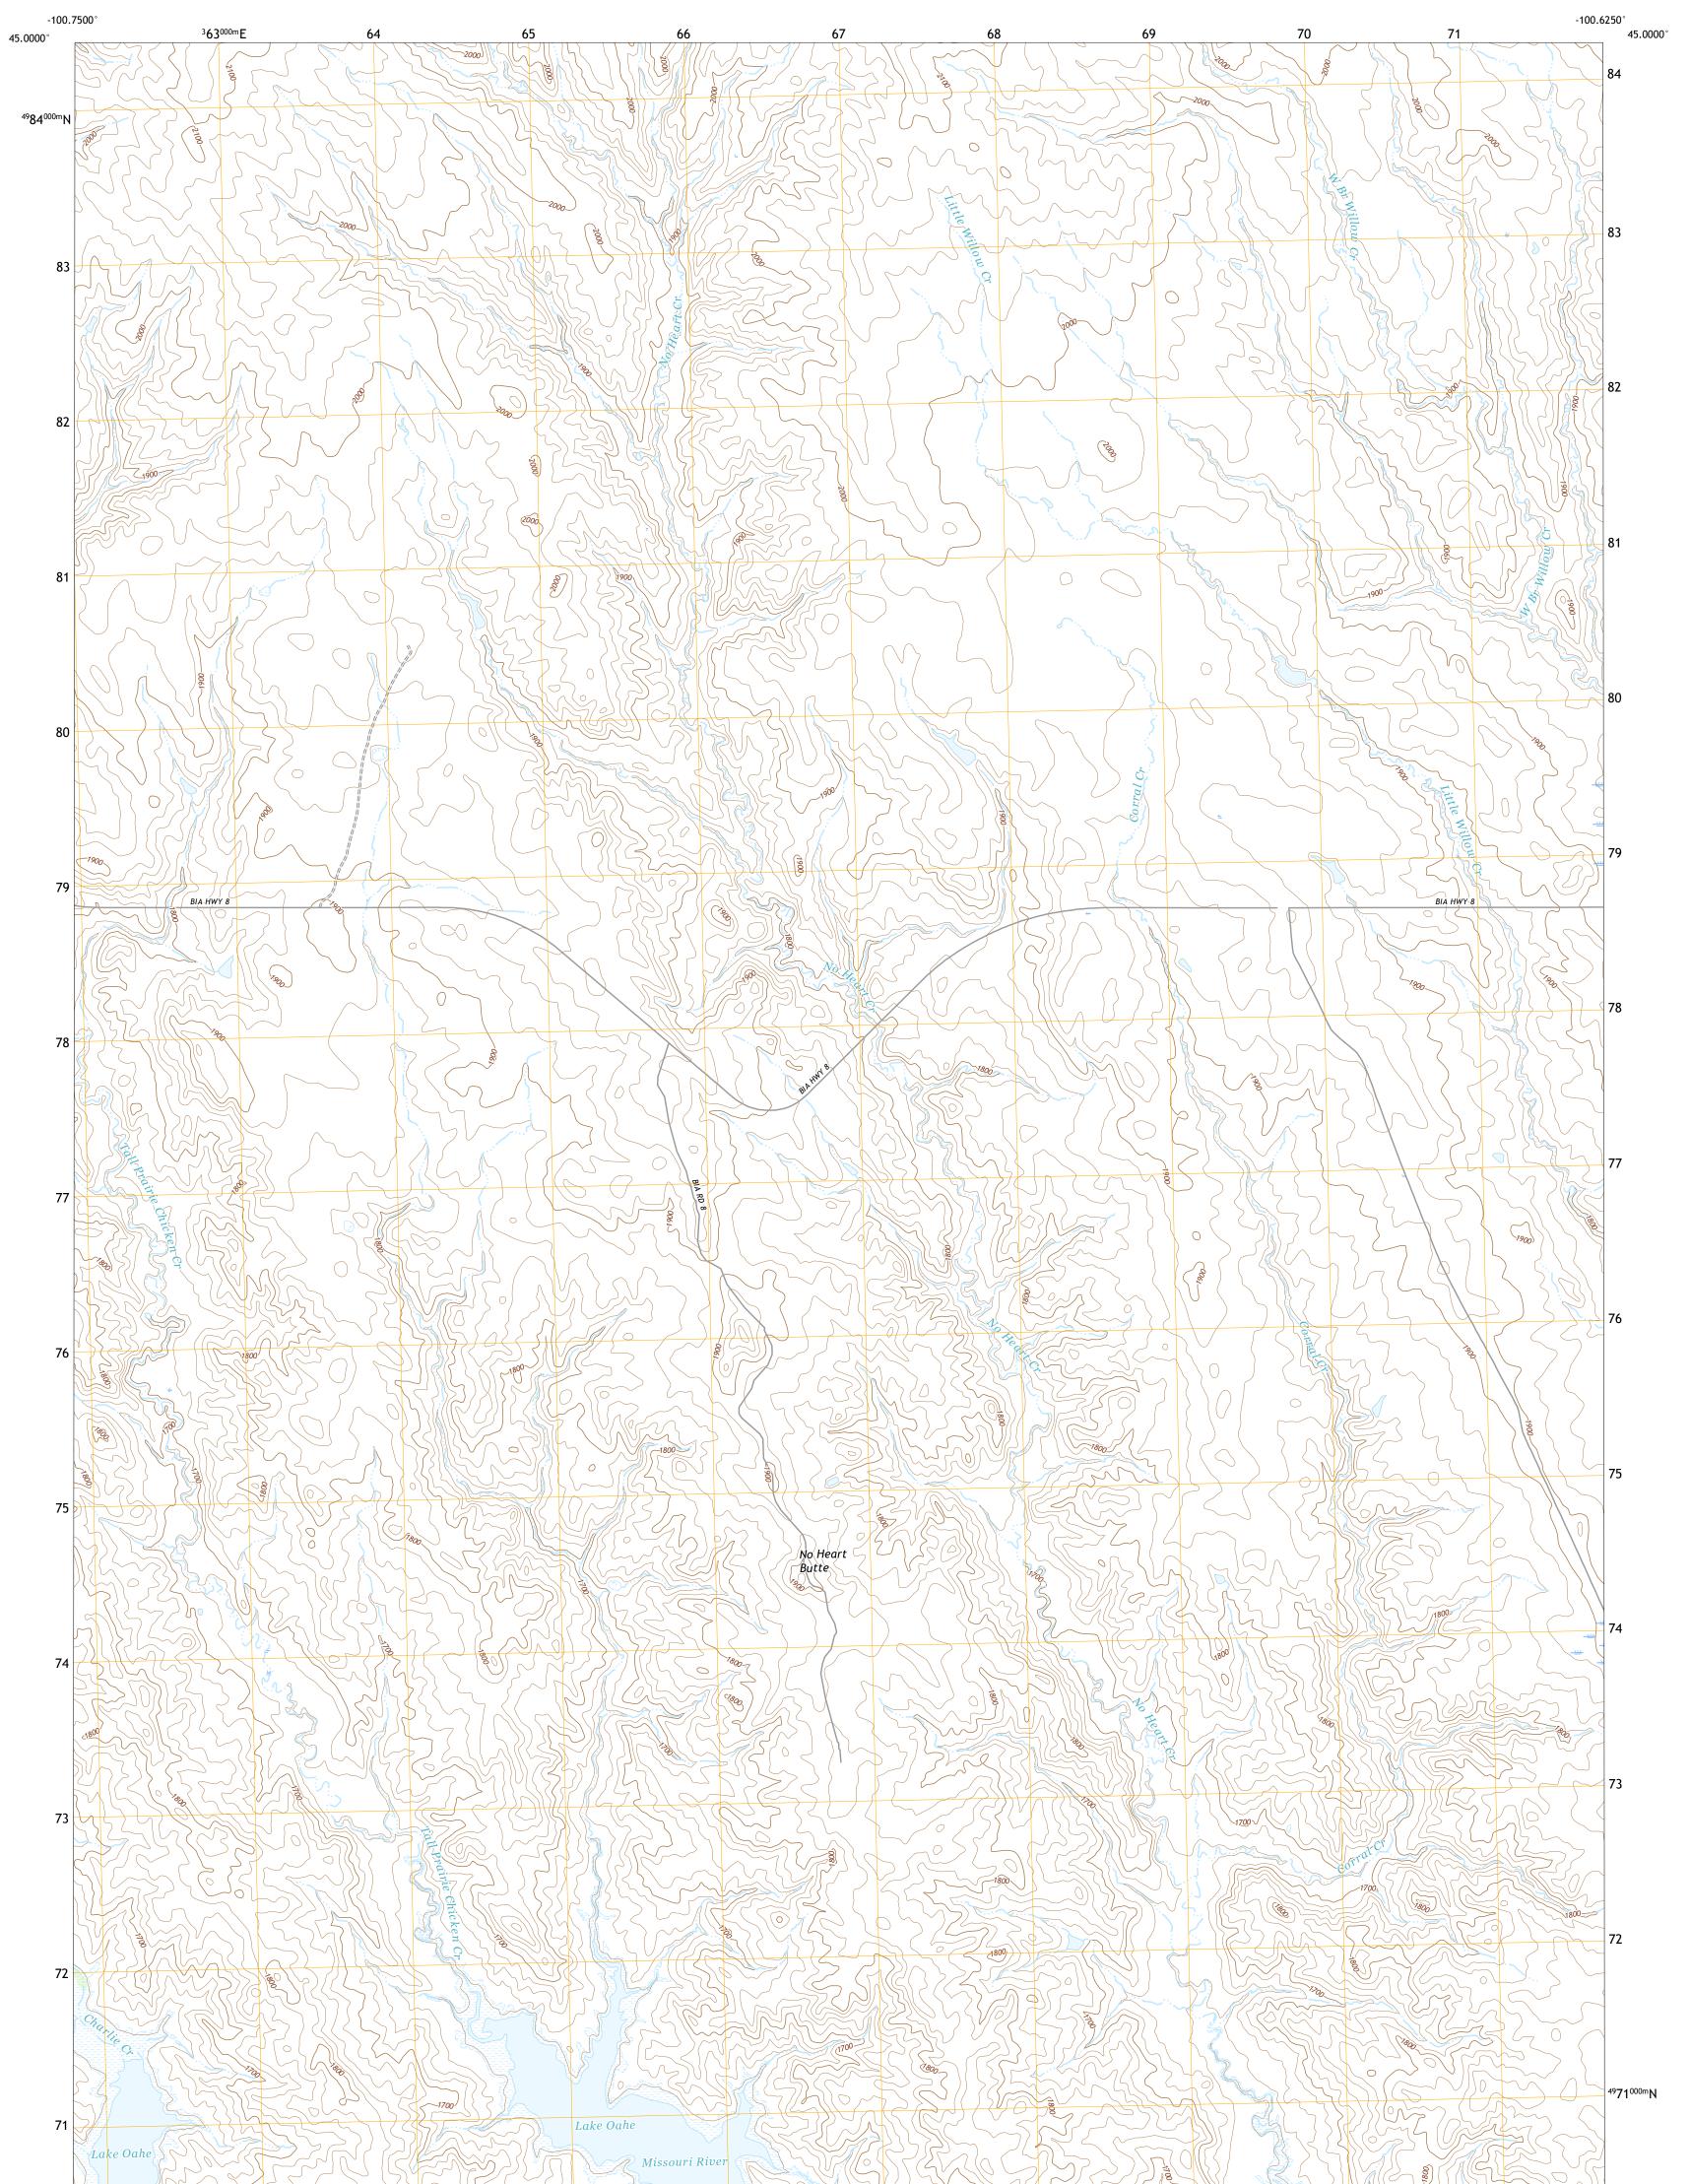

## U.S. DEPARTMENT OF THE INTERIOR U.S. GEOLOGICAL SURVEY

NO HEART CREEK QUADRANGLE SOUTH DAKOTA - DEWEY COUNTY 7.5-MINUTE SERIES

Produced by the United States Geological Survey North American Datum of 1983 (NAD83) World Geodetic System of 1984 (WGS84). Projection and 1 000-meter grid:Universal Transverse Mercator, Zone 14T This map is not a legal document. Boundaries may be generalized for this map scale. Private lands within government reservations may not be shown. Obtain permission before entering private lands.