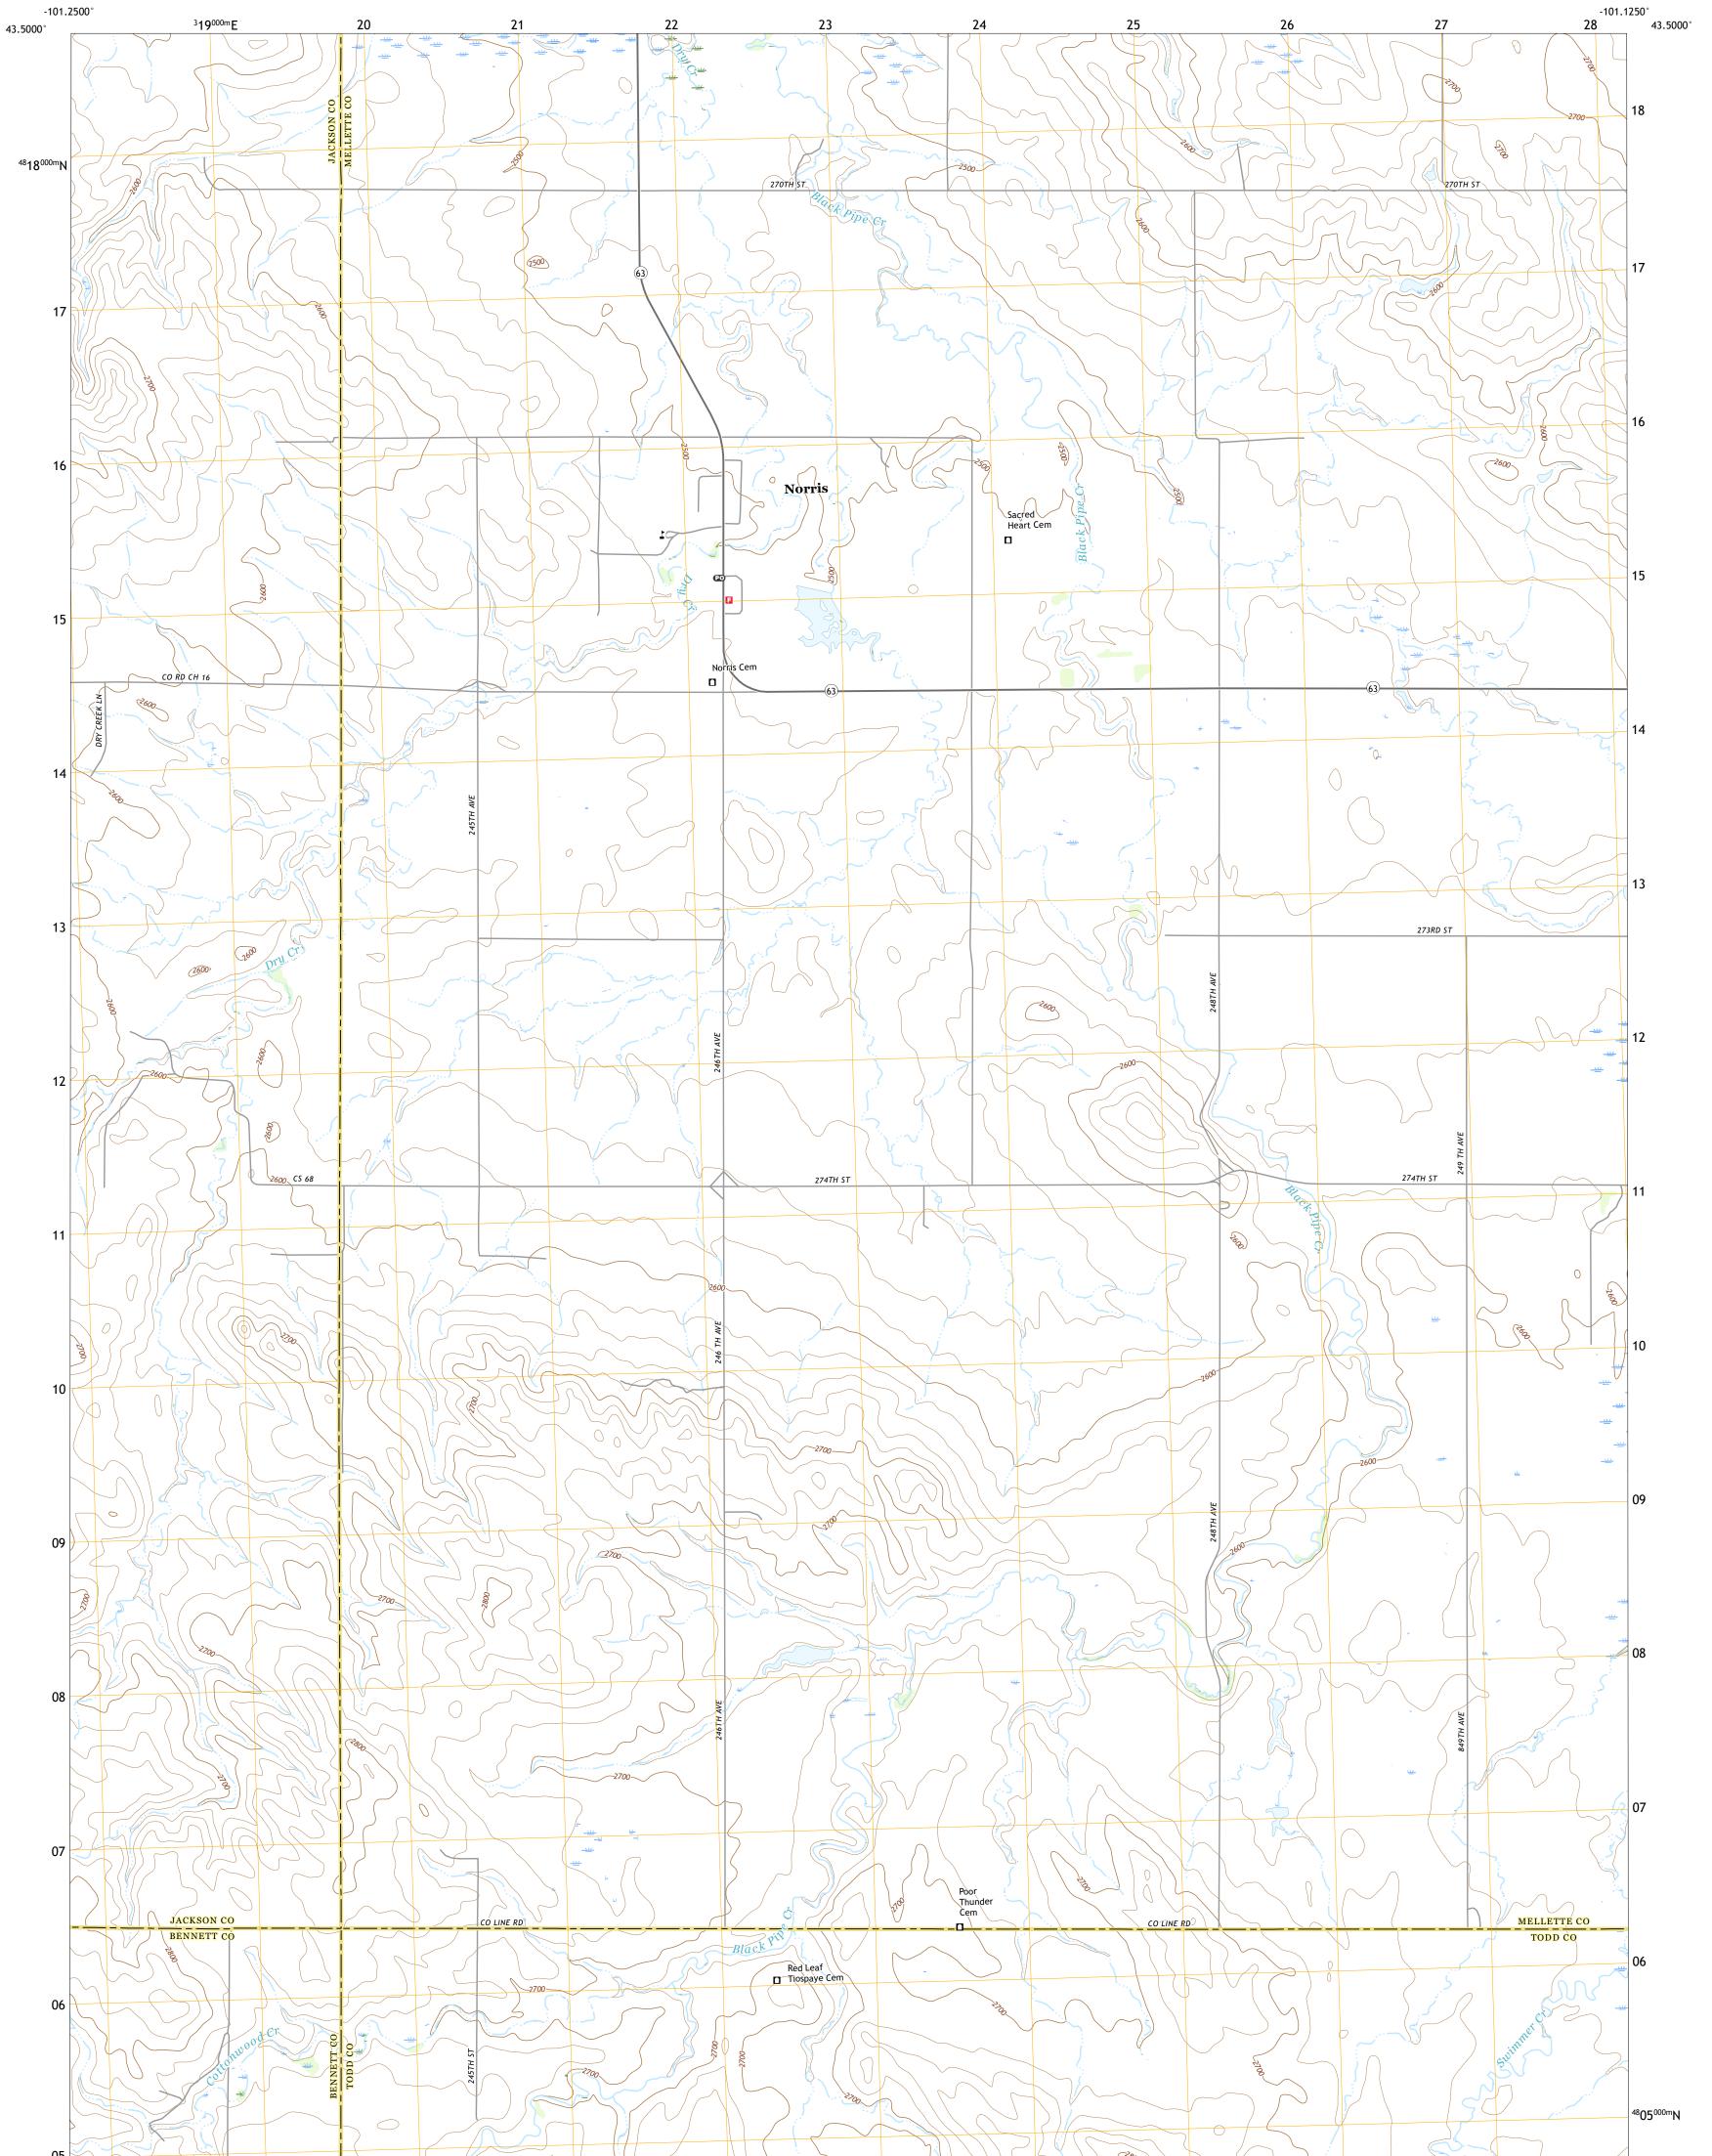

## U.S. DEPARTMENT OF THE INTERIOR U.S. GEOLOGICAL SURVEY

NORRIS QUADRANGLE SOUTH DAKOTA 7.5-MINUTE SERIES

Produced by the United States Geological Survey North American Datum of 1983 (NAD83) World Geodetic System of 1984 (WGS84). Projection and 1 000-meter grid:Universal Transverse Mercator, Zone 14T This map is not a legal document. Boundaries may be generalized for this map scale. Private lands within government reservations may not be shown. Obtain permission before entering private lands.

Imagery......NAIP, August 2020 - August 2020 Roads......U.S. Census Bureau, 2017 Names......GNIS, 1980 - 2020 Hydrography......GNIS, 1980 - 2020 Hydrography......National Hydrography Dataset, 2004 - 2019 Contours.....National Elevation Dataset, 2012 Boundaries......Multiple sources; see metadata file 2019 - 2021 Public Land Survey System......BLM, 2017 Wetlands......BLM, 2017