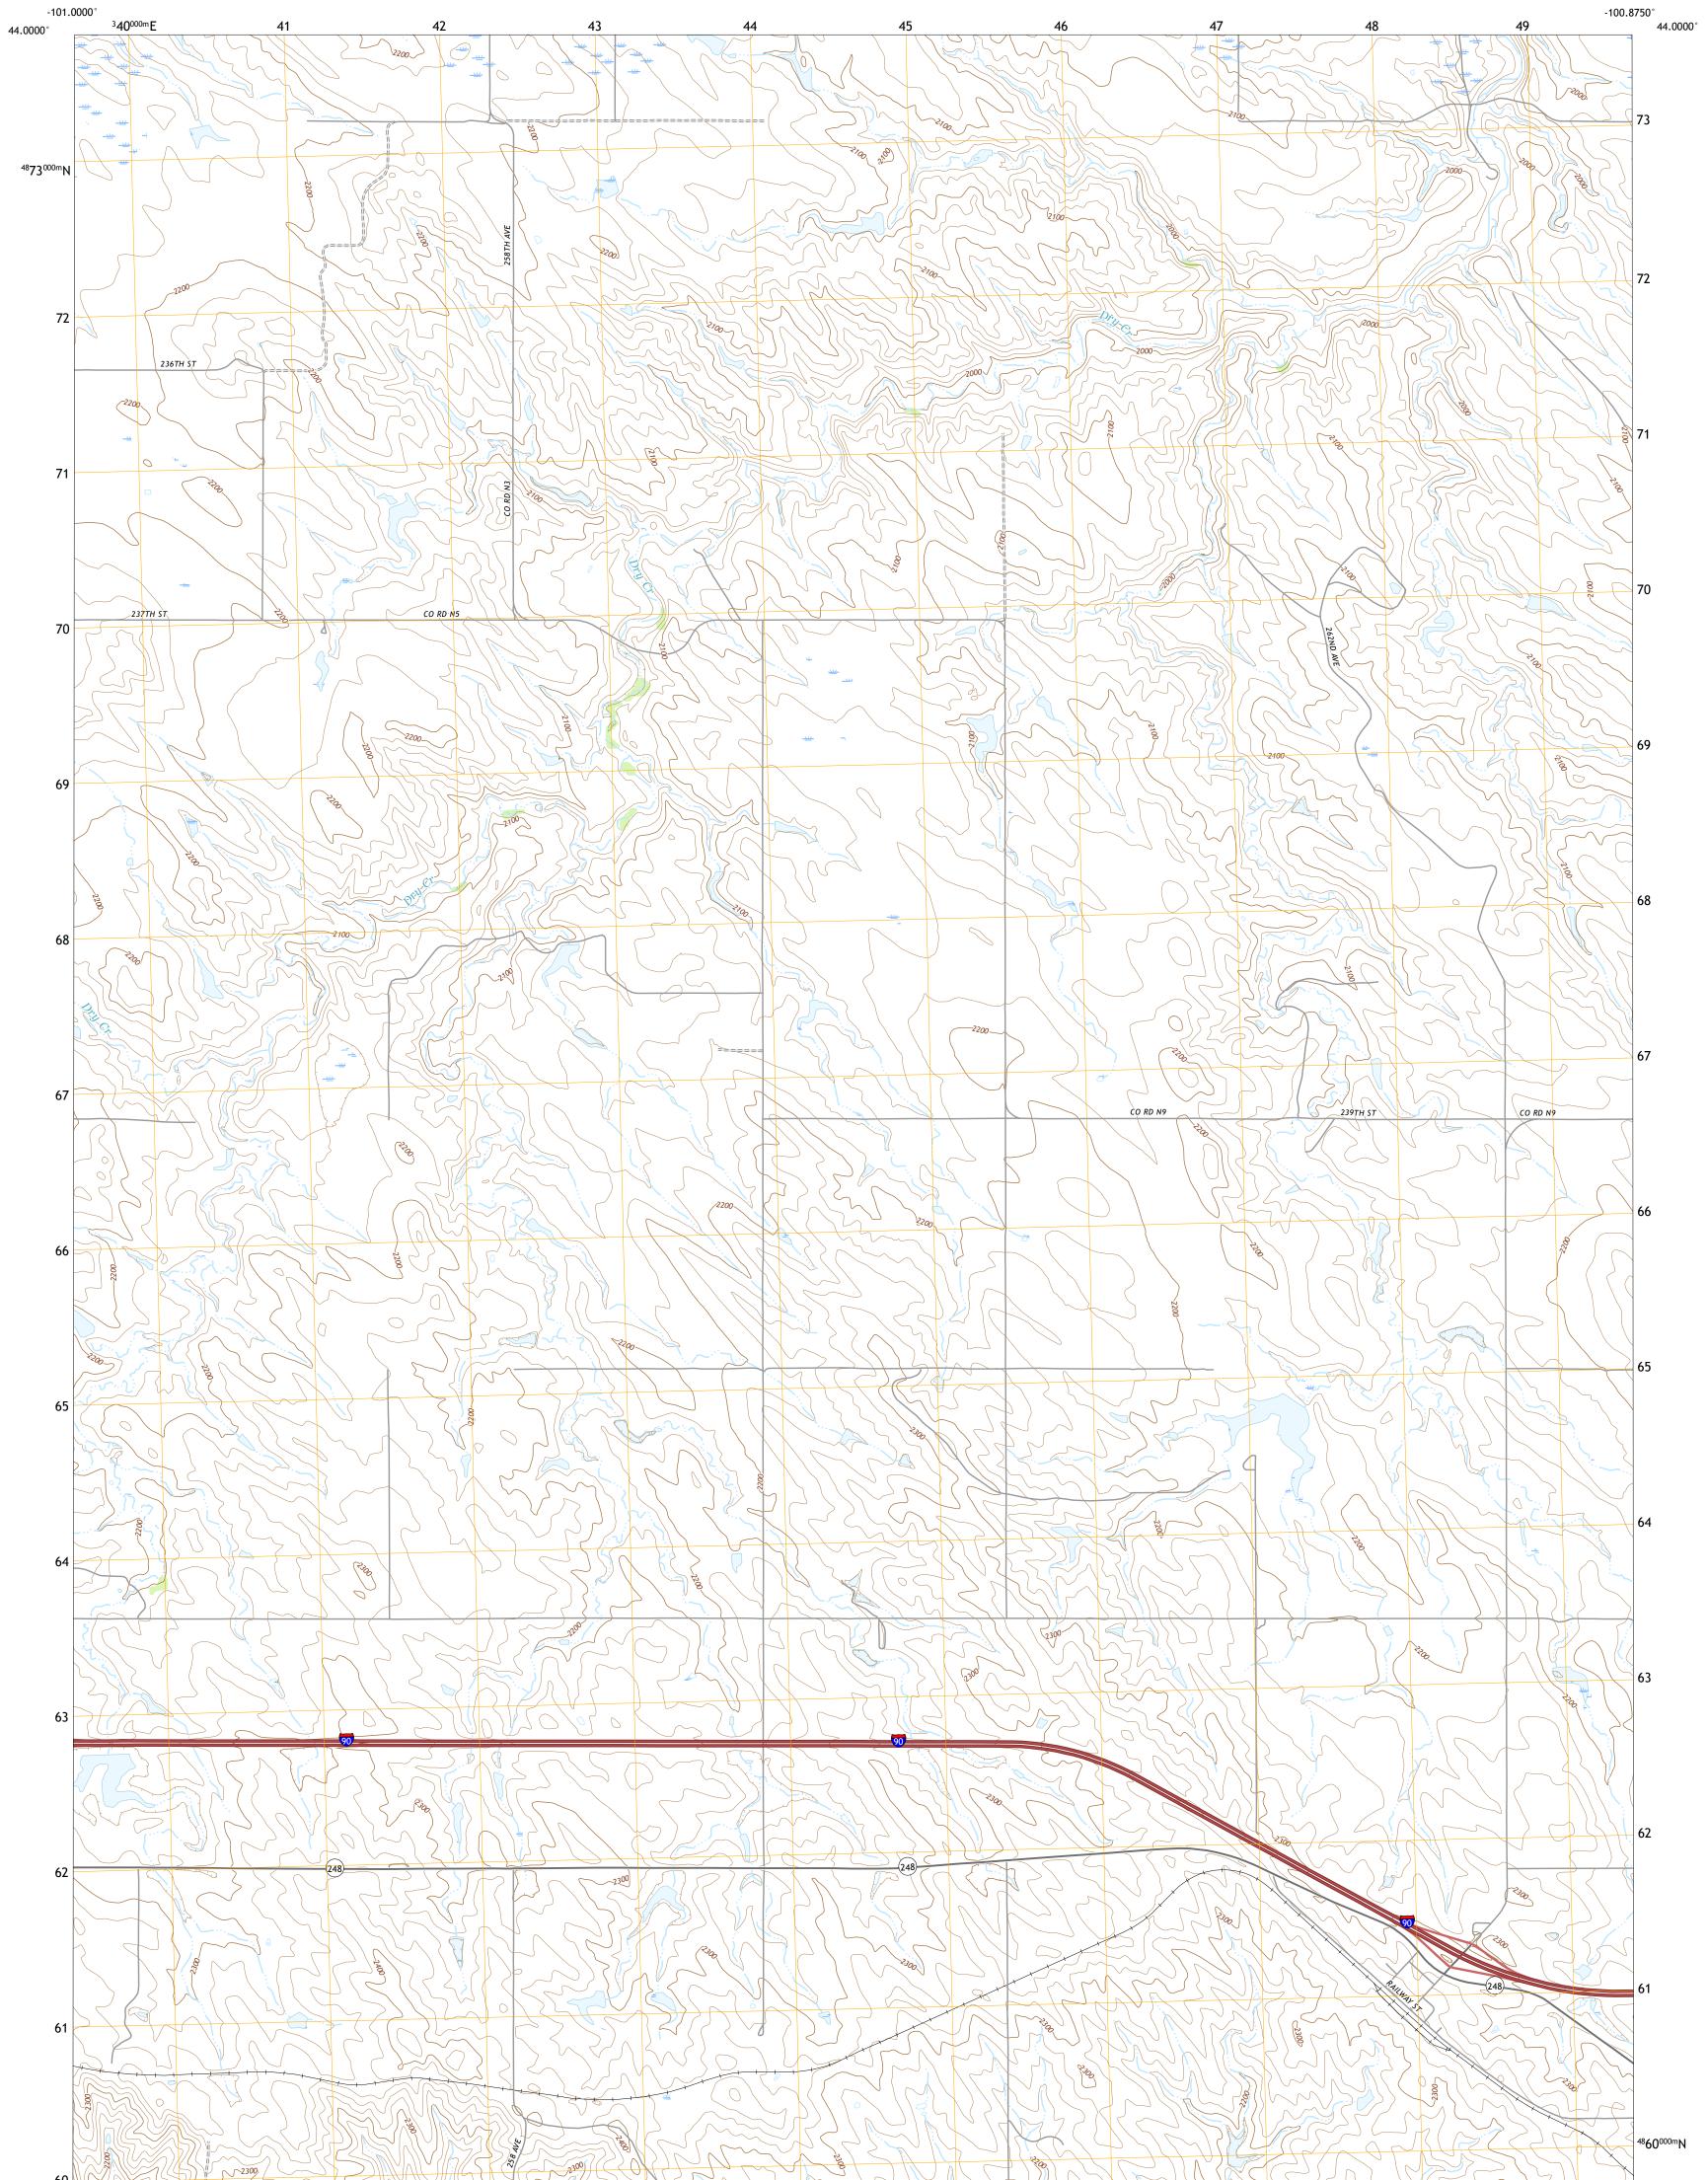

## U.S. DEPARTMENT OF THE INTERIOR U.S. GEOLOGICAL SURVEY

OKATON QUADRANGLE SOUTH DAKOTA - JONES COUNTY 7.5-MINUTE SERIES

**Produced by the United States Geological Survey** North American Datum of 1983 (NAD83) World Geodetic System of 1984 (WGS84). Projection and 1 000-meter grid:Universal Transverse Mercator, Zone 14T This map is not a legal document. Boundaries may be generalized for this map scale. Private lands within government reservations may not be shown. Obtain permission before entering private lands.

Imagery......NAIP, August 2020 - August 2020 Roads......GNIS, 1986 - 2012 Hydrography......GNIS, 1986 - 2012 Hydrography......National Hydrography Dataset, 2004 - 2019 Contours.....National Elevation Dataset, 2019 Boundaries.....Multiple sources; see metadata file 2019 - 2021 Public Land Survey System.....BLM, 2017 Wetlands.....BLM, 2017