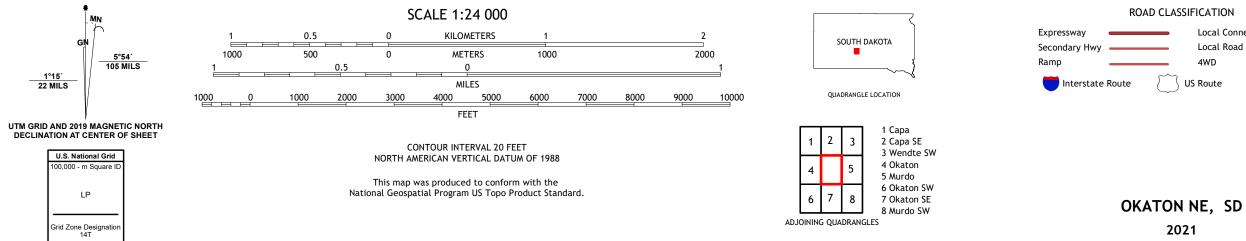

## U.S. DEPARTMENT OF THE INTERIOR U.S. GEOLOGICAL SURVEY

OKATON NE QUADRANGLE SOUTH DAKOTA - JONES COUNTY 7.5-MINUTE SERIES

**Produced by the United States Geological Survey** North American Datum of 1983 (NAD83) World Geodetic System of 1984 (WGS84). Projection and 1 000-meter grid:Universal Transverse Mercator, Zone 14T This map is not a legal document. Boundaries may be generalized for this map scale. Private lands within government reservations may not be shown. Obtain permission before entering private lands.

ROAD CLASSIFICATION Local Connector Local Road \_\_\_\_\_ \_\_\_\_ 4WD \_\_\_\_\_ US Route State Route

2021