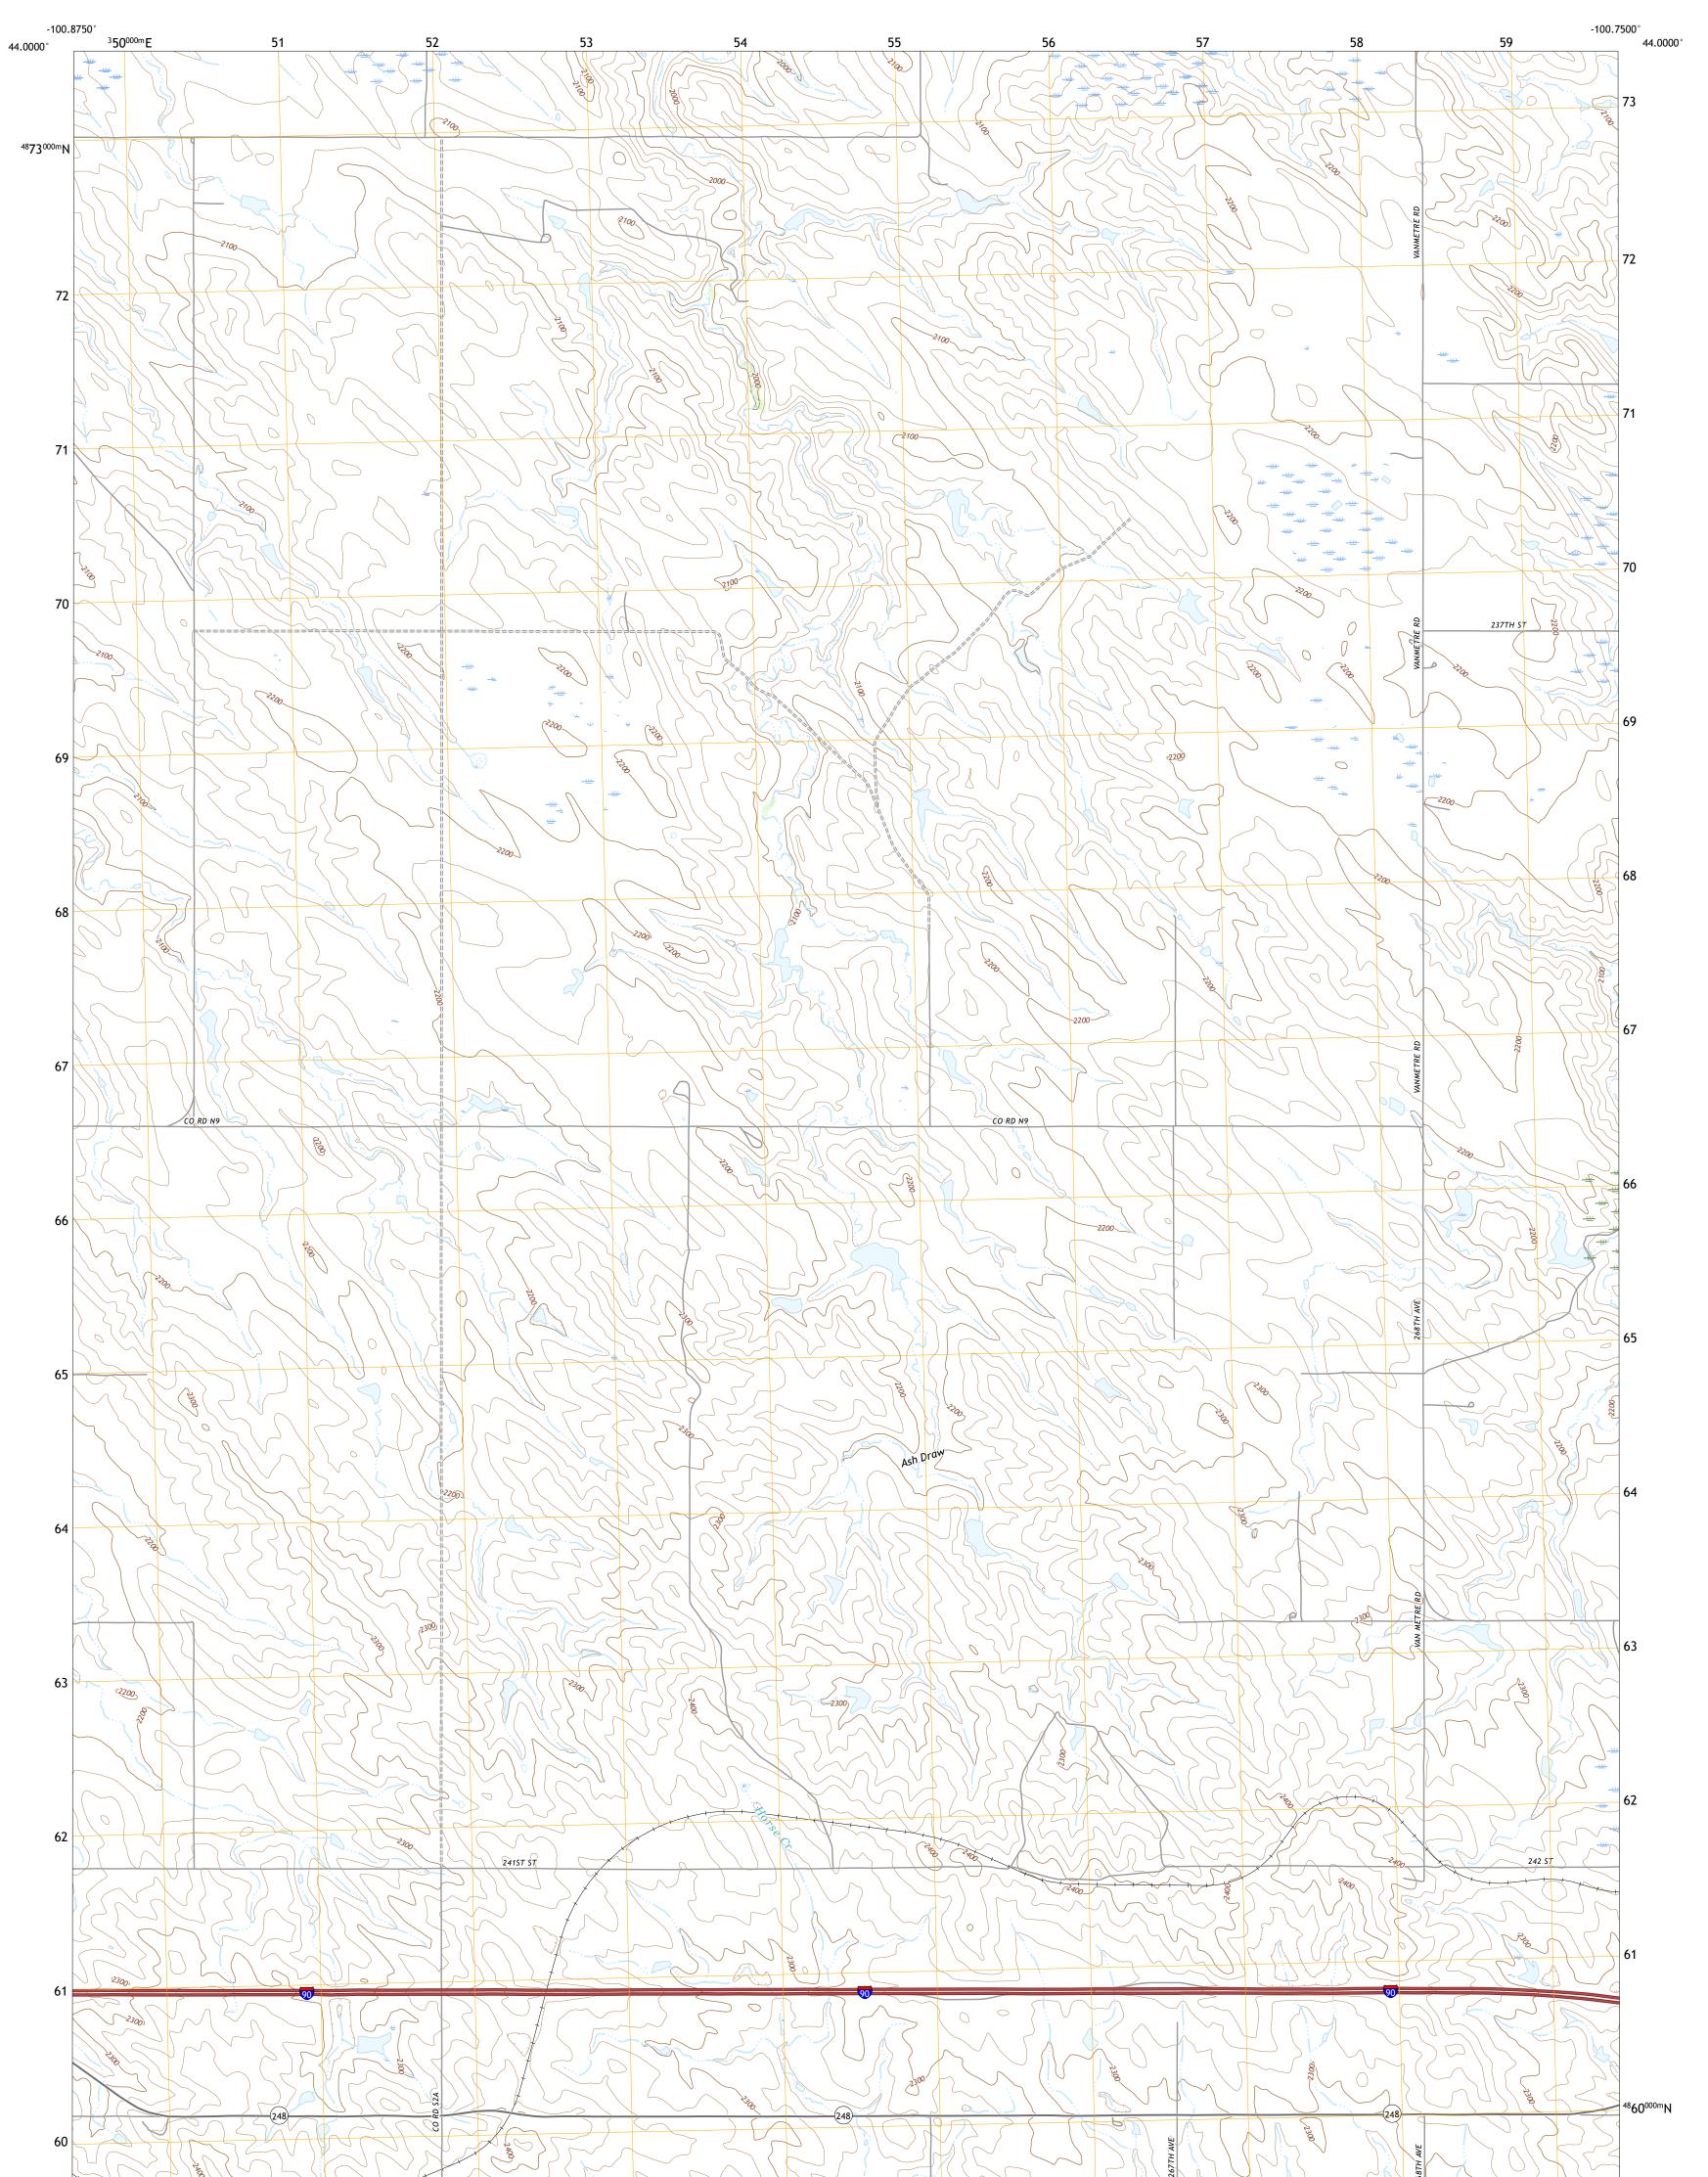

## U.S. DEPARTMENT OF THE INTERIOR U.S. GEOLOGICAL SURVEY

OKATON NE QUADRANGLE SOUTH DAKOTA - JONES COUNTY 7.5-MINUTE SERIES

**Produced by the United States Geological Survey** North American Datum of 1983 (NAD83) World Geodetic System of 1984 (WGS84). Projection and 1 000-meter grid:Universal Transverse Mercator, Zone 14T This map is not a legal document. Boundaries may be generalized for this map scale. Private lands within government reservations may not be shown. Obtain permission before entering private lands.