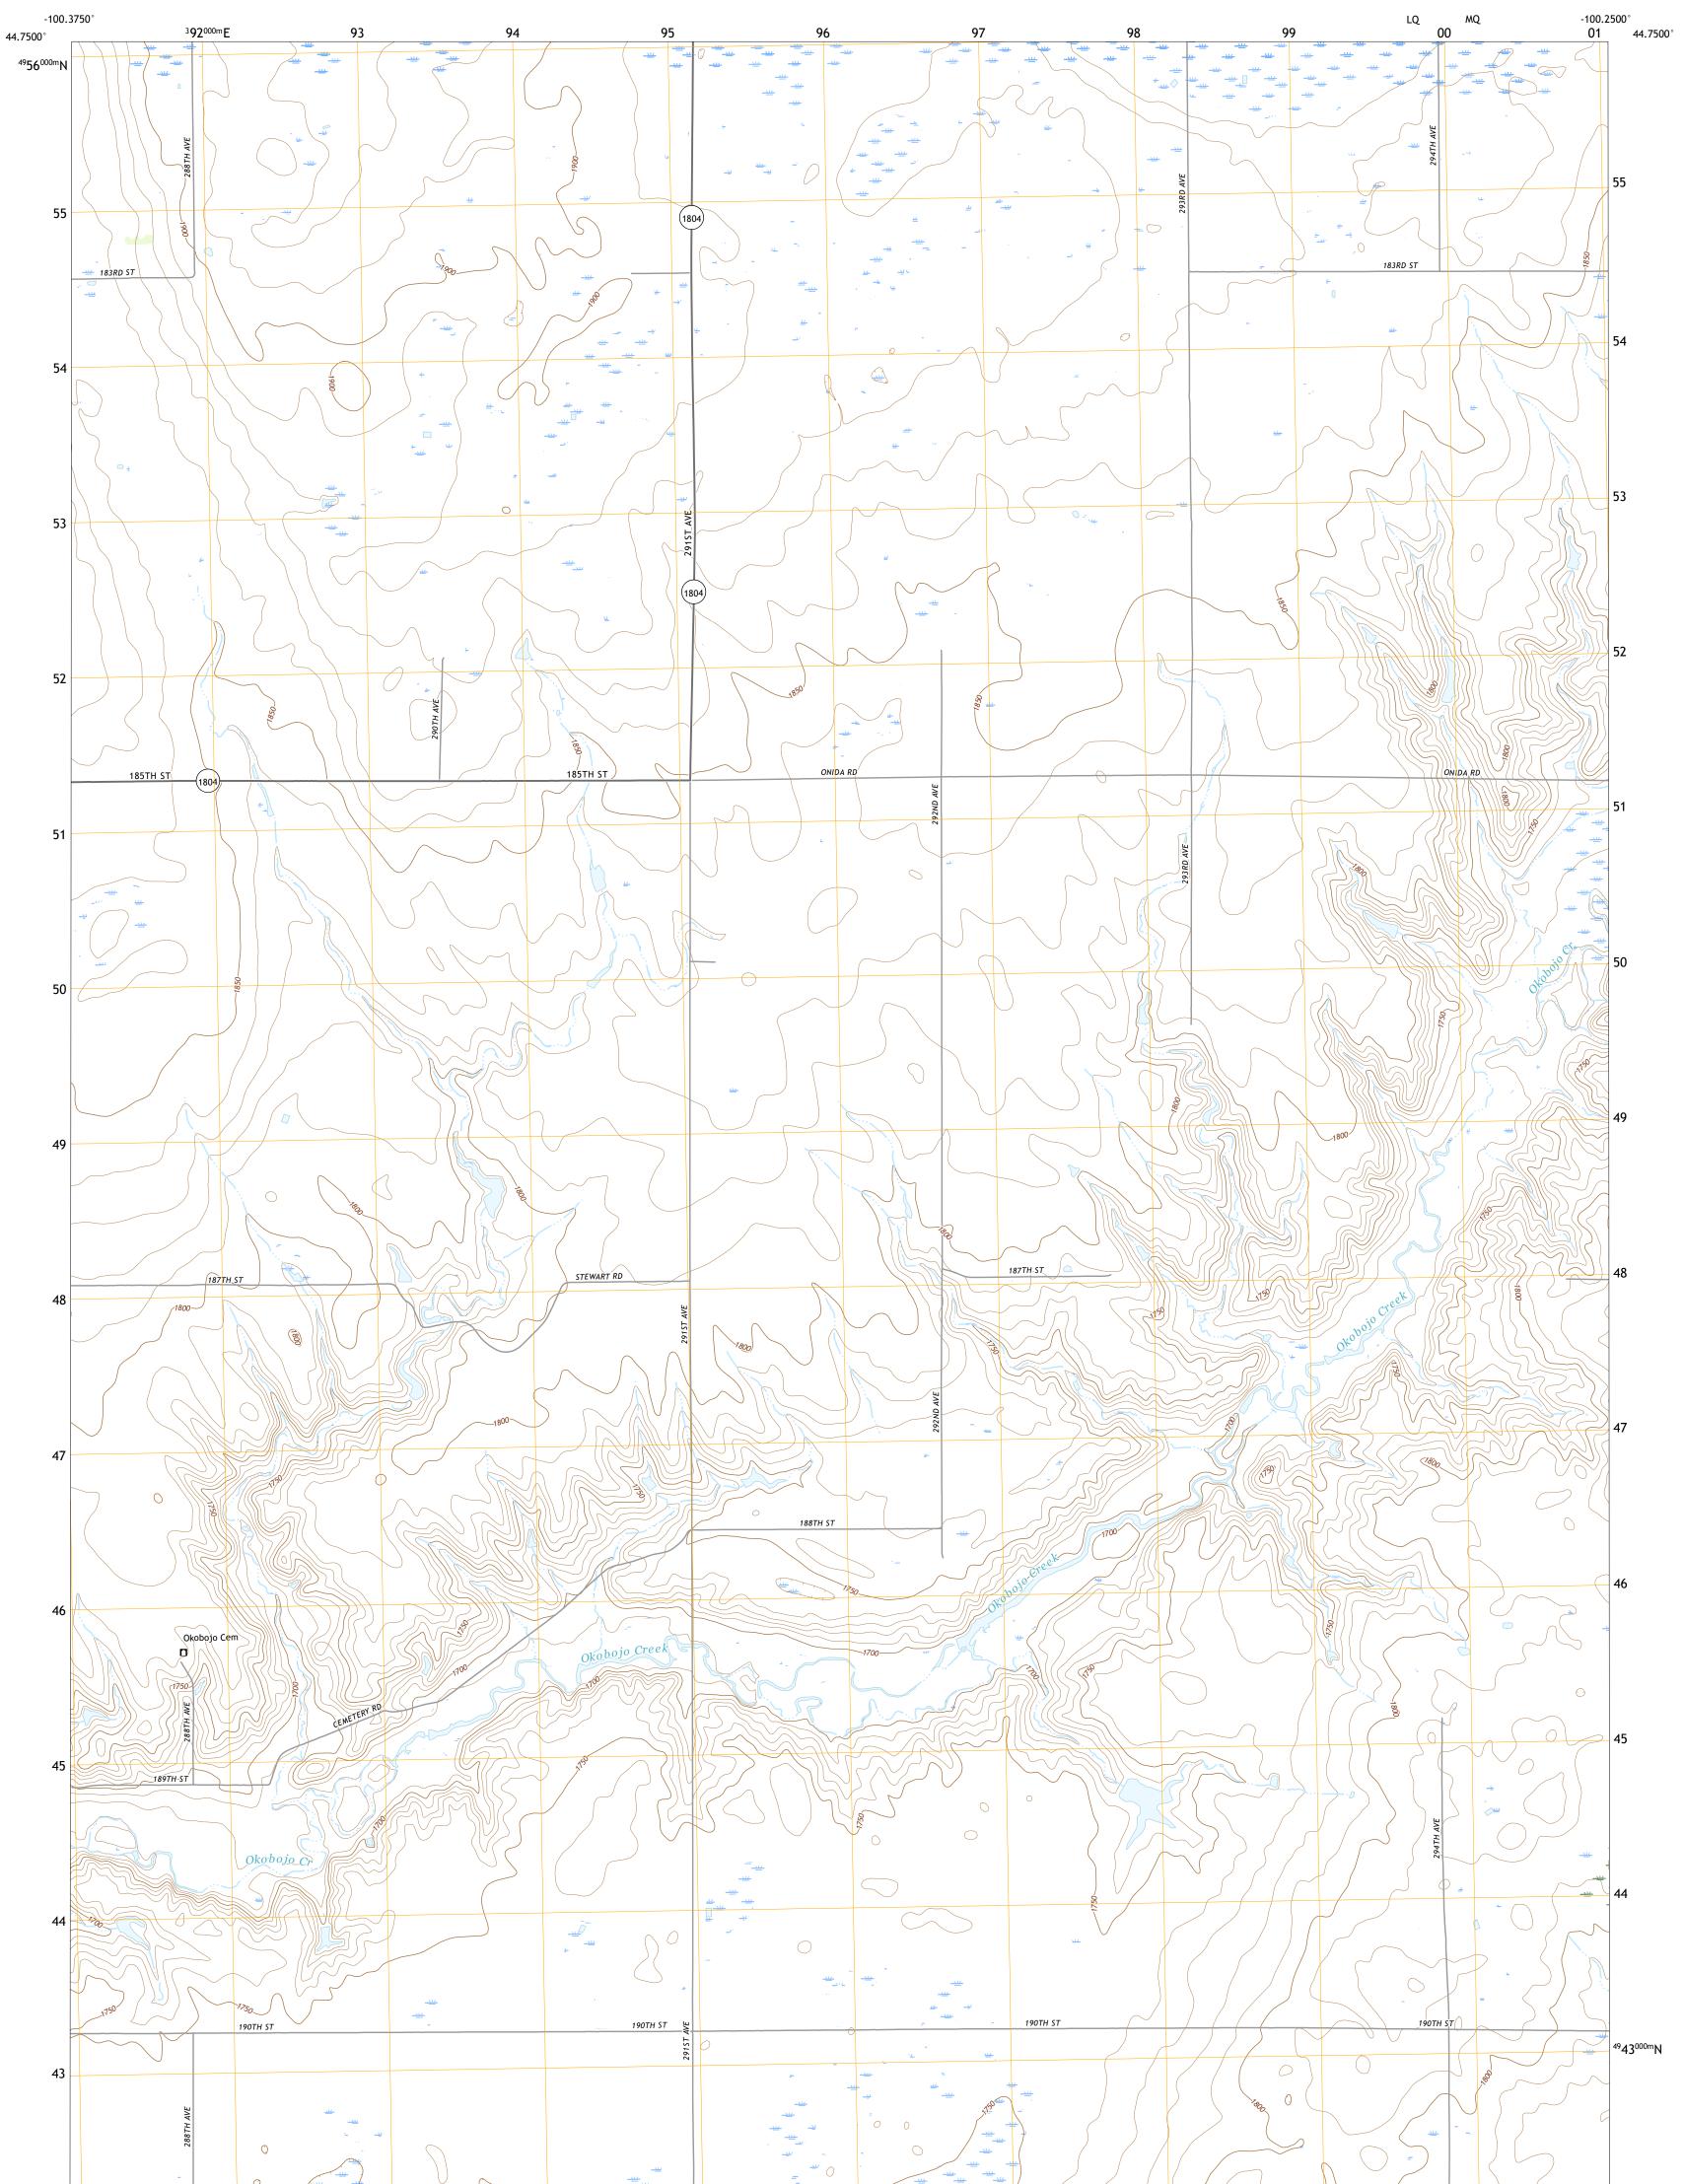

## U.S. DEPARTMENT OF THE INTERIOR U.S. GEOLOGICAL SURVEY

OKOBOJO NE QUADRANGLE SOUTH DAKOTA - SULLY COUNTY 7.5-MINUTE SERIES

Produced by the United States Geological Survey North American Datum of 1983 (NAD83) World Geodetic System of 1984 (WGS84). Projection and 1 000-meter grid:Universal Transverse Mercator, Zone 14T This map is not a legal document. Boundaries may be generalized for this map scale. Private lands within government reservations may not be shown. Obtain permission before entering private lands.

Imagery......NAIP, August 2020 - August 2020 Roads......U.S. Census Bureau, 2017 Names......GNIS, 1986 - 2016 Hydrography......GNIS, 1986 - 2019 Contours.....National Hydrography Dataset, 2005 - 2019 Contours.....National Elevation Dataset, 2012 Boundaries.....Multiple sources; see metadata file 2019 - 2021 Public Land Survey System.....BLM, 2017 Wetlands.....BLM, 2017