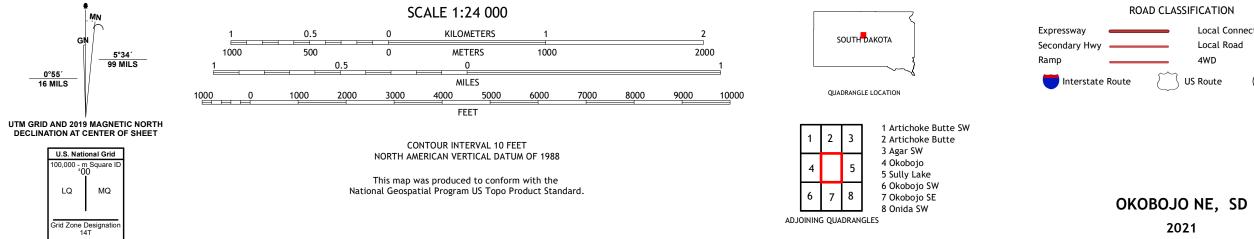

## U.S. DEPARTMENT OF THE INTERIOR U.S. GEOLOGICAL SURVEY

OKOBOJO NE QUADRANGLE SOUTH DAKOTA - SULLY COUNTY 7.5-MINUTE SERIES

Produced by the United States Geological Survey North American Datum of 1983 (NAD83) World Geodetic System of 1984 (WGS84). Projection and 1 000-meter grid:Universal Transverse Mercator, Zone 14T This map is not a legal document. Boundaries may be generalized for this map scale. Private lands within government reservations may not be shown. Obtain permission before entering private lands.