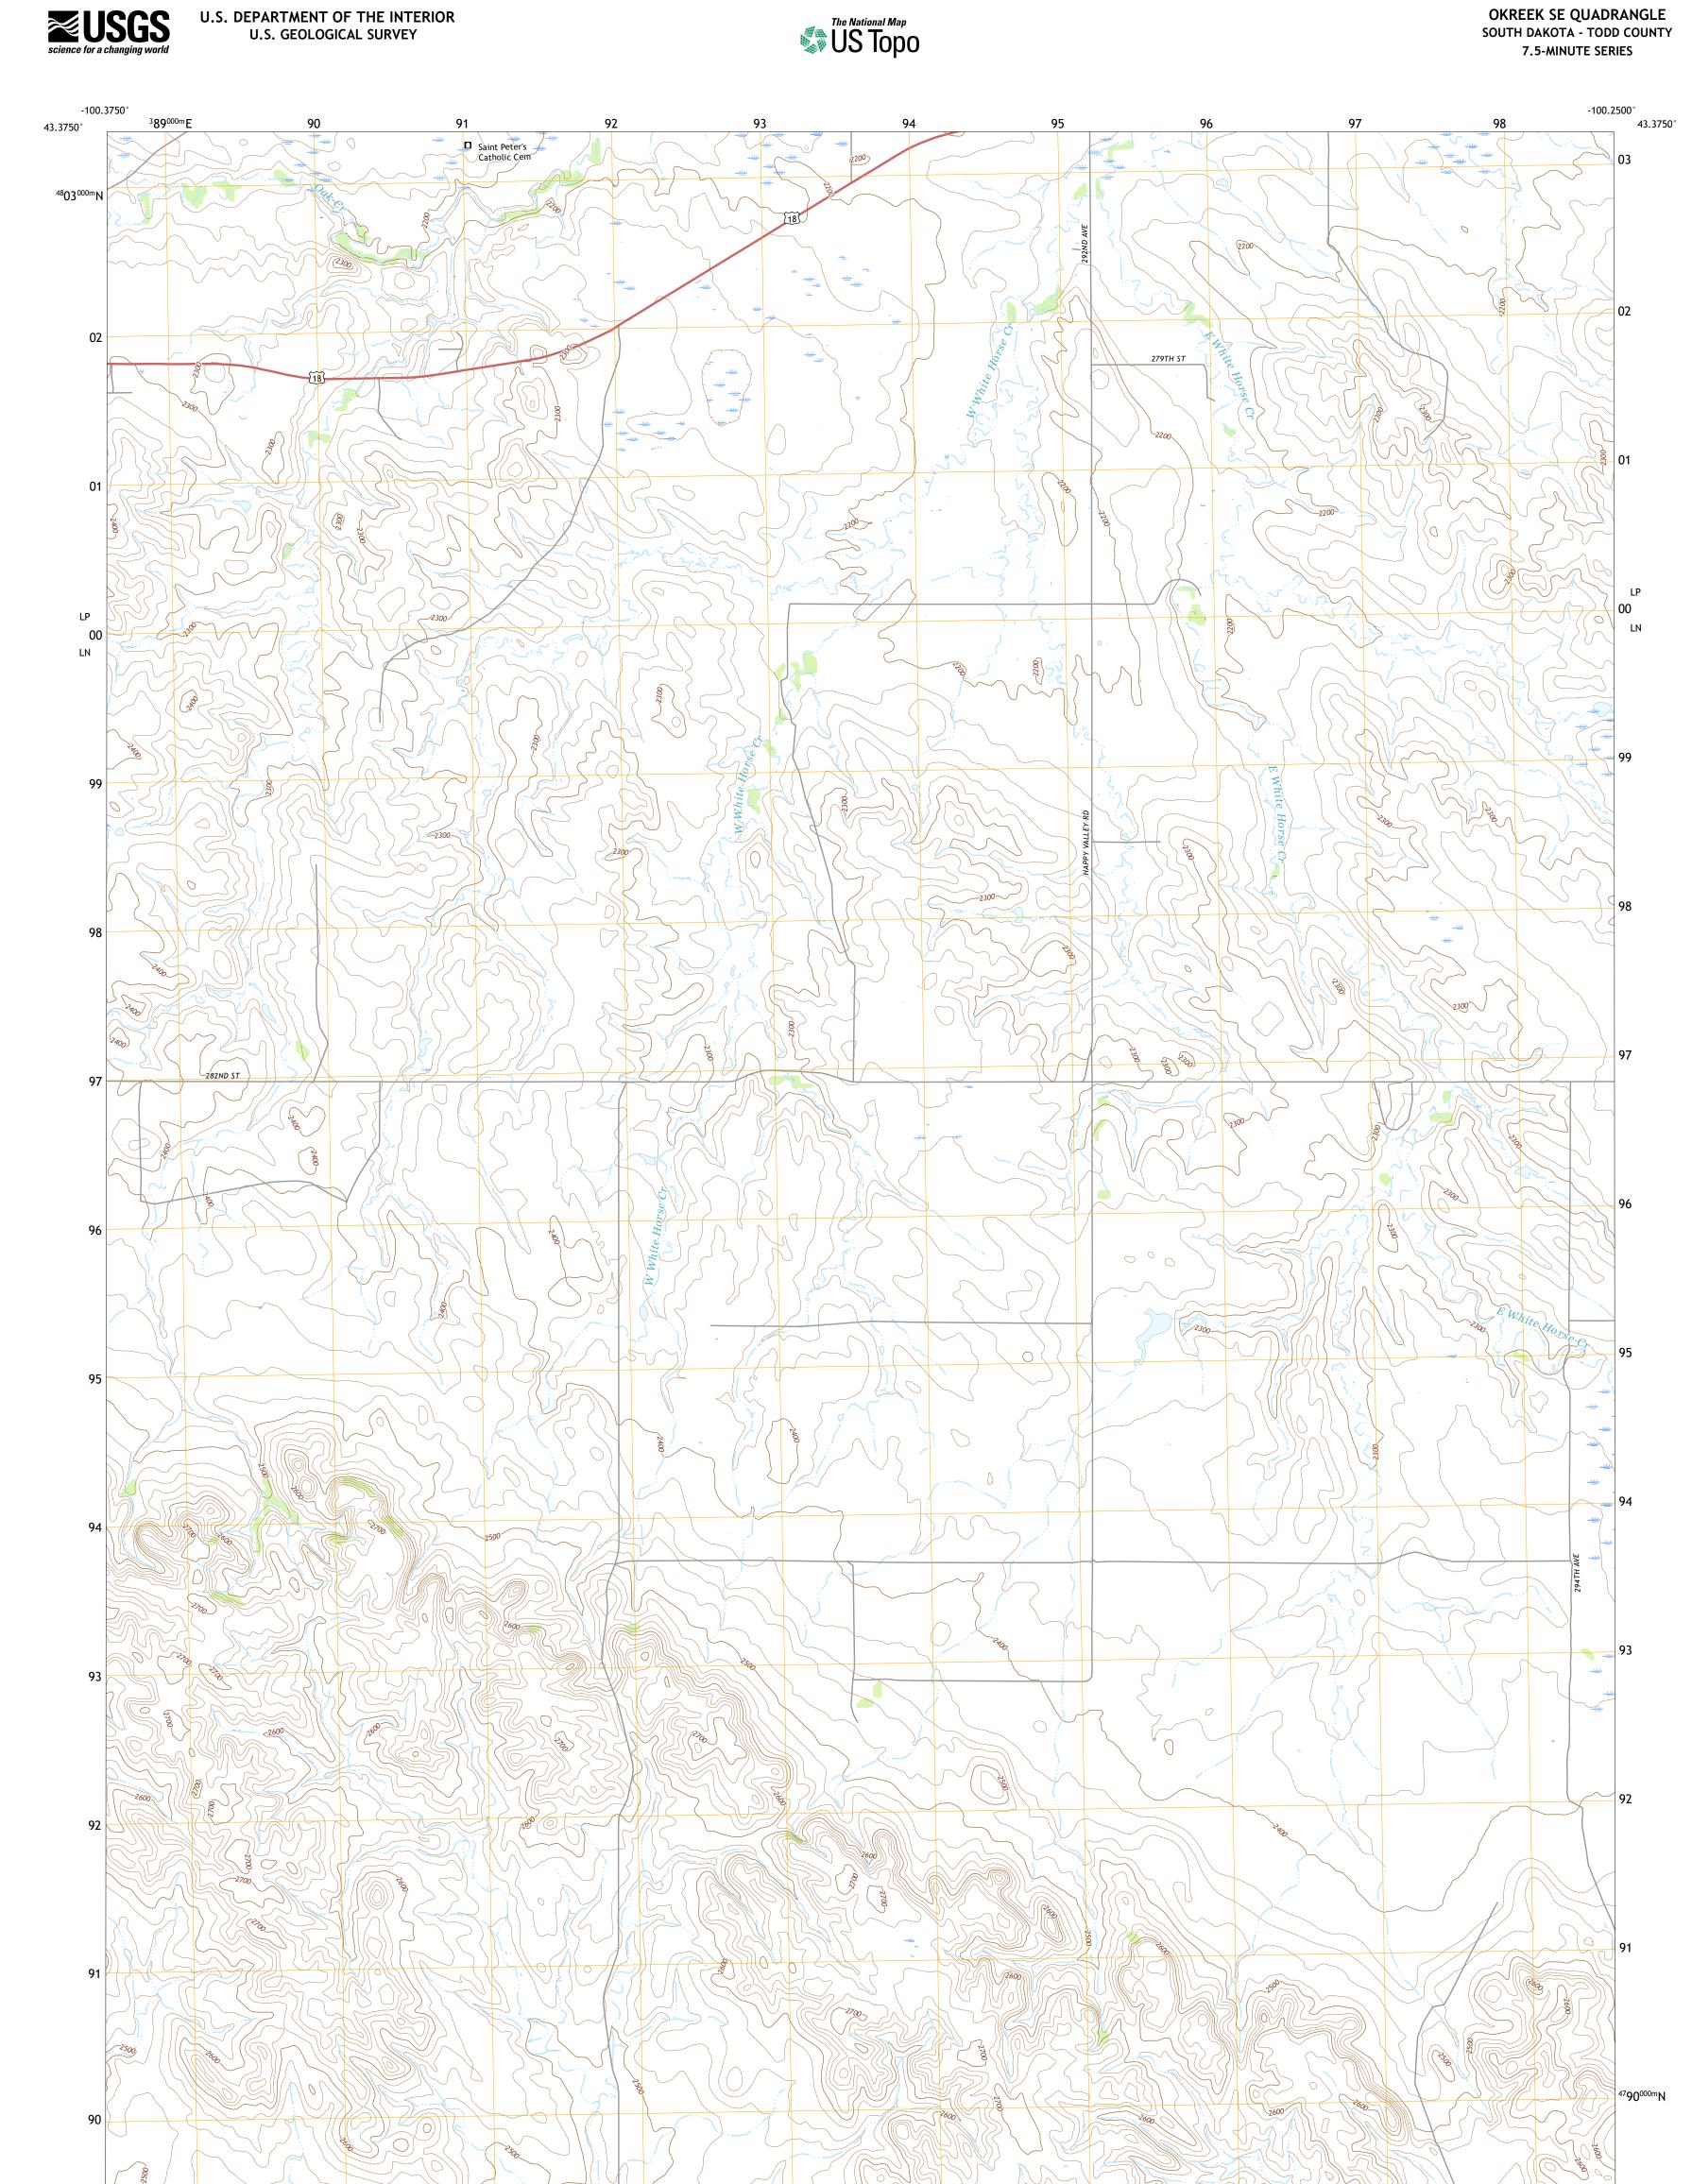

Produced by the United States Geological Survey North American Datum of 1983 (NAD83) World Geodetic System of 1984 (WGS84). Projection and 1 000-meter grid:Universal Transverse Mercator, Zone 14T This map is not a legal document. Boundaries may be generalized for this map scale. Private lands within government reservations may not be shown. Obtain permission before entering private lands.

Imagery......NAIP, August 2020 - August 2020 Roads......GNIS, 2016 - 2016 Hydrography......GNIS, 2016 - 2019 Contours.....National Hydrography Dataset, 2006 - 2019 Contours.....National Elevation Dataset, 2012 Boundaries.....Multiple sources; see metadata file 2019 - 2021 Public Land Survey System.....BLM, 2017 Wetlands.....BLM, Available