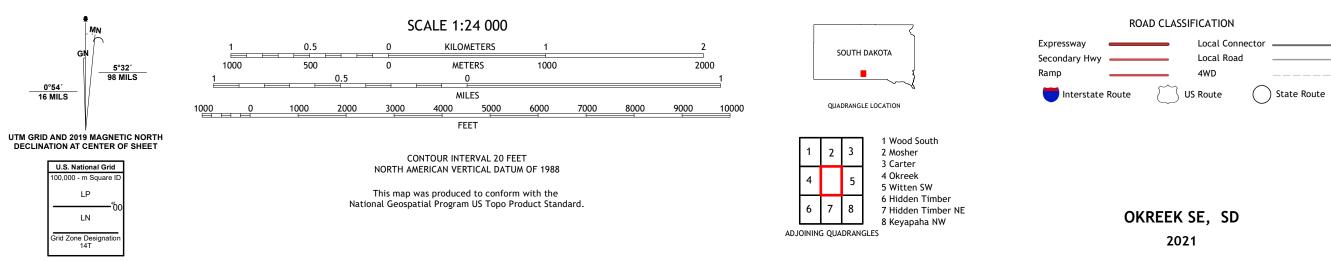

Produced by the United States Geological Survey North American Datum of 1983 (NAD83) World Geodetic System of 1984 (WGS84). Projection and 1 000-meter grid:Universal Transverse Mercator, Zone 14T This map is not a legal document. Boundaries may be generalized for this map scale. Private lands within government reservations may not be shown. Obtain permission before entering private lands.

Imagery......NAIP, August 2020 - August 2020 Roads......GNIS, 2016 - 2016 Hydrography......GNIS, 2016 - 2019 Contours.....National Hydrography Dataset, 2006 - 2019 Contours.....National Elevation Dataset, 2012 Boundaries.....Multiple sources; see metadata file 2019 - 2021 Public Land Survey System.....BLM, 2017 Wetlands.....BLM, Available