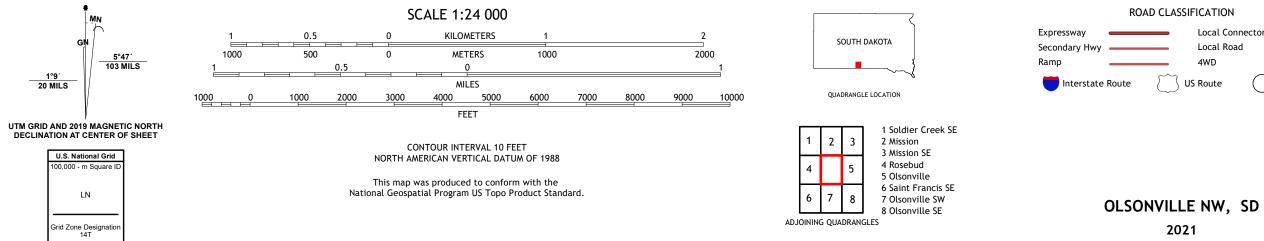

## U.S. DEPARTMENT OF THE INTERIOR U.S. GEOLOGICAL SURVEY

OLSONVILLE NW QUADRANGLE SOUTH DAKOTA - TODD COUNTY 7.5-MINUTE SERIES

**Produced by the United States Geological Survey** North American Datum of 1983 (NAD83) World Geodetic System of 1984 (WGS84). Projection and 1 000-meter grid:Universal Transverse Mercator, Zone 14T This map is not a legal document. Boundaries may be generalized for this map scale. Private lands within government reservations may not be shown. Obtain permission before entering private lands.