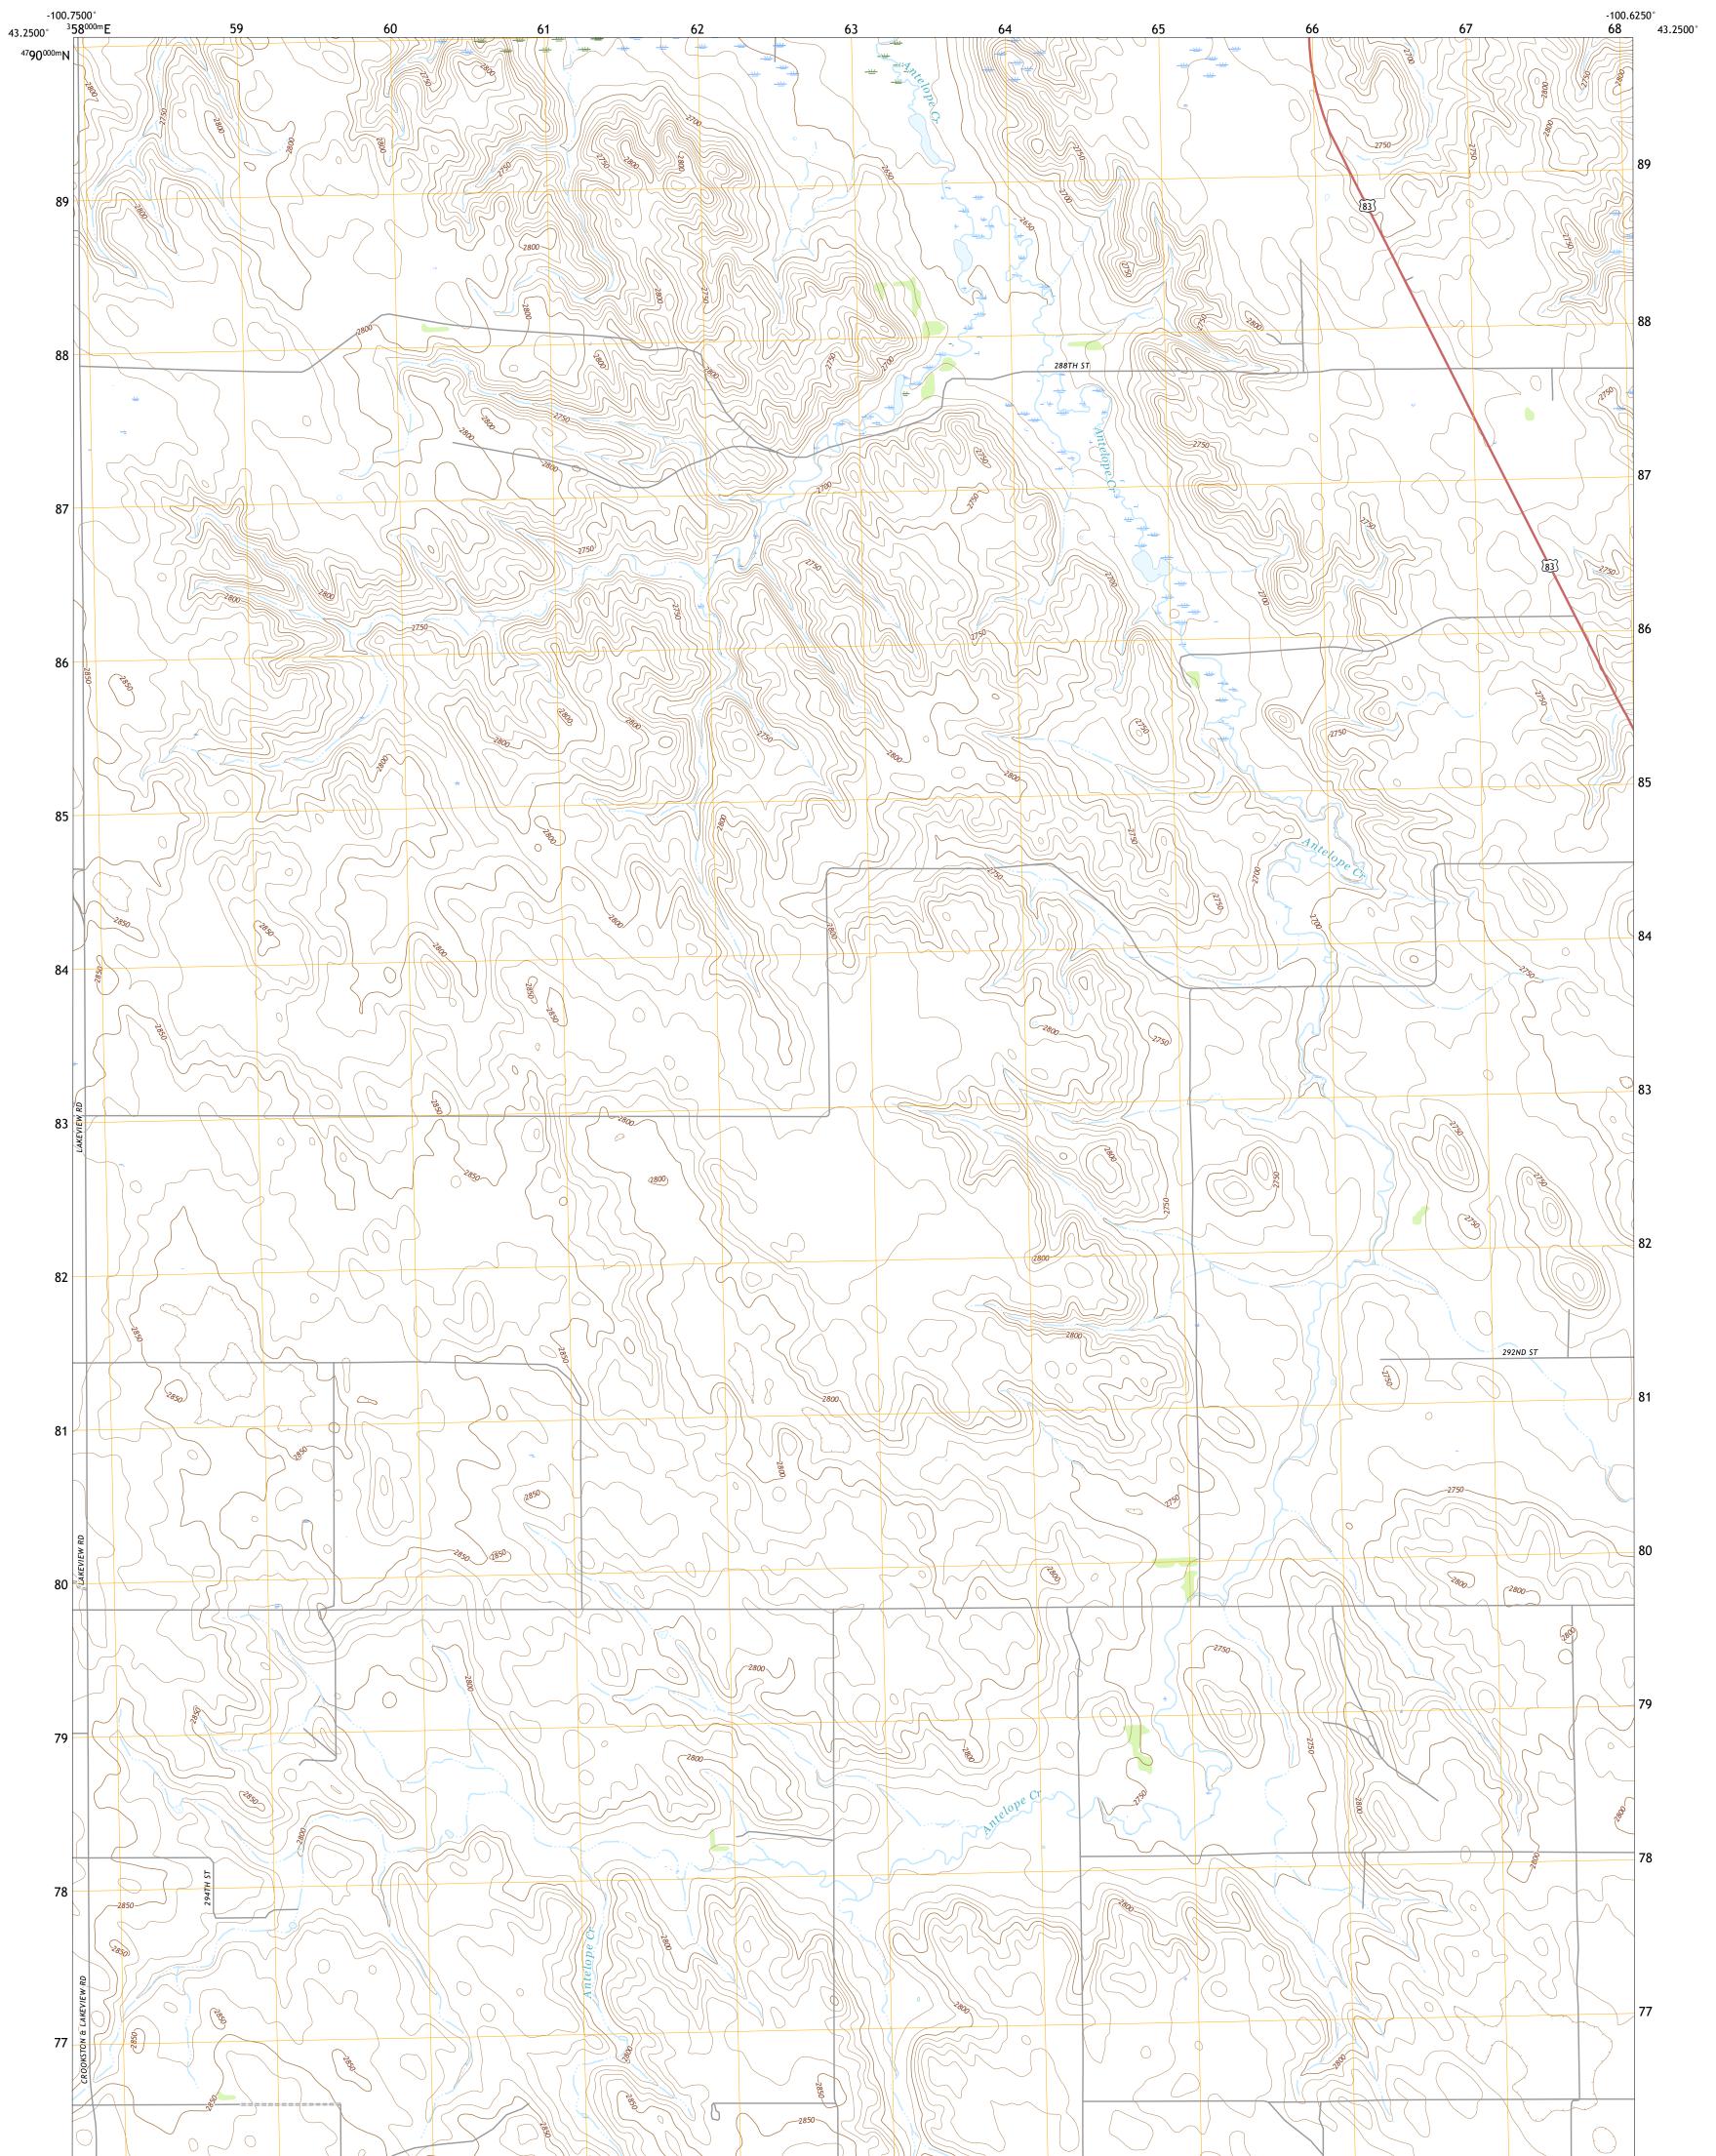

## U.S. DEPARTMENT OF THE INTERIOR U.S. GEOLOGICAL SURVEY

OLSONVILLE NW QUADRANGLE SOUTH DAKOTA - TODD COUNTY 7.5-MINUTE SERIES

**Produced by the United States Geological Survey** North American Datum of 1983 (NAD83) World Geodetic System of 1984 (WGS84). Projection and 1 000-meter grid:Universal Transverse Mercator, Zone 14T This map is not a legal document. Boundaries may be generalized for this map scale. Private lands within government reservations may not be shown. Obtain permission before entering private lands.