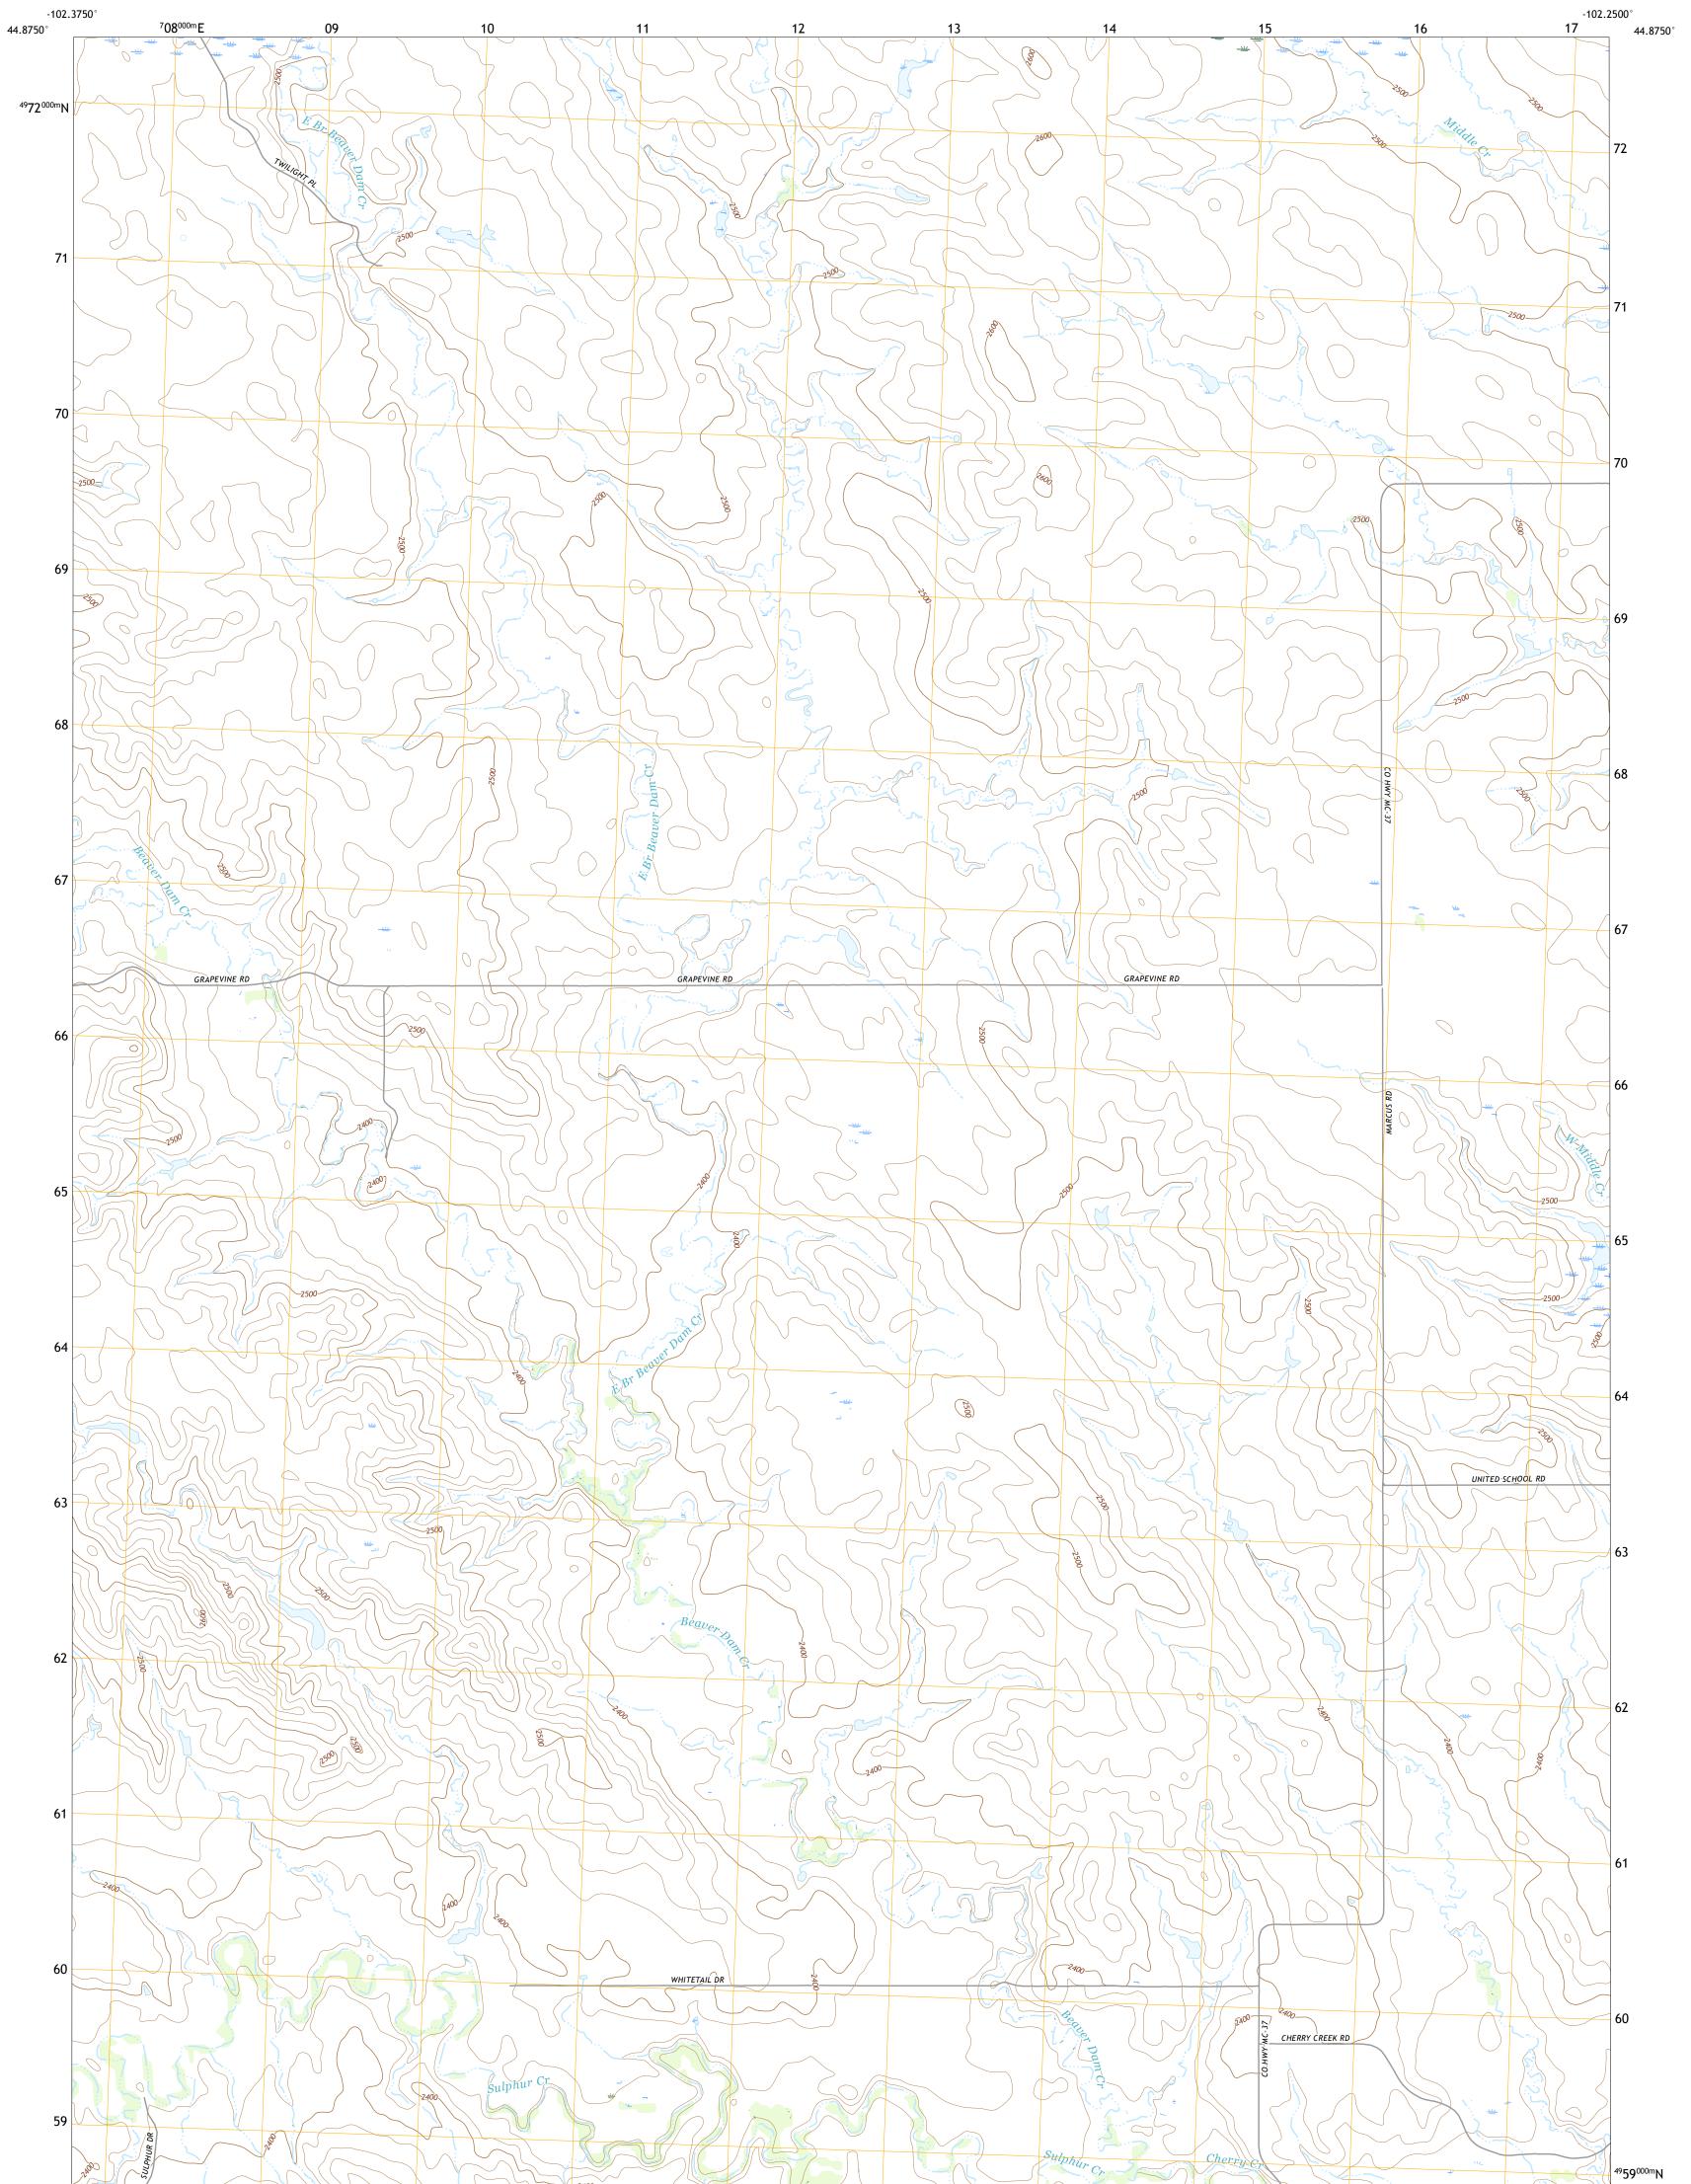

## U.S. DEPARTMENT OF THE INTERIOR U.S. GEOLOGICAL SURVEY

OPAL EAST SE QUADRANGLE SOUTH DAKOTA - MEADE COUNTY 7.5-MINUTE SERIES

**Produced by the United States Geological Survey** North American Datum of 1983 (NAD83) World Geodetic System of 1984 (WGS84). Projection and 1 000-meter grid:Universal Transverse Mercator, Zone 13T This map is not a legal document. Boundaries may be generalized for this map scale. Private lands within government reservations may not be shown. Obtain permission before entering private lands.