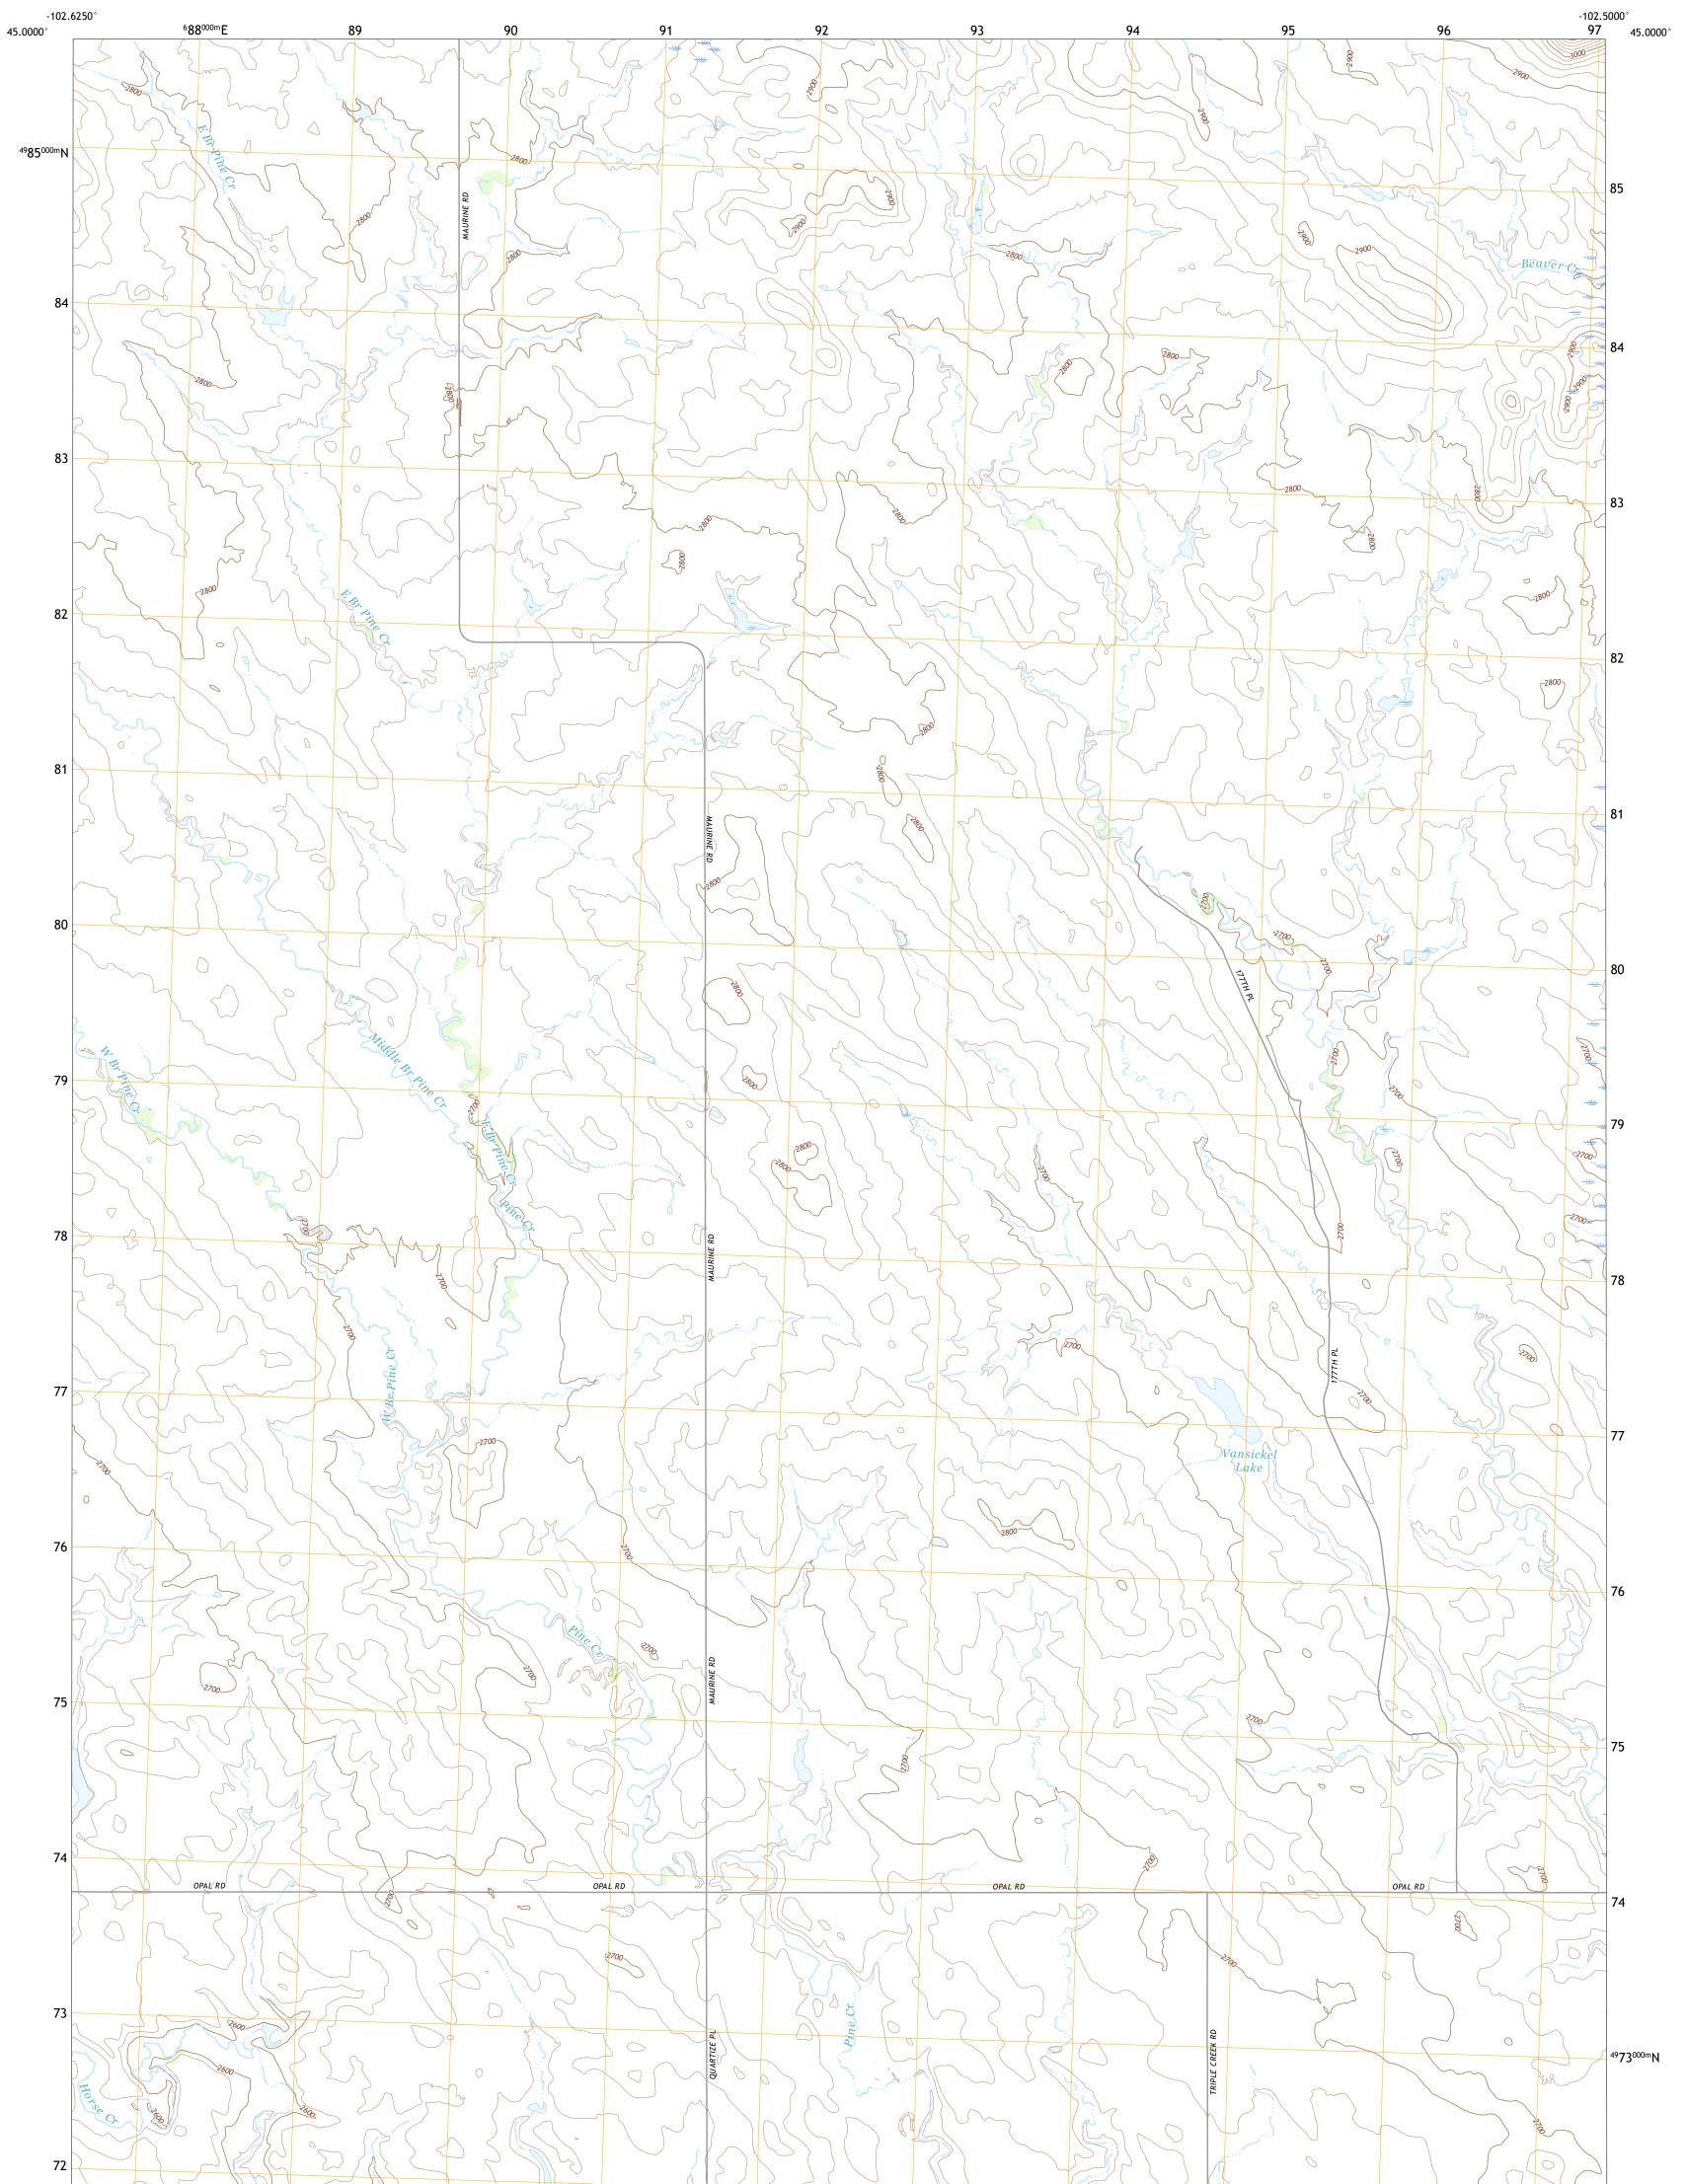

## U.S. DEPARTMENT OF THE INTERIOR U.S. GEOLOGICAL SURVEY

OPAL WEST QUADRANGLE SOUTH DAKOTA - MEADE COUNTY 7.5-MINUTE SERIES

Produced by the United States Geological Survey North American Datum of 1983 (NAD83) World Geodetic System of 1984 (WGS84). Projection and 1 000-meter grid:Universal Transverse Mercator, Zone 13T This map is not a legal document. Boundaries may be generalized for this map scale. Private lands within government reservations may not be shown. Obtain permission before entering private lands.

Imagery......NAIP, August 2020 - August 2020 Roads......U.S. Census Bureau, 2017 Names......GNIS, 1986 - 2009 Hydrography......GNIS, 1986 - 2019 Contours.....National Hydrography Dataset, 2006 - 2019 Contours.....National Elevation Dataset, 2018 Boundaries.....Multiple sources; see metadata file 2019 - 2021 Public Land Survey System......BLM, 2017 Wetlands......BLM, 2017