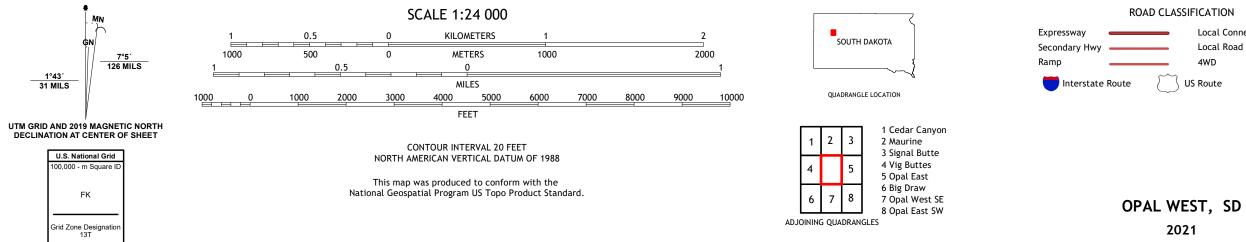

## U.S. DEPARTMENT OF THE INTERIOR U.S. GEOLOGICAL SURVEY

OPAL WEST QUADRANGLE SOUTH DAKOTA - MEADE COUNTY 7.5-MINUTE SERIES

Produced by the United States Geological Survey North American Datum of 1983 (NAD83) World Geodetic System of 1984 (WGS84). Projection and 1 000-meter grid:Universal Transverse Mercator, Zone 13T This map is not a legal document. Boundaries may be generalized for this map scale. Private lands within government reservations may not be shown. Obtain permission before entering private lands.

Imagery......NAIP, August 2020 - August 2020 Roads......U.S. Census Bureau, 2017 Names......GNIS, 1986 - 2009 Hydrography......GNIS, 1986 - 2019 Contours.....National Hydrography Dataset, 2006 - 2019 Contours.....National Elevation Dataset, 2018 Boundaries.....Multiple sources; see metadata file 2019 - 2021 Public Land Survey System......BLM, 2017 Wetlands......BLM, 2017