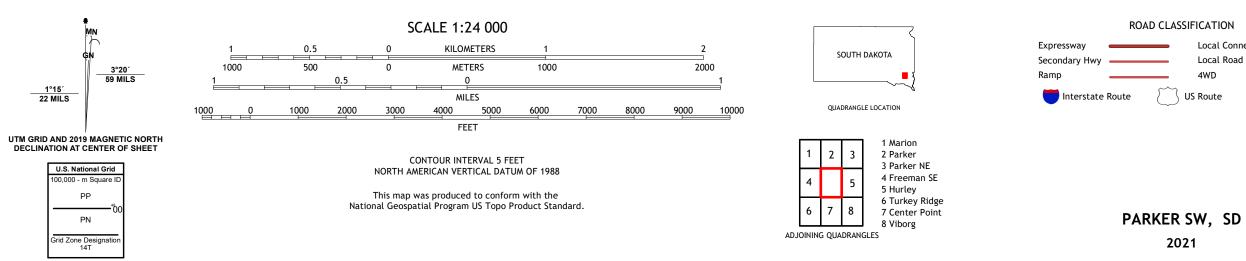

## U.S. DEPARTMENT OF THE INTERIOR U.S. GEOLOGICAL SURVEY

PARKER SW QUADRANGLE SOUTH DAKOTA - TURNER COUNTY 7.5-MINUTE SERIES

Produced by the United States Geological Survey North American Datum of 1983 (NAD83) World Geodetic System of 1984 (WGS84). Projection and 1 000-meter grid:Universal Transverse Mercator, Zone 14T This map is not a legal document. Boundaries may be generalized for this map scale. Private lands within government reservations may not be shown. Obtain permission before entering private lands.

Imagery..... Roads..... Names..... ......NAIP, August 2020 - August 2020 U.S. Census Bureau, 2017 .....GNIS, 1980 - 2016 .... 

 National Hydrography
 Dataset, 2004 - 2018

 Contours
 National Elevation Dataset, 2014

 Boundaries
 Multiple sources; see metadata file 2019 - 2021

 Public
 Land Survey System

 Buttands
 Buttands

 FWS National Wetlands
 Inventory Not Available

Local Connector

State Route

Local Road

4WD