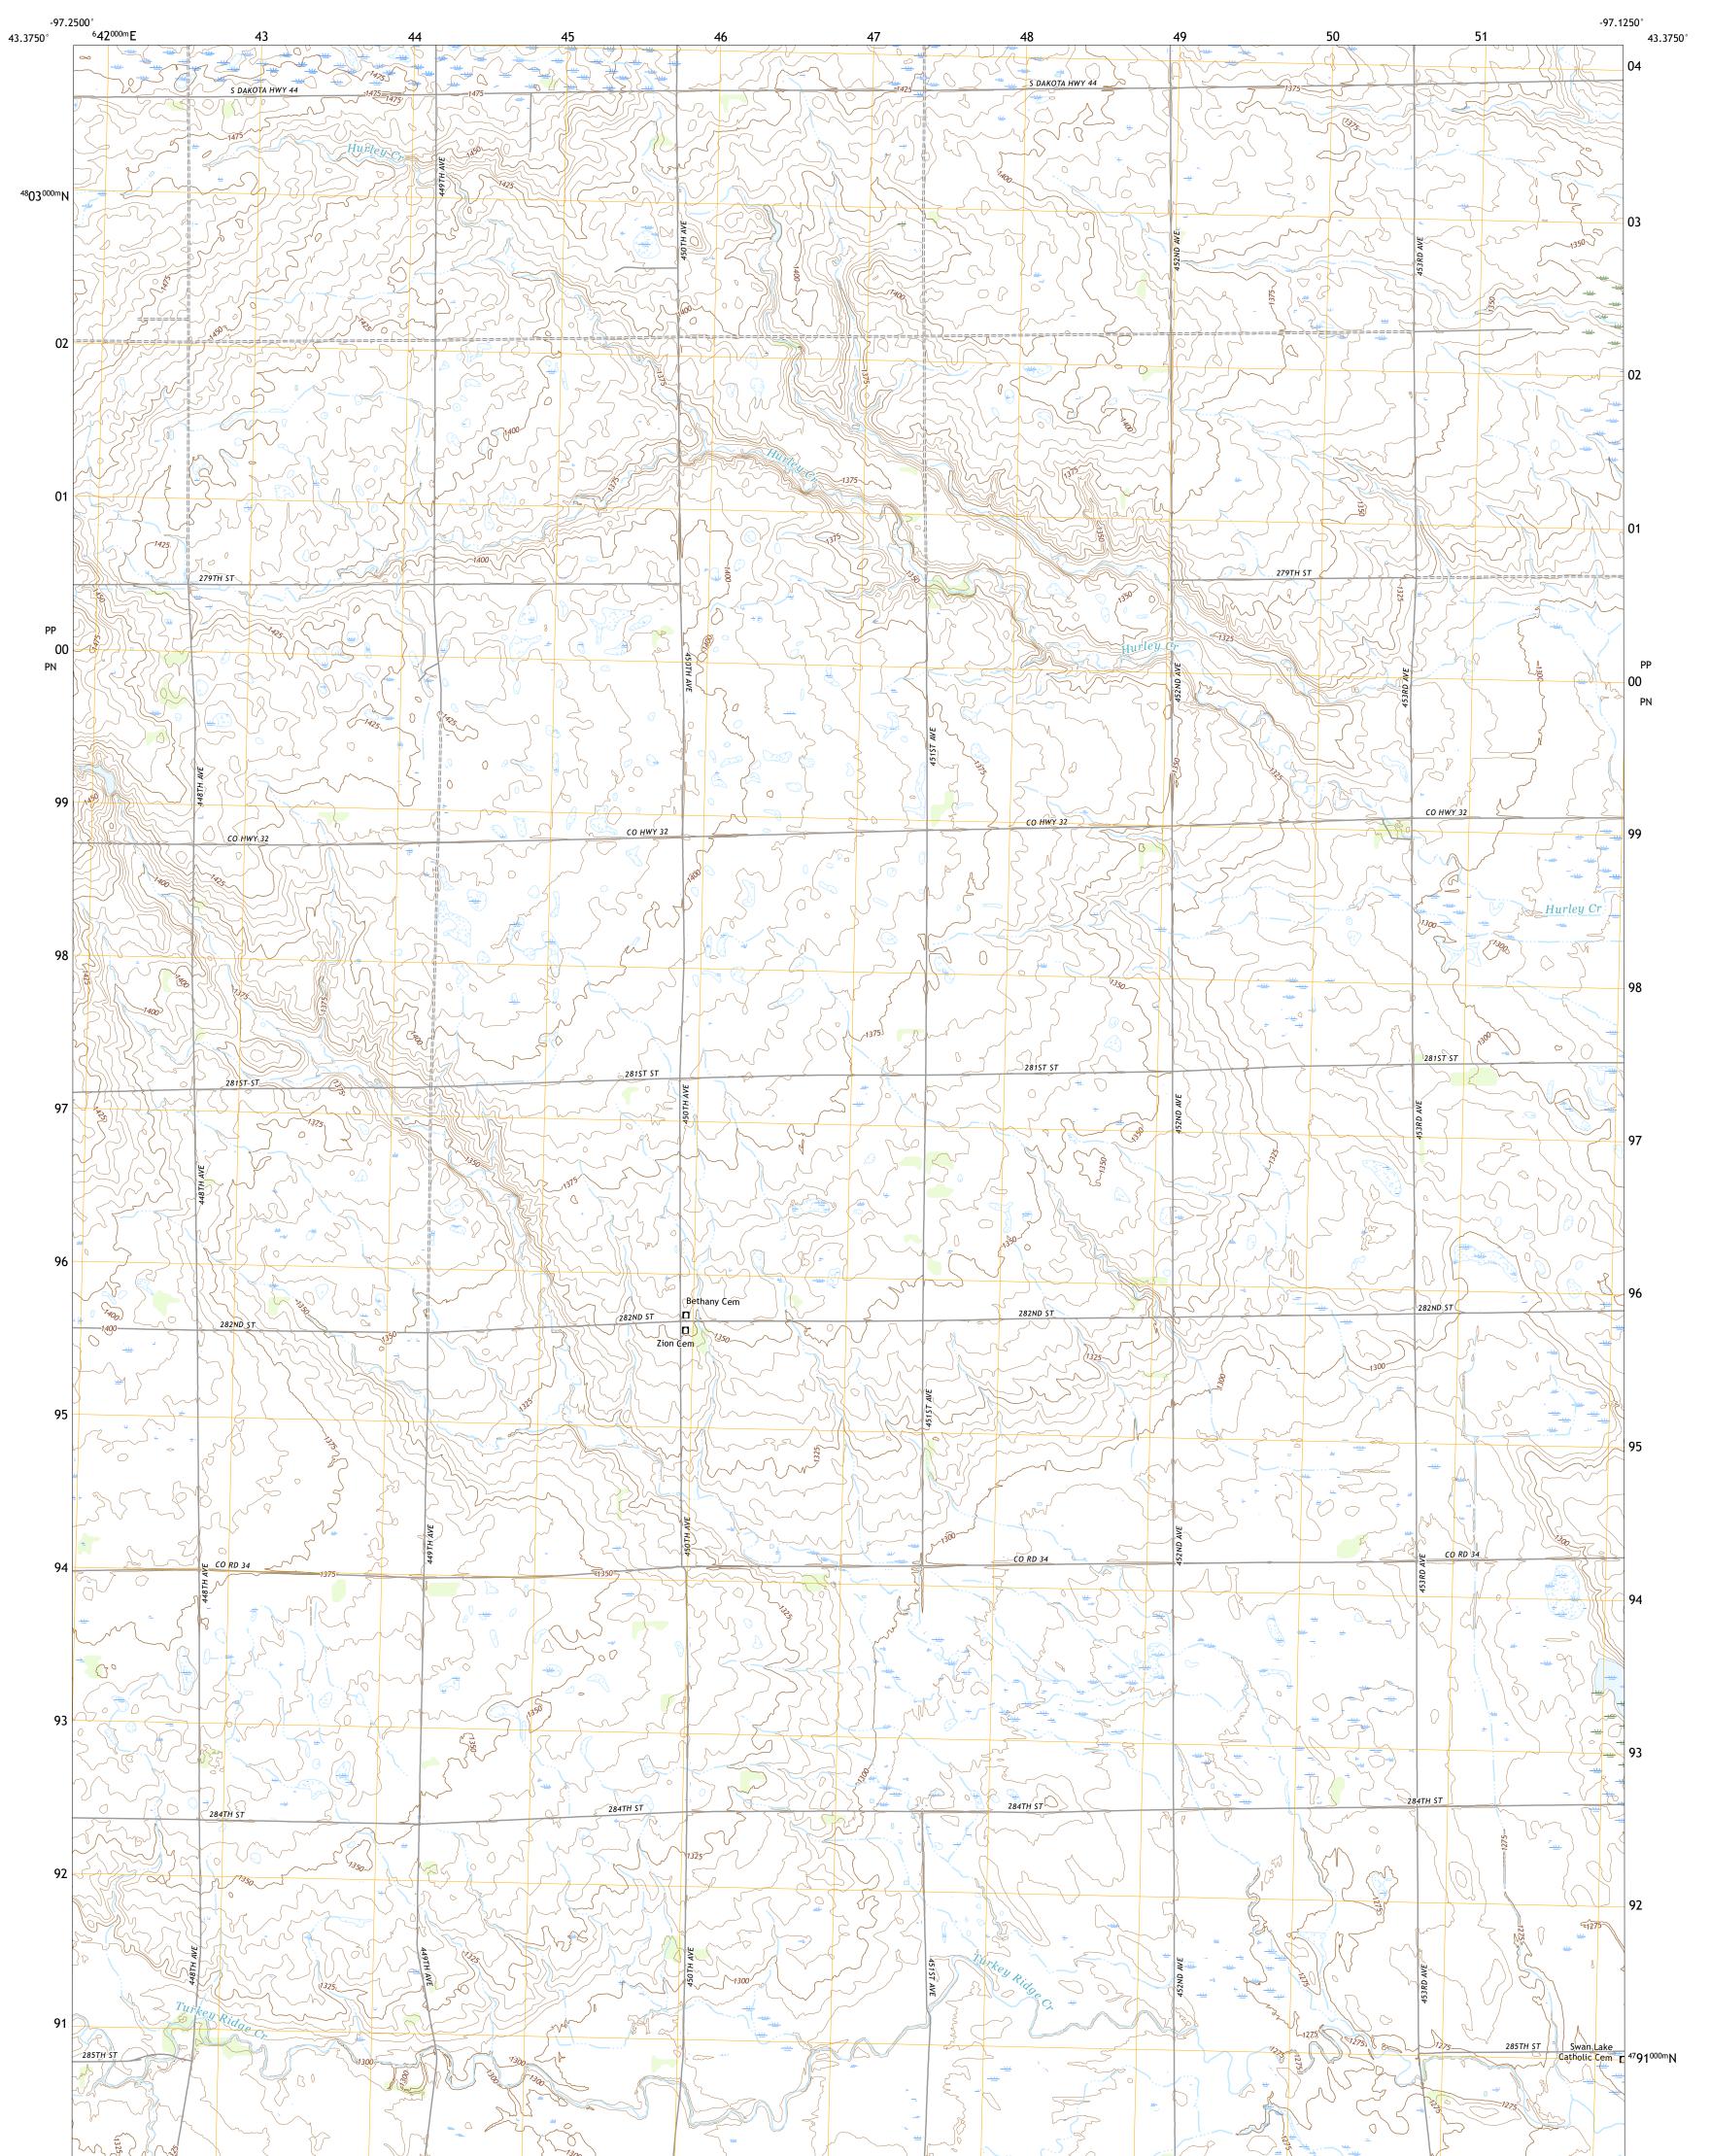

## U.S. DEPARTMENT OF THE INTERIOR U.S. GEOLOGICAL SURVEY

PARKER SW QUADRANGLE SOUTH DAKOTA - TURNER COUNTY 7.5-MINUTE SERIES

Produced by the United States Geological Survey North American Datum of 1983 (NAD83) World Geodetic System of 1984 (WGS84). Projection and 1 000-meter grid:Universal Transverse Mercator, Zone 14T This map is not a legal document. Boundaries may be generalized for this map scale. Private lands within government reservations may not be shown. Obtain permission before entering private lands.